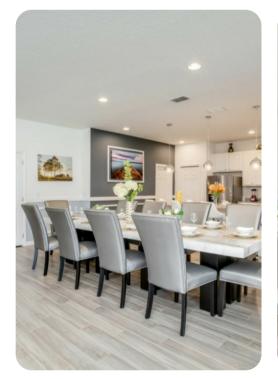

### Living area

- Open-plan living area
- Fully equipped kitchen
- Breakfast bar with seating
- Dining table and chairs
- Tastefully furnished living room with flat-screen TV and comfortable sofas
- Entertainment loft with pool table, foosball and air hockey