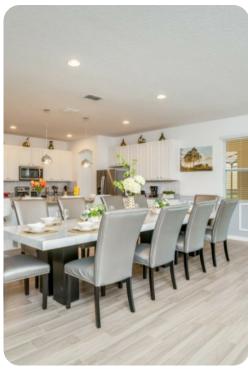

### Living area

- Open-plan living area
- Fully equipped kitchen
- Breakfast bar with seating
- Dining table and chairs
- Tastefully furnished living room with flat-screen TV and comfortable sofas
- Entertainment loft with pool table, foosball and air hockey