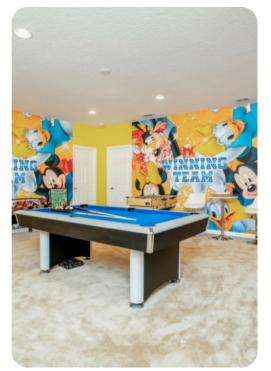

### Key features

- 11 bedrooms
- 9 bathrooms
- Sleeps 22
- Private pool
- Hot tub
- Themed bedrooms
- Pool table

#### **Bedrooms**

- Bedroom 1 King-size bed
- Bedroom 2 King-size bed
- Bedroom 3 Queen-size bed
- Bedroom 4 Queen-size bed
- Bedroom 5 Queen-size bed
- Bedroom 6 Queen-size bed
- Bedroom 7 Queen-size bed
- Bedroom 8 2 Double beds
- Bedroom 9 Themed bedroom with 2 Double beds
- Bedroom 10 Themed bedroom with 2 Bunk beds (Both Twin/Double)
- Bedroom 11 Themed bedroom with 2 Twin beds

### Living area

- Open-plan living area
- Fully equipped kitchen
- Breakfast bar with seating
- Dining table and chairs
- Tastefully furnished living room with flat-screen TV and comfortable sofas
- Entertainment loft with pool table, foosball and air hockey