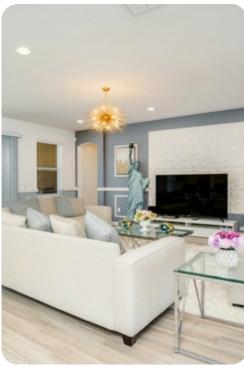

### Living area

- Open-plan living area
- Fully equipped kitchen
- Breakfast bar with seating
- Dining table and chairs
- Tastefully furnished living room with flat-screen TV and comfortable sofas
- Entertainment loft with pool table, foosball and air hockey