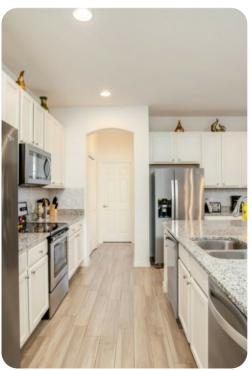

### Living area

- Open-plan living area
- Fully equipped kitchen
- Breakfast bar with seating
- Dining table and chairs
- Tastefully furnished living room with flat-screen TV and comfortable sofas
- Entertainment loft with pool table, foosball and air hockey