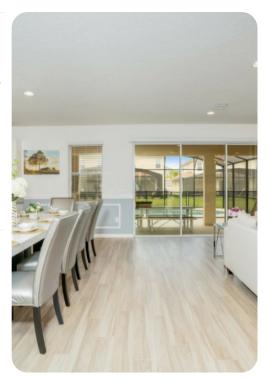

### Living area

- Open-plan living area
- Fully equipped kitchen
- Breakfast bar with seating
- Dining table and chairs
- Tastefully furnished living room with flat-screen TV and comfortable sofas
- Entertainment loft with pool table, foosball and air hockey