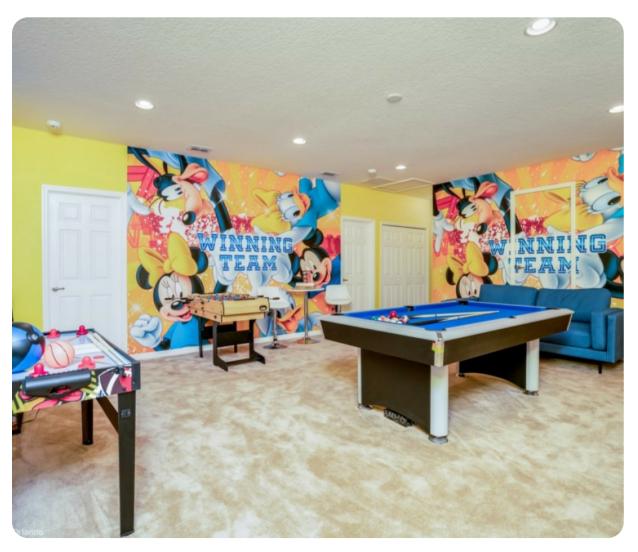

### Living area

- Open-plan living area
- Fully equipped kitchen
- Breakfast bar with seating
- Dining table and chairs
- Tastefully furnished living room with flat-screen TV and comfortable sofas
- Entertainment loft with pool table, foosball and air hockey