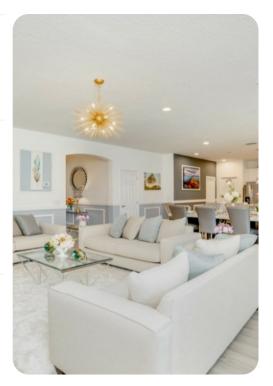

### Living area

- Open-plan living area
- Fully equipped kitchen
- Breakfast bar with seating
- Dining table and chairs
- Tastefully furnished living room with flat-screen TV and comfortable sofas
- Entertainment loft with pool table, foosball and air hockey