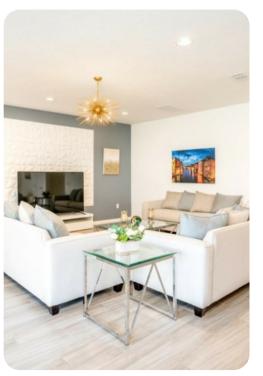

### Living area

- Open-plan living area
- Fully equipped kitchen
- Breakfast bar with seating
- Dining table and chairs
- Tastefully furnished living room with flat-screen TV and comfortable sofas
- Entertainment loft with pool table, foosball and air hockey