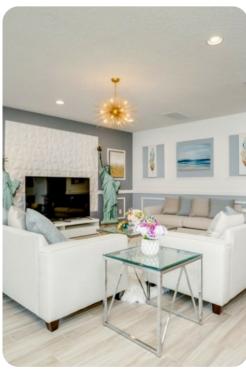

### Living area

- Open-plan living area
- Fully equipped kitchen
- Breakfast bar with seating
- Dining table and chairs
- Tastefully furnished living room with flat-screen TV and comfortable sofas
- Entertainment loft with pool table, foosball and air hockey