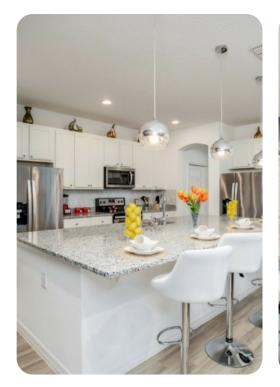

### Living area

- Open-plan living area
- Fully equipped kitchen
- Breakfast bar with seating
- Dining table and chairs
- Tastefully furnished living room with flat-screen TV and comfortable sofas
- Entertainment loft with pool table, foosball and air hockey