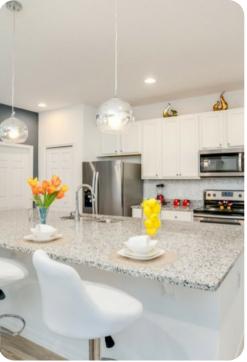

### Living area

- Open-plan living area
- Fully equipped kitchen
- Breakfast bar with seating
- Dining table and chairs
- Tastefully furnished living room with flat-screen TV and comfortable sofas
- Entertainment loft with pool table, foosball and air hockey