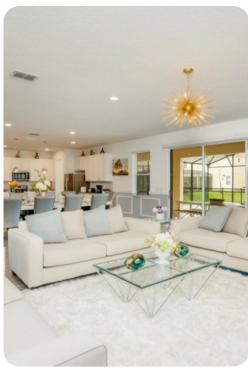

### Living area

- Open-plan living area
- Fully equipped kitchen
- Breakfast bar with seating
- Dining table and chairs
- Tastefully furnished living room with flat-screen TV and comfortable sofas
- Entertainment loft with pool table, foosball and air hockey