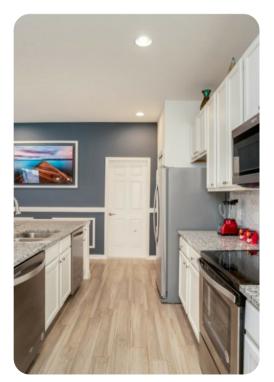

### Living area

- Open-plan living area
- Fully equipped kitchen
- Breakfast bar with seating
- Dining table and chairs
- Tastefully furnished living room with flat-screen TV and comfortable sofas
- Entertainment loft with pool table, foosball and air hockey