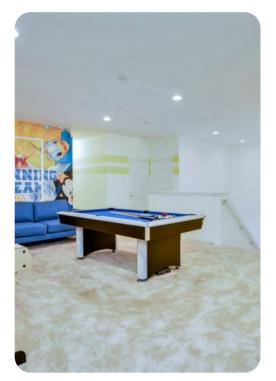

### Living area

- Open-plan living area
- Fully equipped kitchen
- Breakfast bar with seating
- Dining table and chairs
- Tastefully furnished living room with flat-screen TV and comfortable sofas
- Entertainment loft with pool table, foosball and air hockey