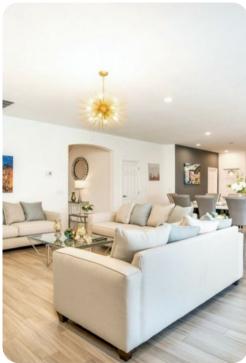

### Living area

- Open-plan living area
- Fully equipped kitchen
- Breakfast bar with seating
- Dining table and chairs
- Tastefully furnished living room with flat-screen TV and comfortable sofas
- Entertainment loft with pool table, foosball and air hockey