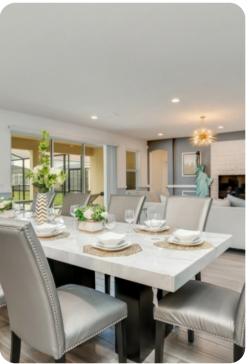

### Living area

- Open-plan living area
- Fully equipped kitchen
- Breakfast bar with seating
- Dining table and chairs
- Tastefully furnished living room with flat-screen TV and comfortable sofas
- Entertainment loft with pool table, foosball and air hockey