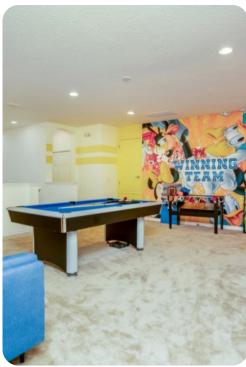

### Living area

- Open-plan living area
- Fully equipped kitchen
- Breakfast bar with seating
- Dining table and chairs
- Tastefully furnished living room with flat-screen TV and comfortable sofas
- Entertainment loft with pool table, foosball and air hockey