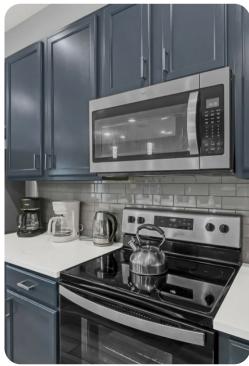

### Living area

- Open-plan living area
- Fully equipped kitchen
- Breakfast bar with seating
- Dining table and chairs
- Tastefully furnished living room with flat-screen TV and an L-shaped sofa
- Upstairs loft area with an flat-screen TV and large L-shaped sofa