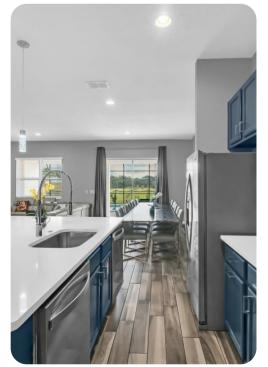

### Living area

- Open-plan living area
- Fully equipped kitchen
- Breakfast bar with seating
- Dining table and chairs
- Tastefully furnished living room with flat-screen TV and an L-shaped sofa
- Upstairs loft area with an flat-screen TV and large L-shaped sofa