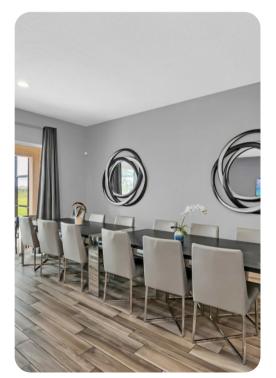

### Living area

- Open-plan living area
- Fully equipped kitchen
- Breakfast bar with seating
- Dining table and chairs
- Tastefully furnished living room with flat-screen TV and an L-shaped sofa
- Upstairs loft area with an flat-screen TV and large L-shaped sofa