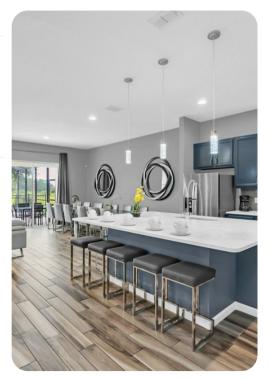

### Living area

- Open-plan living area
- Fully equipped kitchen
- Breakfast bar with seating
- Dining table and chairs
- Tastefully furnished living room with flat-screen TV and an L-shaped sofa
- Upstairs loft area with an flat-screen TV and large L-shaped sofa