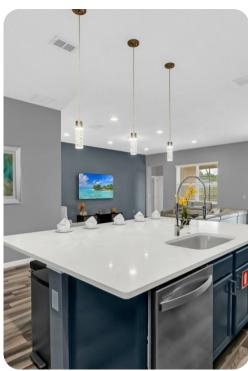

### Living area

- Open-plan living area
- Fully equipped kitchen
- Breakfast bar with seating
- Dining table and chairs
- Tastefully furnished living room with flat-screen TV and an L-shaped sofa
- Upstairs loft area with an flat-screen TV and large L-shaped sofa

#### Home entertainment

• Flat-screen TVs in living area and all bedrooms