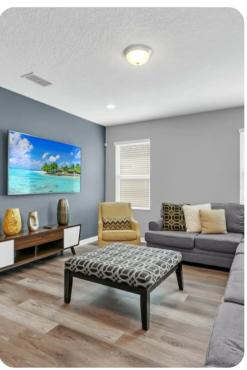

### Living area

- Open-plan living area
- Fully equipped kitchen
- Breakfast bar with seating
- Dining table and chairs
- Tastefully furnished living room with flat-screen TV and an L-shaped sofa
- Upstairs loft area with an flat-screen TV and large L-shaped sofa

#### Home entertainment

• Flat-screen TVs in living area and all bedrooms