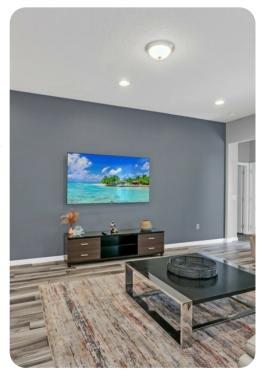

### Living area

- Open-plan living area
- Fully equipped kitchen
- Breakfast bar with seating
- Dining table and chairs
- Tastefully furnished living room with flat-screen TV and an L-shaped sofa
- Upstairs loft area with an flat-screen TV and large L-shaped sofa

#### Home entertainment

• Flat-screen TVs in living area and all bedrooms