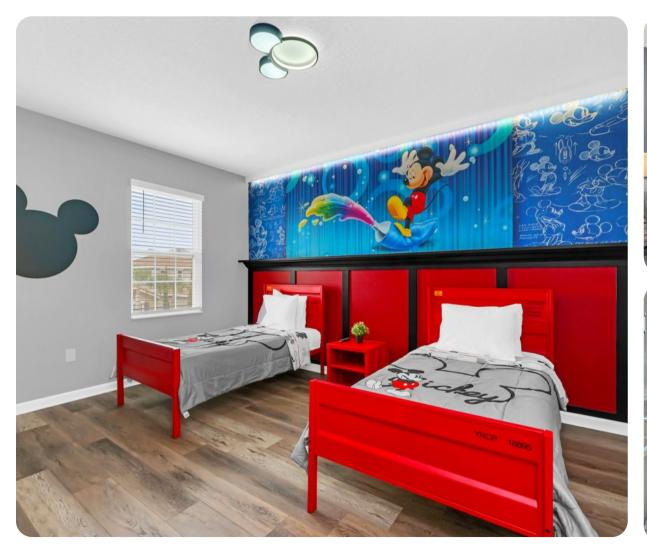

### Key features

- 12 bedrooms
- 9.5 bathrooms
- Sleeps 26
- Private pool
- Hot tub
- Themed bedrooms
- Access to resort amenities

#### First floor

- Bedroom 5 2 twin beds
- Bedroom 6 Queen-size bed
- Bedroom 7 King-size bed
- Bedroom 8 2 twin beds
- Bedroom 9 King-size bed
- Bedroom 10 Queen-size bed
- Bedroom 11 2 twin beds
- Bedroom 12 2 twin beds