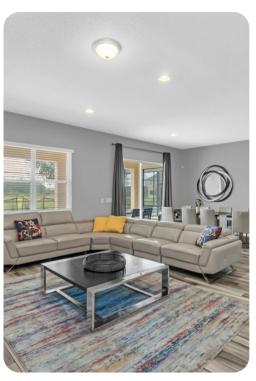

### Living area

- Open-plan living area
- Fully equipped kitchen
- Breakfast bar with seating
- Dining table and chairs
- Tastefully furnished living room with flat-screen TV and an L-shaped sofa
- Upstairs loft area with an flat-screen TV and large L-shaped sofa