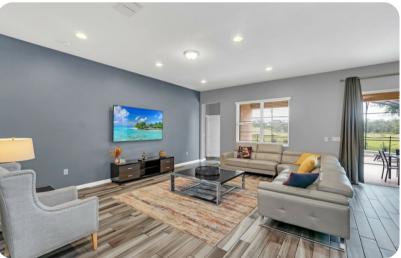

### Living area

- Open-plan living area
- Fully equipped kitchen
- Breakfast bar with seating
- Dining table and chairs
- Tastefully furnished living room with flat-screen TV and an L-shaped sofa
- Upstairs loft area with an flat-screen TV and large L-shaped sofa

#### Home entertainment

• Flat-screen TVs in living area and all bedrooms