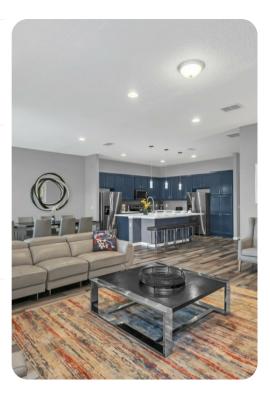

### Living area

- Open-plan living area
- Fully equipped kitchen
- Breakfast bar with seating
- Dining table and chairs
- Tastefully furnished living room with flat-screen TV and an L-shaped sofa
- Upstairs loft area with an flat-screen TV and large L-shaped sofa