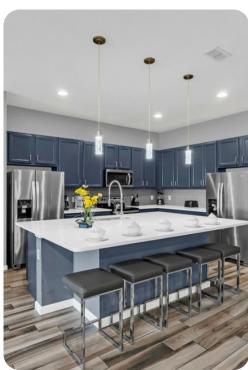

### Living area

- Open-plan living area
- Fully equipped kitchen
- Breakfast bar with seating
- Dining table and chairs
- Tastefully furnished living room with flat-screen TV and an L-shaped sofa
- Upstairs loft area with an flat-screen TV and large L-shaped sofa