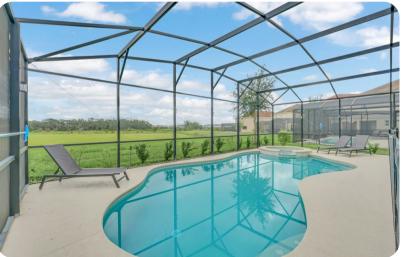

### Key features

- 12 bedrooms
- 9.5 bathrooms
- Sleeps 26
- Private pool
- Hot tub
- Themed bedrooms
- Access to resort amenities

#### Pool area

- Private pool
- Hot tub (pool heat required)
- Sunloungers
- Covered lanai with an alfresco dining and lounge area