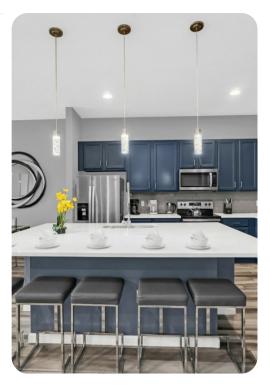

### Living area

- Open-plan living area
- Fully equipped kitchen
- Breakfast bar with seating
- Dining table and chairs
- Tastefully furnished living room with flat-screen TV and an L-shaped sofa
- Upstairs loft area with an flat-screen TV and large L-shaped sofa