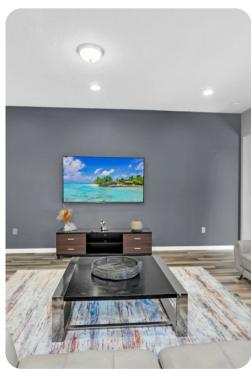

### Living area

- Open-plan living area
- Fully equipped kitchen
- Breakfast bar with seating
- Dining table and chairs
- Tastefully furnished living room with flat-screen TV and an L-shaped sofa
- Upstairs loft area with an flat-screen TV and large L-shaped sofa

#### Home entertainment

• Flat-screen TVs in living area and all bedrooms