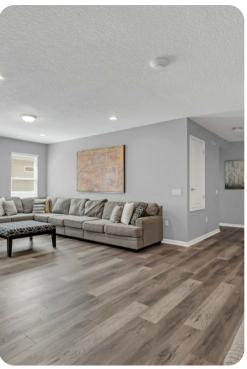

### Living area

- Open-plan living area
- Fully equipped kitchen
- Breakfast bar with seating
- Dining table and chairs
- Tastefully furnished living room with flat-screen TV and an L-shaped sofa
- Upstairs loft area with an flat-screen TV and large L-shaped sofa