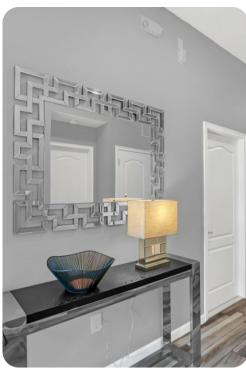

### Living area

- Open-plan living area
- Fully equipped kitchen
- Breakfast bar with seating
- Dining table and chairs
- Tastefully furnished living room with flat-screen TV and an L-shaped sofa
- Upstairs loft area with an flat-screen TV and large L-shaped sofa