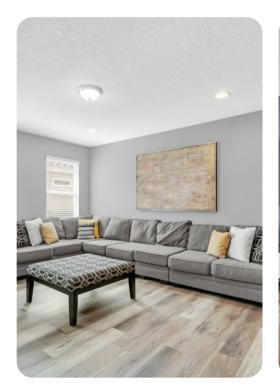

### Living area

- Open-plan living area
- Fully equipped kitchen
- Breakfast bar with seating
- Dining table and chairs
- Tastefully furnished living room with flat-screen TV and an L-shaped sofa
- Upstairs loft area with an flat-screen TV and large L-shaped sofa