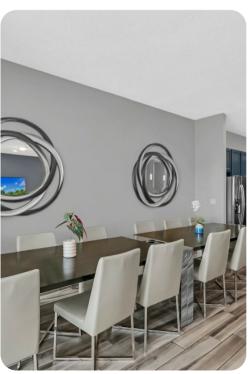

### Living area

- Open-plan living area
- Fully equipped kitchen
- Breakfast bar with seating
- Dining table and chairs
- Tastefully furnished living room with flat-screen TV and an L-shaped sofa
- Upstairs loft area with an flat-screen TV and large L-shaped sofa