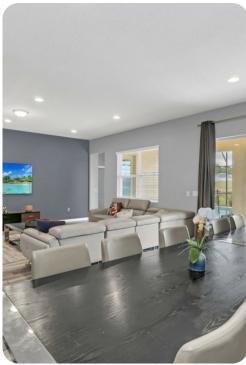

### Living area

- Open-plan living area
- Fully equipped kitchen
- Breakfast bar with seating
- Dining table and chairs
- Tastefully furnished living room with flat-screen TV and an L-shaped sofa
- Upstairs loft area with an flat-screen TV and large L-shaped sofa