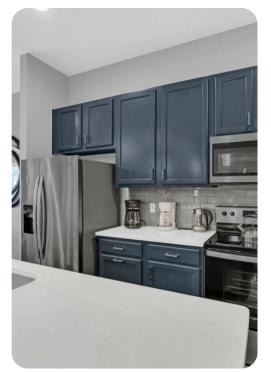

### Living area

- Open-plan living area
- Fully equipped kitchen
- Breakfast bar with seating
- Dining table and chairs
- Tastefully furnished living room with flat-screen TV and an L-shaped sofa
- Upstairs loft area with an flat-screen TV and large L-shaped sofa