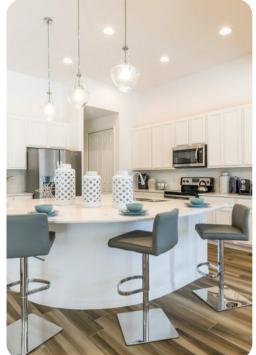

# Living area

- Open-plan living area
- Fully equipped kitchen
- Breakfast bar with seating
- Dining table and chairs
- Tastefully furnished living room with flat-screen TV and comfortable sofas