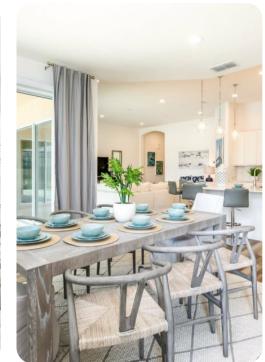

# Living area

- Open-plan living area
- Fully equipped kitchen
- Breakfast bar with seating
- Dining table and chairs
- Tastefully furnished living room with flat-screen TV and comfortable sofas