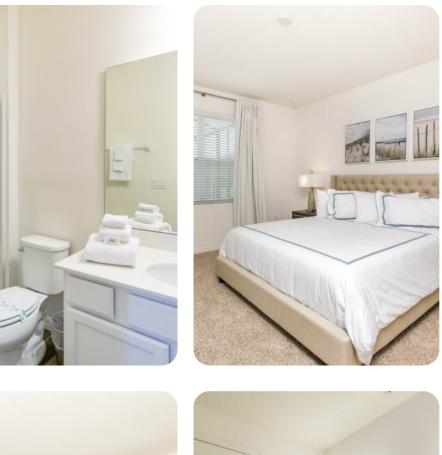

### Bedrooms

- Bedroom 1 King-size bed
- Bedroom 2 King-size bed
- Bedroom 3 Bunk bed (double/twin)
- Bedroom 4 2 twin beds
- Bedroom 5 2 twin beds

## General

- Air conditioning throughout
- Complimentary wifi
- Bedding and towels included
- Private parking