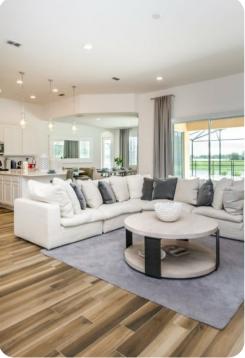

# Living area

- Open-plan living area
- Fully equipped kitchen
- Breakfast bar with seating
- Dining table and chairs
- Tastefully furnished living room with flat-screen TV and comfortable sofas

#### Home entertainment

• Flat-screen TVs in living area and all bedrooms