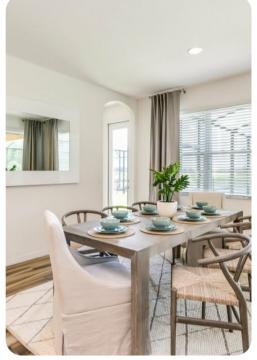

# Living area

- Open-plan living area
- Fully equipped kitchen
- Breakfast bar with seating
- Dining table and chairs
- Tastefully furnished living room with flat-screen TV and comfortable sofas