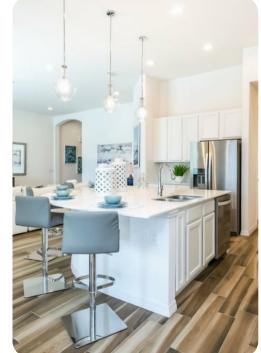

# Living area

- Open-plan living area
- Fully equipped kitchen
- Breakfast bar with seating
- Dining table and chairs
- Tastefully furnished living room with flat-screen TV and comfortable sofas