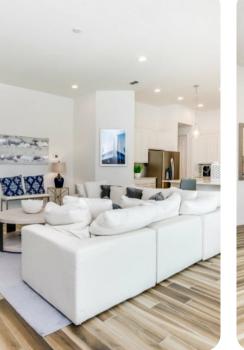

# Living area

- Open-plan living area
- Fully equipped kitchen
- Breakfast bar with seating
- Dining table and chairs
- Tastefully furnished living room with flat-screen TV and comfortable sofas

#### Home entertainment

• Flat-screen TVs in living area and all bedrooms