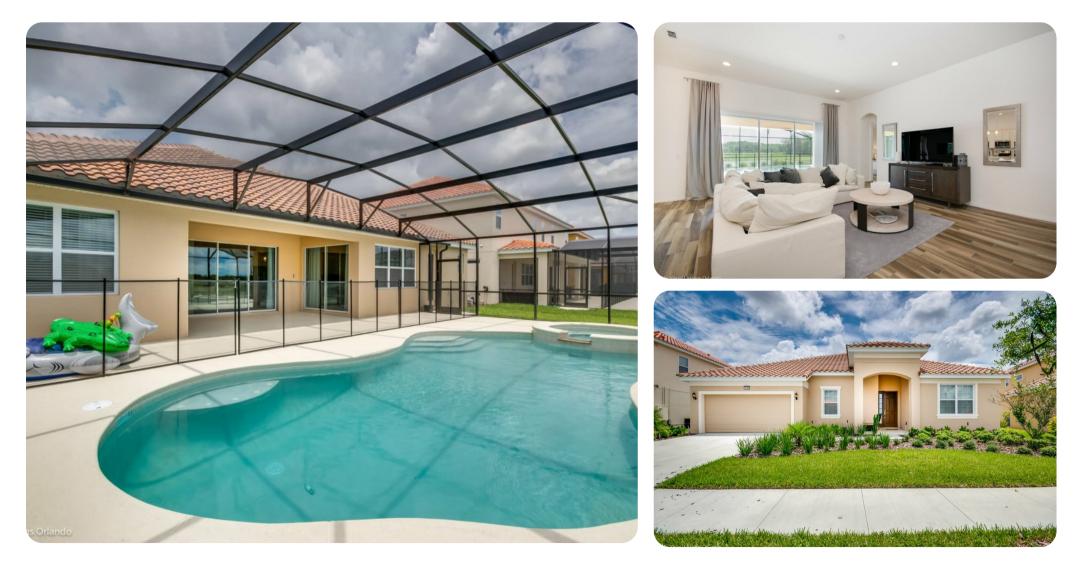

© Solterra Resort
Solterra Resort 92

🔄 5 🚰 5 🖧 10

Solterra Resort 92 | Page 1 of 8

Please Note: Pool Heat fee is charged at a 5 night minimum

#### Key features

- 5 bedrooms
- 5 bathrooms
- Sleeps 10
- Private pool
- Hot tub

# Living area

- Open-plan living area
- Fully equipped kitchen
- Breakfast bar with seating
- Dining table and chairs
- Tastefully furnished living room with flat-screen TV and comfortable sofas

### Pool area

- Private pool
- Hot tub (pool heat required)
- Sunloungers
- Covered patio