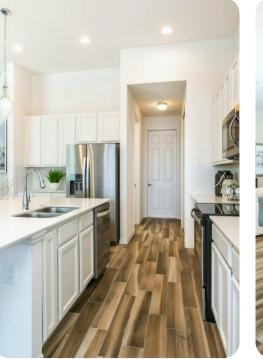

# Living area

- Open-plan living area
- Fully equipped kitchen
- Breakfast bar with seating
- Dining table and chairs
- Tastefully furnished living room with flat-screen TV and comfortable sofas