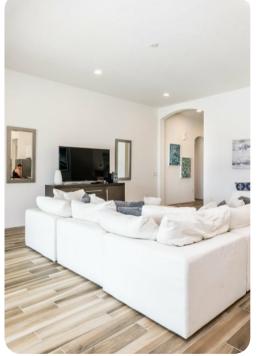

# Living area

- Open-plan living area
- Fully equipped kitchen
- Breakfast bar with seating
- Dining table and chairs
- Tastefully furnished living room with flat-screen TV and comfortable sofas

#### Home entertainment

• Flat-screen TVs in living area and all bedrooms