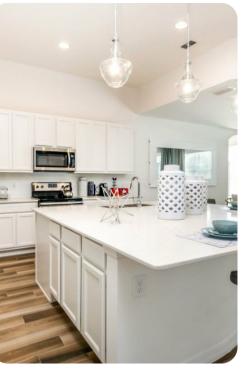

# Living area

- Open-plan living area
- Fully equipped kitchen
- Breakfast bar with seating
- Dining table and chairs
- Tastefully furnished living room with flat-screen TV and comfortable sofas