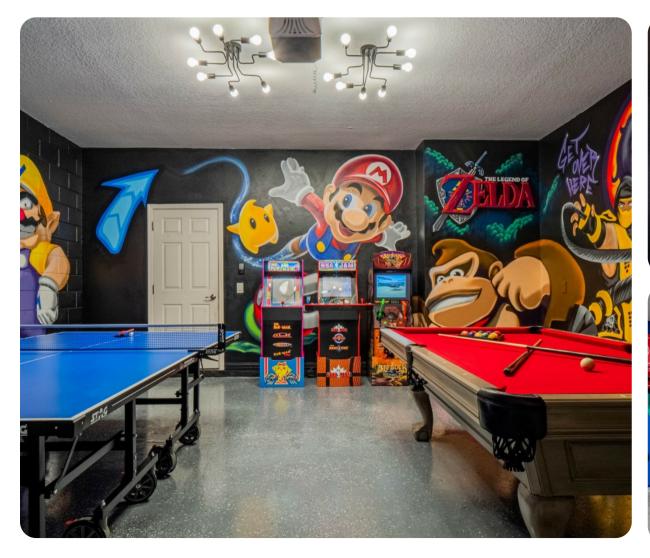

#### Home entertainment

- Flat-screen TVs in living area and all bedrooms
- Game loft with poker table, slot machine and TV
- Game room with pool table, table tennis and arcade machines