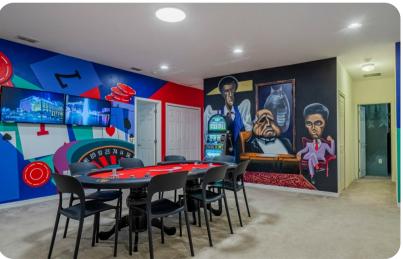

#### Home entertainment

- Flat-screen TVs in living area and all bedrooms
- Game loft with poker table, slot machine and TV
- Game room with pool table, table tennis and arcade machines