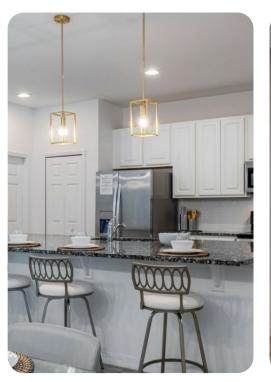

## Living area

- Open-plan living area
- Fully equipped kitchen
- Breakfast bar with seating
- Dining table and chairs
- Tastefully furnished living room with flat-screen TV and comfortable sofas