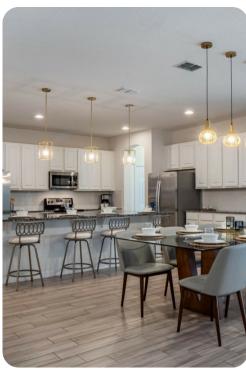

## Living area

- Open-plan living area
- Fully equipped kitchen
- Breakfast bar with seating
- Dining table and chairs
- Tastefully furnished living room with flat-screen TV and comfortable sofas