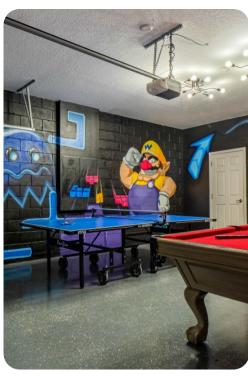

#### Home entertainment

- Flat-screen TVs in living area and all bedrooms
- Game loft with poker table, slot machine and TV
- Game room with pool table, table tennis and arcade machines