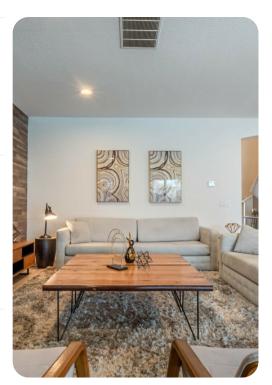

## Living area

- Open-plan living area
- Fully equipped kitchen
- Breakfast bar with seating
- Dining table and chairs
- Tastefully furnished living room with flat-screen TV and comfortable sofas