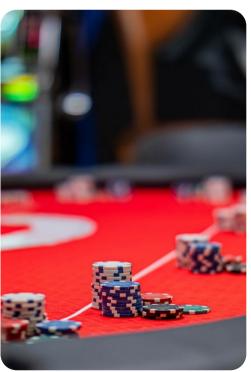

#### Home entertainment

- Flat-screen TVs in living area and all bedrooms
- Game loft with poker table, slot machine and TV
- Game room with pool table, table tennis and arcade machines