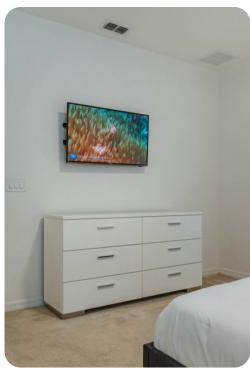

## Living area

- Open-plan living area
- Fully equipped kitchen
- Breakfast bar with seating
- Dining table and chairs
- Tastefully furnished living room with flat-screen TV and comfortable sofas

#### Home entertainment

- Flat-screen TVs in living area and all bedrooms
- Game loft with poker table, slot machine and TV
- Game room with pool table, table tennis and arcade machines