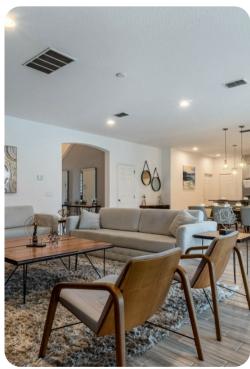

## Living area

- Open-plan living area
- Fully equipped kitchen
- Breakfast bar with seating
- Dining table and chairs
- Tastefully furnished living room with flat-screen TV and comfortable sofas