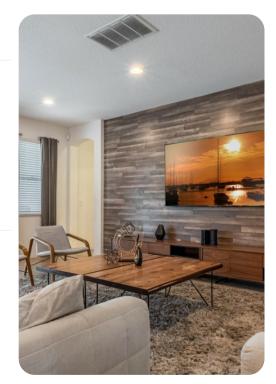

## Living area

- Open-plan living area
- Fully equipped kitchen
- Breakfast bar with seating
- Dining table and chairs
- Tastefully furnished living room with flat-screen TV and comfortable sofas

#### Home entertainment

- Flat-screen TVs in living area and all bedrooms
- Game loft with poker table, slot machine and TV
- Game room with pool table, table tennis and arcade machines