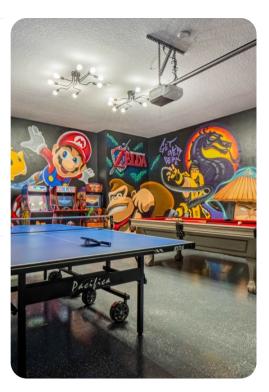

#### Home entertainment

- Flat-screen TVs in living area and all bedrooms
- Game loft with poker table, slot machine and TV
- Game room with pool table, table tennis and arcade machines