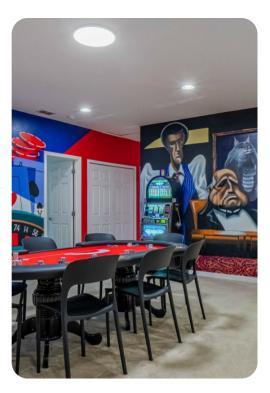

#### Home entertainment

- Flat-screen TVs in living area and all bedrooms
- Game loft with poker table, slot machine and TV
- Game room with pool table, table tennis and arcade machines