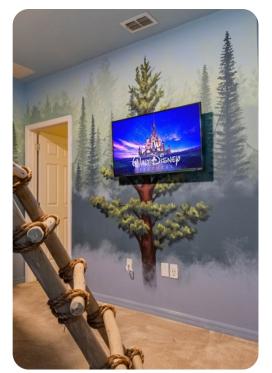

#### Home entertainment

- Flat-screen TVs in living area and all bedrooms
- Game loft with poker table, slot machine and TV
- Game room with pool table, table tennis and arcade machines