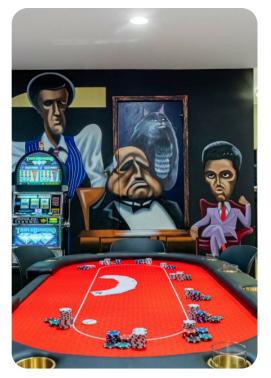

#### Home entertainment

- Flat-screen TVs in living area and all bedrooms
- Game loft with poker table, slot machine and TV
- Game room with pool table, table tennis and arcade machines