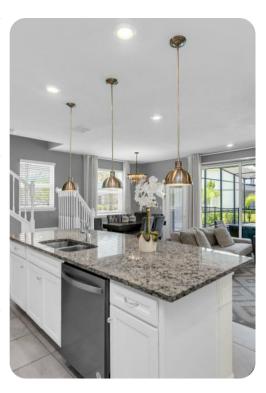

## Living area

- Open-plan living area
- Fully equipped kitchen
- Breakfast bar with seating
- Dining table and chairs
- Tastefully furnished living room with flat-screen TV and an L-shaped sofa
- Upstairs loft area with an flat-screen TV and sofa