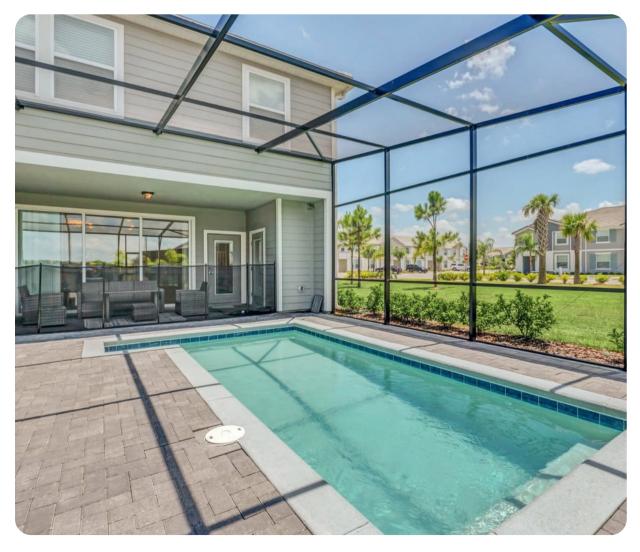

Solterra Resort

# Solterra Resort 903

<u>№</u> 5 <del>%</del> 4 % 13







## Key features

- 5 bedrooms
- 4 bathrooms
- Sleeps 13
- Private pool
- Themed bedrooms
- Access to resort amenities

#### Bedrooms

#### Ground floor

• Bedroom 1 - King-size bed

#### First floor

- Bedroom 2 Double bed
- Bedroom 3 2 double beds
- Bedroom 4 King-size bed
- Bedroom 5 Double bed and twin bed

## Living area

- Open-plan living area
- Fully equipped kitchen
- Breakfast bar with seating
- Dining table and chairs
- Tastefully furnished living room with flat-screen TV and an L-shaped sofa
- Upstairs loft area with an flat-screen TV and sofa

#### Home entertainment

• Flat-screen TVs in living area and all bedrooms









Solterra Resort 903 | Page 2 of 8

## Pool area

- Private pool
- Sunloungers
- Covered lanai with a lounge area

## General

- Air conditioning thr