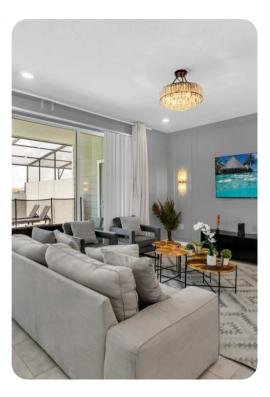

## Living area

- Open-plan living area
- Fully equipped kitchen
- Breakfast bar with seating
- Dining table and chairs
- Tastefully furnished living room with flat-screen TV and an L-shaped sofa
- Upstairs loft area with an flat-screen TV and sofa