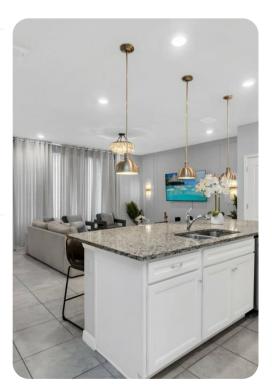

## Living area

- Open-plan living area
- Fully equipped kitchen
- Breakfast bar with seating
- Dining table and chairs
- Tastefully furnished living room with flat-screen TV and an L-shaped sofa
- Upstairs loft area with an flat-screen TV and sofa