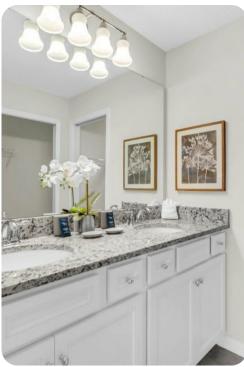

## Living area

- Open-plan living area
- Fully equipped kitchen
- Breakfast bar with seating
- Dining table and chairs
- Tastefully furnished living room with flat-screen TV and an L-shaped sofa
- Upstairs loft area with an flat-screen TV and sofa