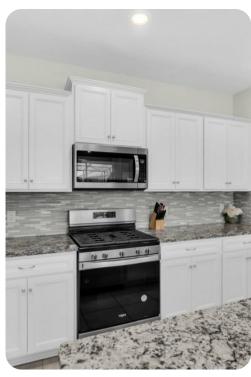

## Living area

- Open-plan living area
- Fully equipped kitchen
- Breakfast bar with seating
- Dining table and chairs
- Tastefully furnished living room with flat-screen TV and an L-shaped sofa
- Upstairs loft area with an flat-screen TV and sofa

#### Home entertainment

• Flat-screen TVs in living area and all bedrooms

Solterra Resort 903 | Page 2 of 8