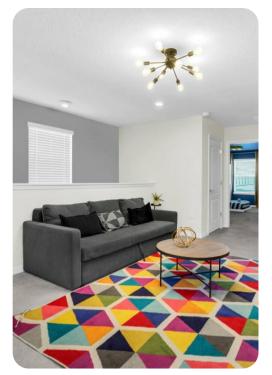

## Living area

- Open-plan living area
- Fully equipped kitchen
- Breakfast bar with seating
- Dining table and chairs
- Tastefully furnished living room with flat-screen TV and an L-shaped sofa
- Upstairs loft area with an flat-screen TV and sofa

#### Home entertainment

• Flat-screen TVs in living area and all bedrooms

Solterra Resort 903 | Page 2 of 8