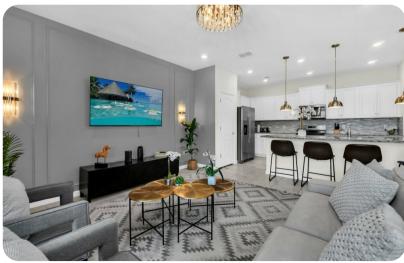

## Living area

- Open-plan living area
- Fully equipped kitchen
- Breakfast bar with seating
- Dining table and chairs
- Tastefully furnished living room with flat-screen TV and an L-shaped sofa
- Upstairs loft area with an flat-screen TV and sofa

#### Home entertainment

• Flat-screen TVs in living area and all bedrooms

Solterra Resort 903 | Page 2 of 8