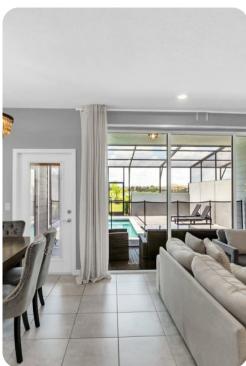

## Living area

- Open-plan living area
- Fully equipped kitchen
- Breakfast bar with seating
- Dining table and chairs
- Tastefully furnished living room with flat-screen TV and an L-shaped sofa
- Upstairs loft area with an flat-screen TV and sofa

## Pool area

- Private pool
- Sunloungers
- Covered lanai with a lounge area