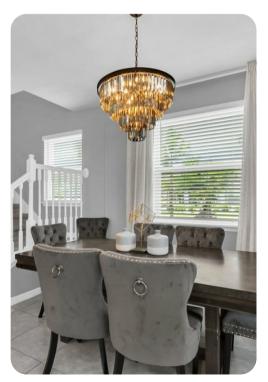

## Living area

- Open-plan living area
- Fully equipped kitchen
- Breakfast bar with seating
- Dining table and chairs
- Tastefully furnished living room with flat-screen TV and an L-shaped sofa
- Upstairs loft area with an flat-screen TV and sofa