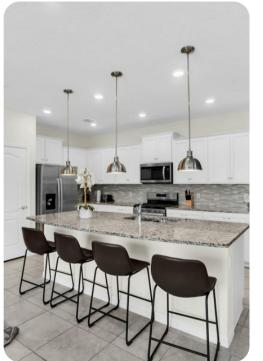

## Living area

- Open-plan living area
- Fully equipped kitchen
- Breakfast bar with seating
- Dining table and chairs
- Tastefully furnished living room with flat-screen TV and an L-shaped sofa
- Upstairs loft area with an flat-screen TV and sofa