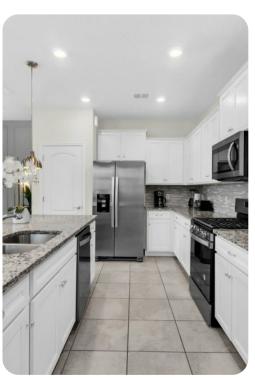

## Living area

- Open-plan living area
- Fully equipped kitchen
- Breakfast bar with seating
- Dining table and chairs
- Tastefully furnished living room with flat-screen TV and an L-shaped sofa
- Upstairs loft area with an flat-screen TV and sofa