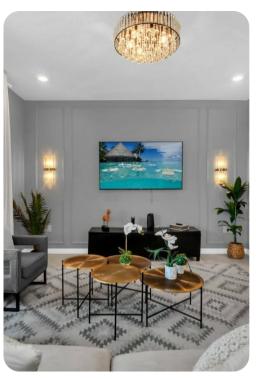

## Living area

- Open-plan living area
- Fully equipped kitchen
- Breakfast bar with seating
- Dining table and chairs
- Tastefully furnished living room with flat-screen TV and an L-shaped sofa
- Upstairs loft area with an flat-screen TV and sofa

#### Home entertainment

• Flat-screen TVs in living area and all bedrooms

Solterra Resort 903 | Page 2 of 8