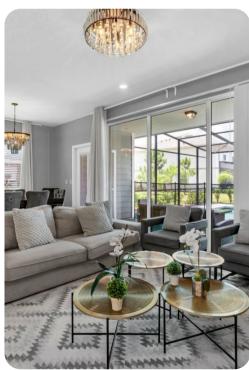

## Living area

- Open-plan living area
- Fully equipped kitchen
- Breakfast bar with seating
- Dining table and chairs
- Tastefully furnished living room with flat-screen TV and an L-shaped sofa
- Upstairs loft area with an flat-screen TV and sofa

#### Home entertainment

• Flat-screen TVs in living area and all bedrooms

Solterra Resort 903 | Page 2 of 8