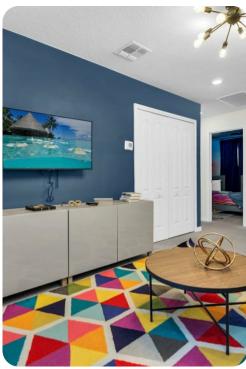

## Living area

- Open-plan living area
- Fully equipped kitchen
- Breakfast bar with seating
- Dining table and chairs
- Tastefully furnished living room with flat-screen TV and an L-shaped sofa
- Upstairs loft area with an flat-screen TV and sofa

#### Home entertainment

• Flat-screen TVs in living area and all bedrooms

Solterra Resort 903 | Page 2 of 8