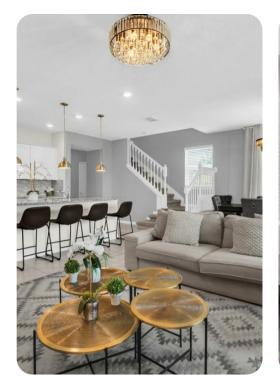

## Living area

- Open-plan living area
- Fully equipped kitchen
- Breakfast bar with seating
- Dining table and chairs
- Tastefully furnished living room with flat-screen TV and an L-shaped sofa
- Upstairs loft area with an flat-screen TV and sofa

#### Home entertainment

• Flat-screen TVs in living area and all bedrooms

Solterra Resort 903 | Page 2 of 8