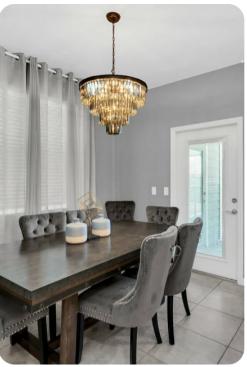

## Living area

- Open-plan living area
- Fully equipped kitchen
- Breakfast bar with seating
- Dining table and chairs
- Tastefully furnished living room with flat-screen TV and an L-shaped sofa
- Upstairs loft area with an flat-screen TV and sofa