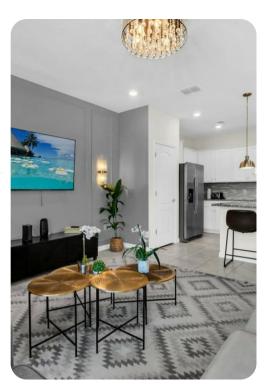

## Living area

- Open-plan living area
- Fully equipped kitchen
- Breakfast bar with seating
- Dining table and chairs
- Tastefully furnished living room with flat-screen TV and an L-shaped sofa
- Upstairs loft area with an flat-screen TV and sofa

#### Home entertainment

• Flat-screen TVs in living area and all bedrooms

Solterra Resort 903 | Page 2 of 8