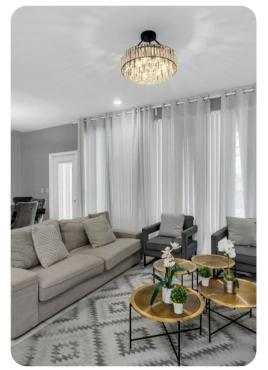

## Living area

- Open-plan living area
- Fully equipped kitchen
- Breakfast bar with seating
- Dining table and chairs
- Tastefully furnished living room with flat-screen TV and an L-shaped sofa
- Upstairs loft area with an flat-screen TV and sofa

#### Home entertainment

• Flat-screen TVs in living area and all bedrooms

Solterra Resort 903 | Page 2 of 8