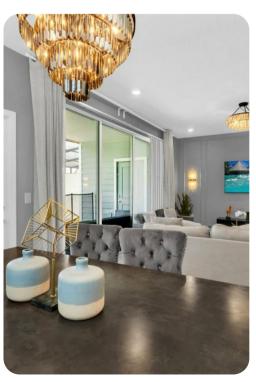

## Living area

- Open-plan living area
- Fully equipped kitchen
- Breakfast bar with seating
- Dining table and chairs
- Tastefully furnished living room with flat-screen TV and an L-shaped sofa
- Upstairs loft area with an flat-screen TV and sofa