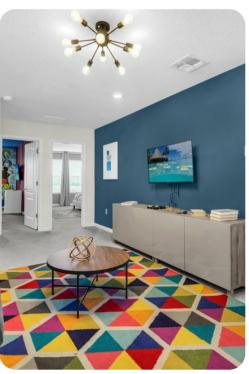

## Living area

- Open-plan living area
- Fully equipped kitchen
- Breakfast bar with seating
- Dining table and chairs
- Tastefully furnished living room with flat-screen TV and an L-shaped sofa
- Upstairs loft area with an flat-screen TV and sofa

#### Home entertainment

• Flat-screen TVs in living area and all bedrooms

Solterra Resort 903 | Page 2 of 8