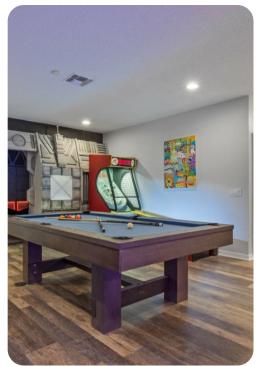

# **Key Features**

- 13 bedrooms
- 11 bathrooms
- Sleeps 35
- Private pool
- Hot tub
- Game room
- Home theater
- Sauna
- Themed bedrooms

#### Home entertainment

- Flat-screen TVs in living area and all bedrooms
- Home theater with projector screen and cinema-style seating
- Game room with pool table and arcade machines
- Relax area with sauna and massage chairs