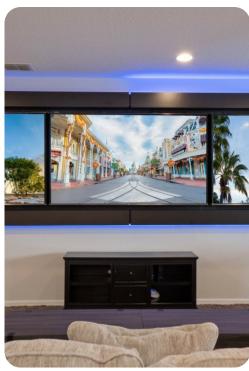

#### Home entertainment

- Flat-screen TVs in living area and all bedrooms
- Home theater with projector screen and cinema-style seating
- Game room with pool table and arcade machines
- Relax area with sauna and massage chairs