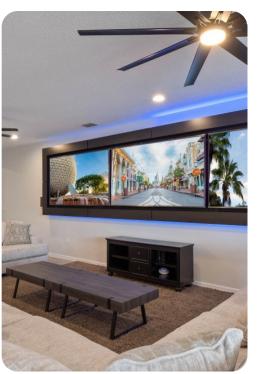

#### Home entertainment

- Flat-screen TVs in living area and all bedrooms
- Home theater with projector screen and cinema-style seating
- Game room with pool table and arcade machines
- Relax area with sauna and massage chairs