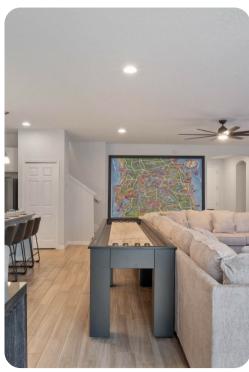

#### Home entertainment

- Flat-screen TVs in living area and all bedrooms
- Home theater with projector screen and cinema-style seating
- Game room with pool table and arcade machines
- Relax area with sauna and massage chairs