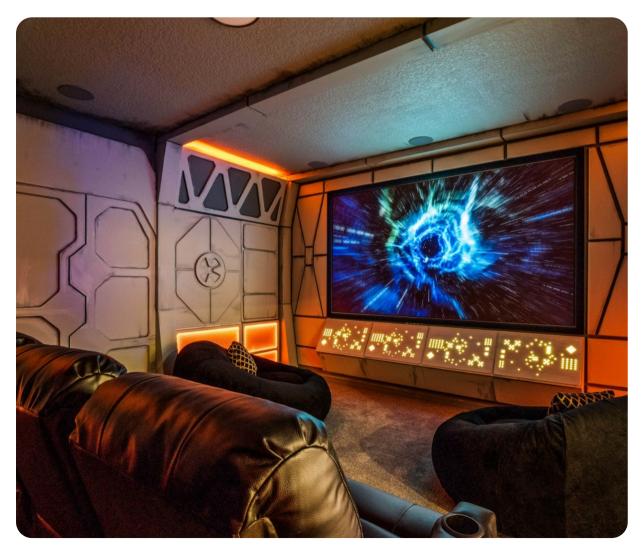

# **Key Features**

- 13 bedrooms
- 11 bathrooms
- Sleeps 35
- Private pool
- Hot tub
- Game room
- Home theater
- Sauna
- Themed bedrooms

#### Home entertainment

- Flat-screen TVs in living area and all bedrooms
- Home theater with projector screen and cinema-style seating
- Game room with pool table and arcade machines
- Relax area with sauna and massage chairs