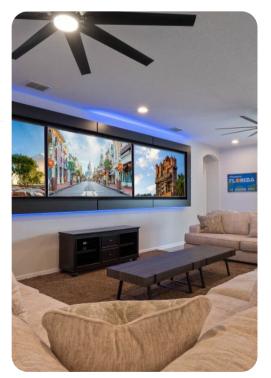

#### Home entertainment

- Flat-screen TVs in living area and all bedrooms
- Home theater with projector screen and cinema-style seating
- Game room with pool table and arcade machines
- Relax area with sauna and massage chairs