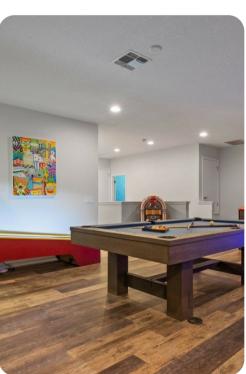

#### Home entertainment

- Flat-screen TVs in living area and all bedrooms
- Home theater with projector screen and cinema-style seating
- Game room with pool table and arcade machines
- Relax area with sauna and massage chairs