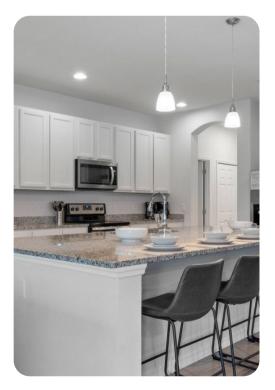

# Living area

- Open-plan living area
- Fully equipped kitchen
- Breakfast bar with seating
- Dining table and chairs
- Tastefully furnished living room with flat-screen TV and comfortable sofas

Solterra Resort 890 | Page 2 of 8