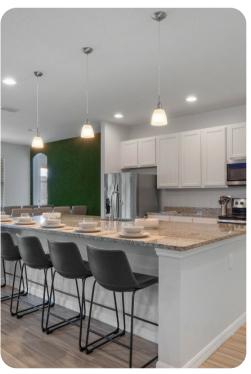

# Living area

- Open-plan living area
- Fully equipped kitchen
- Breakfast bar with seating
- Dining table and chairs
- Tastefully furnished living room with flat-screen TV and comfortable sofas

Solterra Resort 890 | Page 2 of 8