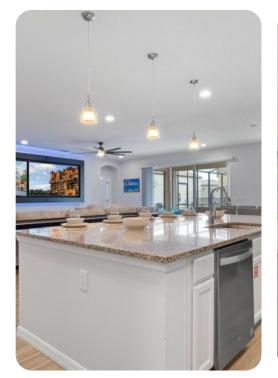

# Living area

- Open-plan living area
- Fully equipped kitchen
- Breakfast bar with seating
- Dining table and chairs
- Tastefully furnished living room with flat-screen TV and comfortable sofas

Solterra Resort 890 | Page 2 of 8