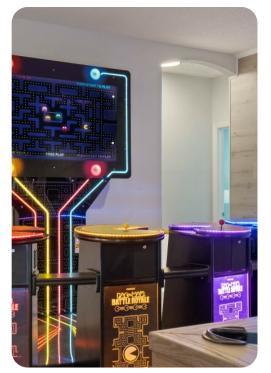

#### Home entertainment

- Flat-screen TVs in living area and all bedrooms
- Home theater with projector screen and cinema-style seating
- Game room with pool table and arcade machines
- Relax area with sauna and massage chairs