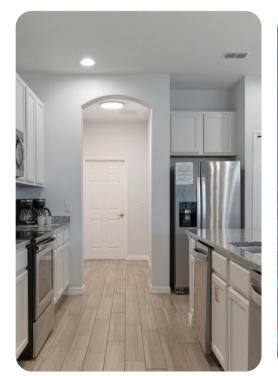

# Living area

- Open-plan living area
- Fully equipped kitchen
- Breakfast bar with seating
- Dining table and chairs
- Tastefully furnished living room with flat-screen TV and comfortable sofas

Solterra Resort 890 | Page 2 of 8