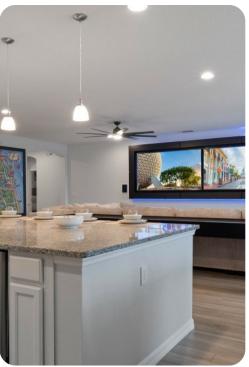

# Living area

- Open-plan living area
- Fully equipped kitchen
- Breakfast bar with seating
- Dining table and chairs
- Tastefully furnished living room with flat-screen TV and comfortable sofas

Solterra Resort 890 | Page 2 of 8

#### Home entertainment

- Flat-screen TVs in living area and all bedrooms
- Home theater with projector screen and cinema-style seating
- Game room with pool table and arcade machines
- Relax area with sauna and massage chairs