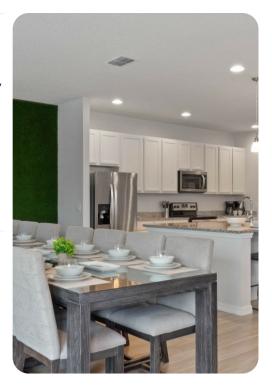

# Living area

- Open-plan living area
- Fully equipped kitchen
- Breakfast bar with seating
- Dining table and chairs
- Tastefully furnished living room with flat-screen TV and comfortable sofas

Solterra Resort 890 | Page 2 of 8