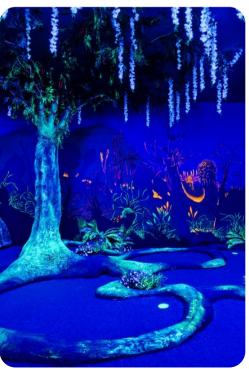

# **Key Features**

- 13 bedrooms
- 11 bathrooms
- Sleeps 35
- Private pool
- Hot tub
- Game room
- Home theater
- Sauna
- Themed bedrooms

#### Home entertainment

- Flat-screen TVs in living area and all bedrooms
- Home theater with projector screen and cinema-style seating
- Game room with pool table and arcade machines
- Relax area with sauna and massage chairs