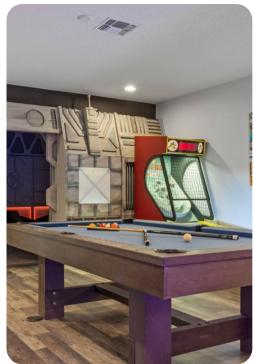

#### Home entertainment

- Flat-screen TVs in living area and all bedrooms
- Home theater with projector screen and cinema-style seating
- Game room with pool table and arcade machines
- Relax area with sauna and massage chairs