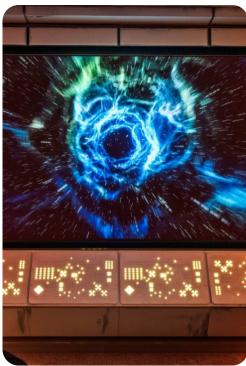

#### Home entertainment

- Flat-screen TVs in living area and all bedrooms
- Home theater with projector screen and cinema-style seating
- Game room with pool table and arcade machines
- Relax area with sauna and massage chairs