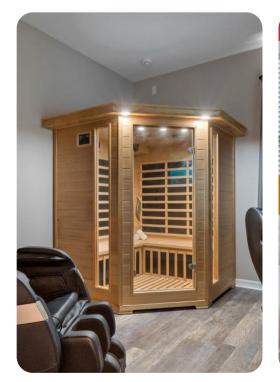

#### Home entertainment

- Flat-screen TVs in living area and all bedrooms
- Home theater with projector screen and cinema-style seating
- Game room with pool table and arcade machines
- Relax area with sauna and massage chairs