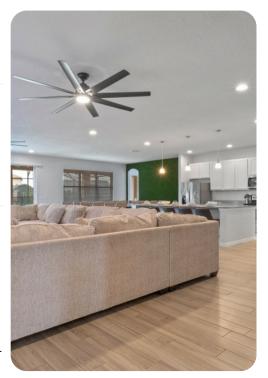

# Living area

- Open-plan living area
- Fully equipped kitchen
- Breakfast bar with seating
- Dining table and chairs
- Tastefully furnished living room with flat-screen TV and comfortable sofas

Solterra Resort 890 | Page 2 of 8