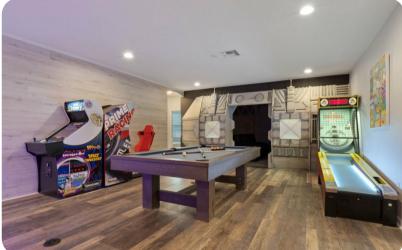

# **Key Features**

- 13 bedrooms
- 11 bathrooms
- Sleeps 35
- Private pool
- Hot tub
- Game room
- Home theater
- Sauna
- Themed bedrooms

#### Home entertainment

- Flat-screen TVs in living area and all bedrooms
- Home theater with projector screen and cinema-style seating
- Game room with pool table and arcade machines
- Relax area with sauna and massage chairs