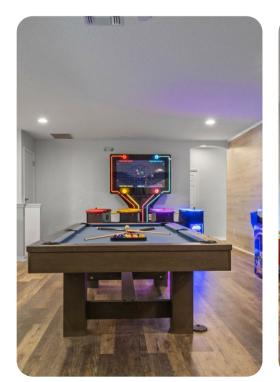

#### Home entertainment

- Flat-screen TVs in living area and all bedrooms
- Home theater with projector screen and cinema-style seating
- Game room with pool table and arcade machines
- Relax area with sauna and massage chairs