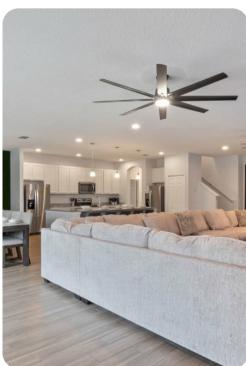

# Living area

- Open-plan living area
- Fully equipped kitchen
- Breakfast bar with seating
- Dining table and chairs
- Tastefully furnished living room with flat-screen TV and comfortable sofas

Solterra Resort 890 | Page 2 of 8