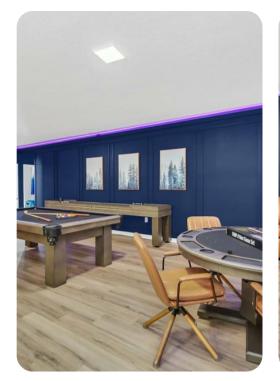

# Living area

- Open-plan living area
- Fully equipped kitchen
- Breakfast bar with seating
- Dining table and chairs
- Tastefully furnished living room with flat-screen TV and comfortable sofas
- Upstairs loft area includes pool table, shuffleboard, gaming table, wet bar and flat-screen TV