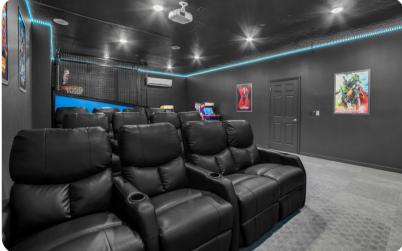

#### Home entertainment

- Flat-screen TVs in living area and all bedrooms
- Themed playroom includes slide and flat-screen TV
- Home theater includes projector screen, cinema-style seating, arcade game machines and basketball shooting game