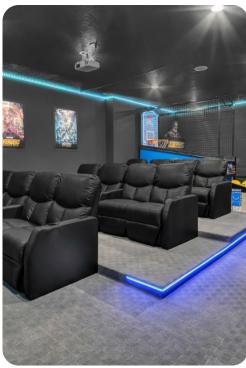

#### Home entertainment

- Flat-screen TVs in living area and all bedrooms
- Themed playroom includes slide and flat-screen TV
- Home theater includes projector screen, cinema-style seating, arcade game machines and basketball shooting game