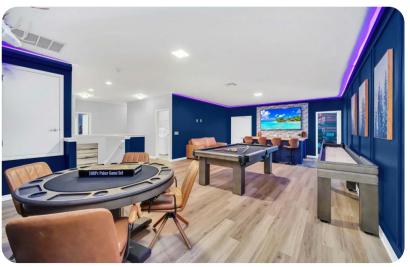

# Living area

- Open-plan living area
- Fully equipped kitchen
- Breakfast bar with seating
- Dining table and chairs
- Tastefully furnished living room with flat-screen TV and comfortable sofas
- Upstairs loft area includes pool table, shuffleboard, gaming table, wet bar and flat-screen TV