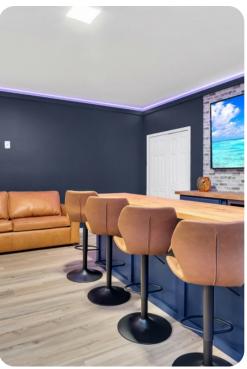

# Living area

- Open-plan living area
- Fully equipped kitchen
- Breakfast bar with seating
- Dining table and chairs
- Tastefully furnished living room with flat-screen TV and comfortable sofas
- Upstairs loft area includes pool table, shuffleboard, gaming table, wet bar and flat-screen TV

#### Home entertainment

- Flat-screen TVs in living area and all bedrooms
- Themed playroom includes slide and flat-screen TV
- Home theater includes projector screen, cinema-style seating, arcade game machines and basketball shooting game