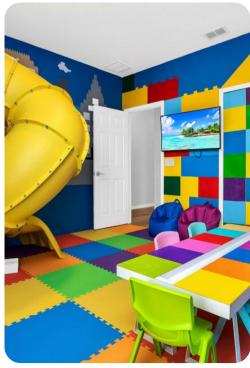

#### Home entertainment

- Flat-screen TVs in living area and all bedrooms
- Themed playroom includes slide and flat-screen TV
- Home theater includes projector screen, cinema-style seating, arcade game machines and basketball shooting game