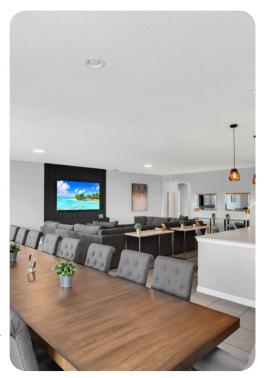

# Living area

- Open-plan living area
- Fully equipped kitchen
- Breakfast bar with seating
- Dining table and chairs
- Tastefully furnished living room with flat-screen TV and comfortable sofas
- Upstairs loft area includes pool table, shuffleboard, gaming table, wet bar and flat-screen TV

#### Home entertainment

- Flat-screen TVs in living area and all bedrooms
- Themed playroom includes slide and flat-screen TV
- Home theater includes projector screen, cinema-style seating, arcade game machines and basketball shooting game