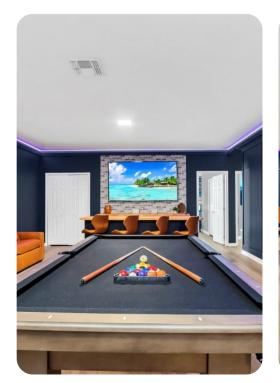

# Living area

- Open-plan living area
- Fully equipped kitchen
- Breakfast bar with seating
- Dining table and chairs
- Tastefully furnished living room with flat-screen TV and comfortable sofas
- Upstairs loft area includes pool table, shuffleboard, gaming table, wet bar and flat-screen TV

#### Home entertainment

- Flat-screen TVs in living area and all bedrooms
- Themed playroom includes slide and flat-screen TV
- Home theater includes projector screen, cinema-style seating, arcade game machines and basketball shooting game