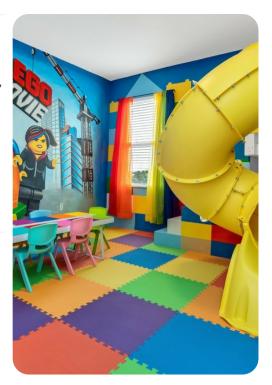

#### Home entertainment

- Flat-screen TVs in living area and all bedrooms
- Themed playroom includes slide and flat-screen TV
- Home theater includes projector screen, cinema-style seating, arcade game machines and basketball shooting game