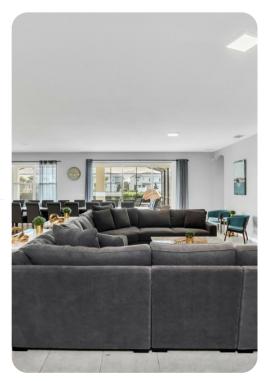

# Living area

- Open-plan living area
- Fully equipped kitchen
- Breakfast bar with seating
- Dining table and chairs
- Tastefully furnished living room with flat-screen TV and comfortable sofas
- Upstairs loft area includes pool table, shuffleboard, gaming table, wet bar and flat-screen TV