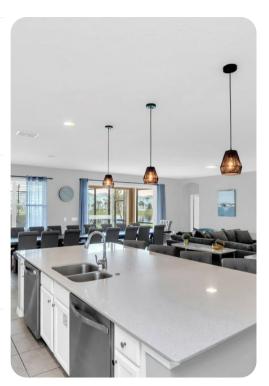

# Living area

- Open-plan living area
- Fully equipped kitchen
- Breakfast bar with seating
- Dining table and chairs
- Tastefully furnished living room with flat-screen TV and comfortable sofas
- Upstairs loft area includes pool table, shuffleboard, gaming table, wet bar and flat-screen TV