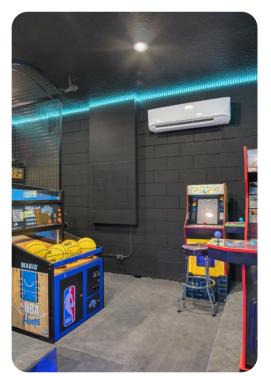

#### Home entertainment

- Flat-screen TVs in living area and all bedrooms
- Themed playroom includes slide and flat-screen TV
- Home theater includes projector screen, cinema-style seating, arcade game machines and basketball shooting game