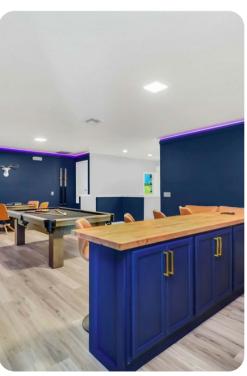

# Living area

- Open-plan living area
- Fully equipped kitchen
- Breakfast bar with seating
- Dining table and chairs
- Tastefully furnished living room with flat-screen TV and comfortable sofas
- Upstairs loft area includes pool table, shuffleboard, gaming table, wet bar and flat-screen TV