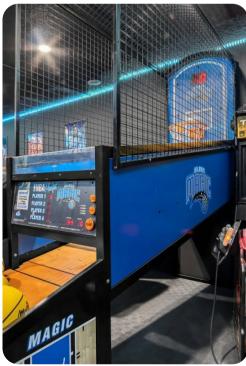

#### Home entertainment

- Flat-screen TVs in living area and all bedrooms
- Themed playroom includes slide and flat-screen TV
- Home theater includes projector screen, cinema-style seating, arcade game machines and basketball shooting game