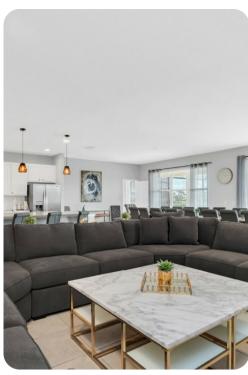

# Living area

- Open-plan living area
- Fully equipped kitchen
- Breakfast bar with seating
- Dining table and chairs
- Tastefully furnished living room with flat-screen TV and comfortable sofas
- Upstairs loft area includes pool table, shuffleboard, gaming table, wet bar and flat-screen TV