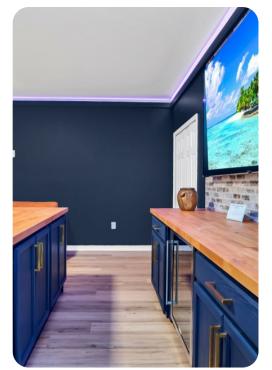

# Living area

- Open-plan living area
- Fully equipped kitchen
- Breakfast bar with seating
- Dining table and chairs
- Tastefully furnished living room with flat-screen TV and comfortable sofas
- Upstairs loft area includes pool table, shuffleboard, gaming table, wet bar and flat-screen TV