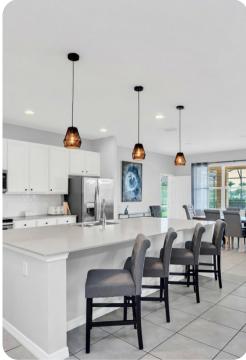

# Living area

- Open-plan living area
- Fully equipped kitchen
- Breakfast bar with seating
- Dining table and chairs
- Tastefully furnished living room with flat-screen TV and comfortable sofas
- Upstairs loft area includes pool table, shuffleboard, gaming table, wet bar and flat-screen TV