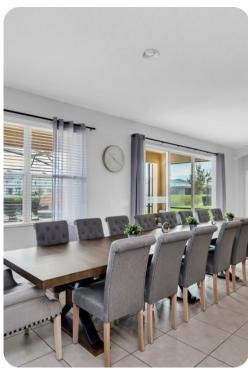

# Living area

- Open-plan living area
- Fully equipped kitchen
- Breakfast bar with seating
- Dining table and chairs
- Tastefully furnished living room with flat-screen TV and comfortable sofas
- Upstairs loft area includes pool table, shuffleboard, gaming table, wet bar and flat-screen TV