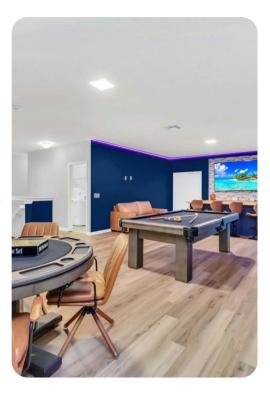

# Living area

- Open-plan living area
- Fully equipped kitchen
- Breakfast bar with seating
- Dining table and chairs
- Tastefully furnished living room with flat-screen TV and comfortable sofas
- Upstairs loft area includes pool table, shuffleboard, gaming table, wet bar and flat-screen TV