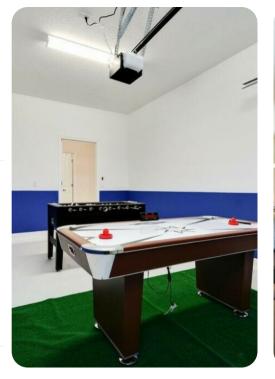

#### Home entertainment

- Flat-screen TVs in living area and all bedrooms
- Games room includes air-hockey and foosball table