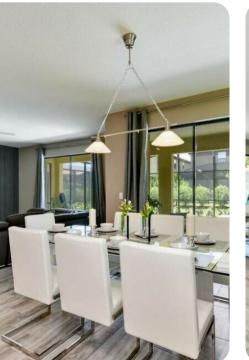

#### Living area

- Open-plan living area
- Fully equipped kitchen
- Breakfast bar with seating
- Dining table and chairs
- Tastefully furnished living room with flat-screen TV and comfortable sofas
- Upstairs loft area with L-shaped sofa and flat-screen TV