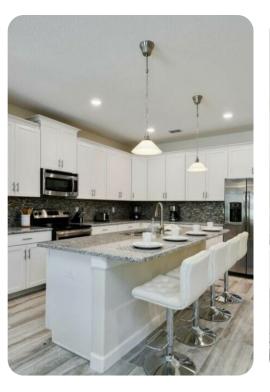

#### Living area

- Open-plan living area
- Fully equipped kitchen
- Breakfast bar with seating
- Dining table and chairs
- Tastefully furnished living room with flat-screen TV and comfortable sofas
- Upstairs loft area with L-shaped sofa and flat-screen TV