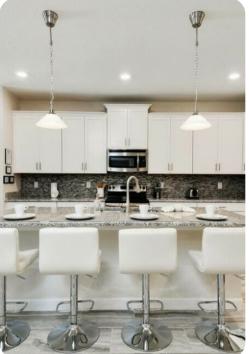

#### Living area

- Open-plan living area
- Fully equipped kitchen
- Breakfast bar with seating
- Dining table and chairs
- Tastefully furnished living room with flat-screen TV and comfortable sofas
- Upstairs loft area with L-shaped sofa and flat-screen TV