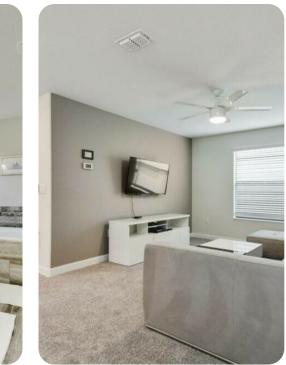

#### Living area

- Open-plan living area
- Fully equipped kitchen
- Breakfast bar with seating
- Dining table and chairs
- Tastefully furnished living room with flat-screen TV and comfortable sofas
- Upstairs loft area with L-shaped sofa and flat-screen TV

#### Home entertainment

- Flat-screen TVs in living area and all bedrooms
- Games room includes air-hockey and foosball table