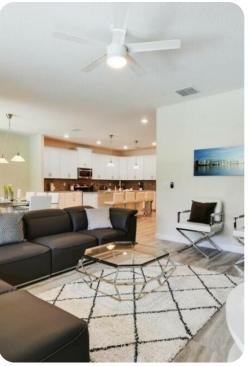

#### Living area

- Open-plan living area
- Fully equipped kitchen
- Breakfast bar with seating
- Dining table and chairs
- Tastefully furnished living room with flat-screen TV and comfortable sofas
- Upstairs loft area with L-shaped sofa and flat-screen TV