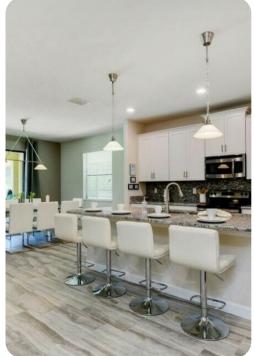

#### Living area

- Open-plan living area
- Fully equipped kitchen
- Breakfast bar with seating
- Dining table and chairs
- Tastefully furnished living room with flat-screen TV and comfortable sofas
- Upstairs loft area with L-shaped sofa and flat-screen TV