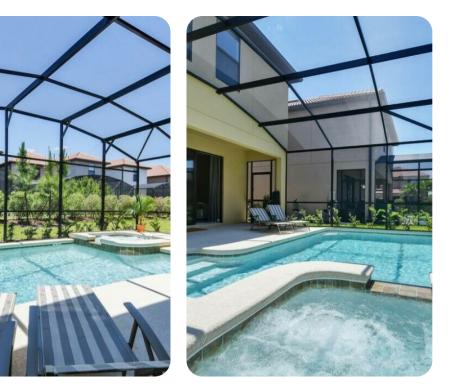

## Pool area

- Private pool
- Hot tub (pool heat required)
- Sunloungers
- Covered lanai with table and chairs