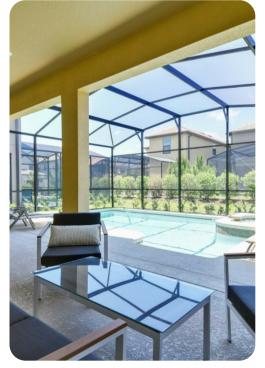

## Pool area

- Private pool
- Hot tub (pool heat required)
- Sunloungers
- Covered lanai with table and chairs