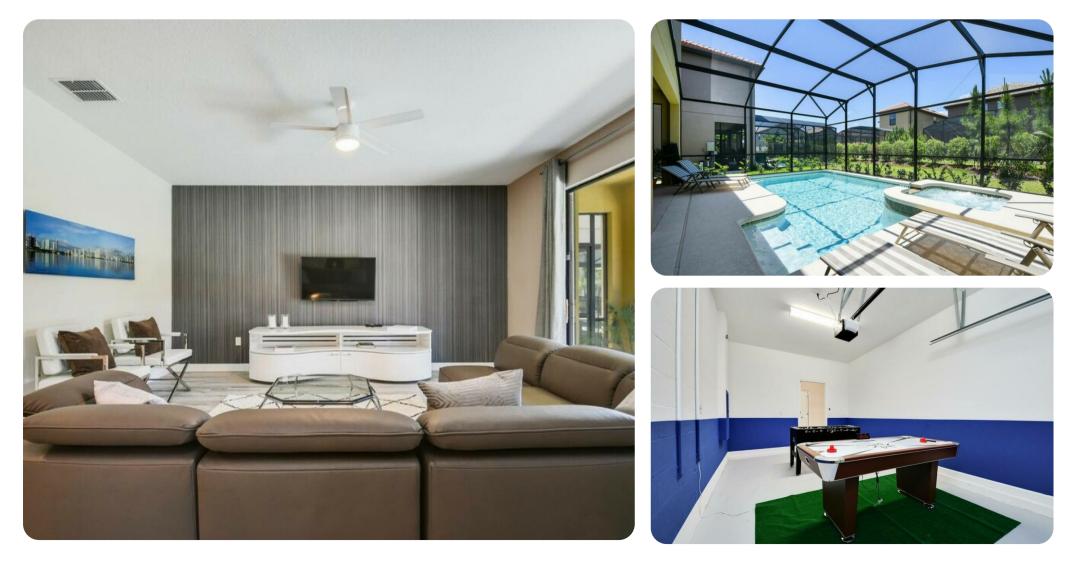

#### Living area

- Open-plan living area
- Fully equipped kitchen
- Breakfast bar with seating
- Dining table and chairs
- Tastefully furnished living room with flat-screen TV and comfortable sofas
- Upstairs loft area with L-shaped sofa and flat-screen TV

## Pool area

- Private pool
- Hot tub (pool heat required)
- Sunloungers
- Covered lanai with table and chairs

#### Home entertainment

- Flat-screen TVs in living area and all bedrooms
- Games room includes air-hockey and foosball table