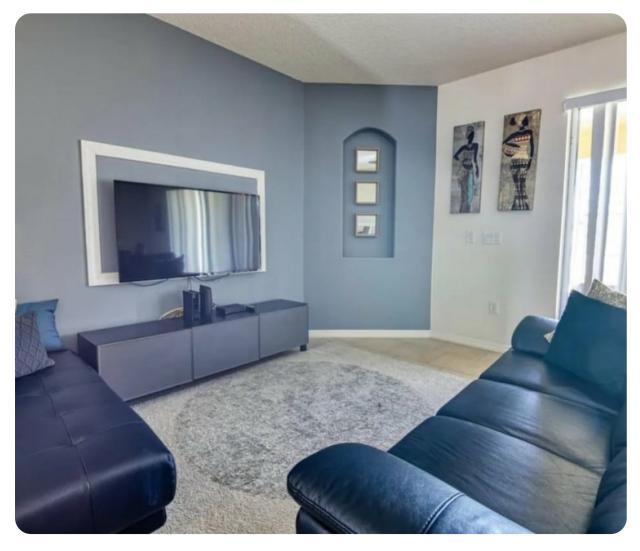

## Living area

- Open-plan living area
- Fully equipped kitchen
- Breakfast bar with seating
- Dining table and chairs
- Tastefully furnished living room with flat-screen TV and comfortable sofas