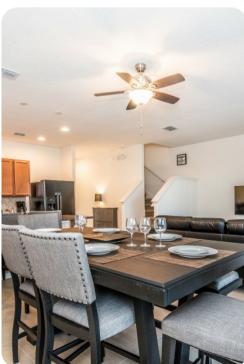

## Living area

- Open-plan living area
- Fully equipped kitchen
- Breakfast bar with seating
- Dining table and chairs
- Tastefully furnished living room with flat-screen TV and comfortable sofas