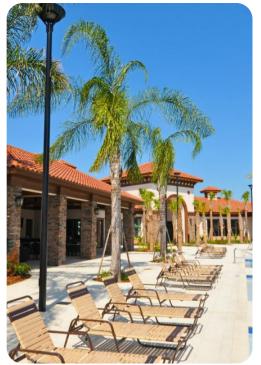

#### **Resort Facilities**

Situated in the Davenport area of Orlando, Solterra Resort is perfectly located just 15 miles from Disney World. Designed to be a tranquil and relaxing escape for the whole family, visitors to the resort will have full access to an amazing range of amenities throughout their stay. For guests who prefer to stay active, there is a fitness center on site, as well as a playground, games rooms and sports courts - challenge the family to a game of tennis before retiring to the pool. Here, you can swim in peace, relax with a cocktail in a private cabana or float down the lazy river soaking up the gorgeous Florida sun. At the heart of the resort, guests will find the Grand Clubhouse, the ideal location for reconnecting over a delicious dinner after a busy day exploring!