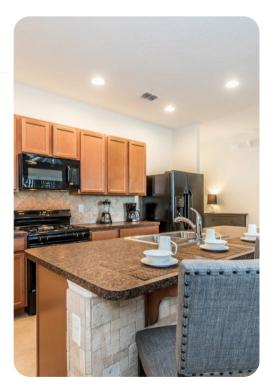

## Living area

- Open-plan living area
- Fully equipped kitchen
- Breakfast bar with seating
- Dining table and chairs
- Tastefully furnished living room with flat-screen TV and comfortable sofas