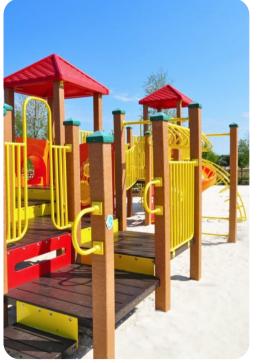

#### **Resort Facilities**

Situated in the Davenport area of Orlando, Solterra Resort is perfectly located just 15 miles from Disney World. Designed to be a tranquil and relaxing escape for the whole family, visitors to the resort will have full access to an amazing range of amenities throughout their stay. For guests who prefer to stay active, there is a fitness center on site, as well as a playground, games rooms and sports courts - challenge the family to a game of tennis before retiring to the pool. Here, you can swim in peace, relax with a cocktail in a private cabana or float down the lazy river soaking up the gorgeous Florida sun. At the heart of the resort, guests will find the Grand Clubhouse, the ideal location for reconnecting over a delicious dinner after a busy day exploring!