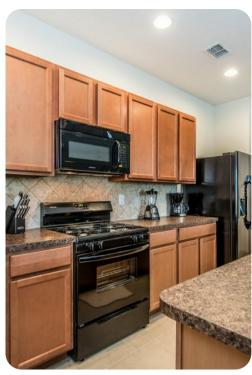

## Living area

- Open-plan living area
- Fully equipped kitchen
- Breakfast bar with seating
- Dining table and chairs
- Tastefully furnished living room with flat-screen TV and comfortable sofas