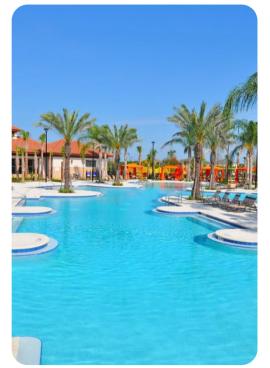

#### **Resort Facilities**

Situated in the Davenport area of Orlando, Solterra Resort is perfectly located just 15 miles from Disney World. Designed to be a tranquil and relaxing escape for the whole family, visitors to the resort will have full access to an amazing range of amenities throughout their stay. For guests who prefer to stay active, there is a fitness center on site, as well as a playground, games rooms and sports courts - challenge the family to a game of tennis before retiring to the pool. Here, you can swim in peace, relax with a cocktail in a private cabana or float down the lazy river soaking up the gorgeous Florida sun. At the heart of the resort, guests will find the Grand Clubhouse, the ideal location for reconnecting over a delicious dinner after a busy day exploring!