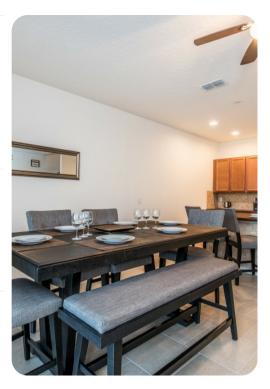

## Living area

- Open-plan living area
- Fully equipped kitchen
- Breakfast bar with seating
- Dining table and chairs
- Tastefully furnished living room with flat-screen TV and comfortable sofas