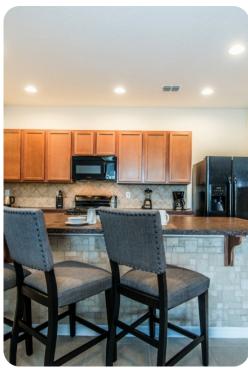

## Living area

- Open-plan living area
- Fully equipped kitchen
- Breakfast bar with seating
- Dining table and chairs
- Tastefully furnished living room with flat-screen TV and comfortable sofas