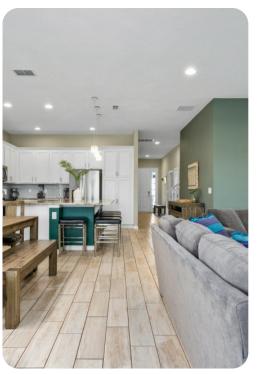

### Living area

- Open-plan living area
- Fully equipped kitchen
- Breakfast bar with seating
- Dining table and chairs
- Tastefully furnished living room with flat-screen TV and comfortable sofas
- Upstairs loft area with projector screen, pool table and large sectional sofas