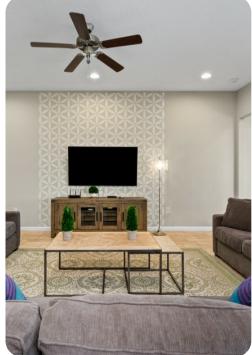

### Living area

- Open-plan living area
- Fully equipped kitchen
- Breakfast bar with seating
- Dining table and chairs
- Tastefully furnished living room with flat-screen TV and comfortable sofas
- Upstairs loft area with projector screen, pool table and large sectional sofas