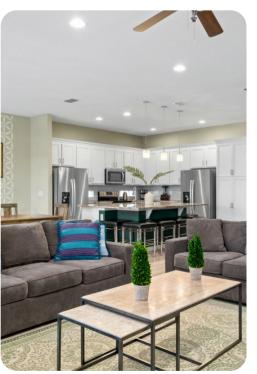

### Living area

- Open-plan living area
- Fully equipped kitchen
- Breakfast bar with seating
- Dining table and chairs
- Tastefully furnished living room with flat-screen TV and comfortable sofas
- Upstairs loft area with projector screen, pool table and large sectional sofas