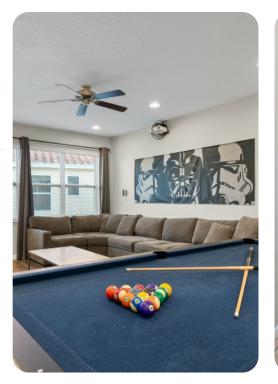

### Living area

- Open-plan living area
- Fully equipped kitchen
- Breakfast bar with seating
- Dining table and chairs
- Tastefully furnished living room with flat-screen TV and comfortable sofas
- Upstairs loft area with projector screen, pool table and large sectional sofas