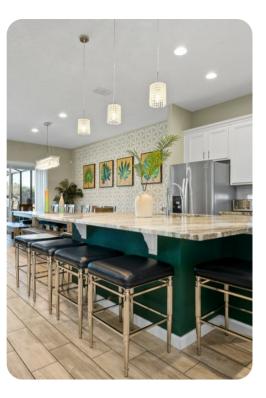

### Living area

- Open-plan living area
- Fully equipped kitchen
- Breakfast bar with seating
- Dining table and chairs
- Tastefully furnished living room with flat-screen TV and comfortable sofas
- Upstairs loft area with projector screen, pool table and large sectional sofas