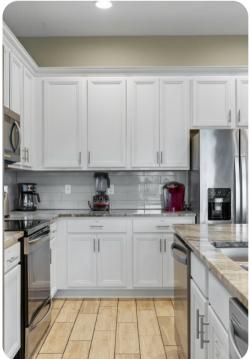

### Living area

- Open-plan living area
- Fully equipped kitchen
- Breakfast bar with seating
- Dining table and chairs
- Tastefully furnished living room with flat-screen TV and comfortable sofas
- Upstairs loft area with projector screen, pool table and large sectional sofas