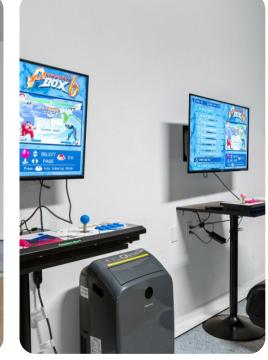

### Living area

- Open-plan living area
- Fully equipped kitchen
- Breakfast bar with seating
- Dining table and chairs
- Tastefully furnished living room with flat-screen TV and comfortable sofas
- Upstairs loft area with projector screen, pool table and large sectional sofas