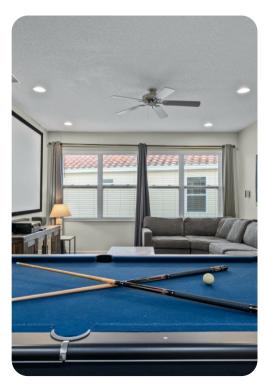

### Living area

- Open-plan living area
- Fully equipped kitchen
- Breakfast bar with seating
- Dining table and chairs
- Tastefully furnished living room with flat-screen TV and comfortable sofas
- Upstairs loft area with projector screen, pool table and large sectional sofas