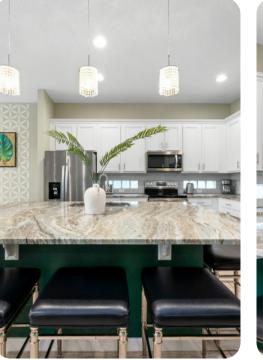

### Living area

- Open-plan living area
- Fully equipped kitchen
- Breakfast bar with seating
- Dining table and chairs
- Tastefully furnished living room with flat-screen TV and comfortable sofas
- Upstairs loft area with projector screen, pool table and large sectional sofas