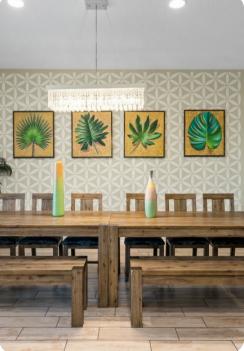

### Living area

- Open-plan living area
- Fully equipped kitchen
- Breakfast bar with seating
- Dining table and chairs
- Tastefully furnished living room with flat-screen TV and comfortable sofas
- Upstairs loft area with projector screen, pool table and large sectional sofas