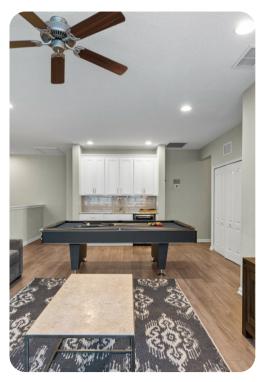

### Living area

- Open-plan living area
- Fully equipped kitchen
- Breakfast bar with seating
- Dining table and chairs
- Tastefully furnished living room with flat-screen TV and comfortable sofas
- Upstairs loft area with projector screen, pool table and large sectional sofas