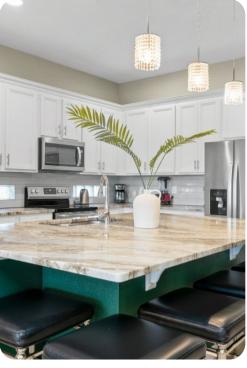

### Living area

- Open-plan living area
- Fully equipped kitchen
- Breakfast bar with seating
- Dining table and chairs
- Tastefully furnished living room with flat-screen TV and comfortable sofas
- Upstairs loft area with projector screen, pool table and large sectional sofas