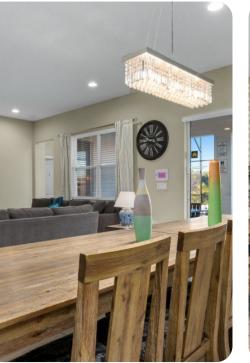

### Living area

- Open-plan living area
- Fully equipped kitchen
- Breakfast bar with seating
- Dining table and chairs
- Tastefully furnished living room with flat-screen TV and comfortable sofas
- Upstairs loft area with projector screen, pool table and large sectional sofas