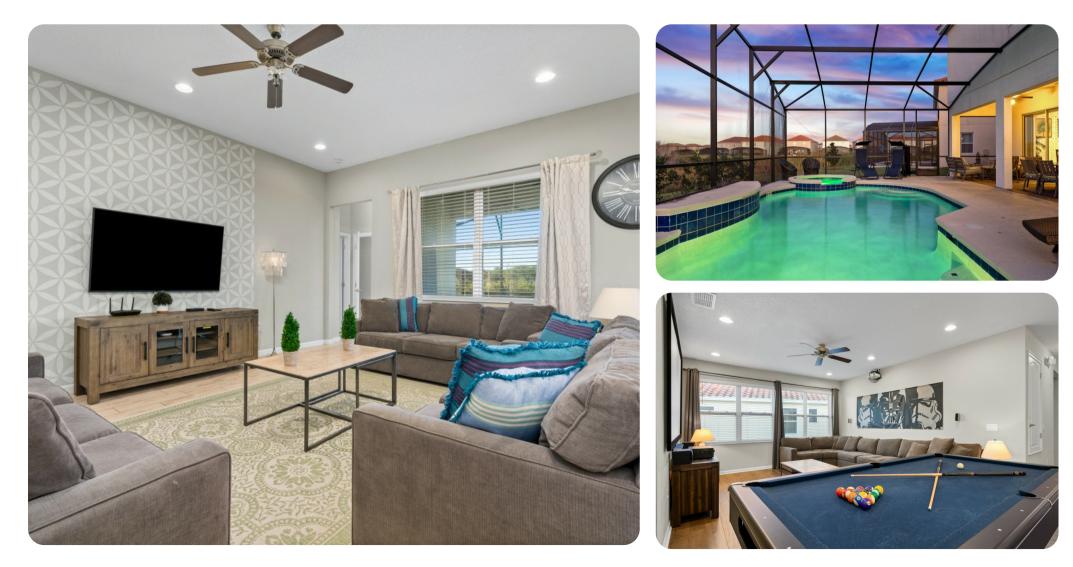

# **Key Features**

- 12 bedrooms
- 12 bathrooms
- Sleeps 26
- Private pool
- Hot tub

### Living area

- Open-plan living area
- Fully equipped kitchen
- Breakfast bar with seating
- Dining table and chairs
- Tastefully furnished living room with flat-screen TV and comfortable sofas
- Upstairs loft area with projector screen, pool table and large sectional sofas

# Pool area

- Private pool
- Hot tub (pool heat required)
- Sunloungers
- Covered lanai with table and chairs

#### Home entertainment

• Flat-screen TVs in living area and all bedrooms