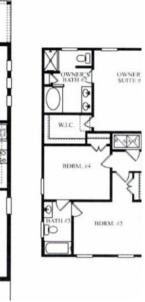

#### Bedrooms

- Bedroom 1 King-size bed
- Bedroom 2 Queen-size bed
- Bedroom 3 2 Twin beds
- Bedroom 4 2 Double beds
- Bedroom 5 King-size bed