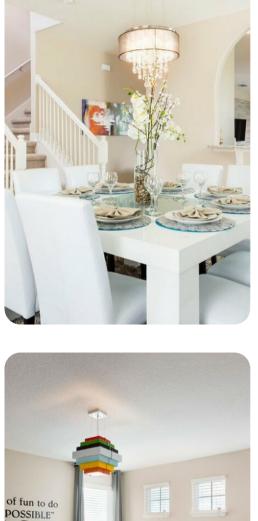

#### Living area

- Open-plan living area
- Fully equipped kitchen
- Breakfast bar with seating
- Dining table and chairs
- Tastefully furnished living room with flat-screen TV and comfortable sofas
- Upstairs loft area with flat-screen TV and large sectional sofa