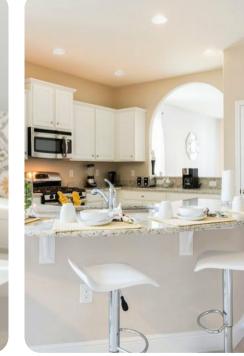

#### Living area

- Open-plan living area
- Fully equipped kitchen
- Breakfast bar with seating
- Dining table and chairs
- Tastefully furnished living room with flat-screen TV and comfortable sofas
- Upstairs loft area with flat-screen TV and large sectional sofa