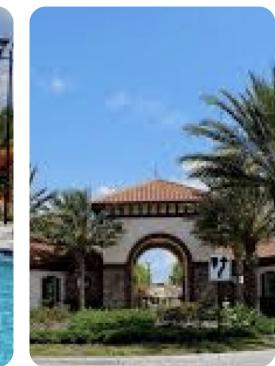

### **Resort Facilities**

Situated in the Davenport area of Orlando, Solterra Resort is perfectly located just 15 miles from Disney World. Designed to be a tranquil and relaxing escape for the whole family, visitors to the resort will have full access to an amazing range of amenities throughout their stay. For guests who prefer to stay active, there is a fitness center on site, as well as a playground, games rooms and sports courts - challenge the family to a game of tennis before retiring to the pool. Here, you can swim in peace, relax with a cocktail in a private cabana or float down the lazy river soaking up the gorgeous Florida sun. At the heart of the resort, guests will find the Grand Clubhouse, the ideal location for reconnecting over a delicious dinner after a busy day exploring!