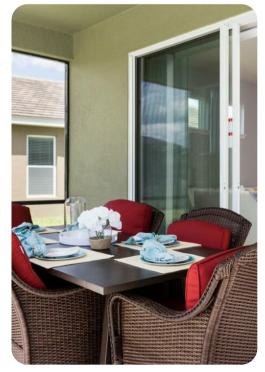

#### Living area

- Open-plan living area
- Fully equipped kitchen
- Breakfast bar with seating
- Dining table and chairs
- Tastefully furnished living room with flat-screen TV and comfortable sofas
- Upstairs loft area with flat-screen TV and large sectional sofa