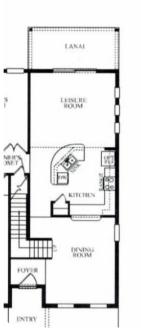

#### Living area

- Open-plan living area
- Fully equipped kitchen
- Breakfast bar with seating
- Dining table and chairs
- Tastefully furnished living room with flat-screen TV and comfortable sofas
- Upstairs loft area with flat-screen TV and large sectional sofa