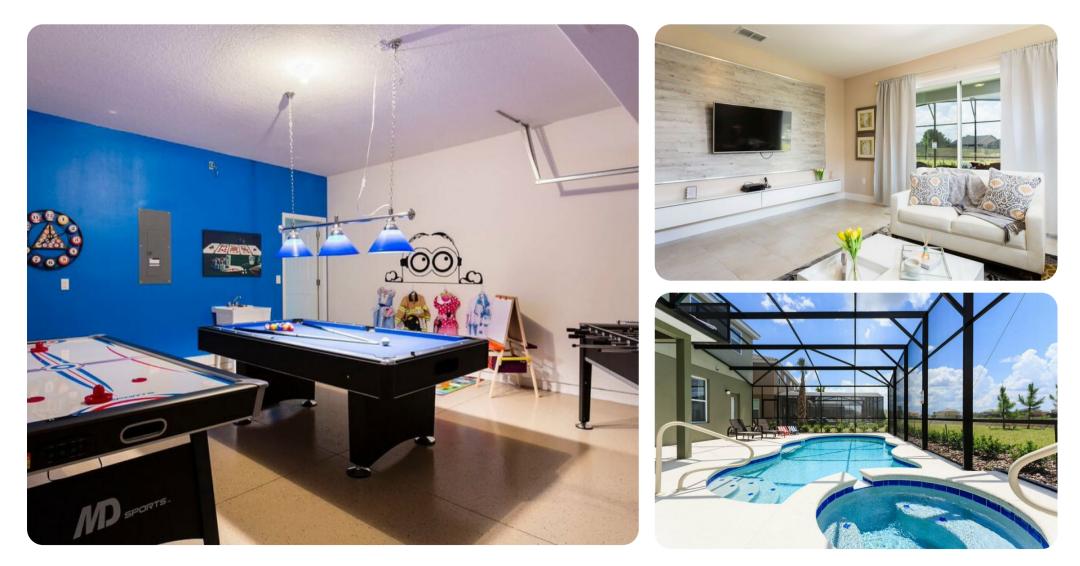

#### **Key Features**

- 5 bedrooms
- 4.5 bathrooms
- Sleeps 10
- Private pool
- Hot tub
- Game room
- Pool table

#### Living area

- Open-plan living area
- Fully equipped kitchen
- Breakfast bar with seating
- Dining table and chairs
- Tastefully furnished living room with flat-screen TV and comfortable sofas
- Upstairs loft area with flat-screen TV and large sectional sofa

### Pool area

- Private pool
- Hot tub (Pool heat required)
- Sunloungers

ALWAYS

POREVER

#### Home entertainment

- Flat-screen TVs in living area and bedrooms
- Game room includes pool table, air hockey and foosball