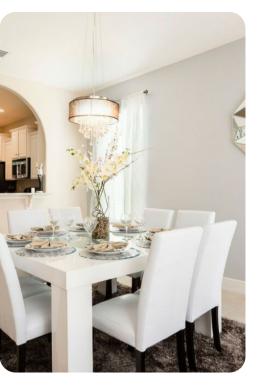

#### Living area

- Open-plan living area
- Fully equipped kitchen
- Breakfast bar with seating
- Dining table and chairs
- Tastefully furnished living room with flat-screen TV and comfortable sofas
- Upstairs loft area with flat-screen TV and large sectional sofa