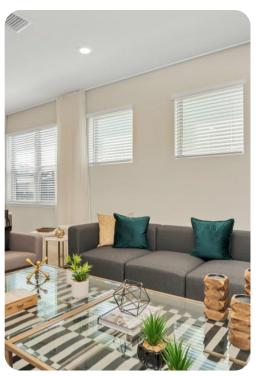

# Living area

- Open-plan living area
- Fully equipped kitchen
- Breakfast bar with seating
- Dining table and chairs
- Tastefully furnished living room with flat-screen TV and comfortable sofas
- Upstairs loft area with flat-screen TV and sofas

# Home entertainment

• Flat-screen TVs in living area and all bedrooms

Solterra Resort 420 | Page 2 of 8