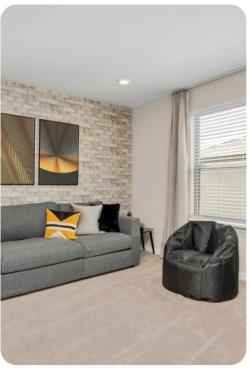

# Living area

- Open-plan living area
- Fully equipped kitchen
- Breakfast bar with seating
- Dining table and chairs
- Tastefully furnished living room with flat-screen TV and comfortable sofas
- Upstairs loft area with flat-screen TV and sofas