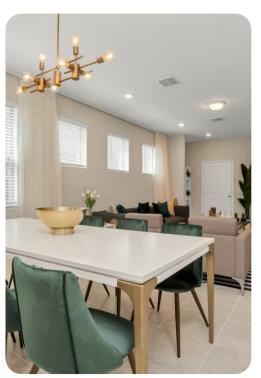

# Living area

- Open-plan living area
- Fully equipped kitchen
- Breakfast bar with seating
- Dining table and chairs
- Tastefully furnished living room with flat-screen TV and comfortable sofas
- Upstairs loft area with flat-screen TV and sofas