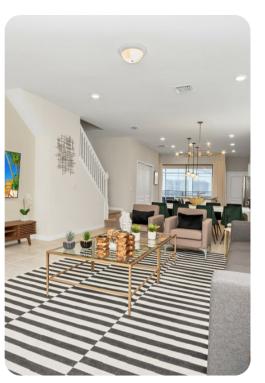

# Living area

- Open-plan living area
- Fully equipped kitchen
- Breakfast bar with seating
- Dining table and chairs
- Tastefully furnished living room with flat-screen TV and comfortable sofas
- Upstairs loft area with flat-screen TV and sofas