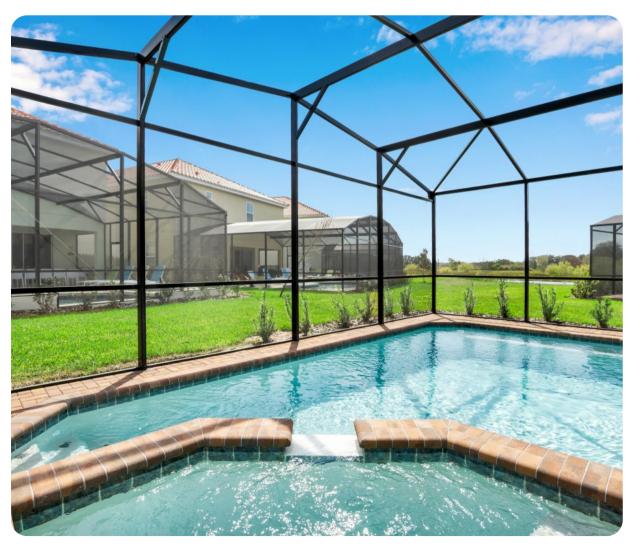

## Pool area

- Private pool
- Hot tub (pool heat required)
- Sunloungers
- Covered patio with an alfresco dining area