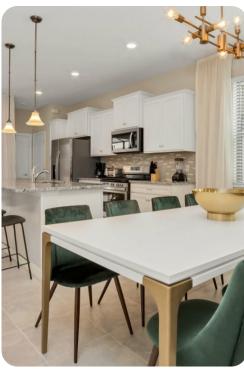

# Living area

- Open-plan living area
- Fully equipped kitchen
- Breakfast bar with seating
- Dining table and chairs
- Tastefully furnished living room with flat-screen TV and comfortable sofas
- Upstairs loft area with flat-screen TV and sofas