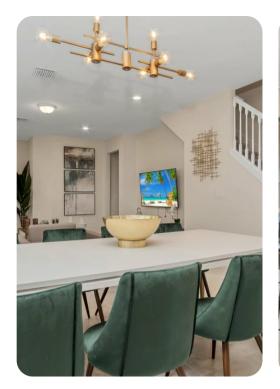

# Living area

- Open-plan living area
- Fully equipped kitchen
- Breakfast bar with seating
- Dining table and chairs
- Tastefully furnished living room with flat-screen TV and comfortable sofas
- Upstairs loft area with flat-screen TV and sofas

# Home entertainment

• Flat-screen TVs in living area and all bedrooms

Solterra Resort 420 | Page 2 of 8