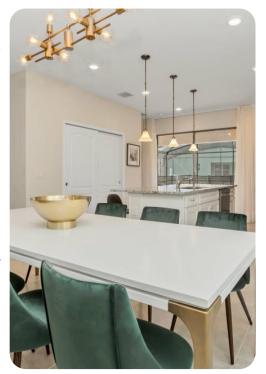

# Living area

- Open-plan living area
- Fully equipped kitchen
- Breakfast bar with seating
- Dining table and chairs
- Tastefully furnished living room with flat-screen TV and comfortable sofas
- Upstairs loft area with flat-screen TV and sofas