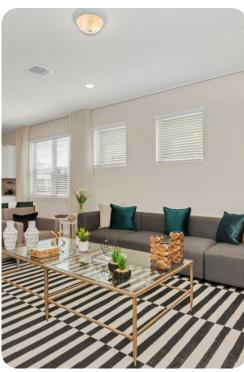

# Living area

- Open-plan living area
- Fully equipped kitchen
- Breakfast bar with seating
- Dining table and chairs
- Tastefully furnished living room with flat-screen TV and comfortable sofas
- Upstairs loft area with flat-screen TV and sofas

# Home entertainment

• Flat-screen TVs in living area and all bedrooms

Solterra Resort 420 | Page 2 of 8