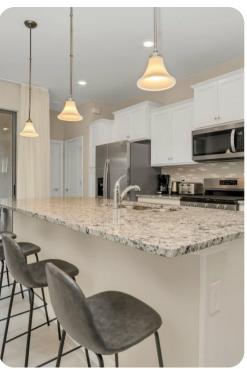

# Living area

- Open-plan living area
- Fully equipped kitchen
- Breakfast bar with seating
- Dining table and chairs
- Tastefully furnished living room with flat-screen TV and comfortable sofas
- Upstairs loft area with flat-screen TV and sofas