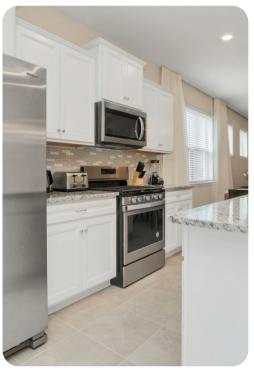

# Living area

- Open-plan living area
- Fully equipped kitchen
- Breakfast bar with seating
- Dining table and chairs
- Tastefully furnished living room with flat-screen TV and comfortable sofas
- Upstairs loft area with flat-screen TV and sofas