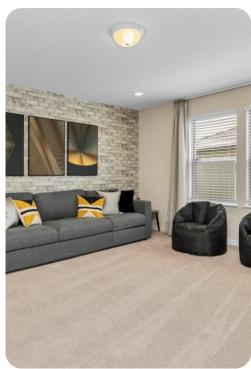

# Living area

- Open-plan living area
- Fully equipped kitchen
- Breakfast bar with seating
- Dining table and chairs
- Tastefully furnished living room with flat-screen TV and comfortable sofas
- Upstairs loft area with flat-screen TV and sofas