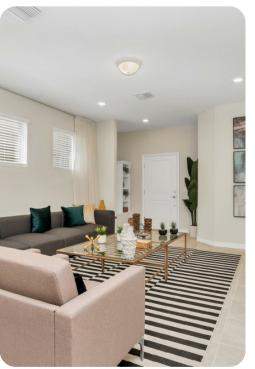

# Living area

- Open-plan living area
- Fully equipped kitchen
- Breakfast bar with seating
- Dining table and chairs
- Tastefully furnished living room with flat-screen TV and comfortable sofas
- Upstairs loft area with flat-screen TV and sofas

# Home entertainment

• Flat-screen TVs in living area and all bedrooms

Solterra Resort 420 | Page 2 of 8