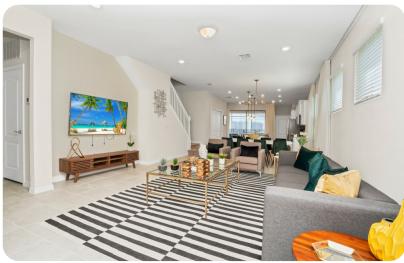

# Living area

- Open-plan living area
- Fully equipped kitchen
- Breakfast bar with seating
- Dining table and chairs
- Tastefully furnished living room with flat-screen TV and comfortable sofas
- Upstairs loft area with flat-screen TV and sofas