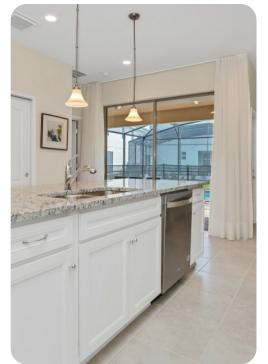

# Living area

- Open-plan living area
- Fully equipped kitchen
- Breakfast bar with seating
- Dining table and chairs
- Tastefully furnished living room with flat-screen TV and comfortable sofas
- Upstairs loft area with flat-screen TV and sofas