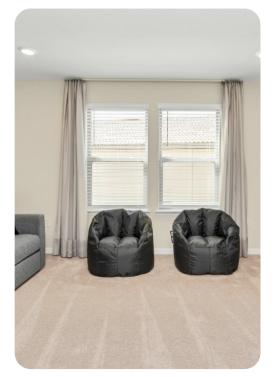

# Living area

- Open-plan living area
- Fully equipped kitchen
- Breakfast bar with seating
- Dining table and chairs
- Tastefully furnished living room with flat-screen TV and comfortable sofas
- Upstairs loft area with flat-screen TV and sofas