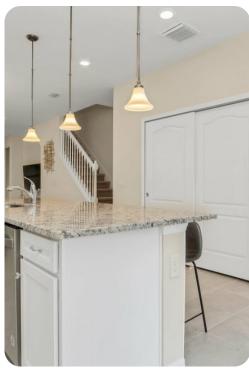

# Living area

- Open-plan living area
- Fully equipped kitchen
- Breakfast bar with seating
- Dining table and chairs
- Tastefully furnished living room with flat-screen TV and comfortable sofas
- Upstairs loft area with flat-screen TV and sofas