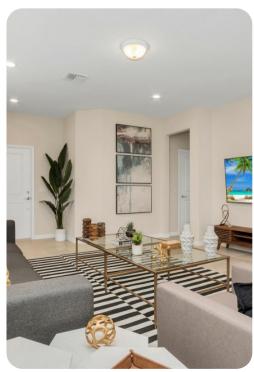

# Living area

- Open-plan living area
- Fully equipped kitchen
- Breakfast bar with seating
- Dining table and chairs
- Tastefully furnished living room with flat-screen TV and comfortable sofas
- Upstairs loft area with flat-screen TV and sofas

# Home entertainment

• Flat-screen TVs in living area and all bedrooms

Solterra Resort 420 | Page 2 of 8