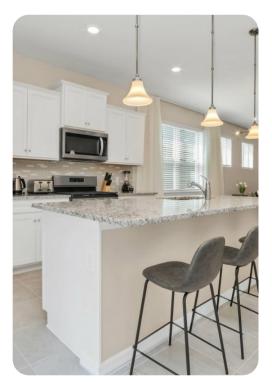

# Living area

- Open-plan living area
- Fully equipped kitchen
- Breakfast bar with seating
- Dining table and chairs
- Tastefully furnished living room with flat-screen TV and comfortable sofas
- Upstairs loft area with flat-screen TV and sofas