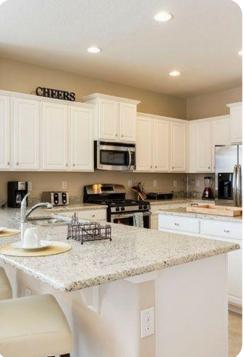

#### Living area

- Open-plan living area
- Fully equipped kitchen
- Breakfast bar with seating
- Dining table and chairs
- Tastefully furnished living room with flat-screen TV and comfortable sofas
- Upstairs loft area with flat-screen TV and sofa