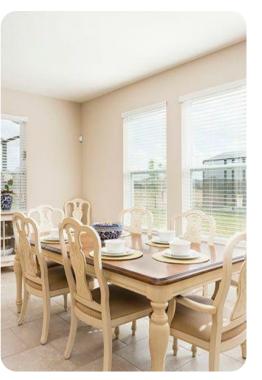

#### Living area

- Open-plan living area
- Fully equipped kitchen
- Breakfast bar with seating
- Dining table and chairs
- Tastefully furnished living room with flat-screen TV and comfortable sofas
- Upstairs loft area with flat-screen TV and sofa