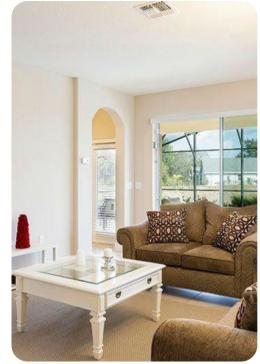

#### Living area

- Open-plan living area
- Fully equipped kitchen
- Breakfast bar with seating
- Dining table and chairs
- Tastefully furnished living room with flat-screen TV and comfortable sofas
- Upstairs loft area with flat-screen TV and sofa