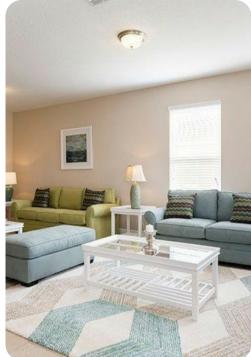

#### Living area

- Open-plan living area
- Fully equipped kitchen
- Breakfast bar with seating
- Dining table and chairs
- Tastefully furnished living room with flat-screen TV and comfortable sofas
- Upstairs loft area with flat-screen TV and sofa