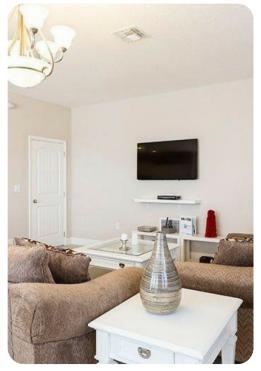

#### Living area

- Open-plan living area
- Fully equipped kitchen
- Breakfast bar with seating
- Dining table and chairs
- Tastefully furnished living room with flat-screen TV and comfortable sofas
- Upstairs loft area with flat-screen TV and sofa

#### Home entertainment

• Flat-screen TVs in living area