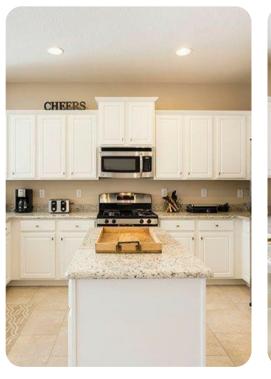

#### Living area

- Open-plan living area
- Fully equipped kitchen
- Breakfast bar with seating
- Dining table and chairs
- Tastefully furnished living room with flat-screen TV and comfortable sofas
- Upstairs loft area with flat-screen TV and sofa