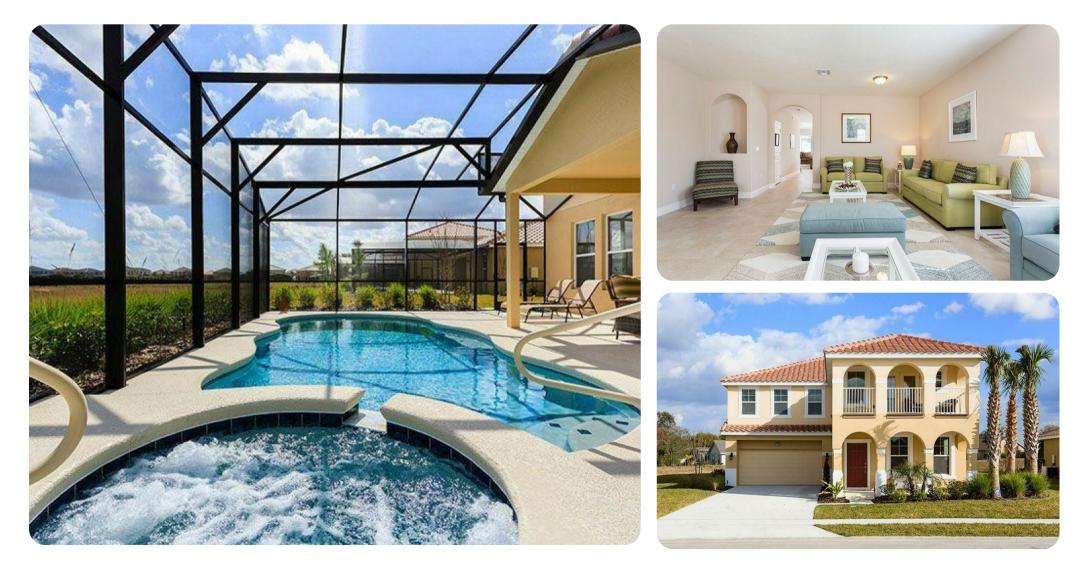

#### Key Features

- 6 bedrooms
- 6.5 bathrooms
- Sleeps 12
- Private pool
- Hot tub
- Private balcony

#### Living area

- Open-plan living area
- Fully equipped kitchen
- Breakfast bar with seating
- Dining table and chairs
- Tastefully furnished living room with flat-screen TV and comfortable sofas
- Upstairs loft area with flat-screen TV and sofa

## Pool area

- Private pool
- Hot tub (Pool heat required)
- Sunloungers
- Covered lanai with table and chairs