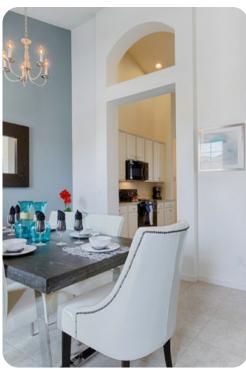

## Living Areas

- Open-plan living area
- Fully equipped kitchen with dining area
- Breakfast bar with seating
- Formal dining area
- Tastefully furnished living room with flat-screen TV and leather sofas