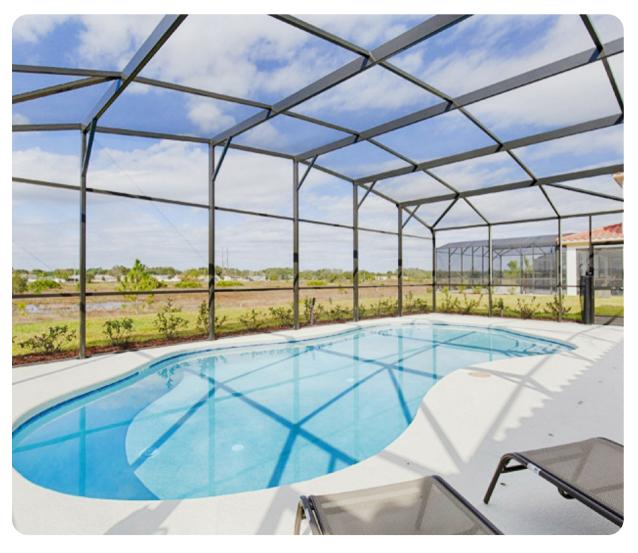

### Pool Area

- Private pool
- Pool cage
- Covered lanai with comfortable seating area
- Sun loungers

• Washer & Dryer