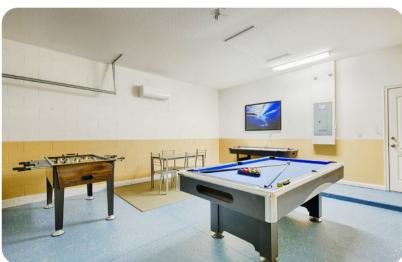

### Entertainment

- Flat-screen TVs in living areas
- Games room with pool table, air hockey and foosball