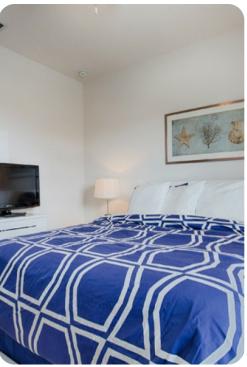

#### **Bedrooms**

- Bedroom 1 King size bed; en-suite bathroom includes double vanity, walk-in shower and bathtub
- Bedroom 2 Queen size bed; en-suite bathroom includes single vanity and shower/bathtub combination
- Bedroom 3 2 twin beds; adjacent bathroom includes single vanity and shower/bathtub combination
- Bedroom 4 1 bunk bed (twin/full); adjacent bathroom includes single vanity and shower/bathtub combination