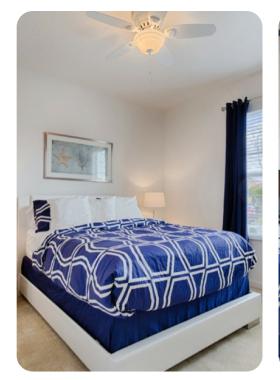

#### **Bedrooms**

- Bedroom 1 King size bed; en-suite bathroom includes double vanity, walk-in shower and bathtub
- Bedroom 2 Queen size bed; en-suite bathroom includes single vanity and shower/bathtub combination
- Bedroom 3 2 twin beds; adjacent bathroom includes single vanity and shower/bathtub combination
- Bedroom 4 1 bunk bed (twin/full); adjacent bathroom includes single vanity and shower/bathtub combination