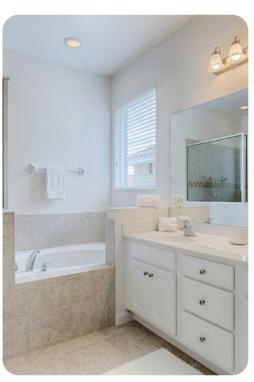

#### **Bedrooms**

- Bedroom 1 King size bed; en-suite bathroom includes double vanity, walk-in shower and bathtub
- Bedroom 2 Queen size bed; en-suite bathroom includes single vanity and shower/bathtub combination
- Bedroom 3 2 twin beds; adjacent bathroom includes single vanity and shower/bathtub combination
- Bedroom 4 1 bunk bed (twin/full); adjacent bathroom includes single vanity and shower/bathtub combination