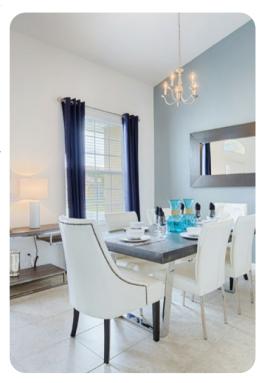

## Living Areas

- Open-plan living area
- Fully equipped kitchen with dining area
- Breakfast bar with seating
- Formal dining area
- Tastefully furnished living room with flat-screen TV and leather sofas