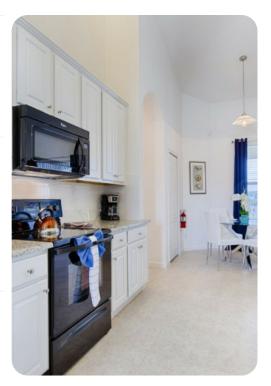

## Living Areas

- Open-plan living area
- Fully equipped kitchen with dining area
- Breakfast bar with seating
- Formal dining area
- Tastefully furnished living room with flat-screen TV and leather sofas