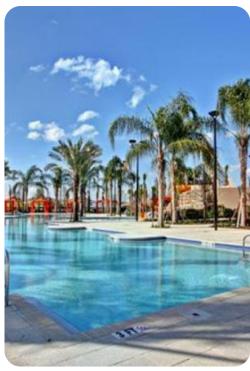

### **Resort Facilities**

Situated in the Davenport area of Orlando, Solterra Resort is perfectly located just 15 miles from Disney World. Designed to be a tranquil and relaxing escape for the whole family, visitors to the resort will have full access to an amazing range of amenities throughout their stay. For guests who prefer to stay active, there is a fitness center on site, as well as a playground, games rooms and sports courts - challenge the family to a game of tennis before retiring to the pool. Here, you can swim in peace, relax with a cocktail in a private cabana or float down the lazy river soaking up the gorgeous Florida sun. At the heart of the resort, guests will find the Grand Clubhouse, the ideal location for reconnecting over a delicious dinner after a busy day exploring!