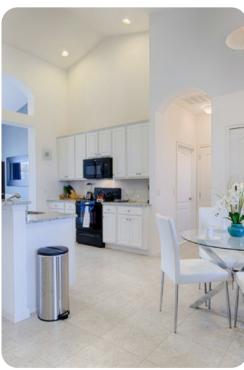

## Living Areas

- Open-plan living area
- Fully equipped kitchen with dining area
- Breakfast bar with seating
- Formal dining area
- Tastefully furnished living room with flat-screen TV and leather sofas