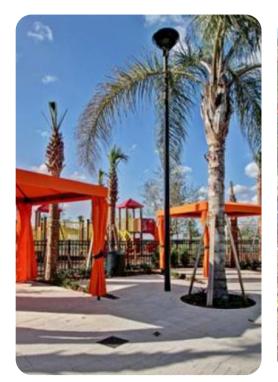

### **Resort Facilities**

Situated in the Davenport area of Orlando, Solterra Resort is perfectly located just 15 miles from Disney World. Designed to be a tranquil and relaxing escape for the whole family, visitors to the resort will have full access to an amazing range of amenities throughout their stay. For guests who prefer to stay active, there is a fitness center on site, as well as a playground, games rooms and sports courts - challenge the family to a game of tennis before retiring to the pool. Here, you can swim in peace, relax with a cocktail in a private cabana or float down the lazy river soaking up the gorgeous Florida sun. At the heart of the resort, guests will find the Grand Clubhouse, the ideal location for reconnecting over a delicious dinner after a busy day exploring!