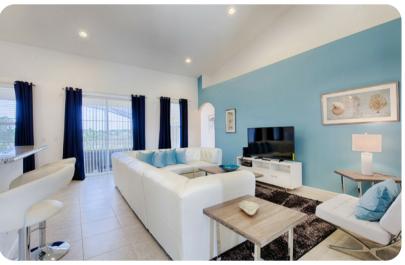

## Living Areas

- Open-plan living area
- Fully equipped kitchen with dining area
- Breakfast bar with seating
- Formal dining area
- Tastefully furnished living room with flat-screen TV and leather sofas