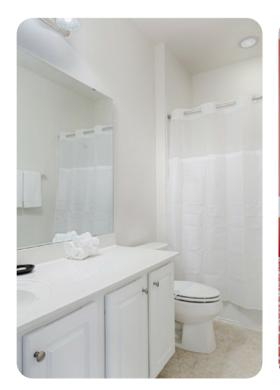

#### **Bedrooms**

- Bedroom 1 King size bed; en-suite bathroom includes double vanity, walk-in shower and bathtub
- Bedroom 2 Queen size bed; en-suite bathroom includes single vanity and shower/bathtub combination
- Bedroom 3 2 twin beds; adjacent bathroom includes single vanity and shower/bathtub combination
- Bedroom 4 1 bunk bed (twin/full); adjacent bathroom includes single vanity and shower/bathtub combination