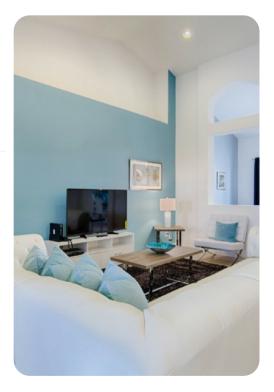

## Living Areas

- Open-plan living area
- Fully equipped kitchen with dining area
- Breakfast bar with seating
- Formal dining area
- Tastefully furnished living room with flat-screen TV and leather sofas

### Entertainment

- Flat-screen TVs in living areas
- Games room with pool table, air hockey and foosball