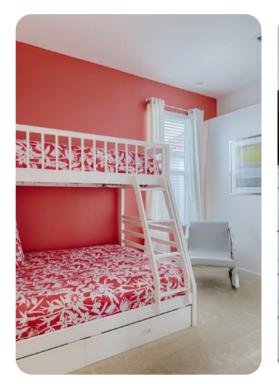

#### **Bedrooms**

- Bedroom 1 King size bed; en-suite bathroom includes double vanity, walk-in shower and bathtub
- Bedroom 2 Queen size bed; en-suite bathroom includes single vanity and shower/bathtub combination
- Bedroom 3 2 twin beds; adjacent bathroom includes single vanity and shower/bathtub combination
- Bedroom 4 1 bunk bed (twin/full); adjacent bathroom includes single vanity and shower/bathtub combination