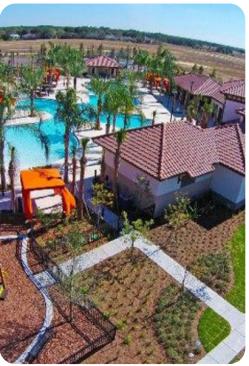

### **Resort Facilities**

Situated in the Davenport area of Orlando, Solterra Resort is perfectly located just 15 miles from Disney World. Designed to be a tranquil and relaxing escape for the whole family, visitors to the resort will have full access to an amazing range of amenities throughout their stay. For guests who prefer to stay active, there is a fitness center on site, as well as a playground, games rooms and sports courts - challenge the family to a game of tennis before retiring to the pool. Here, you can swim in peace, relax with a cocktail in a private cabana or float down the lazy river soaking up the gorgeous Florida sun. At the heart of the resort, guests will find the Grand Clubhouse, the ideal location for reconnecting over a delicious dinner after a busy day exploring!