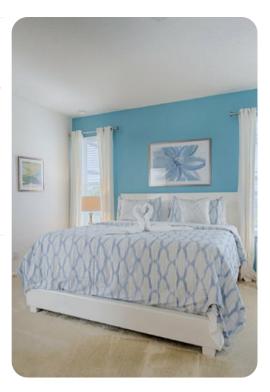

#### **Bedrooms**

- Bedroom 1 King size bed; en-suite bathroom includes double vanity, walk-in shower and bathtub
- Bedroom 2 Queen size bed; en-suite bathroom includes single vanity and shower/bathtub combination
- Bedroom 3 2 twin beds; adjacent bathroom includes single vanity and shower/bathtub combination
- Bedroom 4 1 bunk bed (twin/full); adjacent bathroom includes single vanity and shower/bathtub combination