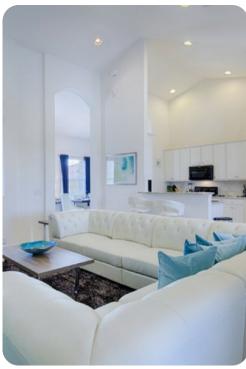

## Living Areas

- Open-plan living area
- Fully equipped kitchen with dining area
- Breakfast bar with seating
- Formal dining area
- Tastefully furnished living room with flat-screen TV and leather sofas