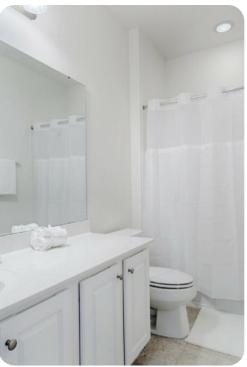

#### **Bedrooms**

- Bedroom 1 King size bed; en-suite bathroom includes double vanity, walk-in shower and bathtub
- Bedroom 2 Queen size bed; en-suite bathroom includes single vanity and shower/bathtub combination
- Bedroom 3 2 twin beds; adjacent bathroom includes single vanity and shower/bathtub combination
- Bedroom 4 1 bunk bed (twin/full); adjacent bathroom includes single vanity and shower/bathtub combination