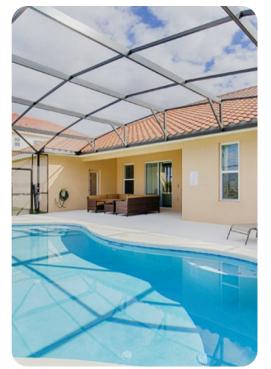

### Pool Area

- Private pool
- Pool cage
- Covered lanai with comfortable seating area
- Sun loungers

• Washer & Dryer