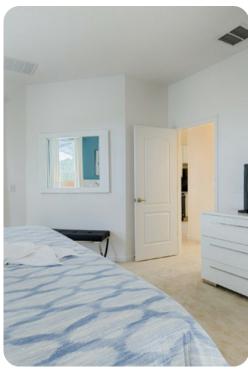

#### **Bedrooms**

- Bedroom 1 King size bed; en-suite bathroom includes double vanity, walk-in shower and bathtub
- Bedroom 2 Queen size bed; en-suite bathroom includes single vanity and shower/bathtub combination
- Bedroom 3 2 twin beds; adjacent bathroom includes single vanity and shower/bathtub combination
- Bedroom 4 1 bunk bed (twin/full); adjacent bathroom includes single vanity and shower/bathtub combination