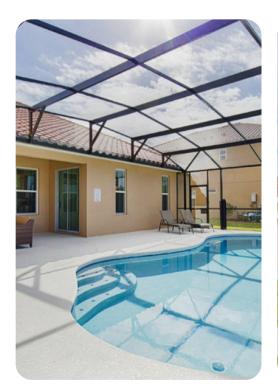

### Pool Area

- Private pool
- Pool cage
- Covered lanai with comfortable seating area
- Sun loungers

• Washer & Dryer