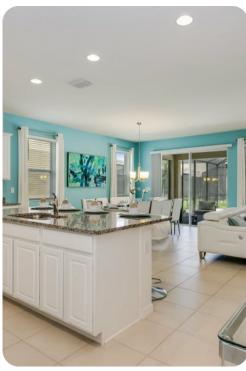

## Living area

- Open-plan living area
- Fully equipped kitchen
- Breakfast bar with seating
- Dining table and chairs
- Tastefully furnished living room with flat-screen TV and comfortable sofas
- Upstairs loft area with foosball, projector screen and an L-shaped sofa

## Pool area

- Private pool
- Hot tub (pool heat required)
- Sunloungers
- Covered patio with an alfresco dining & lounge area

Solterra Resort 351 | Page 2 of 8