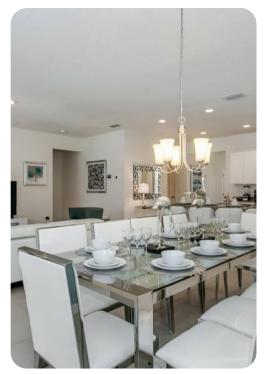

## Living area

- Open-plan living area
- Fully equipped kitchen
- Breakfast bar with seating
- Dining table and chairs
- Tastefully furnished living room with flat-screen TV and comfortable sofas
- Upstairs loft area with foosball, projector screen and an L-shaped sofa