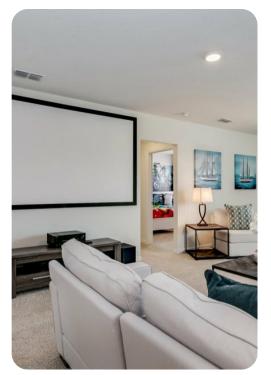

## Living area

- Open-plan living area
- Fully equipped kitchen
- Breakfast bar with seating
- Dining table and chairs
- Tastefully furnished living room with flat-screen TV and comfortable sofas
- Upstairs loft area with foosball, projector screen and an L-shaped sofa

## Home entertainment

- Flat-screen TVs in living area and all bedrooms
- Games room includes air-hockey, pool table and flat-screen TV