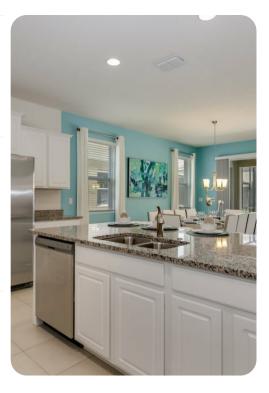

## Living area

- Open-plan living area
- Fully equipped kitchen
- Breakfast bar with seating
- Dining table and chairs
- Tastefully furnished living room with flat-screen TV and comfortable sofas
- Upstairs loft area with foosball, projector screen and an L-shaped sofa

## Pool area

- Private pool
- Hot tub (pool heat required)
- Sunloungers
- Covered patio with an alfresco dining & lounge area

Solterra Resort 351 | Page 2 of 8