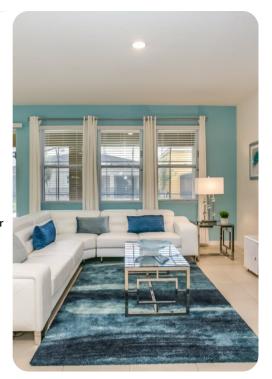

## Living area

- Open-plan living area
- Fully equipped kitchen
- Breakfast bar with seating
- Dining table and chairs
- Tastefully furnished living room with flat-screen TV and comfortable sofas
- Upstairs loft area with foosball, projector screen and an L-shaped sofa