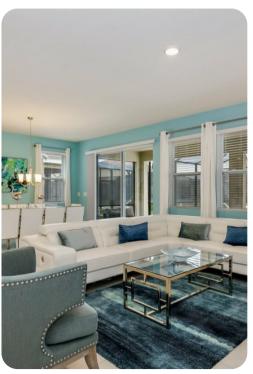

## Living area

- Open-plan living area
- Fully equipped kitchen
- Breakfast bar with seating
- Dining table and chairs
- Tastefully furnished living room with flat-screen TV and comfortable sofas
- Upstairs loft area with foosball, projector screen and an L-shaped sofa