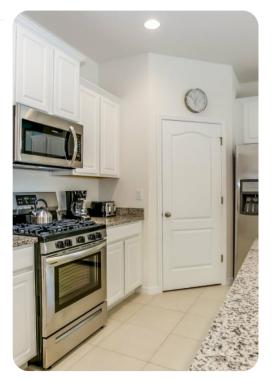

## Living area

- Open-plan living area
- Fully equipped kitchen
- Breakfast bar with seating
- Dining table and chairs
- Tastefully furnished living room with flat-screen TV and comfortable sofas
- Upstairs loft area with foosball, projector screen and an L-shaped sofa