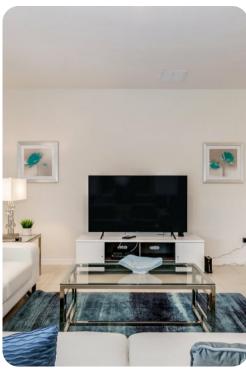

## Living area

- Open-plan living area
- Fully equipped kitchen
- Breakfast bar with seating
- Dining table and chairs
- Tastefully furnished living room with flat-screen TV and comfortable sofas
- Upstairs loft area with foosball, projector screen and an L-shaped sofa