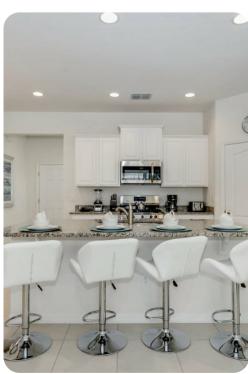

## Living area

- Open-plan living area
- Fully equipped kitchen
- Breakfast bar with seating
- Dining table and chairs
- Tastefully furnished living room with flat-screen TV and comfortable sofas
- Upstairs loft area with foosball, projector screen and an L-shaped sofa