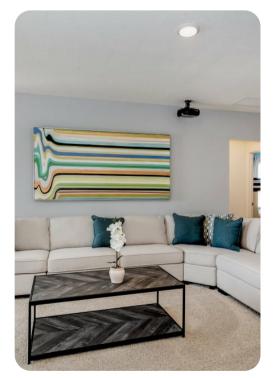

## Living area

- Open-plan living area
- Fully equipped kitchen
- Breakfast bar with seating
- Dining table and chairs
- Tastefully furnished living room with flat-screen TV and comfortable sofas
- Upstairs loft area with foosball, projector screen and an L-shaped sofa