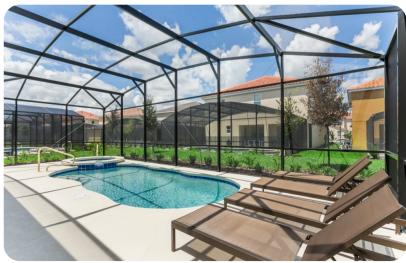

## Pool area

- Private pool
- Hot tub (pool heat required)
- Sunloungers
- Covered patio with an alfresco dining & lounge area

Solterra Resort 351 | Page 2 of 8