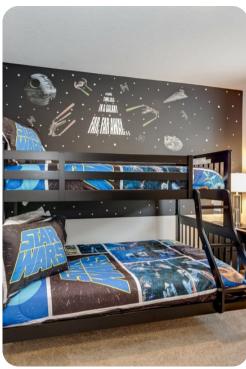

#### First floor

- Bedroom 2 Bunk bed (double/twin)
- Bedroom 3 2 double beds
- Bedroom 4 King-size bed
- Bedroom 5 2 bunk beds (double/twin)

## Home entertainment

- Flat-screen TVs in living area and all bedrooms
- Games room includes air-hockey, pool table and flat-screen TV