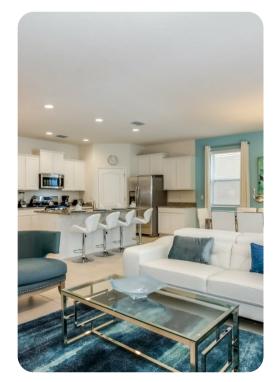

## Living area

- Open-plan living area
- Fully equipped kitchen
- Breakfast bar with seating
- Dining table and chairs
- Tastefully furnished living room with flat-screen TV and comfortable sofas
- Upstairs loft area with foosball, projector screen and an L-shaped sofa