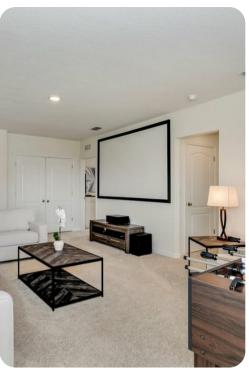

## Living area

- Open-plan living area
- Fully equipped kitchen
- Breakfast bar with seating
- Dining table and chairs
- Tastefully furnished living room with flat-screen TV and comfortable sofas
- Upstairs loft area with foosball, projector screen and an L-shaped sofa

## Home entertainment

- Flat-screen TVs in living area and all bedrooms
- Games room includes air-hockey, pool table and flat-screen TV