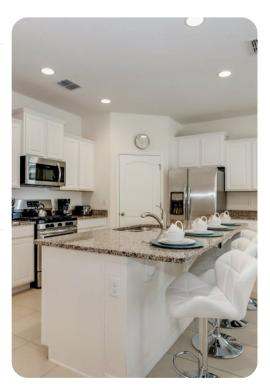

## Living area

- Open-plan living area
- Fully equipped kitchen
- Breakfast bar with seating
- Dining table and chairs
- Tastefully furnished living room with flat-screen TV and comfortable sofas
- Upstairs loft area with foosball, projector screen and an L-shaped sofa