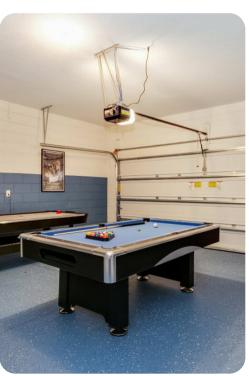

## Home entertainment

- Flat-screen TVs in living area and all bedrooms
- Games room includes air-hockey, pool table and flat-screen TV