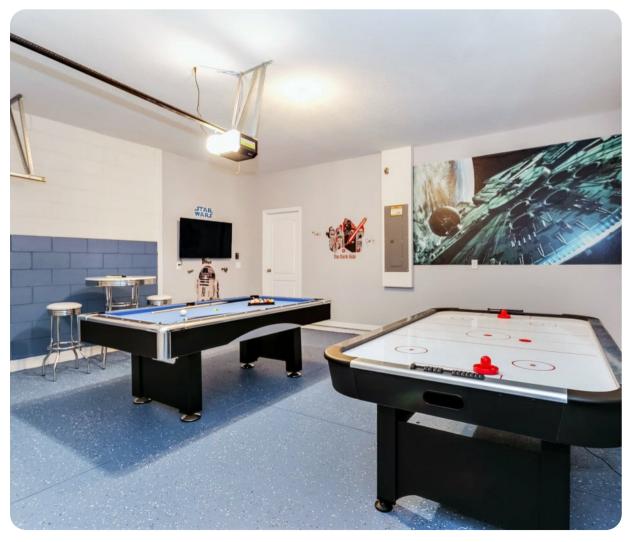

## Home entertainment

- Flat-screen TVs in living area and all bedrooms
- Games room includes air-hockey, pool table and flat-screen TV