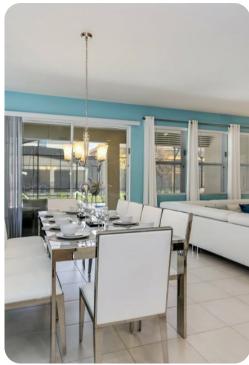

## Living area

- Open-plan living area
- Fully equipped kitchen
- Breakfast bar with seating
- Dining table and chairs
- Tastefully furnished living room with flat-screen TV and comfortable sofas
- Upstairs loft area with foosball, projector screen and an L-shaped sofa