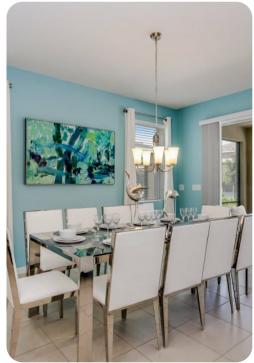

## Living area

- Open-plan living area
- Fully equipped kitchen
- Breakfast bar with seating
- Dining table and chairs
- Tastefully furnished living room with flat-screen TV and comfortable sofas
- Upstairs loft area with foosball, projector screen and an L-shaped sofa