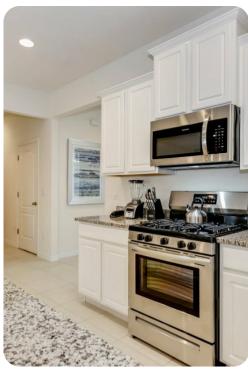

## Living area

- Open-plan living area
- Fully equipped kitchen
- Breakfast bar with seating
- Dining table and chairs
- Tastefully furnished living room with flat-screen TV and comfortable sofas
- Upstairs loft area with foosball, projector screen and an L-shaped sofa