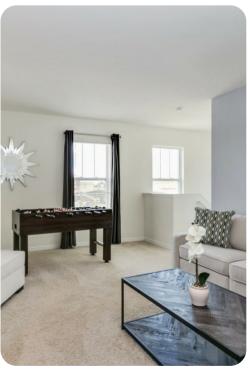

## Living area

- Open-plan living area
- Fully equipped kitchen
- Breakfast bar with seating
- Dining table and chairs
- Tastefully furnished living room with flat-screen TV and comfortable sofas
- Upstairs loft area with foosball, projector screen and an L-shaped sofa

## Home entertainment

- Flat-screen TVs in living area and all bedrooms
- Games room includes air-hockey, pool table and flat-screen TV