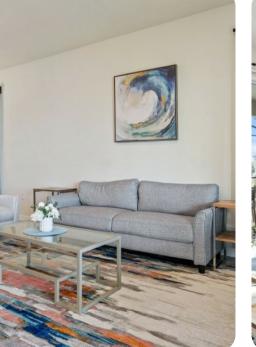

© Solterra Resort
Solterra Resort 327

吟 7 🗁 5.5 🖧 14 🔒 3117 sq.ft



Solterra Resort 327 | Page 1 of 8

#### Bedrooms

- Bedroom 1 King
- Bedroom 2 King
- Bedroom 3 King
- Bedroom 4 King
- Bedroom 5 Twin single x 2
- Bedroom 6 Twin single x 2
- Bedroom 7 Twin single x 2

## General

- Large wall-mounted SMART TVs in bedrooms
- Private Pool Area
- Fully equipped kitchen and formal dining area
- Smoke-free and pet-free for your comfort
- Towels and linens are provided
- Complimentary wireless internet
- Outside Seating
- Private parking for up to 5 cars only

## Formal Living Area:

• Large SMART TV

## Pool Area

- Large dining table with seating for 6
- Screen-in Pool

# Laundry Room

- Full-size washer and dryer
- Ironing board & iron









# Solterra Resort 327 | Page 2 of 8

#### Children's equipment

- High chair (complimentary)
- Stroller (complimentary)
- Pack and play (complimentary)
- Crib (available for hire)

Please Note: Fees apply on arrival if you wish to use the Solterra Resort amenities including the Water Park, Lazy River and Slides, Tennis, Common Green areas and Gym. Payable direct to the clubhouse.

## **Resort Facilities**

Situated in the Davenport area of Orlando, Solterra Resort is perfectly located just 15 miles from Disney World. Designed to be a tranquil and relaxing escape for the whole family, visitors to the resort will have full access to an amazing range of amenities throughout their stay. For guests who prefer to stay active, there is a fitness center on site, as well as a playground, game