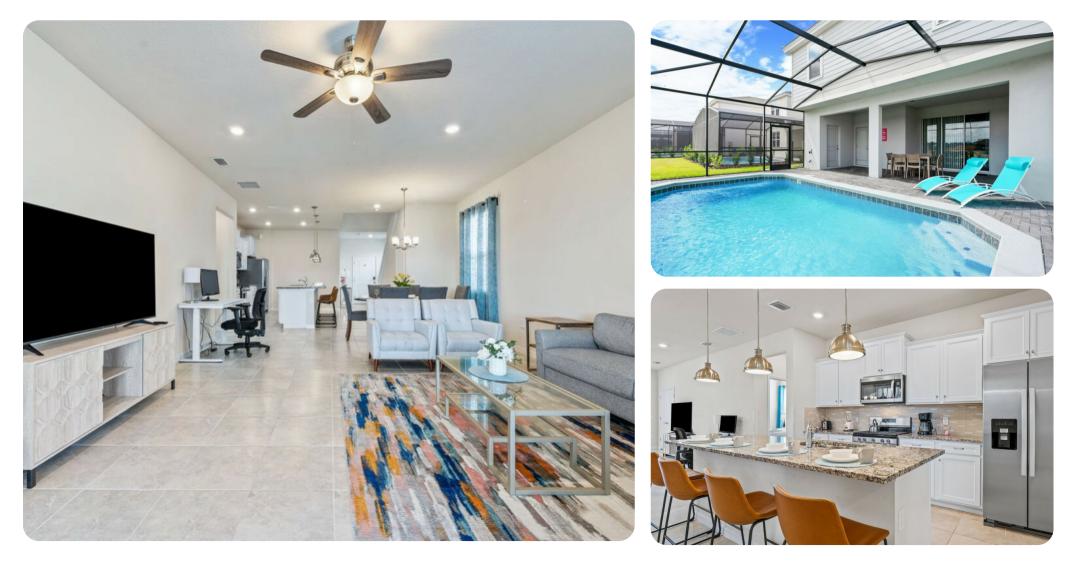

## General

- Large wall-mounted SMART TVs in bedrooms
- Private Pool Area
- Fully equipped kitchen and formal dining area
- Smoke-free and pet-free for your comfort
- Towels and linens are provided
- Complimentary wireless internet
- Outside Seating
- Private parking for up to 5 cars only

## Formal Living Area:

• Large SMART TV

## Pool Area

- Large dining table with seating for 6
- Screen-in Pool