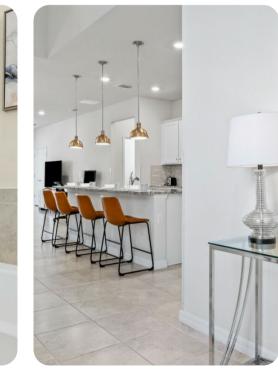

## General

- Large wall-mounted SMART TVs in bedrooms
- Private Pool Area
- Fully equipped kitchen and formal dining area
- Smoke-free and pet-free for your comfort
- Towels and linens are provided
- Complimentary wireless internet
- Outside Seating
- Private parking for up to 5 cars only