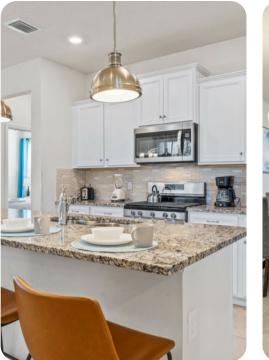

## General

- Large wall-mounted SMART TVs in bedrooms
- Private Pool Area
- Fully equipped kitchen and formal dining area
- Smoke-free and pet-free for your comfort
- Towels and linens are provided
- Complimentary wireless internet
- Outside Seating
- Private parking for up to 5 cars only