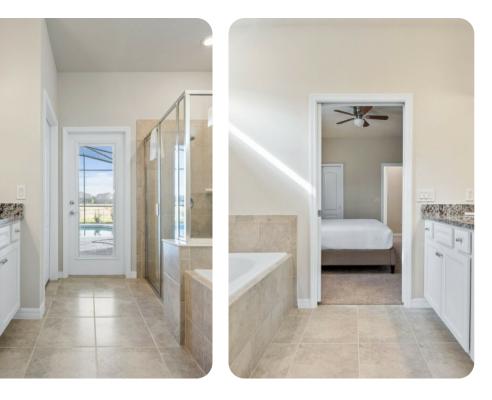

## General

- Large wall-mounted SMART TVs in bedrooms
- Private Pool Area
- Fully equipped kitchen and formal dining area
- Smoke-free and pet-free for your comfort
- Towels and linens are provided
- Complimentary wireless internet
- Outside Seating
- Private parking for up to 5 cars only

#### Bedrooms

- Bedroom 1 King
- Bedroom 2 King
- Bedroom 3 King
- Bedroom 4 King
- Bedroom 5 Twin single x 2
- Bedroom 6 Twin single x 2
- Bedroom 7 Twin single x 2