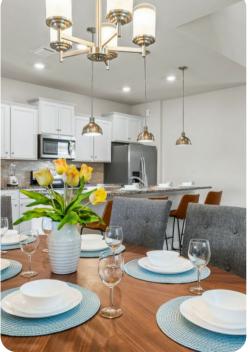

## General

- Large wall-mounted SMART TVs in bedrooms
- Private Pool Area
- Fully equipped kitchen and formal dining area
- Smoke-free and pet-free for your comfort
- Towels and linens are provided
- Complimentary wireless internet
- Outside Seating
- Private parking for up to 5 cars only

## Pool Area

- Large dining table with seating for 6
- Screen-in Pool