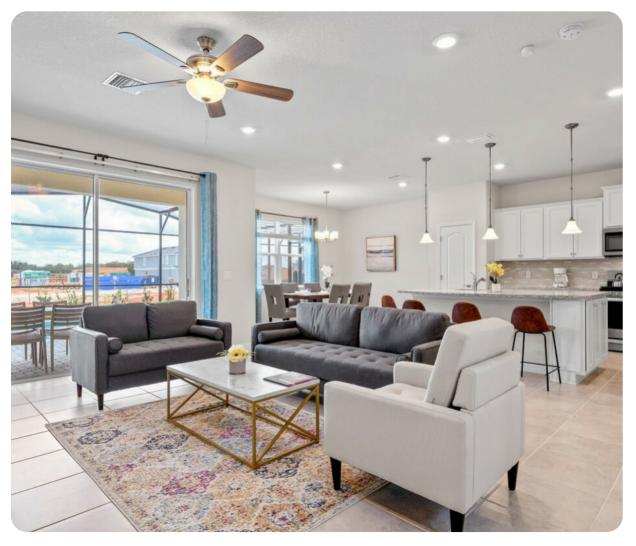

# **Key Features**

- 5 bedrooms
- 4 bathrooms
- Sleeps 10
- Private pool
- Complimentary use of children's equipment including high chair & stroller

#### General

- Fully equipped kitchen and formal dining area
- Smoke-free and pet-free for your comfort
- Towels and linens are provided
- Security Safe
- Free WiFi
- Private parking for up to 5 cars only