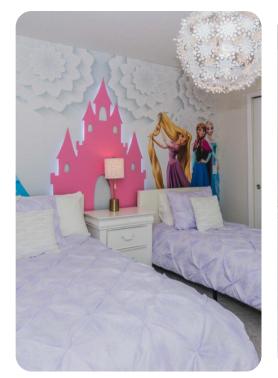

#### **Bedrooms**

- Bedroom 1 King-size bed; en-suite bathroom includes double vanity and walk-in shower
- Bedroom 2 King-size bed; adjacent bathroom includes double vanity and walk-in shower
- Bedroom 3 King-size bed; en-suite bathroom includes double vanity, walk-in shower and bathtub
- Bedroom 4 Queen-size bed; adjacent bathroom includes double vanity and shower/bathtub combination
- Bedroom 5 Double bed and twin bed; adjacent bathroom includes double vanity and walk-in shower
- Bedroom 6 Double bed and twin bed; adjacent bathroom includes double vanity and shower/bathtub combination