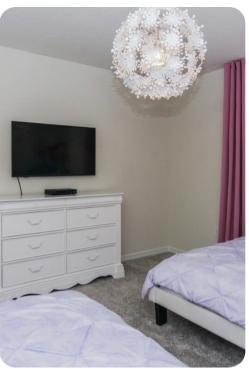

#### **Bedrooms**

- Bedroom 1 King-size bed; en-suite bathroom includes double vanity and walk-in shower
- Bedroom 2 King-size bed; adjacent bathroom includes double vanity and walk-in shower
- Bedroom 3 King-size bed; en-suite bathroom includes double vanity, walk-in shower and bathtub
- Bedroom 4 Queen-size bed; adjacent bathroom includes double vanity and shower/bathtub combination
- Bedroom 5 Double bed and twin bed; adjacent bathroom includes double vanity and walk-in shower
- Bedroom 6 Double bed and twin bed; adjacent bathroom includes double vanity and shower/bathtub combination

#### Living area

- Open-plan living area
- Fully equipped kitchen
- Breakfast bar with seating
- Dining table and chairs
- Tastefully furnished living room with flat-screen TV and comfortable sofa
- Upstairs loft area with flat-screen TV and sofa