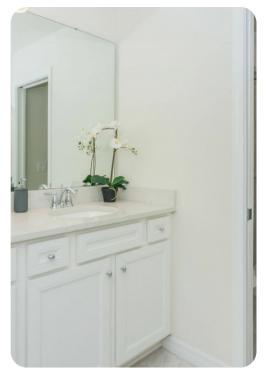

#### **Bedrooms**

- Bedroom 1 King-size bed; en-suite bathroom includes double vanity and walk-in shower
- Bedroom 2 King-size bed; adjacent bathroom includes double vanity and walk-in shower
- Bedroom 3 King-size bed; en-suite bathroom includes double vanity, walk-in shower and bathtub
- Bedroom 4 Queen-size bed; adjacent bathroom includes double vanity and shower/bathtub combination
- Bedroom 5 Double bed and twin bed; adjacent bathroom includes double vanity and walk-in shower
- Bedroom 6 Double bed and twin bed; adjacent bathroom includes double vanity and shower/bathtub combination