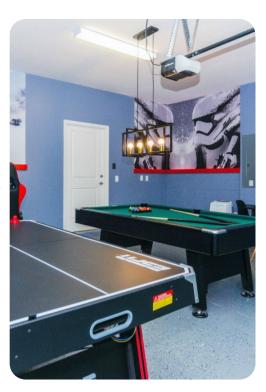

#### Home entertainment

- Flat-screen TV in living area
- Game room includes pool table, air hockey, dartboard and flat-screen TV