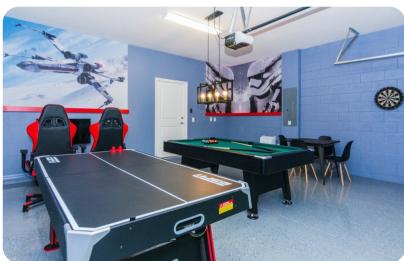

#### Home entertainment

- Flat-screen TV in living area
- Game room includes pool table, air hockey, dartboard and flat-screen TV