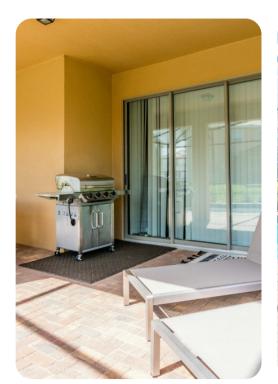

## Pool area

- Private pool
- Spillover tub
- Sunloungers
- Covered lanai with table and chairs
- Pool cage
- Pool fence
- Pool alarm