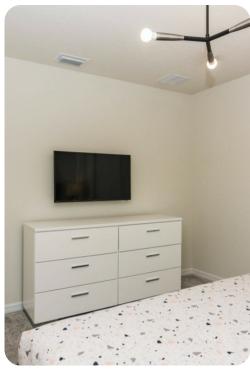

#### **Bedrooms**

- Bedroom 1 King-size bed; en-suite bathroom includes double vanity and walk-in shower
- Bedroom 2 King-size bed; adjacent bathroom includes double vanity and walk-in shower
- Bedroom 3 King-size bed; en-suite bathroom includes double vanity, walk-in shower and bathtub
- Bedroom 4 Queen-size bed; adjacent bathroom includes double vanity and shower/bathtub combination
- Bedroom 5 Double bed and twin bed; adjacent bathroom includes double vanity and walk-in shower
- Bedroom 6 Double bed and twin bed; adjacent bathroom includes double vanity and shower/bathtub combination