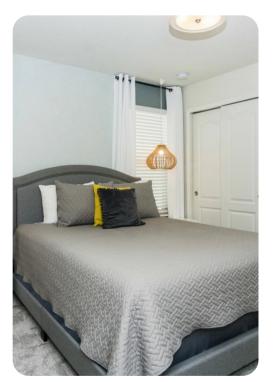

#### **Bedrooms**

- Bedroom 1 King-size bed; en-suite bathroom includes double vanity and walk-in shower
- Bedroom 2 King-size bed; adjacent bathroom includes double vanity and walk-in shower
- Bedroom 3 King-size bed; en-suite bathroom includes double vanity, walk-in shower and bathtub
- Bedroom 4 Queen-size bed; adjacent bathroom includes double vanity and shower/bathtub combination
- Bedroom 5 Double bed and twin bed; adjacent bathroom includes double vanity and walk-in shower
- Bedroom 6 Double bed and twin bed; adjacent bathroom includes double vanity and shower/bathtub combination