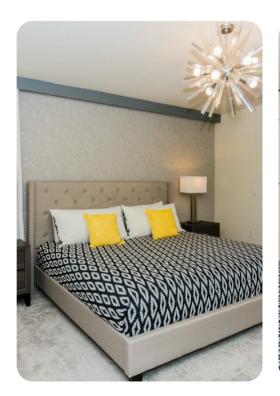

#### **Bedrooms**

- Bedroom 1 King-size bed; en-suite bathroom includes double vanity and walk-in shower
- Bedroom 2 King-size bed; adjacent bathroom includes double vanity and walk-in shower
- Bedroom 3 King-size bed; en-suite bathroom includes double vanity, walk-in shower and bathtub
- Bedroom 4 Queen-size bed; adjacent bathroom includes double vanity and shower/bathtub combination
- Bedroom 5 Double bed and twin bed; adjacent bathroom includes double vanity and walk-in shower
- Bedroom 6 Double bed and twin bed; adjacent bathroom includes double vanity and shower/bathtub combination