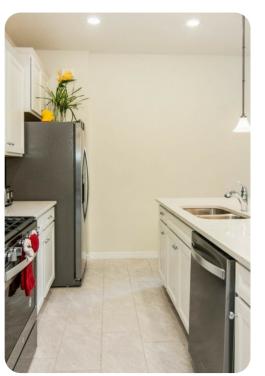

#### Living area

- Open-plan living area
- Fully equipped kitchen
- Breakfast bar with seating
- Dining table and chairs
- Tastefully furnished living room with flat-screen TV and comfortable sofa
- Upstairs loft area with flat-screen TV and sofa