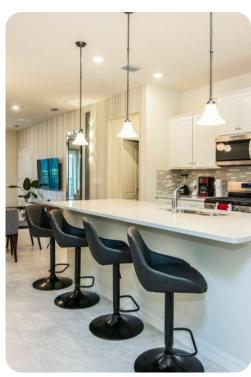

#### Living area

- Open-plan living area
- Fully equipped kitchen
- Breakfast bar with seating
- Dining table and chairs
- Tastefully furnished living room with flat-screen TV and comfortable sofa
- Upstairs loft area with flat-screen TV and sofa