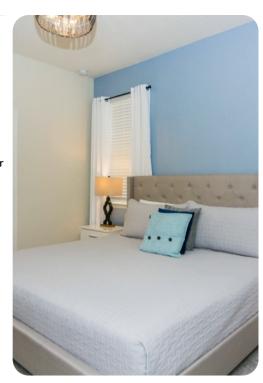

#### **Bedrooms**

- Bedroom 1 King-size bed; en-suite bathroom includes double vanity and walk-in shower
- Bedroom 2 King-size bed; adjacent bathroom includes double vanity and walk-in shower
- Bedroom 3 King-size bed; en-suite bathroom includes double vanity, walk-in shower and bathtub
- Bedroom 4 Queen-size bed; adjacent bathroom includes double vanity and shower/bathtub combination
- Bedroom 5 Double bed and twin bed; adjacent bathroom includes double vanity and walk-in shower
- Bedroom 6 Double bed and twin bed; adjacent bathroom includes double vanity and shower/bathtub combination