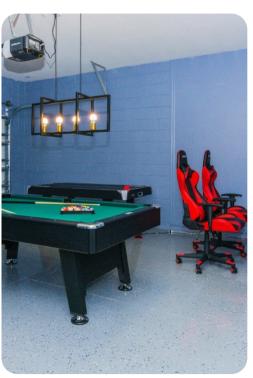

#### Home entertainment

- Flat-screen TV in living area
- Game room includes pool table, air hockey, dartboard and flat-screen TV