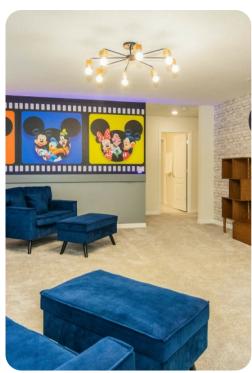

#### Key features

- 6 bedrooms
- 4.5 bathrooms
- Sleeps 14
- Private pool
- Spillover tub
- Games room
- Themed bedroom

#### **Bedrooms**

- Bedroom 1 King-size bed; en-suite bathroom includes double vanity and walk-in shower
- Bedroom 2 King-size bed; adjacent bathroom includes double vanity and walk-in shower
- Bedroom 3 King-size bed; en-suite bathroom includes double vanity, walk-in shower and bathtub
- Bedroom 4 Queen-size bed; adjacent bathroom includes double vanity and shower/bathtub combination
- Bedroom 5 Double bed and twin bed; adjacent bathroom includes double vanity and walk-in shower
- Bedroom 6 Double bed and twin bed; adjacent bathroom includes double vanity and shower/bathtub combination

#### Home entertainment

- Flat-screen TV in living area
- Game room includes pool table, air hockey, dartboard and flat-screen TV