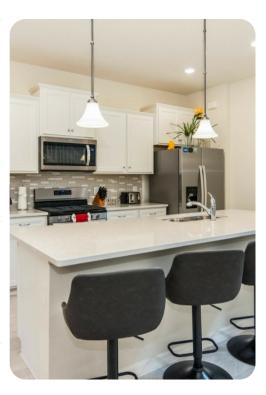

#### Living area

- Open-plan living area
- Fully equipped kitchen
- Breakfast bar with seating
- Dining table and chairs
- Tastefully furnished living room with flat-screen TV and comfortable sofa
- Upstairs loft area with flat-screen TV and sofa