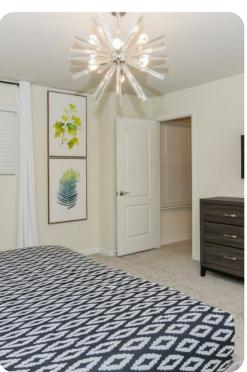

#### **Bedrooms**

- Bedroom 1 King-size bed; en-suite bathroom includes double vanity and walk-in shower
- Bedroom 2 King-size bed; adjacent bathroom includes double vanity and walk-in shower
- Bedroom 3 King-size bed; en-suite bathroom includes double vanity, walk-in shower and bathtub
- Bedroom 4 Queen-size bed; adjacent bathroom includes double vanity and shower/bathtub combination
- Bedroom 5 Double bed and twin bed; adjacent bathroom includes double vanity and walk-in shower
- Bedroom 6 Double bed and twin bed; adjacent bathroom includes double vanity and shower/bathtub combination