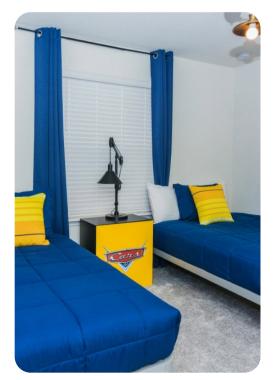

#### **Bedrooms**

- Bedroom 1 King-size bed; en-suite bathroom includes double vanity and walk-in shower
- Bedroom 2 King-size bed; adjacent bathroom includes double vanity and walk-in shower
- Bedroom 3 King-size bed; en-suite bathroom includes double vanity, walk-in shower and bathtub
- Bedroom 4 Queen-size bed; adjacent bathroom includes double vanity and shower/bathtub combination
- Bedroom 5 Double bed and twin bed; adjacent bathroom includes double vanity and walk-in shower
- Bedroom 6 Double bed and twin bed; adjacent bathroom includes double vanity and shower/bathtub combination