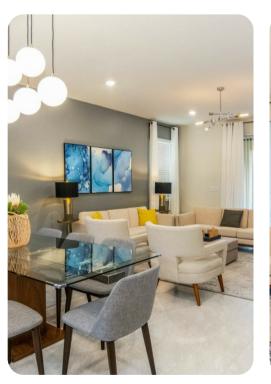

#### Living area

- Open-plan living area
- Fully equipped kitchen
- Breakfast bar with seating
- Dining table and chairs
- Tastefully furnished living room with flat-screen TV and comfortable sofa
- Upstairs loft area with flat-screen TV and sofa