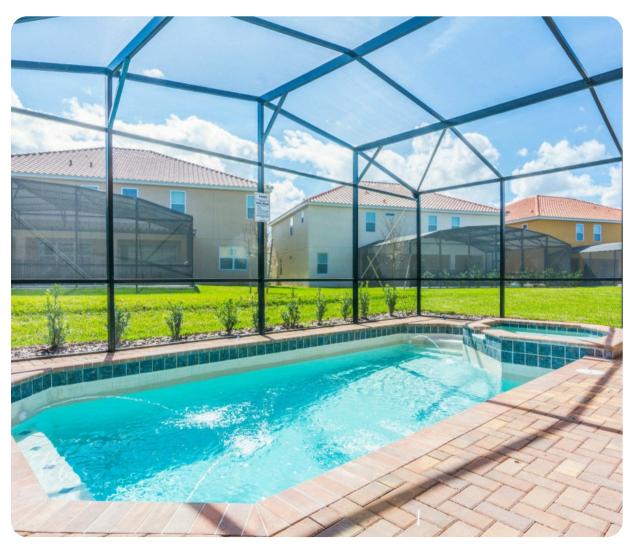

## Pool area

- Private pool
- Spillover tub
- Sunloungers
- Covered lanai with table and chairs
- Pool cage
- Pool fence
- Pool alarm