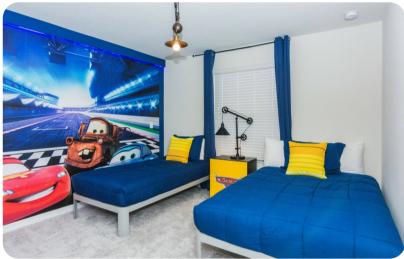

#### **Bedrooms**

- Bedroom 1 King-size bed; en-suite bathroom includes double vanity and walk-in shower
- Bedroom 2 King-size bed; adjacent bathroom includes double vanity and walk-in shower
- Bedroom 3 King-size bed; en-suite bathroom includes double vanity, walk-in shower and bathtub
- Bedroom 4 Queen-size bed; adjacent bathroom includes double vanity and shower/bathtub combination
- Bedroom 5 Double bed and twin bed; adjacent bathroom includes double vanity and walk-in shower
- Bedroom 6 Double bed and twin bed; adjacent bathroom includes double vanity and shower/bathtub combination