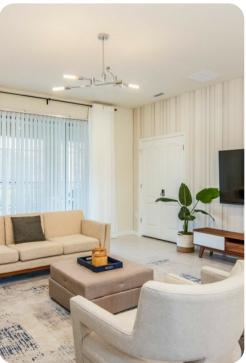

#### Living area

- Open-plan living area
- Fully equipped kitchen
- Breakfast bar with seating
- Dining table and chairs
- Tastefully furnished living room with flat-screen TV and comfortable sofa
- Upstairs loft area with flat-screen TV and sofa