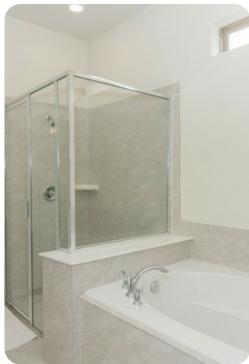

#### **Bedrooms**

- Bedroom 1 King-size bed; en-suite bathroom includes double vanity and walk-in shower
- Bedroom 2 King-size bed; adjacent bathroom includes double vanity and walk-in shower
- Bedroom 3 King-size bed; en-suite bathroom includes double vanity, walk-in shower and bathtub
- Bedroom 4 Queen-size bed; adjacent bathroom includes double vanity and shower/bathtub combination
- Bedroom 5 Double bed and twin bed; adjacent bathroom includes double vanity and walk-in shower
- Bedroom 6 Double bed and twin bed; adjacent bathroom includes double vanity and shower/bathtub combination