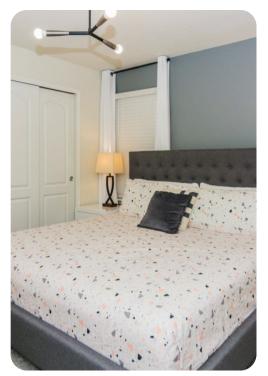

#### **Bedrooms**

- Bedroom 1 King-size bed; en-suite bathroom includes double vanity and walk-in shower
- Bedroom 2 King-size bed; adjacent bathroom includes double vanity and walk-in shower
- Bedroom 3 King-size bed; en-suite bathroom includes double vanity, walk-in shower and bathtub
- Bedroom 4 Queen-size bed; adjacent bathroom includes double vanity and shower/bathtub combination
- Bedroom 5 Double bed and twin bed; adjacent bathroom includes double vanity and walk-in shower
- Bedroom 6 Double bed and twin bed; adjacent bathroom includes double vanity and shower/bathtub combination