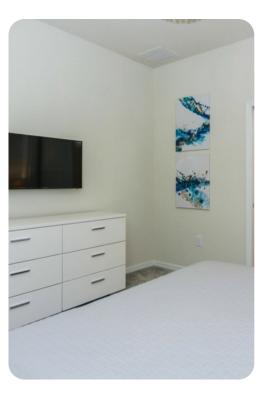

#### **Bedrooms**

- Bedroom 1 King-size bed; en-suite bathroom includes double vanity and walk-in shower
- Bedroom 2 King-size bed; adjacent bathroom includes double vanity and walk-in shower
- Bedroom 3 King-size bed; en-suite bathroom includes double vanity, walk-in shower and bathtub
- Bedroom 4 Queen-size bed; adjacent bathroom includes double vanity and shower/bathtub combination
- Bedroom 5 Double bed and twin bed; adjacent bathroom includes double vanity and walk-in shower
- Bedroom 6 Double bed and twin bed; adjacent bathroom includes double vanity and shower/bathtub combination