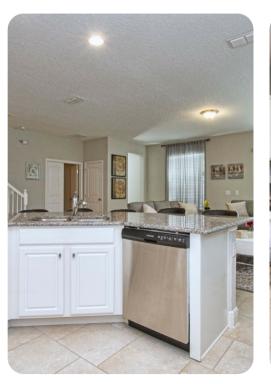

# Living area

- Open-plan living area
- Fully equipped kitchen
- Breakfast bar with seating
- Dining table and chairs
- Tastefully furnished living room with flat-screen TV and comfortable sofas
- Upstairs loft area with flat-screen TV and sofa