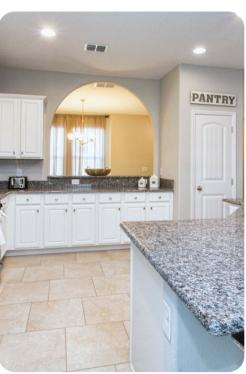

# Living area

- Open-plan living area
- Fully equipped kitchen
- Breakfast bar with seating
- Dining table and chairs
- Tastefully furnished living room with flat-screen TV and comfortable sofas
- Upstairs loft area with flat-screen TV and sofa