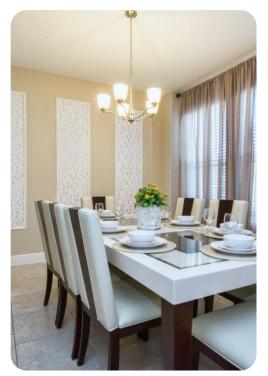

# Living area

- Open-plan living area
- Fully equipped kitchen
- Breakfast bar with seating
- Dining table and chairs
- Tastefully furnished living room with flat-screen TV and comfortable sofas
- Upstairs loft area with flat-screen TV and sofa