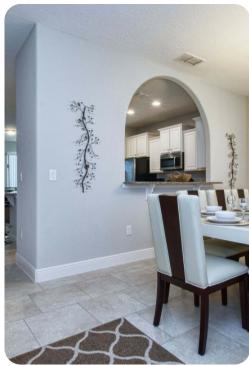

# Living area

- Open-plan living area
- Fully equipped kitchen
- Breakfast bar with seating
- Dining table and chairs
- Tastefully furnished living room with flat-screen TV and comfortable sofas
- Upstairs loft area with flat-screen TV and sofa