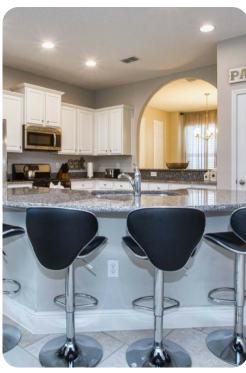

# Living area

- Open-plan living area
- Fully equipped kitchen
- Breakfast bar with seating
- Dining table and chairs
- Tastefully furnished living room with flat-screen TV and comfortable sofas
- Upstairs loft area with flat-screen TV and sofa

#### General

- Air conditioning throughout
- Complimentary wifi
- Bedding and towels included
- Private parking for up to 5 cars only