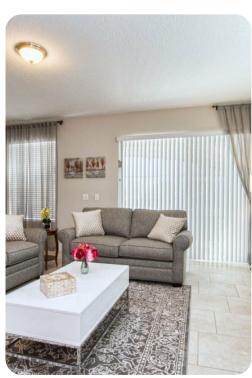

# Living area

- Open-plan living area
- Fully equipped kitchen
- Breakfast bar with seating
- Dining table and chairs
- Tastefully furnished living room with flat-screen TV and comfortable sofas
- Upstairs loft area with flat-screen TV and sofa