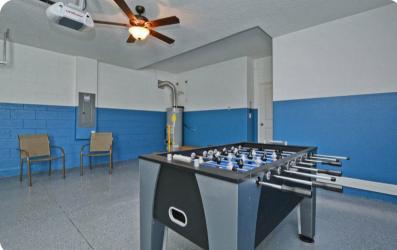

#### Home entertainment

- Flat-screen TVs in living area and all bedrooms
- Game room with foosball and table tennis