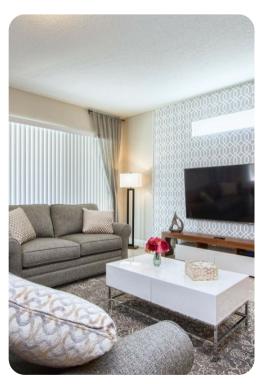

# Living area

- Open-plan living area
- Fully equipped kitchen
- Breakfast bar with seating
- Dining table and chairs
- Tastefully furnished living room with flat-screen TV and comfortable sofas
- Upstairs loft area with flat-screen TV and sofa

#### Home entertainment

- Flat-screen TVs in living area and all bedrooms
- Game room with foosball and table tennis