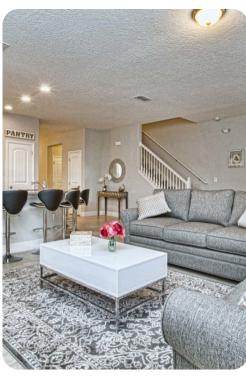

# Living area

- Open-plan living area
- Fully equipped kitchen
- Breakfast bar with seating
- Dining table and chairs
- Tastefully furnished living room with flat-screen TV and comfortable sofas
- Upstairs loft area with flat-screen TV and sofa