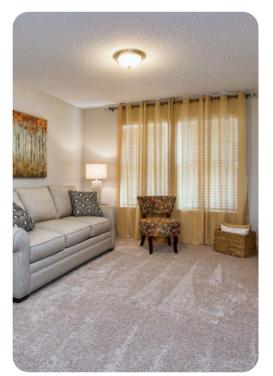

# Living area

- Open-plan living area
- Fully equipped kitchen
- Breakfast bar with seating
- Dining table and chairs
- Tastefully furnished living room with flat-screen TV and comfortable sofas
- Upstairs loft area with flat-screen TV and sofa