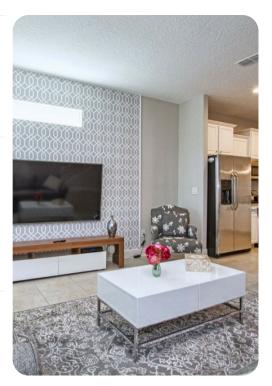

# Living area

- Open-plan living area
- Fully equipped kitchen
- Breakfast bar with seating
- Dining table and chairs
- Tastefully furnished living room with flat-screen TV and comfortable sofas
- Upstairs loft area with flat-screen TV and sofa

#### Home entertainment

- Flat-screen TVs in living area and all bedrooms
- Game room with foosball and table tennis