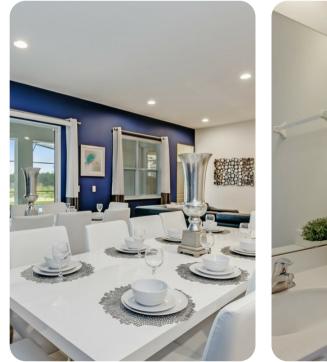

## Living area

- Open-plan living area
- Fully equipped kitchen
- Breakfast bar with seating
- Dining table and chairs
- Tastefully furnished living room with flat-screen TV and comfortable sofas
- Upstairs loft area with flat-screen TV and an L-shaped sofa