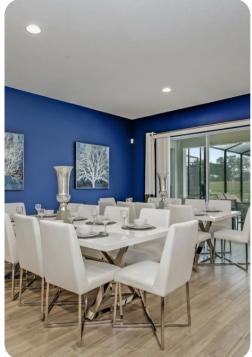

## Living area

- Open-plan living area
- Fully equipped kitchen
- Breakfast bar with seating
- Dining table and chairs
- Tastefully furnished living room with flat-screen TV and comfortable sofas
- Upstairs loft area with flat-screen TV and an L-shaped sofa