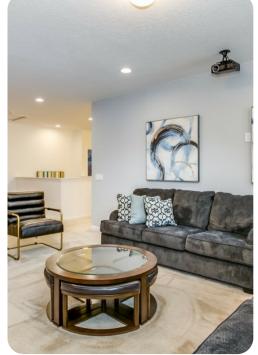

## Living area

- Open-plan living area
- Fully equipped kitchen
- Breakfast bar with seating
- Dining table and chairs
- Tastefully furnished living room with flat-screen TV and comfortable sofas
- Upstairs loft area with flat-screen TV and an L-shaped sofa