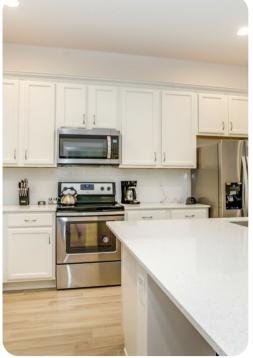

## Living area

- Open-plan living area
- Fully equipped kitchen
- Breakfast bar with seating
- Dining table and chairs
- Tastefully furnished living room with flat-screen TV and comfortable sofas
- Upstairs loft area with flat-screen TV and an L-shaped sofa