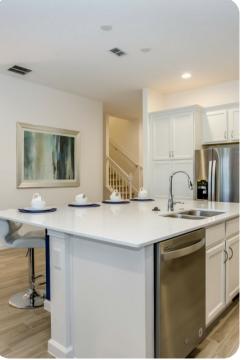

## Living area

- Open-plan living area
- Fully equipped kitchen
- Breakfast bar with seating
- Dining table and chairs
- Tastefully furnished living room with flat-screen TV and comfortable sofas
- Upstairs loft area with flat-screen TV and an L-shaped sofa