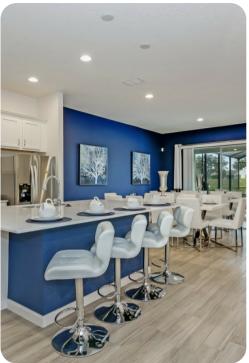

## Living area

- Open-plan living area
- Fully equipped kitchen
- Breakfast bar with seating
- Dining table and chairs
- Tastefully furnished living room with flat-screen TV and comfortable sofas
- Upstairs loft area with flat-screen TV and an L-shaped sofa