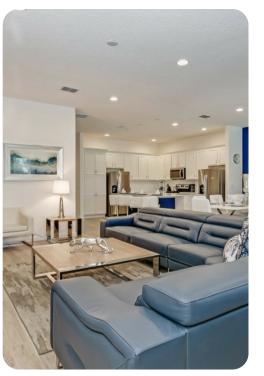

## Living area

- Open-plan living area
- Fully equipped kitchen
- Breakfast bar with seating
- Dining table and chairs
- Tastefully furnished living room with flat-screen TV and comfortable sofas
- Upstairs loft area with flat-screen TV and an L-shaped sofa