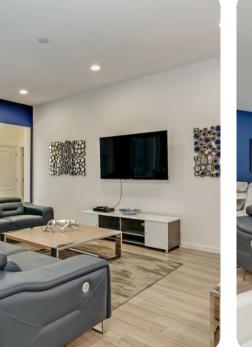

## Living area

- Open-plan living area
- Fully equipped kitchen
- Breakfast bar with seating
- Dining table and chairs
- Tastefully furnished living room with flat-screen TV and comfortable sofas
- Upstairs loft area with flat-screen TV and an L-shaped sofa