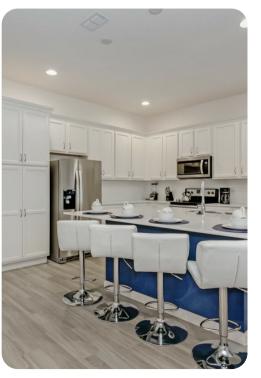

## Living area

- Open-plan living area
- Fully equipped kitchen
- Breakfast bar with seating
- Dining table and chairs
- Tastefully furnished living room with flat-screen TV and comfortable sofas
- Upstairs loft area with flat-screen TV and an L-shaped sofa