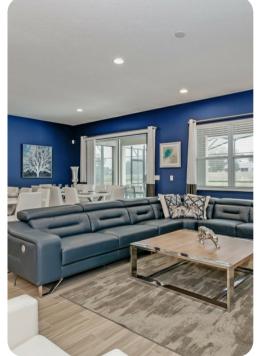

## Living area

- Open-plan living area
- Fully equipped kitchen
- Breakfast bar with seating
- Dining table and chairs
- Tastefully furnished living room with flat-screen TV and comfortable sofas
- Upstairs loft area with flat-screen TV and an L-shaped sofa