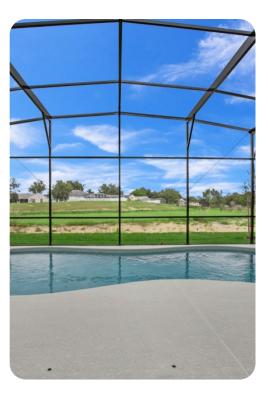

## Pool area

- Private pool
- Hot tub (pool heat required)
- Sunloungers
- Covered patio with an alfresco dining & lounge area