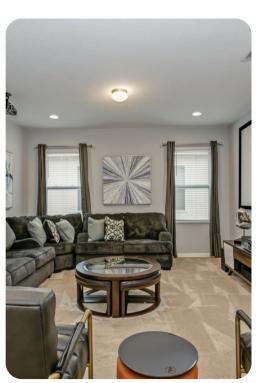

## Living area

- Open-plan living area
- Fully equipped kitchen
- Breakfast bar with seating
- Dining table and chairs
- Tastefully furnished living room with flat-screen TV and comfortable sofas
- Upstairs loft area with flat-screen TV and an L-shaped sofa