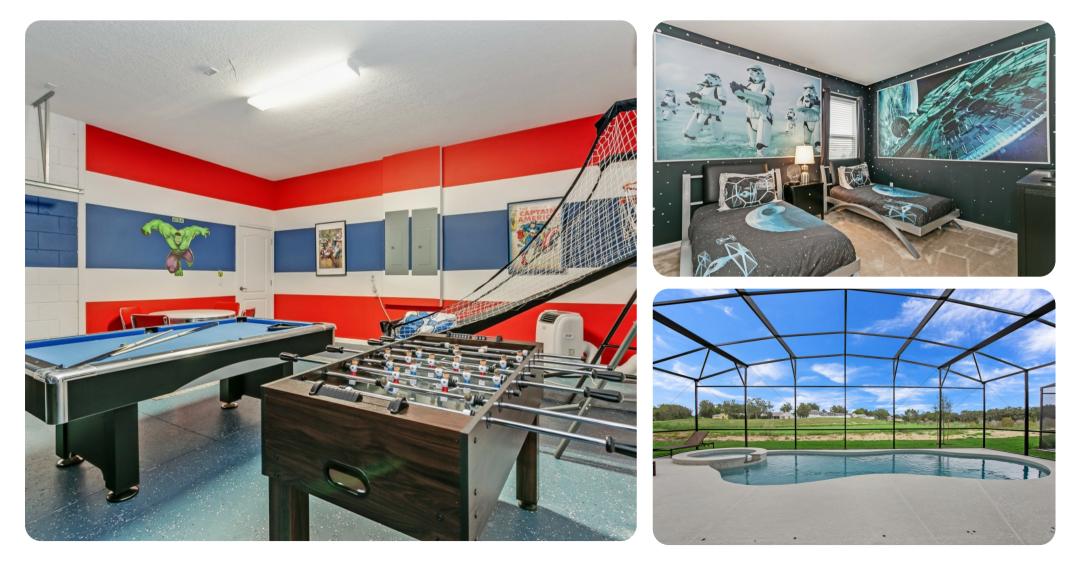

#### Key features

- 12 bedrooms
- 9.5 bathrooms
- Sleeps 26
- Private pool
- Hot tub
- Themed bedrooms

## Pool area

- Private pool
- Hot tub (pool heat required)
- Sunloungers
- Covered patio with an alfresco dining & lounge area

### Home entertainment

- Flat-screen TVs in living area and all bedrooms
- Games room includes pool table and foosball

#### First floor

- Bedroom 5 King-size bed
- Bedroom 6 Queen-size bed
- Bedroom 7 2 twin beds
- Bedroom 8 2 twin beds
- Bedroom 9 King-size bed
- Bedroom 10 Queen-size bed
- Bedroom 11 King-size bed
- Bedroom 12 Themed bedroom with 2 bunk beds (double/twin)