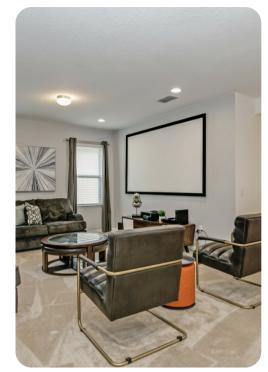

## Living area

- Open-plan living area
- Fully equipped kitchen
- Breakfast bar with seating
- Dining table and chairs
- Tastefully furnished living room with flat-screen TV and comfortable sofas
- Upstairs loft area with flat-screen TV and an L-shaped sofa

### Home entertainment

- Flat-screen TVs in living area and all bedrooms
- Games room includes pool table and foosball