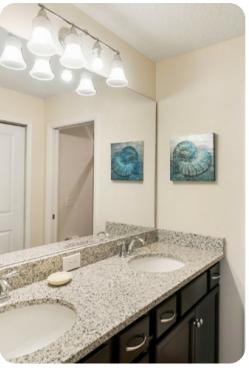

#### **Bedrooms**

- Bedroom 1 King-size bed; en-suite bathroom includes double vanity and walk-in shower
- Bedroom 2 2 twin beds; adjacent bathroom includes single vanity and walk-in shower
- Bedroom 3 King-size bed; en-suite bathroom includes single vanity and walk-in shower
- Bedroom 4 Themed room Bunk bed (twin/double); adjacent bathroom includes single vanity and walk-in shower
- Bedroom 5 Queen-size bed; adjacent bathroom includes single vanity and walk-in shower