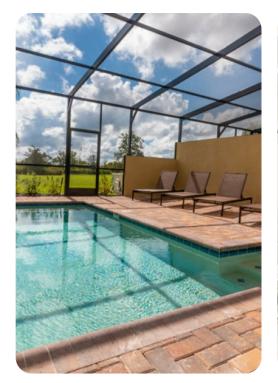

# Key features

- 5 bedrooms
- 4.5 bathrooms
- Sleeps 10
- Private plunge pool
- Themed bedroom

#### Pool area

- Private pool
- Pool cage
- Sunloungers
- Covered lanai with table and chairs