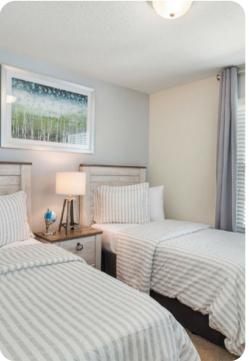

#### **Bedrooms**

- Bedroom 1 King-size bed; en-suite bathroom includes double vanity and walk-in shower
- Bedroom 2 2 twin beds; adjacent bathroom includes single vanity and walk-in shower
- Bedroom 3 King-size bed; en-suite bathroom includes single vanity and walk-in shower
- Bedroom 4 Themed room Bunk bed (twin/double); adjacent bathroom includes single vanity and walk-in shower
- Bedroom 5 Queen-size bed; adjacent bathroom includes single vanity and walk-in shower