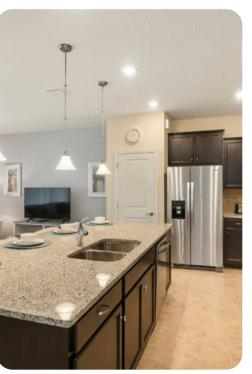

# Living area

- Open-plan living area
- Fully equipped kitchen
- Breakfast bar with seating
- Dining table and chairs
- Tastefully furnished living room with flat-screen TV and L-shaped sofa