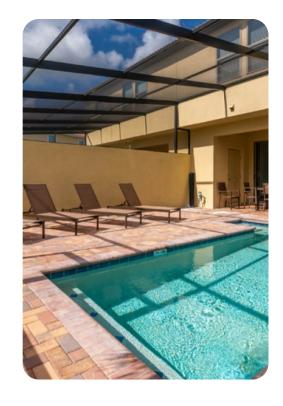

# Key features

- 5 bedrooms
- 4.5 bathrooms
- Sleeps 10
- Private plunge pool
- Themed bedroom

#### Pool area

- Private pool
- Pool cage
- Sunloungers
- Covered lanai with table and chairs