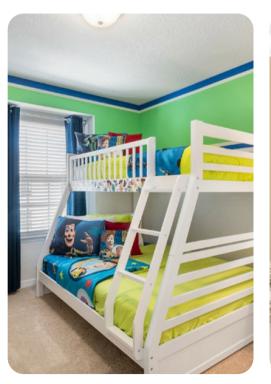

#### **Bedrooms**

- Bedroom 1 King-size bed; en-suite bathroom includes double vanity and walk-in shower
- Bedroom 2 2 twin beds; adjacent bathroom includes single vanity and walk-in shower
- Bedroom 3 King-size bed; en-suite bathroom includes single vanity and walk-in shower
- Bedroom 4 Themed room Bunk bed (twin/double); adjacent bathroom includes single vanity and walk-in shower
- Bedroom 5 Queen-size bed; adjacent bathroom includes single vanity and walk-in shower