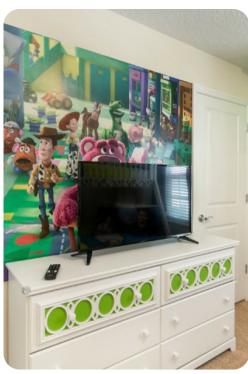

# Key features

- 5 bedrooms
- 4.5 bathrooms
- Sleeps 10
- Private plunge pool
- Themed bedroom

#### **Bedrooms**

- Bedroom 1 King-size bed; en-suite bathroom includes double vanity and walk-in shower
- Bedroom 2 2 twin beds; adjacent bathroom includes single vanity and walk-in shower
- Bedroom 3 King-size bed; en-suite bathroom includes single vanity and walk-in shower
- Bedroom 4 Themed room Bunk bed (twin/double); adjacent bathroom includes single vanity and walk-in shower
- Bedroom 5 Queen-size bed; adjacent bathroom includes single vanity and walk-in shower