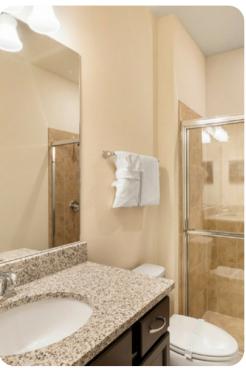

#### **Bedrooms**

- Bedroom 1 King-size bed; en-suite bathroom includes double vanity and walk-in shower
- Bedroom 2 2 twin beds; adjacent bathroom includes single vanity and walk-in shower
- Bedroom 3 King-size bed; en-suite bathroom includes single vanity and walk-in shower
- Bedroom 4 Themed room Bunk bed (twin/double); adjacent bathroom includes single vanity and walk-in shower
- Bedroom 5 Queen-size bed; adjacent bathroom includes single vanity and walk-in shower