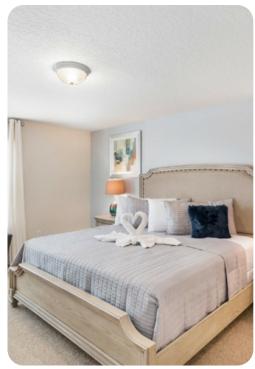

#### **Bedrooms**

- Bedroom 1 King-size bed; en-suite bathroom includes double vanity and walk-in shower
- Bedroom 2 2 twin beds; adjacent bathroom includes single vanity and walk-in shower
- Bedroom 3 King-size bed; en-suite bathroom includes single vanity and walk-in shower
- Bedroom 4 Themed room Bunk bed (twin/double); adjacent bathroom includes single vanity and walk-in shower
- Bedroom 5 Queen-size bed; adjacent bathroom includes single vanity and walk-in shower