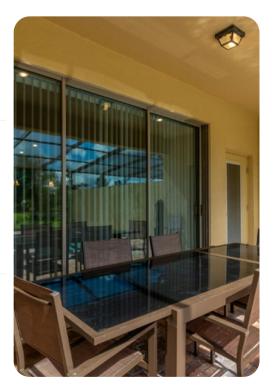

# Living area

- Open-plan living area
- Fully equipped kitchen
- Breakfast bar with seating
- Dining table and chairs
- Tastefully furnished living room with flat-screen TV and L-shaped sofa

#### Pool area

- Private pool
- Pool cage
- Sunloungers
- Covered lanai with table and chairs