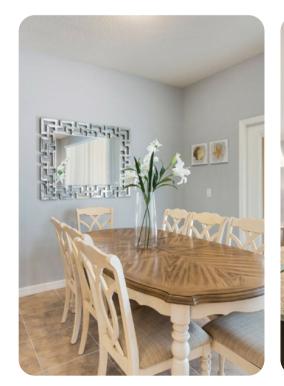

# Living area

- Open-plan living area
- Fully equipped kitchen
- Breakfast bar with seating
- Dining table and chairs
- Tastefully furnished living room with flat-screen TV and L-shaped sofa