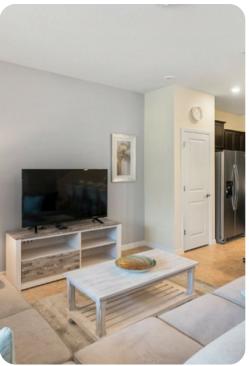

# Living area

- Open-plan living area
- Fully equipped kitchen
- Breakfast bar with seating
- Dining table and chairs
- Tastefully furnished living room with flat-screen TV and L-shaped sofa

#### Home entertainment

- Flat-screen TVs in living area and all bedrooms
- Game room with flat-screen TV, pool table and seating area