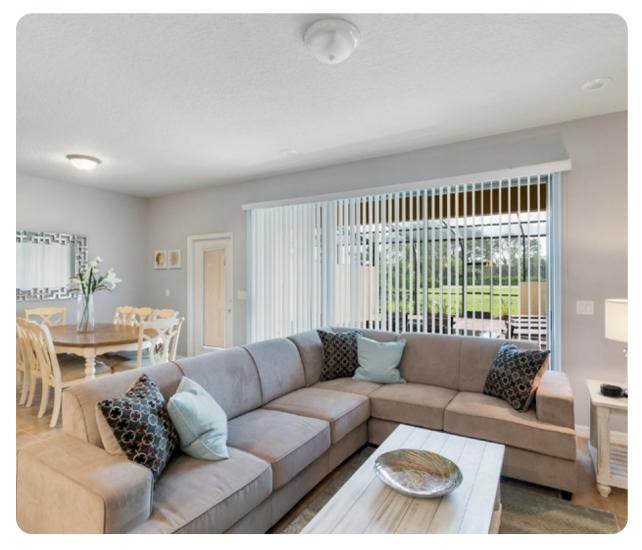

# Living area

- Open-plan living area
- Fully equipped kitchen
- Breakfast bar with seating
- Dining table and chairs
- Tastefully furnished living room with flat-screen TV and L-shaped sofa