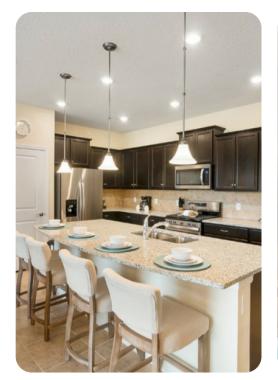

# Living area

- Open-plan living area
- Fully equipped kitchen
- Breakfast bar with seating
- Dining table and chairs
- Tastefully furnished living room with flat-screen TV and L-shaped sofa