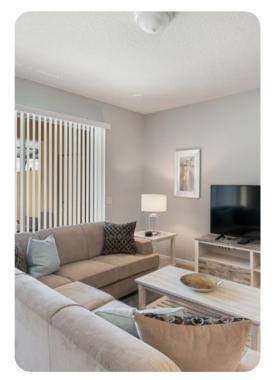

# Living area

- Open-plan living area
- Fully equipped kitchen
- Breakfast bar with seating
- Dining table and chairs
- Tastefully furnished living room with flat-screen TV and L-shaped sofa

#### Home entertainment

- Flat-screen TVs in living area and all bedrooms
- Game room with flat-screen TV, pool table and seating area