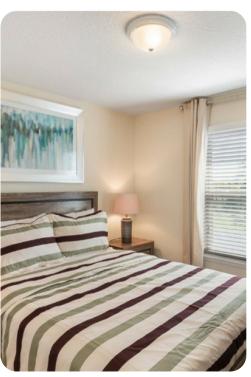

#### **Bedrooms**

- Bedroom 1 King-size bed; en-suite bathroom includes double vanity and walk-in shower
- Bedroom 2 2 twin beds; adjacent bathroom includes single vanity and walk-in shower
- Bedroom 3 King-size bed; en-suite bathroom includes single vanity and walk-in shower
- Bedroom 4 Themed room Bunk bed (twin/double); adjacent bathroom includes single vanity and walk-in shower
- Bedroom 5 Queen-size bed; adjacent bathroom includes single vanity and walk-in shower