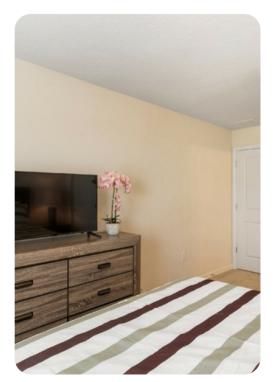

#### **Bedrooms**

- Bedroom 1 King-size bed; en-suite bathroom includes double vanity and walk-in shower
- Bedroom 2 2 twin beds; adjacent bathroom includes single vanity and walk-in shower
- Bedroom 3 King-size bed; en-suite bathroom includes single vanity and walk-in shower
- Bedroom 4 Themed room Bunk bed (twin/double); adjacent bathroom includes single vanity and walk-in shower
- Bedroom 5 Queen-size bed; adjacent bathroom includes single vanity and walk-in shower