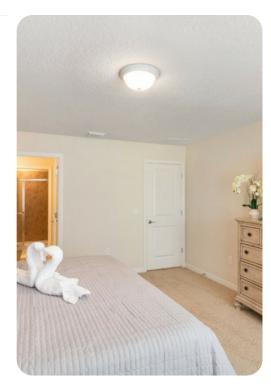

#### **Bedrooms**

- Bedroom 1 King-size bed; en-suite bathroom includes double vanity and walk-in shower
- Bedroom 2 2 twin beds; adjacent bathroom includes single vanity and walk-in shower
- Bedroom 3 King-size bed; en-suite bathroom includes single vanity and walk-in shower
- Bedroom 4 Themed room Bunk bed (twin/double); adjacent bathroom includes single vanity and walk-in shower
- Bedroom 5 Queen-size bed; adjacent bathroom includes single vanity and walk-in shower