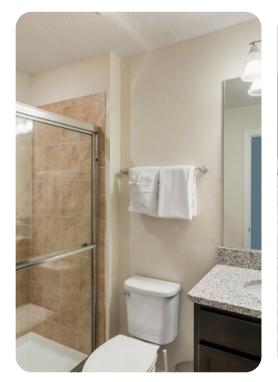

#### **Bedrooms**

- Bedroom 1 King-size bed; en-suite bathroom includes double vanity and walk-in shower
- Bedroom 2 2 twin beds; adjacent bathroom includes single vanity and walk-in shower
- Bedroom 3 King-size bed; en-suite bathroom includes single vanity and walk-in shower
- Bedroom 4 Themed room Bunk bed (twin/double); adjacent bathroom includes single vanity and walk-in shower
- Bedroom 5 Queen-size bed; adjacent bathroom includes single vanity and walk-in shower