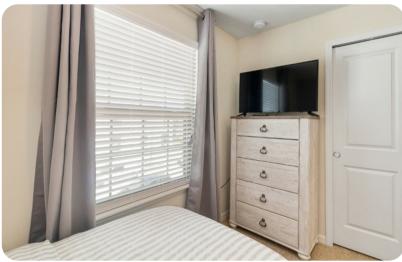

#### **Bedrooms**

- Bedroom 1 King-size bed; en-suite bathroom includes double vanity and walk-in shower
- Bedroom 2 2 twin beds; adjacent bathroom includes single vanity and walk-in shower
- Bedroom 3 King-size bed; en-suite bathroom includes single vanity and walk-in shower
- Bedroom 4 Themed room Bunk bed (twin/double); adjacent bathroom includes single vanity and walk-in shower
- Bedroom 5 Queen-size bed; adjacent bathroom includes single vanity and walk-in shower