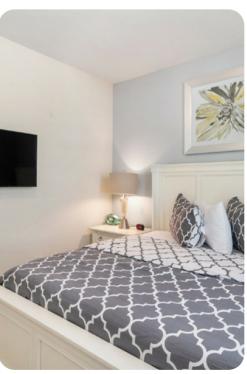

#### **Bedrooms**

- Bedroom 1 King-size bed; en-suite bathroom includes double vanity and walk-in shower
- Bedroom 2 2 twin beds; adjacent bathroom includes single vanity and walk-in shower
- Bedroom 3 King-size bed; en-suite bathroom includes single vanity and walk-in shower
- Bedroom 4 Themed room Bunk bed (twin/double); adjacent bathroom includes single vanity and walk-in shower
- Bedroom 5 Queen-size bed; adjacent bathroom includes single vanity and walk-in shower