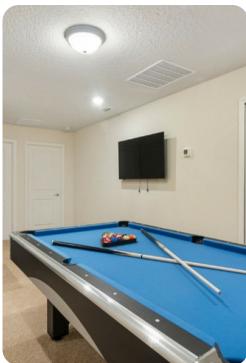

#### Home entertainment

- Flat-screen TVs in living area and all bedrooms
- Game room with flat-screen TV, pool table and seating area