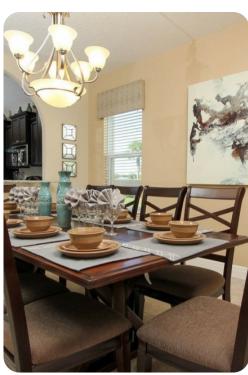

### Living area

- Open-plan living area
- Fully equipped kitchen
- Breakfast bar with seating
- Dining table and chairs
- Tastefully furnished living room with flat-screen TV and comfortable sofas
- Additional living room with flat-screen TV and sofas