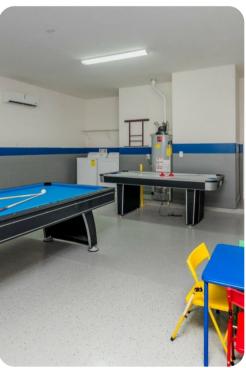

### Home entertainment

- Flat-screen TVs in living area and all bedrooms
- Game room

### Key features

- 5 bedrooms
- 4.5 bathrooms
- Sleeps 10
- Private pool
- Spillover tub
- Game room