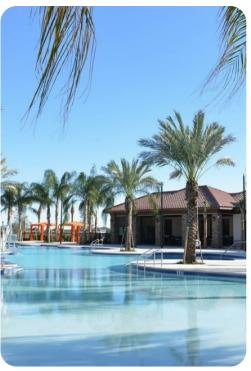

#### **Resort Facilities**

Situated in the Davenport area of Orlando, Solterra Resort is perfectly located just 15 miles from Disney World. Designed to be a tranquil and relaxing escape for the whole family, visitors to the resort will have full access to an amazing range of amenities throughout their stay. For guests who prefer to stay active, there is a fitness center on site, as well as a playground, games rooms and sports courts - challenge the family to a game of tennis before retiring to the pool. Here, you can swim in peace, relax with a cocktail in a private cabana or float down the lazy river soaking up the gorgeous Florida sun. At the heart of the resort, guests will find the Grand Clubhouse, the ideal location for reconnecting over a delicious dinner after a busy day exploring!