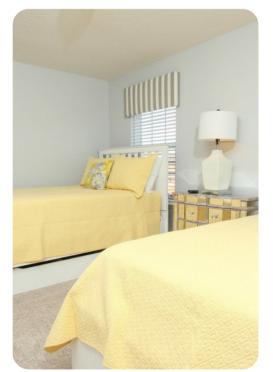

#### **Bedrooms**

- Bedroom 1 King-size bed; en-suite bathroom includes single vanity and walk-in shower
- Bedroom 2 King-size bed; en-suite bathroom includes single vanity and walk-in shower
- Bedroom 3 Queen-size bed; adjacent bathroom includes single vanity and walk-in shower
- Bedroom 4 2 twin beds; adjacent bathroom includes single vanity and walk-in shower
- Bedroom 5 2 twin beds; en-suite bathroom includes single vanity and walk-in shower