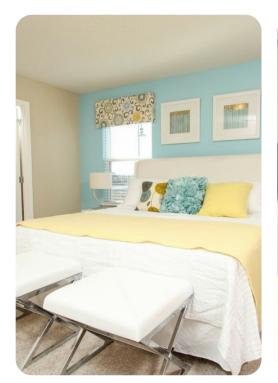

#### **Bedrooms**

- Bedroom 1 King-size bed; en-suite bathroom includes single vanity and walk-in shower
- Bedroom 2 King-size bed; en-suite bathroom includes single vanity and walk-in shower
- Bedroom 3 Queen-size bed; adjacent bathroom includes single vanity and walk-in shower
- Bedroom 4 2 twin beds; adjacent bathroom includes single vanity and walk-in shower
- Bedroom 5 2 twin beds; en-suite bathroom includes single vanity and walk-in shower