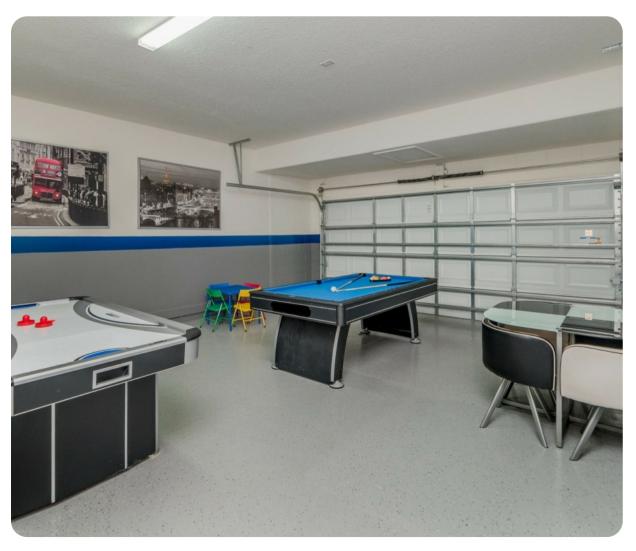

### Home entertainment

- Flat-screen TVs in living area and all bedrooms
- Game room

### Key features

- 5 bedrooms
- 4.5 bathrooms
- Sleeps 10
- Private pool
- Spillover tub
- Game room