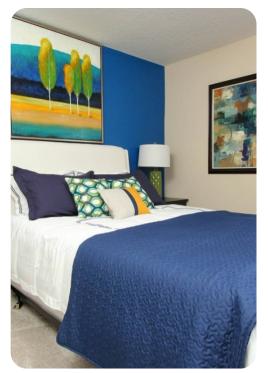

#### **Bedrooms**

- Bedroom 1 King-size bed; en-suite bathroom includes single vanity and walk-in shower
- Bedroom 2 King-size bed; en-suite bathroom includes single vanity and walk-in shower
- Bedroom 3 Queen-size bed; adjacent bathroom includes single vanity and walk-in shower
- Bedroom 4 2 twin beds; adjacent bathroom includes single vanity and walk-in shower
- Bedroom 5 2 twin beds; en-suite bathroom includes single vanity and walk-in shower