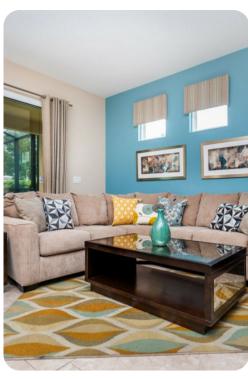

### Living area

- Open-plan living area
- Fully equipped kitchen
- Breakfast bar with seating
- Dining table and chairs
- Tastefully furnished living room with flat-screen TV and comfortable sofas
- Additional living room with flat-screen TV and sofas