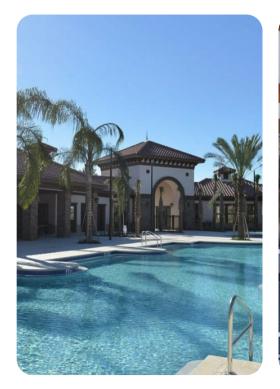

#### **Resort Facilities**

Situated in the Davenport area of Orlando, Solterra Resort is perfectly located just 15 miles from Disney World. Designed to be a tranquil and relaxing escape for the whole family, visitors to the resort will have full access to an amazing range of amenities throughout their stay. For guests who prefer to stay active, there is a fitness center on site, as well as a playground, games rooms and sports courts - challenge the family to a game of tennis before retiring to the pool. Here, you can swim in peace, relax with a cocktail in a private cabana or float down the lazy river soaking up the gorgeous Florida sun. At the heart of the resort, guests will find the Grand Clubhouse, the ideal location for reconnecting over a delicious dinner after a busy day exploring!