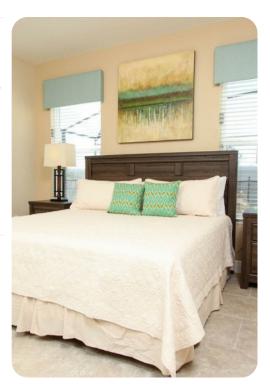

#### **Bedrooms**

- Bedroom 1 King-size bed; en-suite bathroom includes single vanity and walk-in shower
- Bedroom 2 King-size bed; en-suite bathroom includes single vanity and walk-in shower
- Bedroom 3 Queen-size bed; adjacent bathroom includes single vanity and walk-in shower
- Bedroom 4 2 twin beds; adjacent bathroom includes single vanity and walk-in shower
- Bedroom 5 2 twin beds; en-suite bathroom includes single vanity and walk-in shower