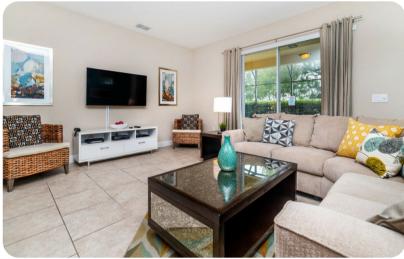

### Living area

- Open-plan living area
- Fully equipped kitchen
- Breakfast bar with seating
- Dining table and chairs
- Tastefully furnished living room with flat-screen TV and comfortable sofas
- Additional living room with flat-screen TV and sofas