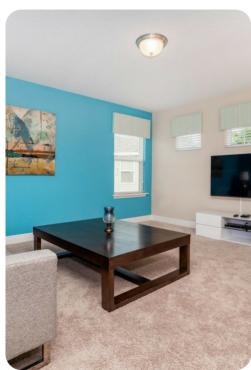

### Living area

- Open-plan living area
- Fully equipped kitchen
- Breakfast bar with seating
- Dining table and chairs
- Tastefully furnished living room with flat-screen TV and comfortable sofas
- Additional living room with flat-screen TV and sofas

### Home entertainment

- Flat-screen TVs in living area and all bedrooms
- Game room