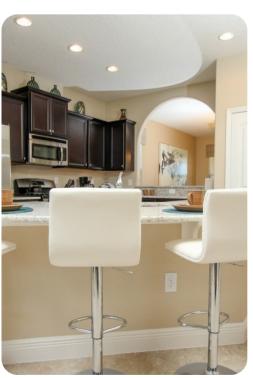

### Living area

- Open-plan living area
- Fully equipped kitchen
- Breakfast bar with seating
- Dining table and chairs
- Tastefully furnished living room with flat-screen TV and comfortable sofas
- Additional living room with flat-screen TV and sofas