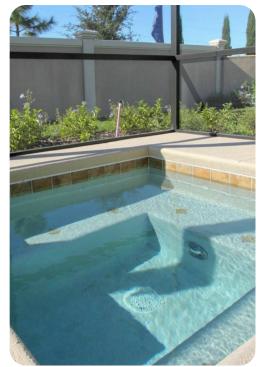

#### Pool area

- Private pool
- Spillover tub
- Sunloungers
- Covered lanai with table and chairs

Solterra Resort 12 | Page 2 of 8

### Key features

- 5 bedrooms
- 4.5 bathrooms
- Sleeps 10
- Private pool
- Spillover tub
- Game room