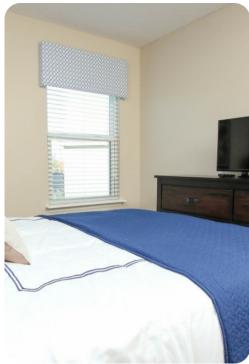

#### **Bedrooms**

- Bedroom 1 King-size bed; en-suite bathroom includes single vanity and walk-in shower
- Bedroom 2 King-size bed; en-suite bathroom includes single vanity and walk-in shower
- Bedroom 3 Queen-size bed; adjacent bathroom includes single vanity and walk-in shower
- Bedroom 4 2 twin beds; adjacent bathroom includes single vanity and walk-in shower
- Bedroom 5 2 twin beds; en-suite bathroom includes single vanity and walk-in shower