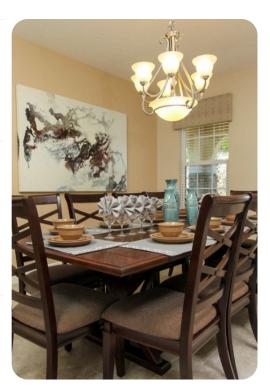

### Living area

- Open-plan living area
- Fully equipped kitchen
- Breakfast bar with seating
- Dining table and chairs
- Tastefully furnished living room with flat-screen TV and comfortable sofas
- Additional living room with flat-screen TV and sofas