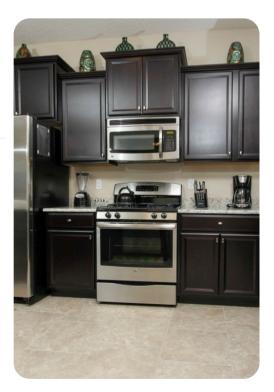

### Living area

- Open-plan living area
- Fully equipped kitchen
- Breakfast bar with seating
- Dining table and chairs
- Tastefully furnished living room with flat-screen TV and comfortable sofas
- Additional living room with flat-screen TV and sofas