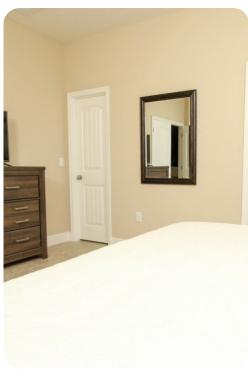

#### **Bedrooms**

- Bedroom 1 King-size bed; en-suite bathroom includes single vanity and walk-in shower
- Bedroom 2 King-size bed; en-suite bathroom includes single vanity and walk-in shower
- Bedroom 3 Queen-size bed; adjacent bathroom includes single vanity and walk-in shower
- Bedroom 4 2 twin beds; adjacent bathroom includes single vanity and walk-in shower
- Bedroom 5 2 twin beds; en-suite bathroom includes single vanity and walk-in shower