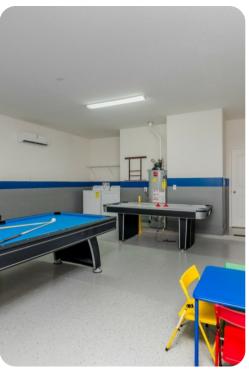

### Home entertainment

- Flat-screen TVs in living area and all bedrooms
- Game room

### Key features

- 5 bedrooms
- 4.5 bathrooms
- Sleeps 10
- Private pool
- Spillover tub
- Game room