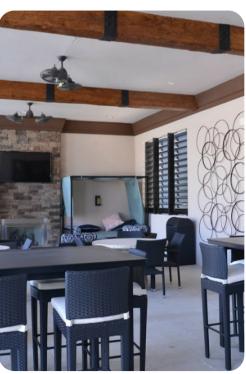

### Living area

- Open-plan living area
- Fully equipped kitchen
- Breakfast bar with seating
- Dining table and chairs
- Tastefully furnished living room with flat-screen TV and comfortable sofas
- Additional living room with flat-screen TV and sofas

### Home entertainment

- Flat-screen TVs in living area and all bedrooms
- Game room