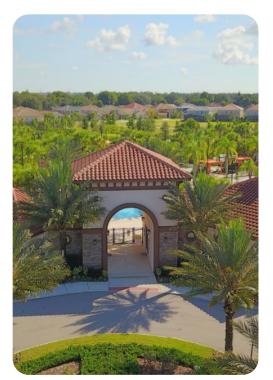

#### **Resort Facilities**

Situated in the Davenport area of Orlando, Solterra Resort is perfectly located just 15 miles from Disney World. Designed to be a tranquil and relaxing escape for the whole family, visitors to the resort will have full access to an amazing range of amenities throughout their stay. For guests who prefer to stay active, there is a fitness center on site, as well as a playground, games rooms and sports courts - challenge the family to a game of tennis before retiring to the pool. Here, you can swim in peace, relax with a cocktail in a private cabana or float down the lazy river soaking up the gorgeous Florida sun. At the heart of the resort, guests will find the Grand Clubhouse, the ideal location for reconnecting over a delicious dinner after a busy day exploring!