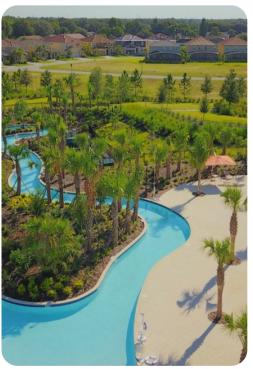

#### **Resort Facilities**

Situated in the Davenport area of Orlando, Solterra Resort is perfectly located just 15 miles from Disney World. Designed to be a tranquil and relaxing escape for the whole family, visitors to the resort will have full access to an amazing range of amenities throughout their stay. For guests who prefer to stay active, there is a fitness center on site, as well as a playground, games rooms and sports courts - challenge the family to a game of tennis before retiring to the pool. Here, you can swim in peace, relax with a cocktail in a private cabana or float down the lazy river soaking up the gorgeous Florida sun. At the heart of the resort, guests will find the Grand Clubhouse, the ideal location for reconnecting over a delicious dinner after a busy day exploring!