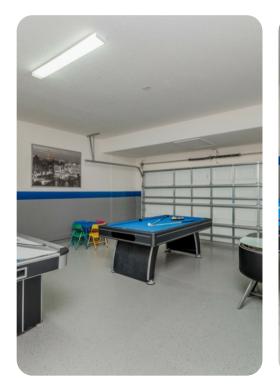

### Home entertainment

- Flat-screen TVs in living area and all bedrooms
- Game room

### Key features

- 5 bedrooms
- 4.5 bathrooms
- Sleeps 10
- Private pool
- Spillover tub
- Game room