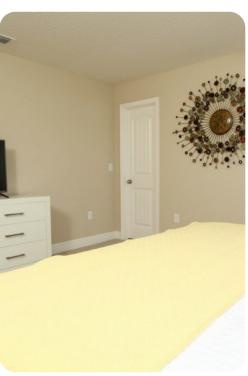

#### **Bedrooms**

- Bedroom 1 King-size bed; en-suite bathroom includes single vanity and walk-in shower
- Bedroom 2 King-size bed; en-suite bathroom includes single vanity and walk-in shower
- Bedroom 3 Queen-size bed; adjacent bathroom includes single vanity and walk-in shower
- Bedroom 4 2 twin beds; adjacent bathroom includes single vanity and walk-in shower
- Bedroom 5 2 twin beds; en-suite bathroom includes single vanity and walk-in shower