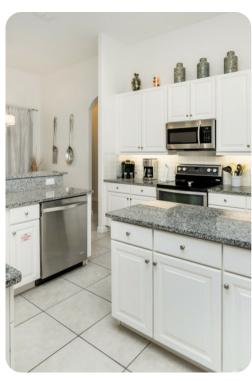

## Living area

- Open-plan living area
- Fully equipped kitchen
- Breakfast bar with seating
- Dining table and chairs
- Tastefully furnished formal living room with flat-screen TV and comfortable sofas
- Additional living area with flat-screen TV and sofas