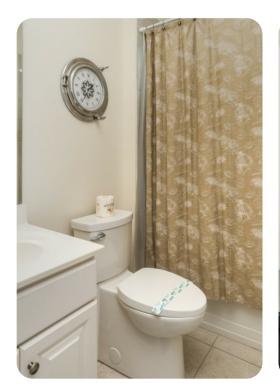

#### **Bedrooms**

- Bedroom 1 King-size bed; en-suite bathroom includes double vanity and walk-in shower
- Bedroom 2 King-size bed; en-suite bathroom includes double vanity and walk-in shower
- Bedroom 3 King-size bed; adjacent bathroom includes single vanity and bathtub/shower combination
- Bedroom 4 Queen-size bed; adjacent bathroom includes single vanity and walk-in shower
- Bedroom 5 2 twin beds; adjacent bathroom includes single vanity and walk-in shower