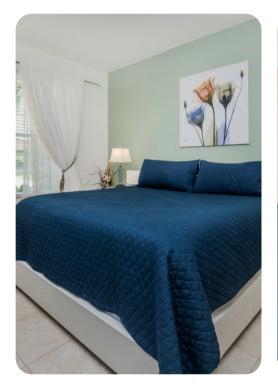

#### **Bedrooms**

- Bedroom 1 King-size bed; en-suite bathroom includes double vanity and walk-in shower
- Bedroom 2 King-size bed; en-suite bathroom includes double vanity and walk-in shower
- Bedroom 3 King-size bed; adjacent bathroom includes single vanity and bathtub/shower combination
- Bedroom 4 Queen-size bed; adjacent bathroom includes single vanity and walk-in shower
- Bedroom 5 2 twin beds; adjacent bathroom includes single vanity and walk-in shower