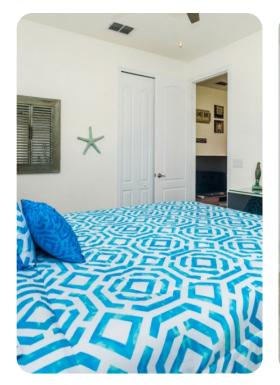

#### **Bedrooms**

- Bedroom 1 King-size bed; en-suite bathroom includes double vanity and walk-in shower
- Bedroom 2 King-size bed; en-suite bathroom includes double vanity and walk-in shower
- Bedroom 3 King-size bed; adjacent bathroom includes single vanity and bathtub/shower combination
- Bedroom 4 Queen-size bed; adjacent bathroom includes single vanity and walk-in shower
- Bedroom 5 2 twin beds; adjacent bathroom includes single vanity and walk-in shower