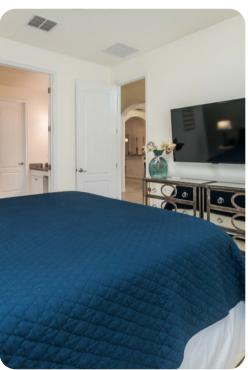

#### **Bedrooms**

- Bedroom 1 King-size bed; en-suite bathroom includes double vanity and walk-in shower
- Bedroom 2 King-size bed; en-suite bathroom includes double vanity and walk-in shower
- Bedroom 3 King-size bed; adjacent bathroom includes single vanity and bathtub/shower combination
- Bedroom 4 Queen-size bed; adjacent bathroom includes single vanity and walk-in shower
- Bedroom 5 2 twin beds; adjacent bathroom includes single vanity and walk-in shower