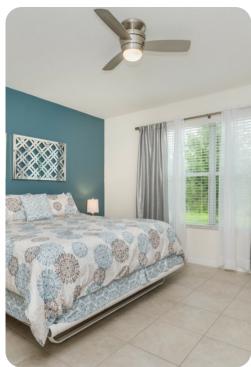

#### **Bedrooms**

- Bedroom 1 King-size bed; en-suite bathroom includes double vanity and walk-in shower
- Bedroom 2 King-size bed; en-suite bathroom includes double vanity and walk-in shower
- Bedroom 3 King-size bed; adjacent bathroom includes single vanity and bathtub/shower combination
- Bedroom 4 Queen-size bed; adjacent bathroom includes single vanity and walk-in shower
- Bedroom 5 2 twin beds; adjacent bathroom includes single vanity and walk-in shower