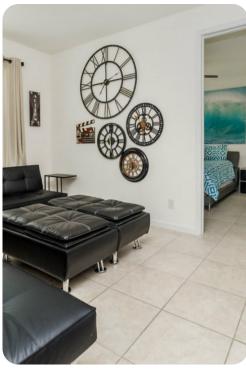

## Living area

- Open-plan living area
- Fully equipped kitchen
- Breakfast bar with seating
- Dining table and chairs
- Tastefully furnished formal living room with flat-screen TV and comfortable sofas
- Additional living area with flat-screen TV and sofas

### Home entertainment

- Flat-screen TVs in living area and all bedrooms
- Game room with air-hockey table, foosball table, pool table and arcade game machines