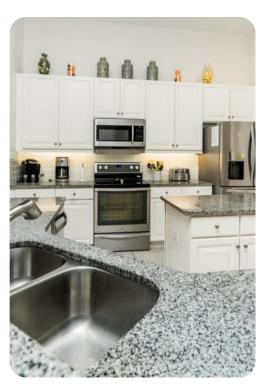

## Living area

- Open-plan living area
- Fully equipped kitchen
- Breakfast bar with seating
- Dining table and chairs
- Tastefully furnished formal living room with flat-screen TV and comfortable sofas
- Additional living area with flat-screen TV and sofas