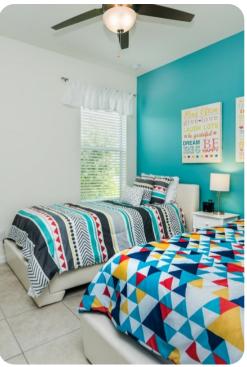

#### **Bedrooms**

- Bedroom 1 King-size bed; en-suite bathroom includes double vanity and walk-in shower
- Bedroom 2 King-size bed; en-suite bathroom includes double vanity and walk-in shower
- Bedroom 3 King-size bed; adjacent bathroom includes single vanity and bathtub/shower combination
- Bedroom 4 Queen-size bed; adjacent bathroom includes single vanity and walk-in shower
- Bedroom 5 2 twin beds; adjacent bathroom includes single vanity and walk-in shower