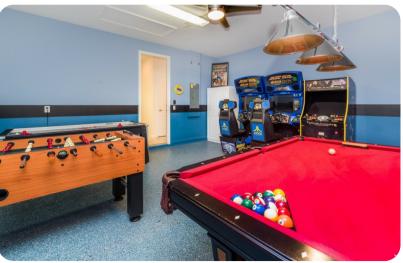

### Home entertainment

- Flat-screen TVs in living area and all bedrooms
- Game room with air-hockey table, foosball table, pool table and arcade game machines