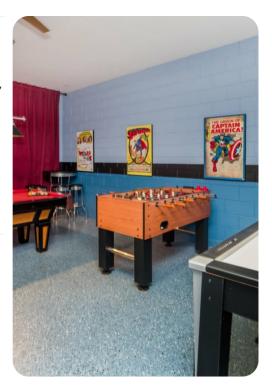

### Home entertainment

- Flat-screen TVs in living area and all bedrooms
- Game room with air-hockey table, foosball table, pool table and arcade game machines