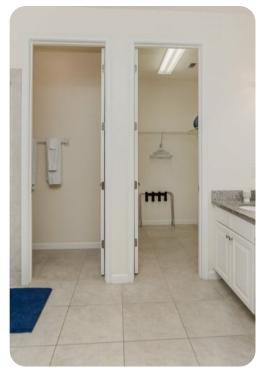

#### **Bedrooms**

- Bedroom 1 King-size bed; en-suite bathroom includes double vanity and walk-in shower
- Bedroom 2 King-size bed; en-suite bathroom includes double vanity and walk-in shower
- Bedroom 3 King-size bed; adjacent bathroom includes single vanity and bathtub/shower combination
- Bedroom 4 Queen-size bed; adjacent bathroom includes single vanity and walk-in shower
- Bedroom 5 2 twin beds; adjacent bathroom includes single vanity and walk-in shower