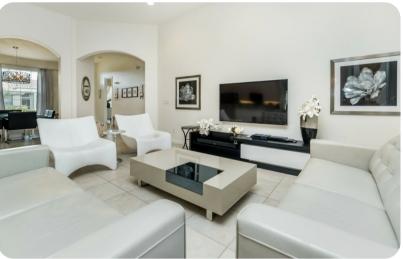

## Living area

- Open-plan living area
- Fully equipped kitchen
- Breakfast bar with seating
- Dining table and chairs
- Tastefully furnished formal living room with flat-screen TV and comfortable sofas
- Additional living area with flat-screen TV and sofas