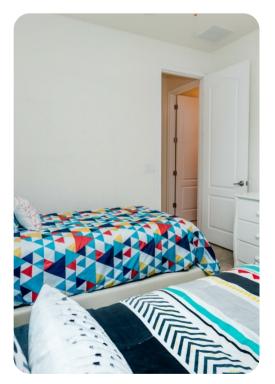

#### **Bedrooms**

- Bedroom 1 King-size bed; en-suite bathroom includes double vanity and walk-in shower
- Bedroom 2 King-size bed; en-suite bathroom includes double vanity and walk-in shower
- Bedroom 3 King-size bed; adjacent bathroom includes single vanity and bathtub/shower combination
- Bedroom 4 Queen-size bed; adjacent bathroom includes single vanity and walk-in shower
- Bedroom 5 2 twin beds; adjacent bathroom includes single vanity and walk-in shower