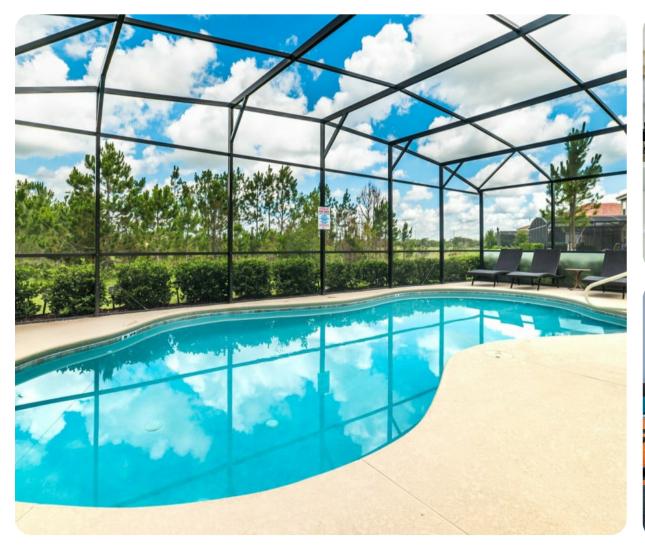

#### Pool area

- Private pool
- Pool cage
- Sunloungers
- Covered lanai with table and chairs
- Outdoor lounge area

Solterra Resort 111 | Page 2 of 7