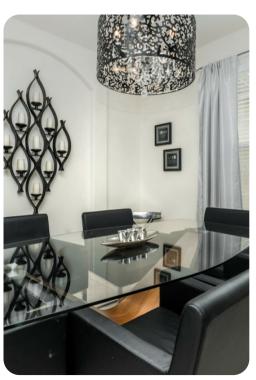

## Living area

- Open-plan living area
- Fully equipped kitchen
- Breakfast bar with seating
- Dining table and chairs
- Tastefully furnished formal living room with flat-screen TV and comfortable sofas
- Additional living area with flat-screen TV and sofas