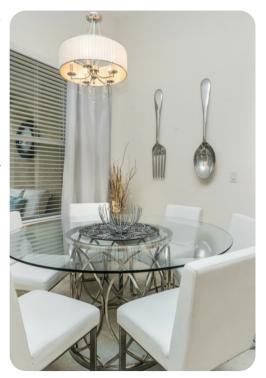

## Living area

- Open-plan living area
- Fully equipped kitchen
- Breakfast bar with seating
- Dining table and chairs
- Tastefully furnished formal living room with flat-screen TV and comfortable sofas
- Additional living area with flat-screen TV and sofas