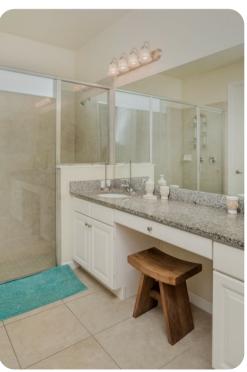

#### **Bedrooms**

- Bedroom 1 King-size bed; en-suite bathroom includes double vanity and walk-in shower
- Bedroom 2 King-size bed; en-suite bathroom includes double vanity and walk-in shower
- Bedroom 3 King-size bed; adjacent bathroom includes single vanity and bathtub/shower combination
- Bedroom 4 Queen-size bed; adjacent bathroom includes single vanity and walk-in shower
- Bedroom 5 2 twin beds; adjacent bathroom includes single vanity and walk-in shower