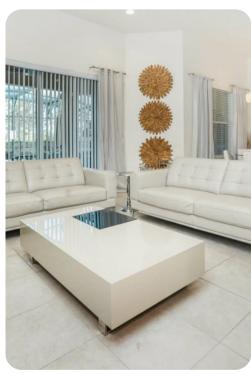

## Living area

- Open-plan living area
- Fully equipped kitchen
- Breakfast bar with seating
- Dining table and chairs
- Tastefully furnished formal living room with flat-screen TV and comfortable sofas
- Additional living area with flat-screen TV and sofas