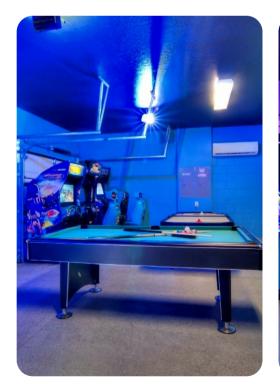

#### **Amenities**

- 2 full-sized private bowling alley lanes (duck-pin style suitable for adults and children)
- Games include Pool table, Foosball table, Indoor basketball hoop, air hockey table
- All bedrooms have flat screen TVs
- x3 120-inch projector screens, with an additional 120-inch projector in the main family living room area
- Full-laundry room on each floor
- Open-concept living room space can entertain guests with premium quality audio-system
- All 14 bedrooms feature Smart 4k TV's, and carpeted floors
- 2 refrigerators
- 2 sets of full-sized washers and dryers
- Free wi-fi and internet
- Large private swimming pool
- Spillover tub
- Private family BBQ grill (fee applies)