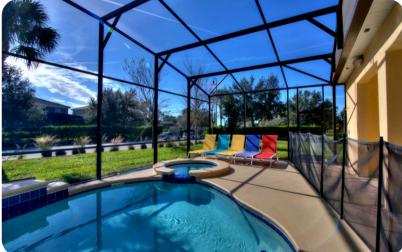

# **Key Features**

- 14 bedrooms
- 11 baths
- sleeps 34
- Themed rooms, each focused on a popular global travel destination
- Private 2-lane bowling alley,
- Large LED TV projectors
- Private pool
- Spillover tub
- BBQ grill
- 15 mins from Disney World

#### **Amenities**

- 2 full-sized private bowling alley lanes (duck-pin style suitable for adults and children)
- Games include Pool table, Foosball table, Indoor basketball hoop, air hockey table
- All bedrooms have flat screen TVs
- x3 120-inch projector screens, with an additional 120-inch projector in the main family living room area
- Full-laundry room on each floor
- Open-concept living room space can entertain guests with premium quality audio-system
- All 14 bedrooms feature Smart 4k TV's, and carpeted floors
- 2 refrigerators
- 2 sets of full-sized washers and dryers
- Free wi-fi and internet
- Large private swimming pool
- Spillover tub
- Private family BBQ grill (fee applies)