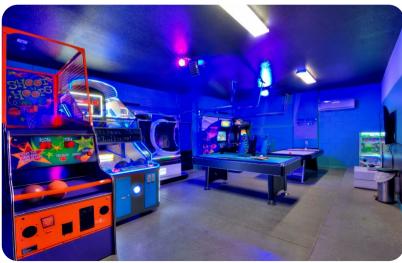

#### **Amenities**

- 2 full-sized private bowling alley lanes (duck-pin style suitable for adults and children)
- Games include Pool table, Foosball table, Indoor basketball hoop, air hockey table
- All bedrooms have flat screen TVs
- x3 120-inch projector screens, with an additional 120-inch projector in the main family living room area
- Full-laundry room on each floor
- Open-concept living room space can entertain guests with premium quality audio-system
- All 14 bedrooms feature Smart 4k TV's, and carpeted floors
- 2 refrigerators
- 2 sets of full-sized washers and dryers
- Free wi-fi and internet
- Large private swimming pool
- Spillover tub
- Private family BBQ grill (fee applies)