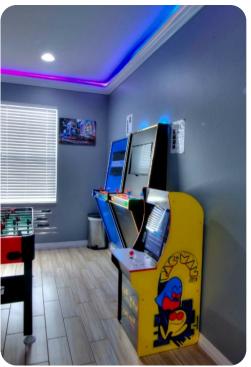

# **Key Features**

- 14 bedrooms
- 11 baths
- sleeps 34
- Themed rooms, each focused on a popular global travel destination
- Private 2-lane bowling alley,
- Large LED TV projectors
- Private pool
- Spillover tub
- BBQ grill
- 15 mins from Disney World

#### **Amenities**

- 2 full-sized private bowling alley lanes (duck-pin style suitable for adults and children)
- Games include Pool table, Foosball table, Indoor basketball hoop, air hockey table
- All bedrooms have flat screen TVs
- x3 120-inch projector screens, with an additional 120-inch projector in the main family living room area
- Full-laundry room on each floor
- Open-concept living room space can entertain guests with premium quality audio-system
- All 14 bedrooms feature Smart 4k TV's, and carpeted floors
- 2 refrigerators
- 2 sets of full-sized washers and dryers
- Free wi-fi and internet
- Large private swimming pool
- Spillover tub
- Private family BBQ grill (fee applies)