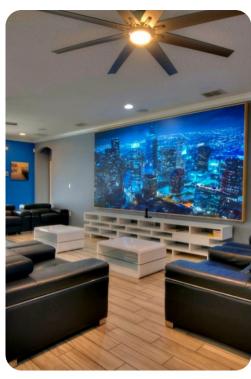

#### **Amenities**

- 2 full-sized private bowling alley lanes (duck-pin style suitable for adults and children)
- Games include Pool table, Foosball table, Indoor basketball hoop, air hockey table
- All bedrooms have flat screen TVs
- x3 120-inch projector screens, with an additional 120-inch projector in the main family living room area
- Full-laundry room on each floor
- Open-concept living room space can entertain guests with premium quality audio-system
- All 14 bedrooms feature Smart 4k TV's, and carpeted floors
- 2 refrigerators
- 2 sets of full-sized washers and dryers
- Free wi-fi and internet
- Large private swimming pool
- Spillover tub
- Private family BBQ grill (fee applies)