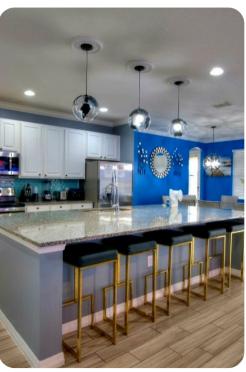

# The Space

- 6250 sq ft
- 8 Children's beds, 11 King-size beds, 1 Queen-size bed

#### **Amenities**

- 2 full-sized private bowling alley lanes (duck-pin style suitable for adults and children)
- Games include Pool table, Foosball table, Indoor basketball hoop, air hockey table
- All bedrooms have flat screen TVs
- x3 120-inch projector screens, with an additional 120-inch projector in the main family living room area
- Full-laundry room on each floor
- Open-concept living room space can entertain guests with premium quality audio-system
- All 14 bedrooms feature Smart 4k TV's, and carpeted floors
- 2 refrigerators
- 2 sets of full-sized washers and dryers
- Free wi-fi and internet
- Large private swimming pool
- Spillover tub
- Private family BBQ grill (fee applies)