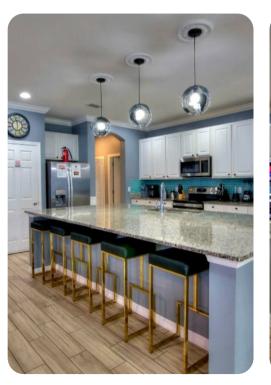

# The Space

- 6250 sq ft
- 8 Children's beds, 11 King-size beds, 1 Queen-size bed

#### **Amenities**

- 2 full-sized private bowling alley lanes (duck-pin style suitable for adults and children)
- Games include Pool table, Foosball table, Indoor basketball hoop, air hockey table
- All bedrooms have flat screen TVs
- x3 120-inch projector screens, with an additional 120-inch projector in the main family living room area
- Full-laundry room on each floor
- Open-concept living room space can entertain guests with premium quality audio-system
- All 14 bedrooms feature Smart 4k TV's, and carpeted floors
- 2 refrigerators
- 2 sets of full-sized washers and dryers
- Free wi-fi and internet
- Large private swimming pool
- Spillover tub
- Private family BBQ grill (fee applies)