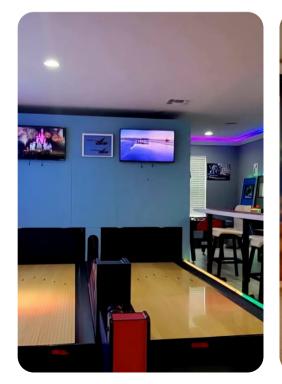

# **Key Features**

- 14 bedrooms
- 11 baths
- sleeps 34
- Themed rooms, each focused on a popular global travel destination
- Private 2-lane bowling alley,
- Large LED TV projectors
- Private pool
- Spillover tub
- BBQ grill
- 15 mins from Disney World

#### **Amenities**

- 2 full-sized private bowling alley lanes (duck-pin style suitable for adults and children)
- Games include Pool table, Foosball table, Indoor basketball hoop, air hockey table
- All bedrooms have flat screen TVs
- x3 120-inch projector screens, with an additional 120-inch projector in the main family living room area
- Full-laundry room on each floor
- Open-concept living room space can entertain guests with premium quality audio-system
- All 14 bedrooms feature Smart 4k TV's, and carpeted floors
- 2 refrigerators
- 2 sets of full-sized washers and dryers
- Free wi-fi and internet
- Large private swimming pool
- Spillover tub
- Private family BBQ grill (fee applies)