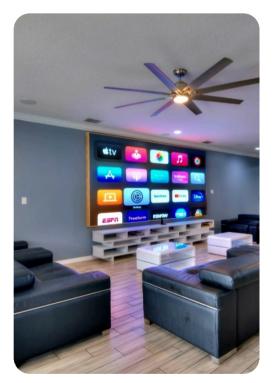

#### **Amenities**

- 2 full-sized private bowling alley lanes (duck-pin style suitable for adults and children)
- Games include Pool table, Foosball table, Indoor basketball hoop, air hockey table
- All bedrooms have flat screen TVs
- x3 120-inch projector screens, with an additional 120-inch projector in the main family living room area
- Full-laundry room on each floor
- Open-concept living room space can entertain guests with premium quality audio-system
- All 14 bedrooms feature Smart 4k TV's, and carpeted floors
- 2 refrigerators
- 2 sets of full-sized washers and dryers
- Free wi-fi and internet
- Large private swimming pool
- Spillover tub
- Private family BBQ grill (fee applies)