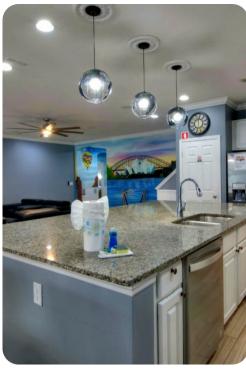

# The Space

- 6250 sq ft
- 8 Children's beds, 11 King-size beds, 1 Queen-size bed

#### **Amenities**

- 2 full-sized private bowling alley lanes (duck-pin style suitable for adults and children)
- Games include Pool table, Foosball table, Indoor basketball hoop, air hockey table
- All bedrooms have flat screen TVs
- x3 120-inch projector screens, with an additional 120-inch projector in the main family living room area
- Full-laundry room on each floor
- Open-concept living room space can entertain guests with premium quality audio-system
- All 14 bedrooms feature Smart 4k TV's, and carpeted floors
- 2 refrigerators
- 2 sets of full-sized washers and dryers
- Free wi-fi and internet
- Large private swimming pool
- Spillover tub
- Private family BBQ grill (fee applies)