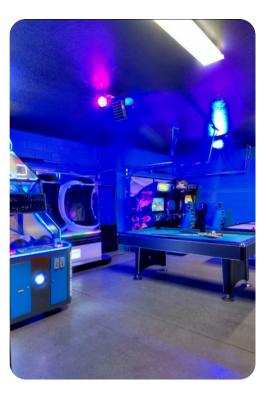

#### **Amenities**

- 2 full-sized private bowling alley lanes (duck-pin style suitable for adults and children)
- Games include Pool table, Foosball table, Indoor basketball hoop, air hockey table
- All bedrooms have flat screen TVs
- x3 120-inch projector screens, with an additional 120-inch projector in the main family living room area
- Full-laundry room on each floor
- Open-concept living room space can entertain guests with premium quality audio-system
- All 14 bedrooms feature Smart 4k TV's, and carpeted floors
- 2 refrigerators
- 2 sets of full-sized washers and dryers
- Free wi-fi and internet
- Large private swimming pool
- Spillover tub
- Private family BBQ grill (fee applies)