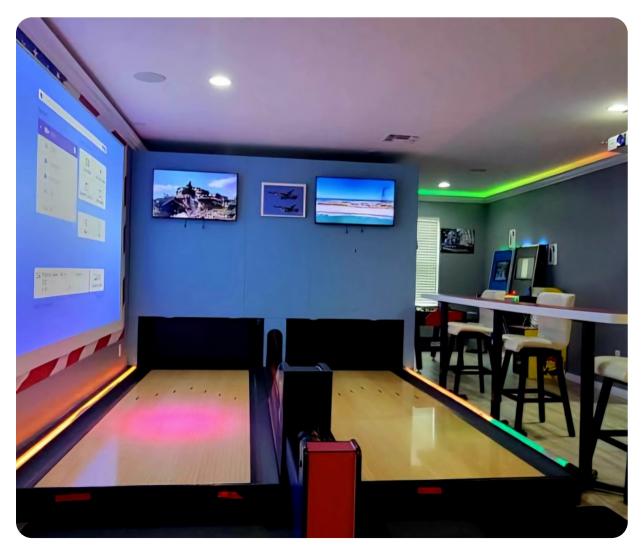

# **Key Features**

- 14 bedrooms
- 11 baths
- sleeps 34
- Themed rooms, each focused on a popular global travel destination
- Private 2-lane bowling alley,
- Large LED TV projectors
- Private pool
- Spillover tub
- BBQ grill
- 15 mins from Disney World

#### **Amenities**

- 2 full-sized private bowling alley lanes (duck-pin style suitable for adults and children)
- Games include Pool table, Foosball table, Indoor basketball hoop, air hockey table
- All bedrooms have flat screen TVs
- x3 120-inch projector screens, with an additional 120-inch projector in the main family living room area
- Full-laundry room on each floor
- Open-concept living room space can entertain guests with premium quality audio-system
- All 14 bedrooms feature Smart 4k TV's, and carpeted floors
- 2 refrigerators
- 2 sets of full-sized washers and dryers
- Free wi-fi and internet
- Large private swimming pool
- Spillover tub
- Private family BBQ grill (fee applies)