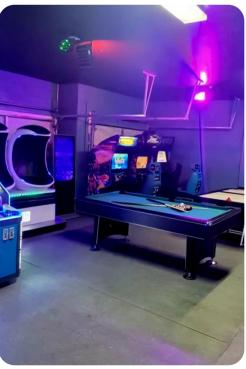

#### **Amenities**

- 2 full-sized private bowling alley lanes (duck-pin style suitable for adults and children)
- Games include Pool table, Foosball table, Indoor basketball hoop, air hockey table
- All bedrooms have flat screen TVs
- x3 120-inch projector screens, with an additional 120-inch projector in the main family living room area
- Full-laundry room on each floor
- Open-concept living room space can entertain guests with premium quality audio-system
- All 14 bedrooms feature Smart 4k TV's, and carpeted floors
- 2 refrigerators
- 2 sets of full-sized washers and dryers
- Free wi-fi and internet
- Large private swimming pool
- Spillover tub
- Private family BBQ grill (fee applies)