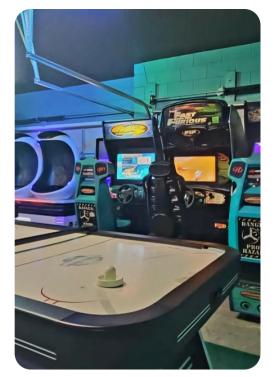

#### **Amenities**

- 2 full-sized private bowling alley lanes (duck-pin style suitable for adults and children)
- Games include Pool table, Foosball table, Indoor basketball hoop, air hockey table
- All bedrooms have flat screen TVs
- x3 120-inch projector screens, with an additional 120-inch projector in the main family living room area
- Full-laundry room on each floor
- Open-concept living room space can entertain guests with premium quality audio-system
- All 14 bedrooms feature Smart 4k TV's, and carpeted floors
- 2 refrigerators
- 2 sets of full-sized washers and dryers
- Free wi-fi and internet
- Large private swimming pool
- Spillover tub
- Private family BBQ grill (fee applies)