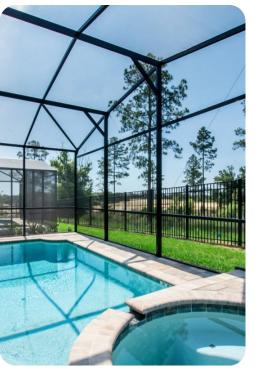

## Pool area

- Private pool
- Hot tub (pool heat required)
- Sunloungers
- Covered patio with an alfresco dining & lounge area