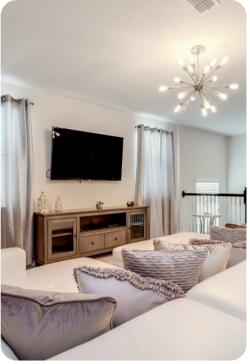

## Living area

- Open-plan living area
- Fully equipped kitchen
- Breakfast bar with seating
- Dining table and chairs
- Tastefully furnished living room with flat-screen TV and comfortable sofas
- Upstairs loft area with flat-screen TV and an L-shaped sofa