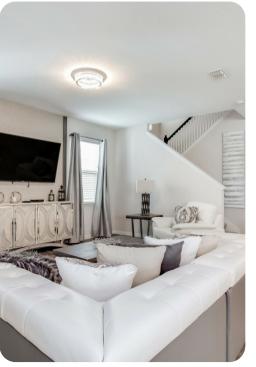

## Living area

- Open-plan living area
- Fully equipped kitchen
- Breakfast bar with seating
- Dining table and chairs
- Tastefully furnished living room with flat-screen TV and comfortable sofas
- Upstairs loft area with flat-screen TV and an L-shaped sofa