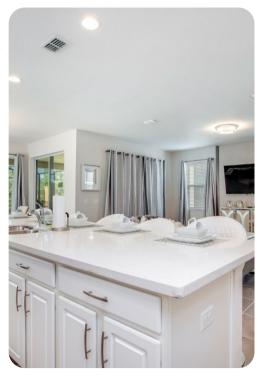

## Living area

- Open-plan living area
- Fully equipped kitchen
- Breakfast bar with seating
- Dining table and chairs
- Tastefully furnished living room with flat-screen TV and comfortable sofas
- Upstairs loft area with flat-screen TV and an L-shaped sofa