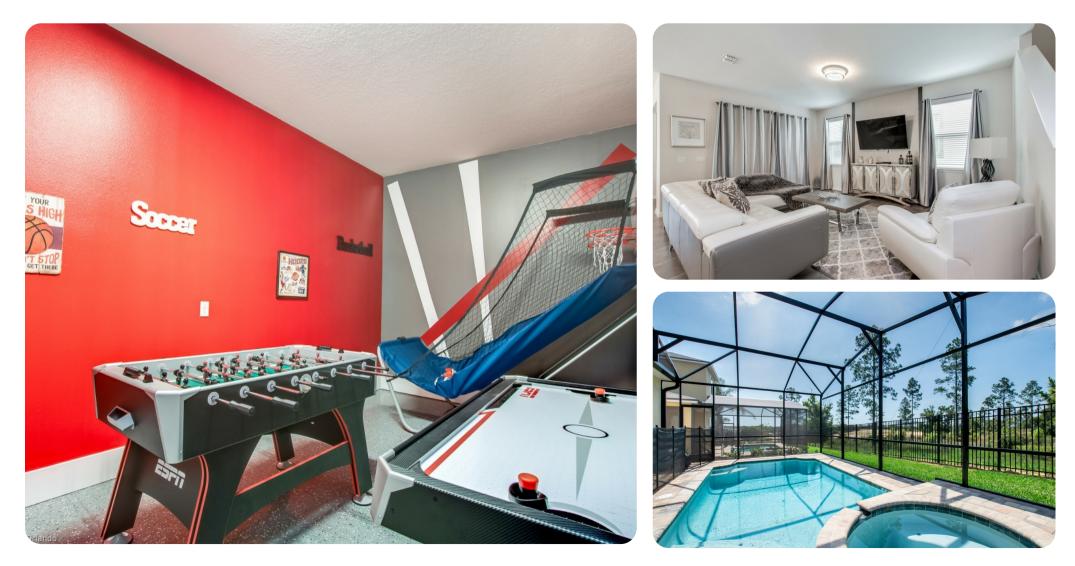

## Pool area

- Private pool
- Hot tub (pool heat required)
- Sunloungers
- Covered patio with an alfresco dining & lounge area

### Home entertainment

- Flat-screen TVs in living area and all bedrooms
- Games room includes air-hockey, foosball, basketball game and darts board