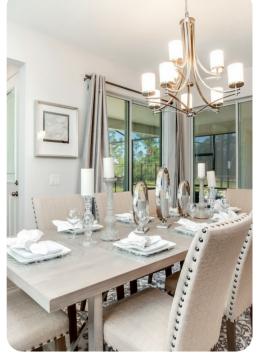

## Living area

- Open-plan living area
- Fully equipped kitchen
- Breakfast bar with seating
- Dining table and chairs
- Tastefully furnished living room with flat-screen TV and comfortable sofas
- Upstairs loft area with flat-screen TV and an L-shaped sofa