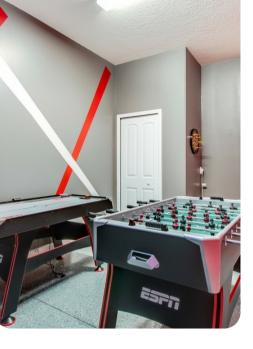

### Home entertainment

- Flat-screen TVs in living area and all bedrooms
- Games room includes air-hockey, foosball, basketball game and darts board