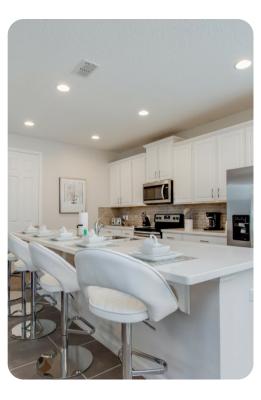

## Living area

- Open-plan living area
- Fully equipped kitchen
- Breakfast bar with seating
- Dining table and chairs
- Tastefully furnished living room with flat-screen TV and comfortable sofas
- Upstairs loft area with flat-screen TV and an L-shaped sofa