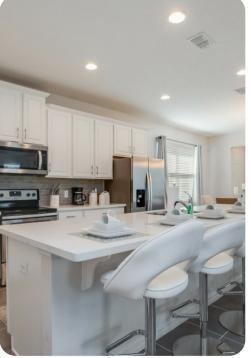

## Living area

- Open-plan living area
- Fully equipped kitchen
- Breakfast bar with seating
- Dining table and chairs
- Tastefully furnished living room with flat-screen TV and comfortable sofas
- Upstairs loft area with flat-screen TV and an L-shaped sofa