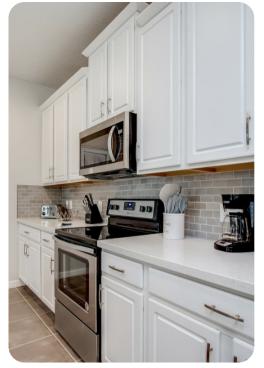

## Living area

- Open-plan living area
- Fully equipped kitchen
- Breakfast bar with seating
- Dining table and chairs
- Tastefully furnished living room with flat-screen TV and comfortable sofas
- Upstairs loft area with flat-screen TV and an L-shaped sofa