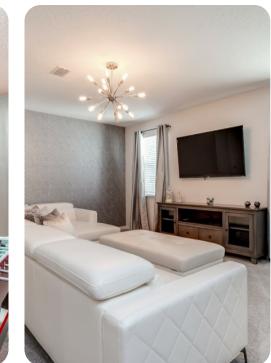

## Living area

- Open-plan living area
- Fully equipped kitchen
- Breakfast bar with seating
- Dining table and chairs
- Tastefully furnished living room with flat-screen TV and comfortable sofas
- Upstairs loft area with flat-screen TV and an L-shaped sofa