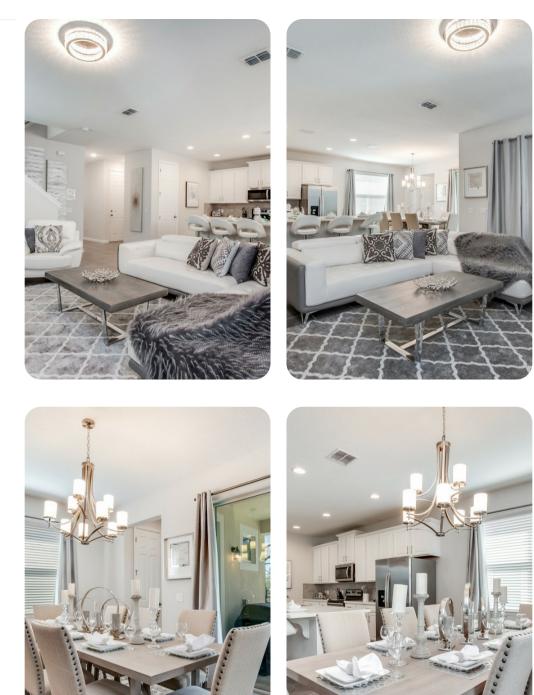

## Living area

- Open-plan living area
- Fully equipped kitchen
- Breakfast bar with seating
- Dining table and chairs
- Tastefully furnished living room with flat-screen TV and comfortable sofas
- Upstairs loft area with flat-screen TV and an L-shaped sofa