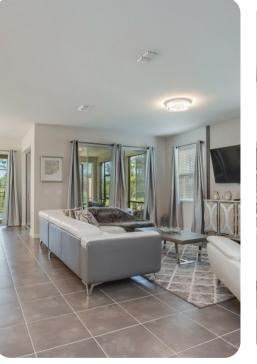

## Living area

- Open-plan living area
- Fully equipped kitchen
- Breakfast bar with seating
- Dining table and chairs
- Tastefully furnished living room with flat-screen TV and comfortable sofas
- Upstairs loft area with flat-screen TV and an L-shaped sofa