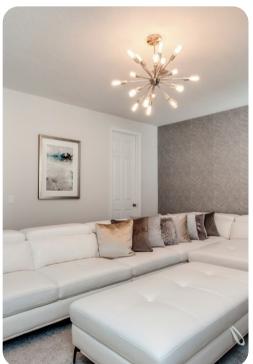

## Living area

- Open-plan living area
- Fully equipped kitchen
- Breakfast bar with seating
- Dining table and chairs
- Tastefully furnished living room with flat-screen TV and comfortable sofas
- Upstairs loft area with flat-screen TV and an L-shaped sofa