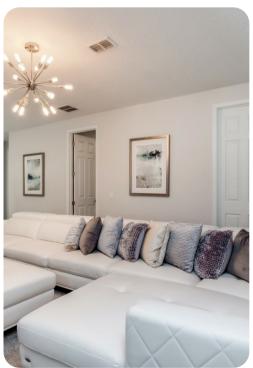

## Living area

- Open-plan living area
- Fully equipped kitchen
- Breakfast bar with seating
- Dining table and chairs
- Tastefully furnished living room with flat-screen TV and comfortable sofas
- Upstairs loft area with flat-screen TV and an L-shaped sofa