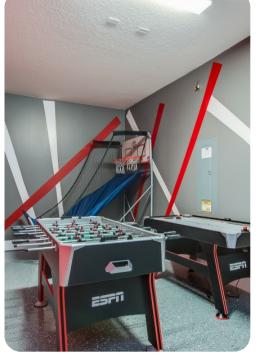

### Home entertainment

- Flat-screen TVs in living area and all bedrooms
- Games room includes air-hockey, foosball, basketball game and darts board