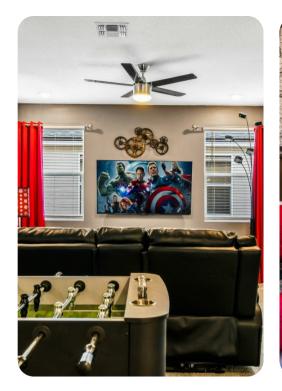

## Living area

- Open-plan living area
- Fully equipped kitchen
- Breakfast bar with seating
- Dining table and chairs
- Tastefully furnished living room with flat-screen TV and comfortable sofas
- Upstairs loft area with flat-screen TV, sofa and foosball

## Home entertainment

• Flat-screen TVs in living area and all bedrooms