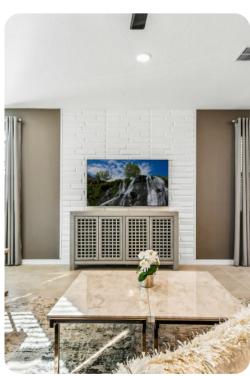

## Living area

- Open-plan living area
- Fully equipped kitchen
- Breakfast bar with seating
- Dining table and chairs
- Tastefully furnished living room with flat-screen TV and comfortable sofas
- Upstairs loft area with flat-screen TV, sofa and foosball

## Home entertainment

• Flat-screen TVs in living area and all bedrooms