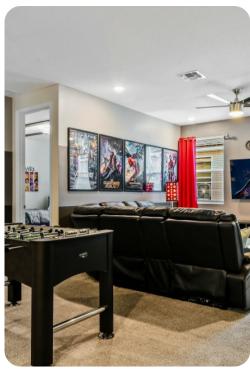

## Living area

- Open-plan living area
- Fully equipped kitchen
- Breakfast bar with seating
- Dining table and chairs
- Tastefully furnished living room with flat-screen TV and comfortable sofas
- Upstairs loft area with flat-screen TV, sofa and foosball