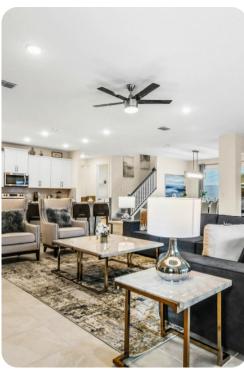

## Living area

- Open-plan living area
- Fully equipped kitchen
- Breakfast bar with seating
- Dining table and chairs
- Tastefully furnished living room with flat-screen TV and comfortable sofas
- Upstairs loft area with flat-screen TV, sofa and foosball