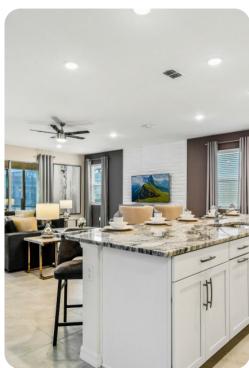

## Living area

- Open-plan living area
- Fully equipped kitchen
- Breakfast bar with seating
- Dining table and chairs
- Tastefully furnished living room with flat-screen TV and comfortable sofas
- Upstairs loft area with flat-screen TV, sofa and foosball