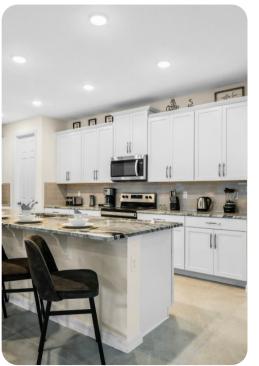

## Living area

- Open-plan living area
- Fully equipped kitchen
- Breakfast bar with seating
- Dining table and chairs
- Tastefully furnished living room with flat-screen TV and comfortable sofas
- Upstairs loft area with flat-screen TV, sofa and foosball