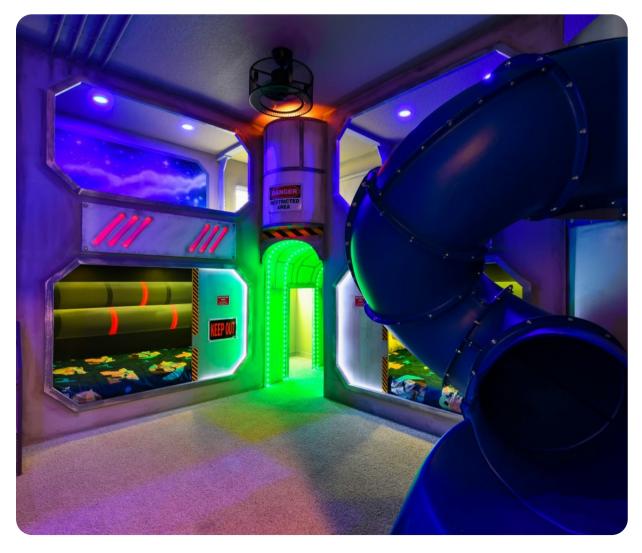

#### Bedrooms

- Bedroom 1 King-size bed
- Bedroom 2 King-size bed
- Bedroom 3 Themed bedroom with 2 Double beds
- Bedroom 4 King-size bed
- Bedroom 5 King-size bed
- Bedroom 6 King-size bed
- Bedroom 7 Themed bedroom with Twin bed and Double bed
- Bedroom 8 Themed bedroom with 2 Bunk beds (4 Twin)
- Bedroom 9 Themed bedroom with Twin bed and Double bed