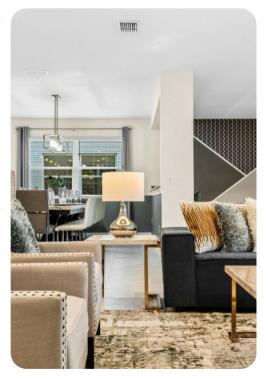

## Living area

- Open-plan living area
- Fully equipped kitchen
- Breakfast bar with seating
- Dining table and chairs
- Tastefully furnished living room with flat-screen TV and comfortable sofas
- Upstairs loft area with flat-screen TV, sofa and foosball