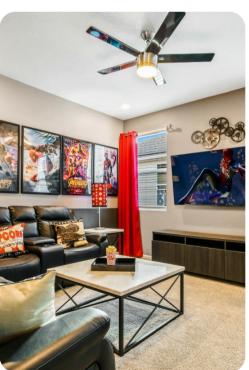

## Living area

- Open-plan living area
- Fully equipped kitchen
- Breakfast bar with seating
- Dining table and chairs
- Tastefully furnished living room with flat-screen TV and comfortable sofas
- Upstairs loft area with flat-screen TV, sofa and foosball

## Home entertainment

• Flat-screen TVs in living area and all bedrooms