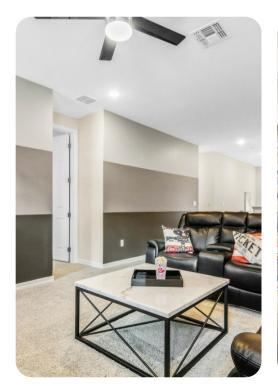

## Living area

- Open-plan living area
- Fully equipped kitchen
- Breakfast bar with seating
- Dining table and chairs
- Tastefully furnished living room with flat-screen TV and comfortable sofas
- Upstairs loft area with flat-screen TV, sofa and foosball