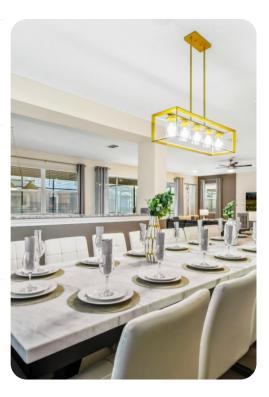

## Living area

- Open-plan living area
- Fully equipped kitchen
- Breakfast bar with seating
- Dining table and chairs
- Tastefully furnished living room with flat-screen TV and comfortable sofas
- Upstairs loft area with flat-screen TV, sofa and foosball