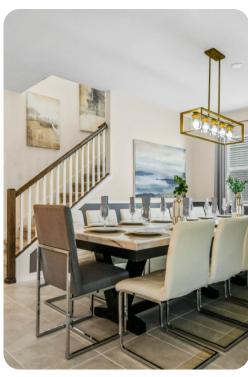

## Living area

- Open-plan living area
- Fully equipped kitchen
- Breakfast bar with seating
- Dining table and chairs
- Tastefully furnished living room with flat-screen TV and comfortable sofas
- Upstairs loft area with flat-screen TV, sofa and foosball