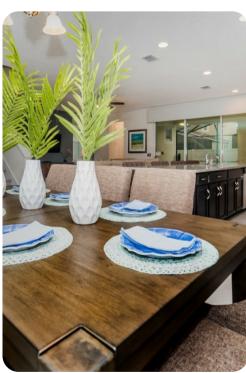

## Living area

- Open-plan living area
- Fully equipped kitchen
- Breakfast bar with seating
- Dining table and chairs
- Tastefully furnished living room with flat-screen TV and comfortable sofas
- Upstairs loft area with flat-screen TV and sofas