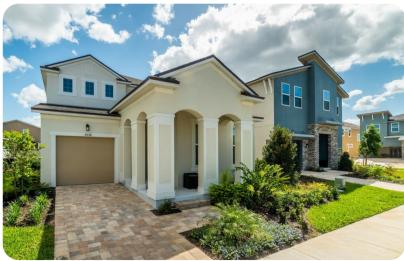

Solara Resort

# Solara Resort 30







## Key features

- 4 bedrooms
- 4 bathrooms
- Sleeps 8
- Private pool
- Spillover tub
- Access to resort amenities

#### **Bedrooms**

- Bedroom 1 King-size bed; en-suite bathroom includes double vanity and walk-in shower
- Bedroom 2 King-size bed; Jack & Jill-style bathroom includes single vanity and walk-in shower
- Bedroom 3 2 twin beds; Jack & Jill-style bathroom includes single vanity and walk-in shower
- Bedroom 4 2 twin beds; adjacent bathroom includes single vanity and walk-in shower

## Living area

- Open-plan living area
- Fully equipped kitchen
- Breakfast bar with seating
- Dining table and chairs
- Tastefully furnished living room with flat-screen TV and comfortable sofas
- Upstairs loft area with flat-screen TV and sofas

#### Pool area

- Private pool
- Spillover tub
- Po