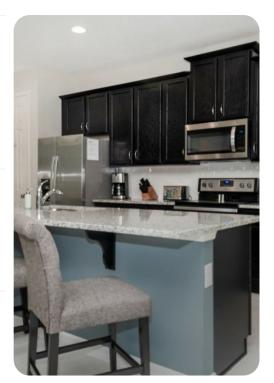

## Living area

- Open-plan living area
- Fully equipped kitchen
- Breakfast bar with seating
- Dining table and chairs
- Tastefully furnished living room with flat-screen TV and comfortable sofas
- Upstairs loft area with flat-screen TV and sofas