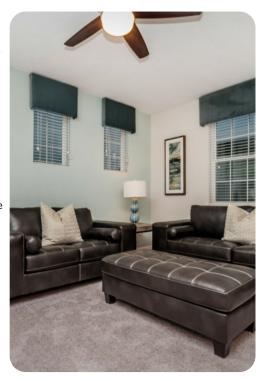

## Living area

- Open-plan living area
- Fully equipped kitchen
- Breakfast bar with seating
- Dining table and chairs
- Tastefully furnished living room with flat-screen TV and comfortable sofas
- Upstairs loft area with flat-screen TV and sofas