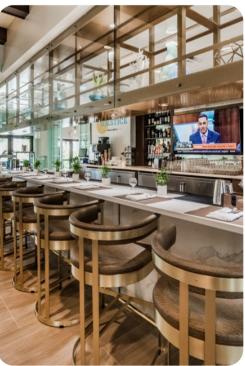

#### Resort facilities

Located just 8 miles from Disney, Solara Resort is a brand new, exclusive resort offering guests a wide range of luxury amenities for an unforgettable holiday experience. Whether you choose to relax and unwind poolside in your own private cabana, enjoy a drink at the Tiki Bar or take a break at the Gelato cafe - Solara is the perfect place for relaxing under the Florida sun. At the centre of the resort you will find the Clubhouse, which features an extensive water complex with activities to suit the whole family. Kids can enjoy the splash pad and water slide but for the more adventurous, there is the FlowRider wave simulator with an expert team on site to teach you how to surf! Solara also benefits from a range of sporting facilities including a fitness center, sports courts, walking trails and a soccer field. When it $\tilde{A}$ ¢ $\hat{a}$ ,  $\tilde{a}$ ,  $\hat{c}$ s finally time for a break, guests can relax in the top quality restaurants, cafes and bars available to everyone.