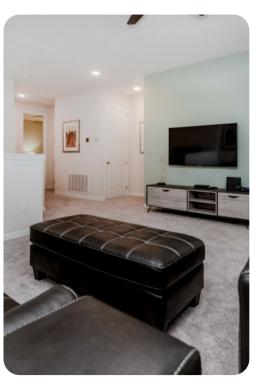

## Living area

- Open-plan living area
- Fully equipped kitchen
- Breakfast bar with seating
- Dining table and chairs
- Tastefully furnished living room with flat-screen TV and comfortable sofas
- Upstairs loft area with flat-screen TV and sofas