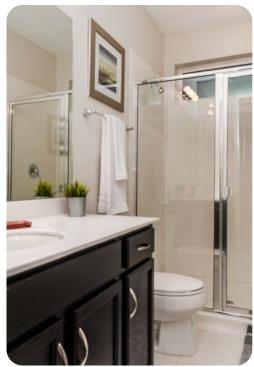

#### **Bedrooms**

- Bedroom 1 King-size bed; en-suite bathroom includes double vanity and walk-in shower
- Bedroom 2 King-size bed; Jack & Jill-style bathroom includes single vanity and walk-in shower
- Bedroom 3 2 twin beds; Jack & Jill-style bathroom includes single vanity and walk-in shower
- Bedroom 4 2 twin beds; adjacent bathroom includes single vanity and walk-in shower