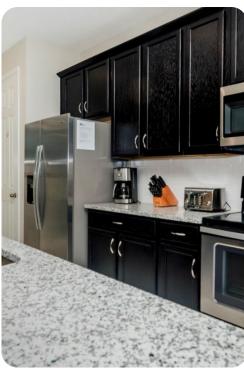

## Living area

- Open-plan living area
- Fully equipped kitchen
- Breakfast bar with seating
- Dining table and chairs
- Tastefully furnished living room with flat-screen TV and comfortable sofas
- Upstairs loft area with flat-screen TV and sofas