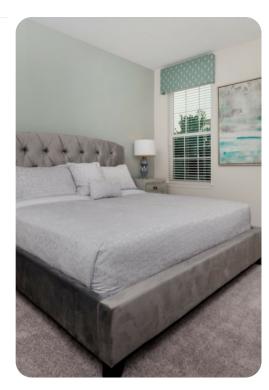

#### **Bedrooms**

- Bedroom 1 King-size bed; en-suite bathroom includes double vanity and walk-in shower
- Bedroom 2 King-size bed; Jack & Jill-style bathroom includes single vanity and walk-in shower
- Bedroom 3 2 twin beds; Jack & Jill-style bathroom includes single vanity and walk-in shower
- Bedroom 4 2 twin beds; adjacent bathroom includes single vanity and walk-in shower