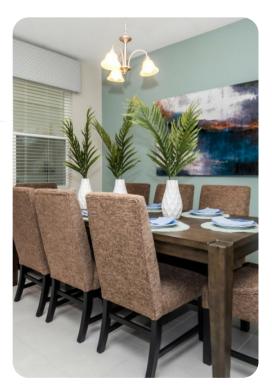

## Living area

- Open-plan living area
- Fully equipped kitchen
- Breakfast bar with seating
- Dining table and chairs
- Tastefully furnished living room with flat-screen TV and comfortable sofas
- Upstairs loft area with flat-screen TV and sofas