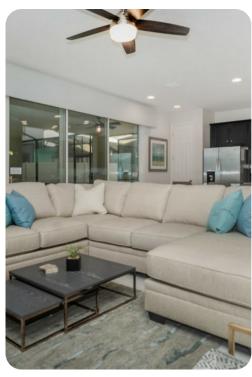

## Living area

- Open-plan living area
- Fully equipped kitchen
- Breakfast bar with seating
- Dining table and chairs
- Tastefully furnished living room with flat-screen TV and comfortable sofas
- Upstairs loft area with flat-screen TV and sofas