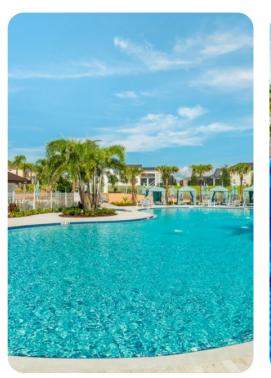

#### Resort facilities

Located just 8 miles from Disney, Solara Resort is a brand new, exclusive resort offering guests a wide range of luxury amenities for an unforgettable holiday experience. Whether you choose to relax and unwind poolside in your own private cabana, enjoy a drink at the Tiki Bar or take a break at the Gelato cafe - Solara is the perfect place for relaxing under the Florida sun. At the centre of the resort you will find the Clubhouse, which features an extensive water complex with activities to suit the whole family. Kids can enjoy the splash pad and water slide but for the more adventurous, there is the FlowRider wave simulator with an expert team on site to teach you how to surf! Solara also benefits from a range of sporting facilities including a fitness center, sports courts, walking trails and a soccer field. When it $\tilde{A}$ ¢ $\hat{a}$ ,  $\tilde{a}$ ,  $\hat{c}$ s finally time for a break, guests can relax in the top quality restaurants, cafes and bars available to everyone.