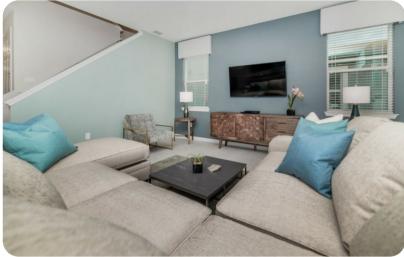

## Living area

- Open-plan living area
- Fully equipped kitchen
- Breakfast bar with seating
- Dining table and chairs
- Tastefully furnished living room with flat-screen TV and comfortable sofas
- Upstairs loft area with flat-screen TV and sofas