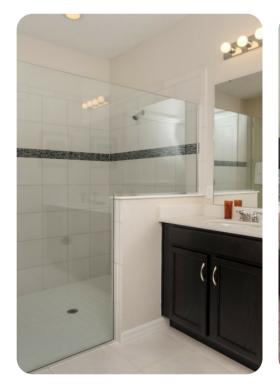

#### **Bedrooms**

- Bedroom 1 King-size bed; en-suite bathroom includes double vanity and walk-in shower
- Bedroom 2 King-size bed; Jack & Jill-style bathroom includes single vanity and walk-in shower
- Bedroom 3 2 twin beds; Jack & Jill-style bathroom includes single vanity and walk-in shower
- Bedroom 4 2 twin beds; adjacent bathroom includes single vanity and walk-in shower