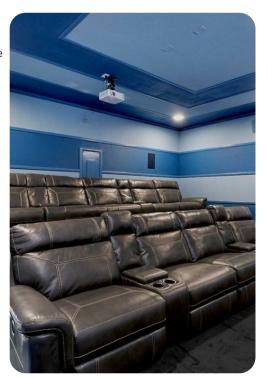

## Home entertainment

- Flat-screen TVs in living areas and all bedrooms
- Game room with arcade games and basketball hoop game
- Home theater includes projector screen, arcade game and cinema-style seating