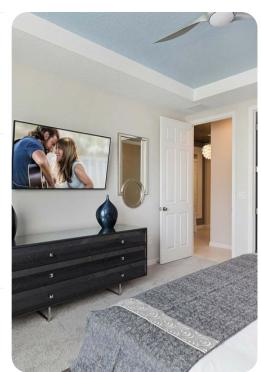

## **Ground floor**

• Bedroom 1 - King-size bed; en-suite bathroom includes double vanity and walk-in shower

## First floor

- Bedroom 2 King-size bed; en-suite bathroom includes single vanity and walk-in shower
- Bedroom 3 King-size bed; Jack and Jill-style bathroom includes double vanity and walk-in shower
- Bedroom 4 King-size bed; Jack and Jill-style bathroom includes double vanity and walk-in shower
- Bedroom 5 King-size bed; Jack and Jill-style bathroom includes double vanity and bathtub/shower combination
- Bedroom 6 Themed bedroom with custom bunk bed (twin/twin); Jack and Jill-style bathroom includes double vanity and bathtub/shower combination
- Bedroom 7 2 double beds; en-suite bathroom includes double vanity and walk-in shower
- Bedroom 8 Themed bedroom with 2 custom bunk beds (twin/twin); adjacent bathroom includes single vanity and bathtub/shower combination