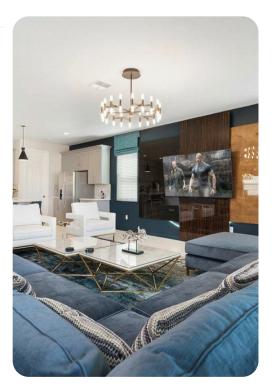

# Living area

- Open-plan living area
- Fully equipped kitchen
- Breakfast bar with seating
- Dining table and chairs
- Tastefully furnished living room with flat-screen TV, pool table and comfortable sectional sofa
- Upstairs loft area with flat-screen TVs, games console, shuffleboard, children's playset, sectional sofa and table and chairs

## Home entertainment

- Flat-screen TVs in living areas and all bedrooms
- Game room with arcade games and basketball hoop game
- Home theater includes projector screen, arcade game and cinema-style seating