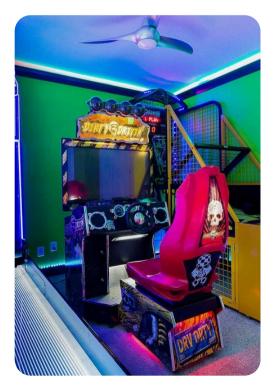

## Home entertainment

- Flat-screen TVs in living areas and all bedrooms
- Game room with arcade games and basketball hoop game
- Home theater includes projector screen, arcade game and cinema-style seating