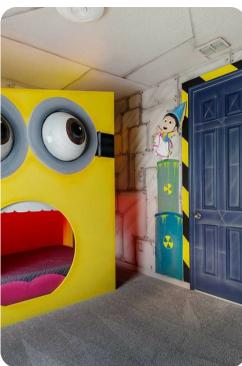

## First floor

- Bedroom 2 King-size bed; en-suite bathroom includes single vanity and walk-in shower
- Bedroom 3 King-size bed; Jack and Jill-style bathroom includes double vanity and walk-in shower
- Bedroom 4 King-size bed; Jack and Jill-style bathroom includes double vanity and walk-in shower
- Bedroom 5 King-size bed; Jack and Jill-style bathroom includes double vanity and bathtub/shower combination
- Bedroom 6 Themed bedroom with custom bunk bed (twin/twin); Jack and Jill-style bathroom includes double vanity and bathtub/shower combination
- Bedroom 7 2 double beds; en-suite bathroom includes double vanity and walk-in shower
- Bedroom 8 Themed bedroom with 2 custom bunk beds (twin/twin); adjacent bathroom includes single vanity and bathtub/shower combination