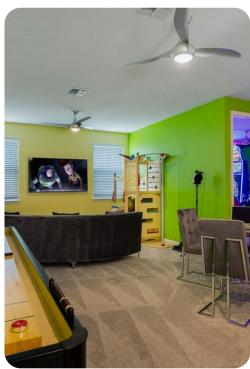

# Living area

- Open-plan living area
- Fully equipped kitchen
- Breakfast bar with seating
- Dining table and chairs
- Tastefully furnished living room with flat-screen TV, pool table and comfortable sectional sofa
- Upstairs loft area with flat-screen TVs, games console, shuffleboard, children's playset, sectional sofa and table and chairs

## Home entertainment

- Flat-screen TVs in living areas and all bedrooms
- Game room with arcade games and basketball hoop game
- Home theater includes projector screen, arcade game and cinema-style seating