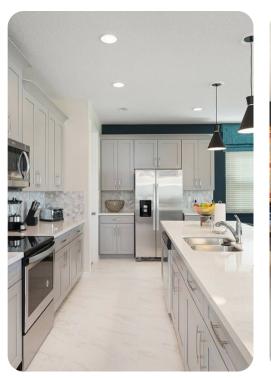

# Living area

- Open-plan living area
- Fully equipped kitchen
- Breakfast bar with seating
- Dining table and chairs
- Tastefully furnished living room with flat-screen TV, pool table and comfortable sectional sofa
- Upstairs loft area with flat-screen TVs, games console, shuffleboard, children's playset, sectional sofa and table and chairs