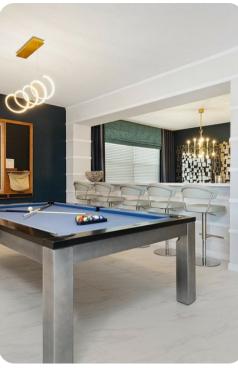

# Living area

- Open-plan living area
- Fully equipped kitchen
- Breakfast bar with seating
- Dining table and chairs
- Tastefully furnished living room with flat-screen TV, pool table and comfortable sectional sofa
- Upstairs loft area with flat-screen TVs, games console, shuffleboard, children's playset, sectional sofa and table and chairs