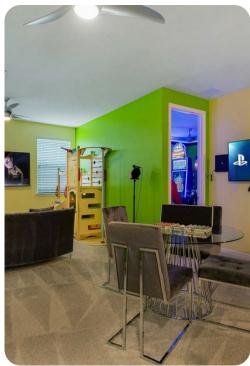

# Living area

- Open-plan living area
- Fully equipped kitchen
- Breakfast bar with seating
- Dining table and chairs
- Tastefully furnished living room with flat-screen TV, pool table and comfortable sectional sofa
- Upstairs loft area with flat-screen TVs, games console, shuffleboard, children's playset, sectional sofa and table and chairs

## Home entertainment

- Flat-screen TVs in living areas and all bedrooms
- Game room with arcade games and basketball hoop game
- Home theater includes projector screen, arcade game and cinema-style seating