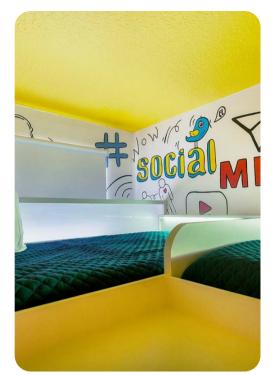

## First floor

- Bedroom 2 King-size bed; en-suite bathroom includes single vanity and walk-in shower
- Bedroom 3 King-size bed; Jack and Jill-style bathroom includes double vanity and walk-in shower
- Bedroom 4 King-size bed; Jack and Jill-style bathroom includes double vanity and walk-in shower
- Bedroom 5 King-size bed; Jack and Jill-style bathroom includes double vanity and bathtub/shower combination
- Bedroom 6 Themed bedroom with custom bunk bed (twin/twin); Jack and Jill-style bathroom includes double vanity and bathtub/shower combination
- Bedroom 7 2 double beds; en-suite bathroom includes double vanity and walk-in shower
- Bedroom 8 Themed bedroom with 2 custom bunk beds (twin/twin); adjacent bathroom includes single vanity and bathtub/shower combination