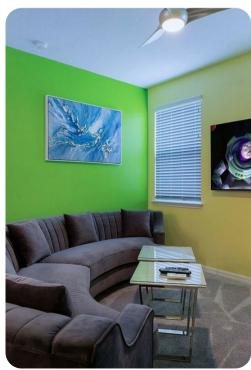

# Living area

- Open-plan living area
- Fully equipped kitchen
- Breakfast bar with seating
- Dining table and chairs
- Tastefully furnished living room with flat-screen TV, pool table and comfortable sectional sofa
- Upstairs loft area with flat-screen TVs, games console, shuffleboard, children's playset, sectional sofa and table and chairs