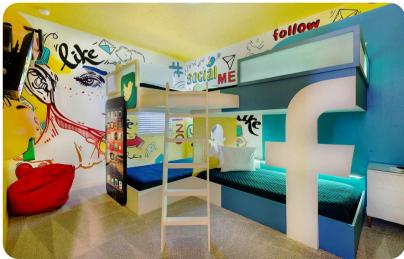

## First floor

- Bedroom 2 King-size bed; en-suite bathroom includes single vanity and walk-in shower
- Bedroom 3 King-size bed; Jack and Jill-style bathroom includes double vanity and walk-in shower
- Bedroom 4 King-size bed; Jack and Jill-style bathroom includes double vanity and walk-in shower
- Bedroom 5 King-size bed; Jack and Jill-style bathroom includes double vanity and bathtub/shower combination
- Bedroom 6 Themed bedroom with custom bunk bed (twin/twin); Jack and Jill-style bathroom includes double vanity and bathtub/shower combination
- Bedroom 7 2 double beds; en-suite bathroom includes double vanity and walk-in shower
- Bedroom 8 Themed bedroom with 2 custom bunk beds (twin/twin); adjacent bathroom includes single vanity and bathtub/shower combination