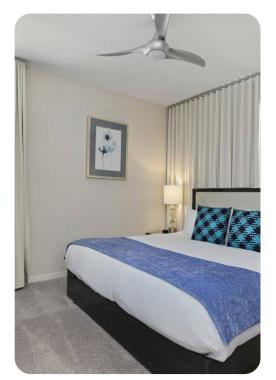

### **Bedrooms**

## First floor

- Bedroom 2 King-size bed; en-suite bathroom includes single vanity and walk-in shower
- Bedroom 3 King-size bed; Jack and Jill-style bathroom includes double vanity and walk-in shower
- Bedroom 4 King-size bed; Jack and Jill-style bathroom includes double vanity and walk-in shower
- Bedroom 5 King-size bed; Jack and Jill-style bathroom includes double vanity and bathtub/shower combination
- Bedroom 6 Themed bedroom with custom bunk bed (twin/twin); Jack and Jill-style bathroom includes double vanity and bathtub/shower combination
- Bedroom 7 2 double beds; en-suite bathroom includes double vanity and walk-in shower
- Bedroom 8 Themed bedroom with 2 custom bunk beds (twin/twin); adjacent bathroom includes single vanity and bathtub/shower combination