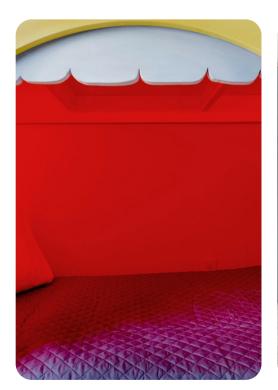

## First floor

- Bedroom 2 King-size bed; en-suite bathroom includes single vanity and walk-in shower
- Bedroom 3 King-size bed; Jack and Jill-style bathroom includes double vanity and walk-in shower
- Bedroom 4 King-size bed; Jack and Jill-style bathroom includes double vanity and walk-in shower
- Bedroom 5 King-size bed; Jack and Jill-style bathroom includes double vanity and bathtub/shower combination
- Bedroom 6 Themed bedroom with custom bunk bed (twin/twin); Jack and Jill-style bathroom includes double vanity and bathtub/shower combination
- Bedroom 7 2 double beds; en-suite bathroom includes double vanity and walk-in shower
- Bedroom 8 Themed bedroom with 2 custom bunk beds (twin/twin); adjacent bathroom includes single vanity and bathtub/shower combination