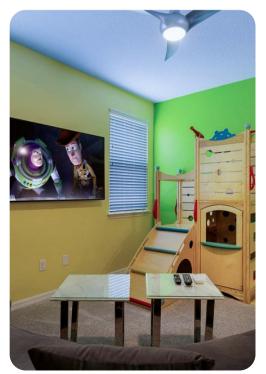

## Home entertainment

- Flat-screen TVs in living areas and all bedrooms
- Game room with arcade games and basketball hoop game
- Home theater includes projector screen, arcade game and cinema-style seating