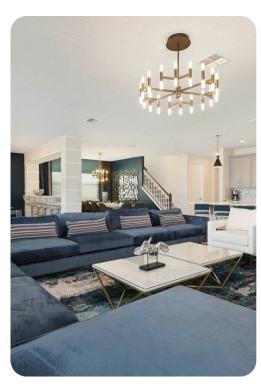

# Living area

- Open-plan living area
- Fully equipped kitchen
- Breakfast bar with seating
- Dining table and chairs
- Tastefully furnished living room with flat-screen TV, pool table and comfortable sectional sofa
- Upstairs loft area with flat-screen TVs, games console, shuffleboard, children's playset, sectional sofa and table and chairs