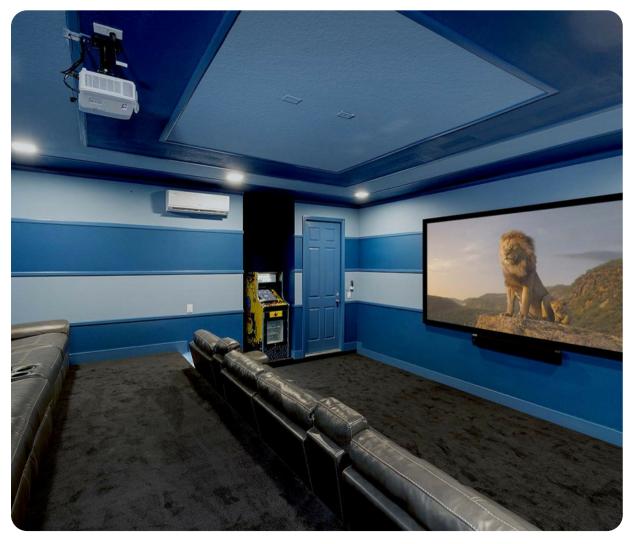

## Home entertainment

- Flat-screen TVs in living areas and all bedrooms
- Game room with arcade games and basketball hoop game
- Home theater includes projector screen, arcade game and cinema-style seating