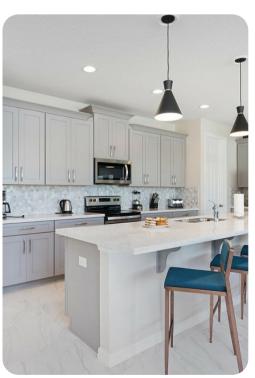

# Living area

- Open-plan living area
- Fully equipped kitchen
- Breakfast bar with seating
- Dining table and chairs
- Tastefully furnished living room with flat-screen TV, pool table and comfortable sectional sofa
- Upstairs loft area with flat-screen TVs, games console, shuffleboard, children's playset, sectional sofa and table and chairs