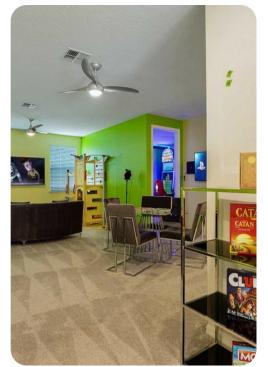

# Living area

- Open-plan living area
- Fully equipped kitchen
- Breakfast bar with seating
- Dining table and chairs
- Tastefully furnished living room with flat-screen TV, pool table and comfortable sectional sofa
- Upstairs loft area with flat-screen TVs, games console, shuffleboard, children's playset, sectional sofa and table and chairs

## Home entertainment

- Flat-screen TVs in living areas and all bedrooms
- Game room with arcade games and basketball hoop game
- Home theater includes projector screen, arcade game and cinema-style seating