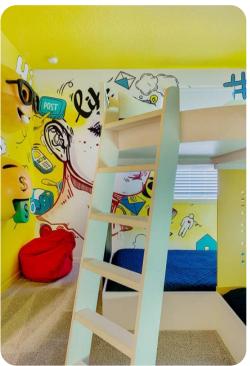

## First floor

- Bedroom 2 King-size bed; en-suite bathroom includes single vanity and walk-in shower
- Bedroom 3 King-size bed; Jack and Jill-style bathroom includes double vanity and walk-in shower
- Bedroom 4 King-size bed; Jack and Jill-style bathroom includes double vanity and walk-in shower
- Bedroom 5 King-size bed; Jack and Jill-style bathroom includes double vanity and bathtub/shower combination
- Bedroom 6 Themed bedroom with custom bunk bed (twin/twin); Jack and Jill-style bathroom includes double vanity and bathtub/shower combination
- Bedroom 7 2 double beds; en-suite bathroom includes double vanity and walk-in shower
- Bedroom 8 Themed bedroom with 2 custom bunk beds (twin/twin); adjacent bathroom includes single vanity and bathtub/shower combination