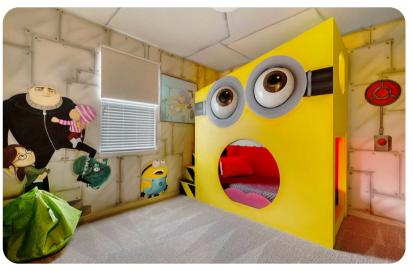

## First floor

- Bedroom 2 King-size bed; en-suite bathroom includes single vanity and walk-in shower
- Bedroom 3 King-size bed; Jack and Jill-style bathroom includes double vanity and walk-in shower
- Bedroom 4 King-size bed; Jack and Jill-style bathroom includes double vanity and walk-in shower
- Bedroom 5 King-size bed; Jack and Jill-style bathroom includes double vanity and bathtub/shower combination
- Bedroom 6 Themed bedroom with custom bunk bed (twin/twin); Jack and Jill-style bathroom includes double vanity and bathtub/shower combination
- Bedroom 7 2 double beds; en-suite bathroom includes double vanity and walk-in shower
- Bedroom 8 Themed bedroom with 2 custom bunk beds (twin/twin); adjacent bathroom includes single vanity and bathtub/shower combination