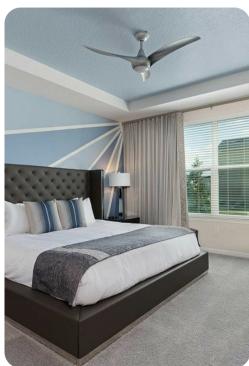

## **Ground floor**

• Bedroom 1 - King-size bed; en-suite bathroom includes double vanity and walk-in shower

## First floor

- Bedroom 2 King-size bed; en-suite bathroom includes single vanity and walk-in shower
- Bedroom 3 King-size bed; Jack and Jill-style bathroom includes double vanity and walk-in shower
- Bedroom 4 King-size bed; Jack and Jill-style bathroom includes double vanity and walk-in shower
- Bedroom 5 King-size bed; Jack and Jill-style bathroom includes double vanity and bathtub/shower combination
- Bedroom 6 Themed bedroom with custom bunk bed (twin/twin); Jack and Jill-style bathroom includes double vanity and bathtub/shower combination
- Bedroom 7 2 double beds; en-suite bathroom includes double vanity and walk-in shower
- Bedroom 8 Themed bedroom with 2 custom bunk beds (twin/twin); adjacent bathroom includes single vanity and bathtub/shower combination