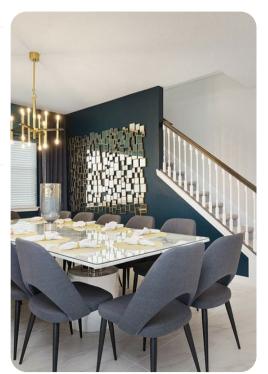

# Living area

- Open-plan living area
- Fully equipped kitchen
- Breakfast bar with seating
- Dining table and chairs
- Tastefully furnished living room with flat-screen TV, pool table and comfortable sectional sofa
- Upstairs loft area with flat-screen TVs, games console, shuffleboard, children's playset, sectional sofa and table and chairs