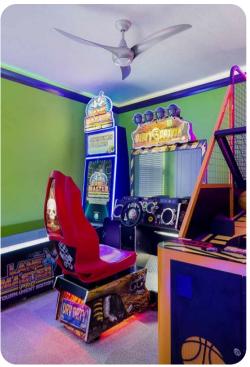

## Home entertainment

- Flat-screen TVs in living areas and all bedrooms
- Game room with arcade games and basketball hoop game
- Home theater includes projector screen, arcade game and cinema-style seating