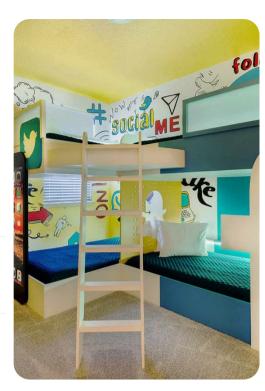

## First floor

- Bedroom 2 King-size bed; en-suite bathroom includes single vanity and walk-in shower
- Bedroom 3 King-size bed; Jack and Jill-style bathroom includes double vanity and walk-in shower
- Bedroom 4 King-size bed; Jack and Jill-style bathroom includes double vanity and walk-in shower
- Bedroom 5 King-size bed; Jack and Jill-style bathroom includes double vanity and bathtub/shower combination
- Bedroom 6 Themed bedroom with custom bunk bed (twin/twin); Jack and Jill-style bathroom includes double vanity and bathtub/shower combination
- Bedroom 7 2 double beds; en-suite bathroom includes double vanity and walk-in shower
- Bedroom 8 Themed bedroom with 2 custom bunk beds (twin/twin); adjacent bathroom includes single vanity and bathtub/shower combination