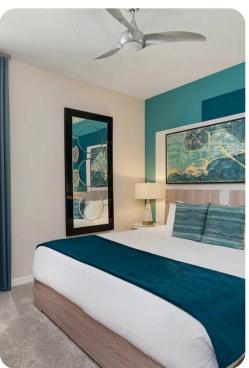

## First floor

- Bedroom 2 King-size bed; en-suite bathroom includes single vanity and walk-in shower
- Bedroom 3 King-size bed; Jack and Jill-style bathroom includes double vanity and walk-in shower
- Bedroom 4 King-size bed; Jack and Jill-style bathroom includes double vanity and walk-in shower
- Bedroom 5 King-size bed; Jack and Jill-style bathroom includes double vanity and bathtub/shower combination
- Bedroom 6 Themed bedroom with custom bunk bed (twin/twin); Jack and Jill-style bathroom includes double vanity and bathtub/shower combination
- Bedroom 7 2 double beds; en-suite bathroom includes double vanity and walk-in shower
- Bedroom 8 Themed bedroom with 2 custom bunk beds (twin/twin); adjacent bathroom includes single vanity and bathtub/shower combination