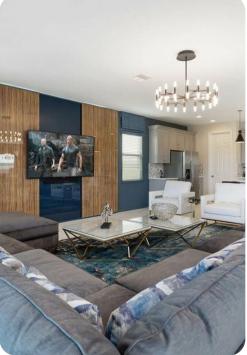

## Home entertainment

- Flat-screen TVs in living area and all bedrooms
- Home theater includes projector screen and cinema-style seating