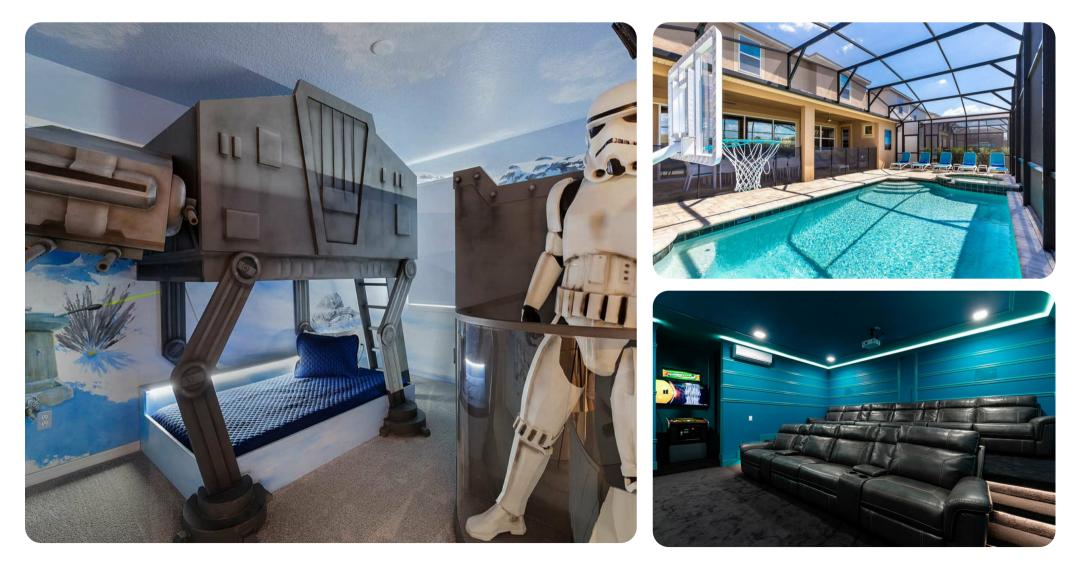

#### First floor

- Bedroom 2 King-size bed; en-suite bathroom includes single vanity and walk-in shower
- Bedroom 3 King-size bed; Jack and Jill-style bathroom includes double vanity and walk-in shower
- Bedroom 4 King-size bed; Jack and Jill-style bathroom includes double vanity and walk-in shower
- Bedroom 5 King-size bed; Jack and Jill-style bathroom includes double vanity and bathtub/shower combination
- Bedroom 6 Themed bedroom with custom bunk bed (twin/twin); Jack and Jill-style bathroom includes double vanity and bathtub/shower combination
- Bedroom 7 King-size bed; Jack and Jill-style bathroom includes double vanity and walk-in shower
- Bedroom 8 2 double beds; Jack and Jill-style bathroom includes double vanity and walk-in shower
- Bedroom 9 Themed bedroom with 2 custom bunk beds (twin/twin); adjacent bathroom includes single vanity and bathtub/shower combination