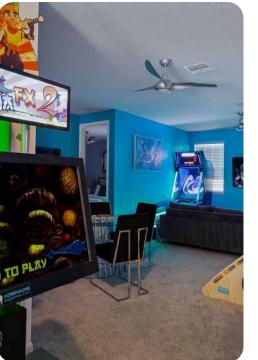

## Living area

- Open-plan living area
- Fully equipped kitchen
- Breakfast bar with seating
- Dining table and chairs
- Tastefully furnished living room with flat-screen TV, table tennis and comfortable sectional sofa
- Upstairs loft area with arcade games, children's playset and sofa