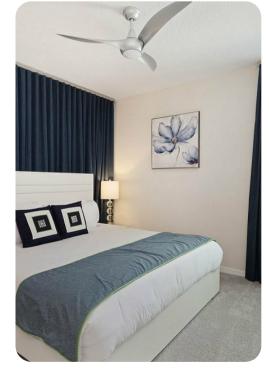

#### Bedrooms

#### First floor

- Bedroom 2 King-size bed; en-suite bathroom includes single vanity and walk-in shower
- Bedroom 3 King-size bed; Jack and Jill-style bathroom includes double vanity and walk-in shower
- Bedroom 4 King-size bed; Jack and Jill-style bathroom includes double vanity and walk-in shower
- Bedroom 5 King-size bed; Jack and Jill-style bathroom includes double vanity and bathtub/shower combination
- Bedroom 6 Themed bedroom with custom bunk bed (twin/twin); Jack and Jill-style bathroom includes double vanity and bathtub/shower combination
- Bedroom 7 King-size bed; Jack and Jill-style bathroom includes double vanity and walk-in shower
- Bedroom 8 2 double beds; Jack and Jill-style bathroom includes double vanity and walk-in shower
- Bedroom 9 Themed bedroom with 2 custom bunk beds (twin/twin); adjacent bathroom includes single vanity and bathtub/shower combination