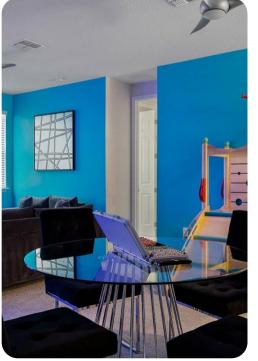

## Living area

- Open-plan living area
- Fully equipped kitchen
- Breakfast bar with seating
- Dining table and chairs
- Tastefully furnished living room with flat-screen TV, table tennis and comfortable sectional sofa
- Upstairs loft area with arcade games, children's playset and sofa