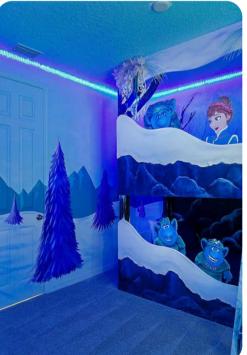

#### First floor

- Bedroom 2 King-size bed; en-suite bathroom includes single vanity and walk-in shower
- Bedroom 3 King-size bed; Jack and Jill-style bathroom includes double vanity and walk-in shower
- Bedroom 4 King-size bed; Jack and Jill-style bathroom includes double vanity and walk-in shower
- Bedroom 5 King-size bed; Jack and Jill-style bathroom includes double vanity and bathtub/shower combination
- Bedroom 6 Themed bedroom with custom bunk bed (twin/twin); Jack and Jill-style bathroom includes double vanity and bathtub/shower combination
- Bedroom 7 King-size bed; Jack and Jill-style bathroom includes double vanity and walk-in shower
- Bedroom 8 2 double beds; Jack and Jill-style bathroom includes double vanity and walk-in shower
- Bedroom 9 Themed bedroom with 2 custom bunk beds (twin/twin); adjacent bathroom includes single vanity and bathtub/shower combination