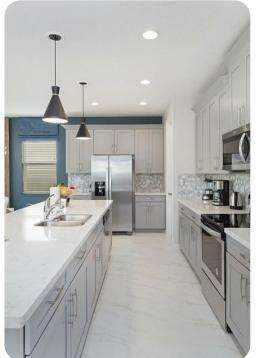

## Living area

- Open-plan living area
- Fully equipped kitchen
- Breakfast bar with seating
- Dining table and chairs
- Tastefully furnished living room with flat-screen TV, table tennis and comfortable sectional sofa
- Upstairs loft area with arcade games, children's playset and sofa