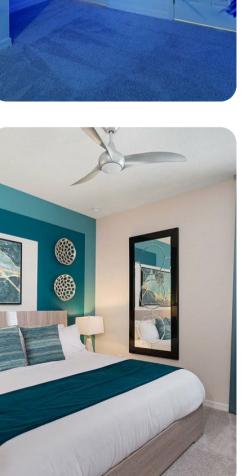

#### Bedrooms

#### First floor

- Bedroom 2 King-size bed; en-suite bathroom includes single vanity and walk-in shower
- Bedroom 3 King-size bed; Jack and Jill-style bathroom includes double vanity and walk-in shower
- Bedroom 4 King-size bed; Jack and Jill-style bathroom includes double vanity and walk-in shower
- Bedroom 5 King-size bed; Jack and Jill-style bathroom includes double vanity and bathtub/shower combination
- Bedroom 6 Themed bedroom with custom bunk bed (twin/twin); Jack and Jill-style bathroom includes double vanity and bathtub/shower combination
- Bedroom 7 King-size bed; Jack and Jill-style bathroom includes double vanity and walk-in shower
- Bedroom 8 2 double beds; Jack and Jill-style bathroom includes double vanity and walk-in shower
- Bedroom 9 Themed bedroom with 2 custom bunk beds (twin/twin); adjacent bathroom includes single vanity and bathtub/shower combination