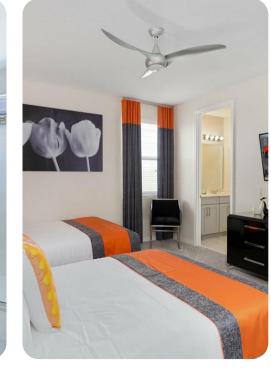

#### First floor

- Bedroom 2 King-size bed; en-suite bathroom includes single vanity and walk-in shower
- Bedroom 3 King-size bed; Jack and Jill-style bathroom includes double vanity and walk-in shower
- Bedroom 4 King-size bed; Jack and Jill-style bathroom includes double vanity and walk-in shower
- Bedroom 5 King-size bed; Jack and Jill-style bathroom includes double vanity and bathtub/shower combination
- Bedroom 6 Themed bedroom with custom bunk bed (twin/twin); Jack and Jill-style bathroom includes double vanity and bathtub/shower combination
- Bedroom 7 King-size bed; Jack and Jill-style bathroom includes double vanity and walk-in shower
- Bedroom 8 2 double beds; Jack and Jill-style bathroom includes double vanity and walk-in shower
- Bedroom 9 Themed bedroom with 2 custom bunk beds (twin/twin); adjacent bathroom includes single vanity and bathtub/shower combination