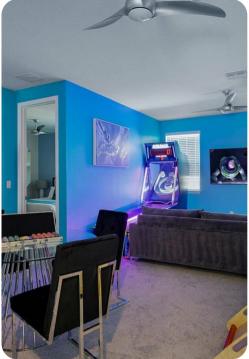

## Living area

- Open-plan living area
- Fully equipped kitchen
- Breakfast bar with seating
- Dining table and chairs
- Tastefully furnished living room with flat-screen TV, table tennis and comfortable sectional sofa
- Upstairs loft area with arcade games, children's playset and sofa