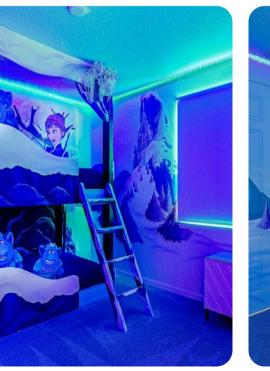

#### First floor

- Bedroom 2 King-size bed; en-suite bathroom includes single vanity and walk-in shower
- Bedroom 3 King-size bed; Jack and Jill-style bathroom includes double vanity and walk-in shower
- Bedroom 4 King-size bed; Jack and Jill-style bathroom includes double vanity and walk-in shower
- Bedroom 5 King-size bed; Jack and Jill-style bathroom includes double vanity and bathtub/shower combination
- Bedroom 6 Themed bedroom with custom bunk bed (twin/twin); Jack and Jill-style bathroom includes double vanity and bathtub/shower combination
- Bedroom 7 King-size bed; Jack and Jill-style bathroom includes double vanity and walk-in shower
- Bedroom 8 2 double beds; Jack and Jill-style bathroom includes double vanity and walk-in shower
- Bedroom 9 Themed bedroom with 2 custom bunk beds (twin/twin); adjacent bathroom includes single vanity and bathtub/shower combination