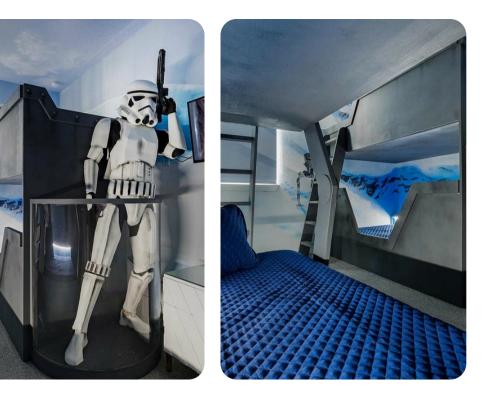

#### First floor

- Bedroom 2 King-size bed; en-suite bathroom includes single vanity and walk-in shower
- Bedroom 3 King-size bed; Jack and Jill-style bathroom includes double vanity and walk-in shower
- Bedroom 4 King-size bed; Jack and Jill-style bathroom includes double vanity and walk-in shower
- Bedroom 5 King-size bed; Jack and Jill-style bathroom includes double vanity and bathtub/shower combination
- Bedroom 6 Themed bedroom with custom bunk bed (twin/twin); Jack and Jill-style bathroom includes double vanity and bathtub/shower combination
- Bedroom 7 King-size bed; Jack and Jill-style bathroom includes double vanity and walk-in shower
- Bedroom 8 2 double beds; Jack and Jill-style bathroom includes double vanity and walk-in shower
- Bedroom 9 Themed bedroom with 2 custom bunk beds (twin/twin); adjacent bathroom includes single vanity and bathtub/shower combination