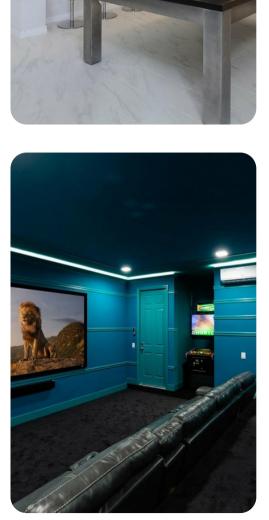

## Home entertainment

- Flat-screen TVs in living area and all bedrooms
- Home theater includes projector screen and cinema-style seating