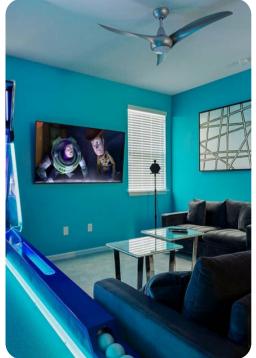

## Living area

- Open-plan living area
- Fully equipped kitchen
- Breakfast bar with seating
- Dining table and chairs
- Tastefully furnished living room with flat-screen TV, table tennis and comfortable sectional sofa
- Upstairs loft area with arcade games, children's playset and sofa

## Home entertainment

- Flat-screen TVs in living area and all bedrooms
- Home theater includes projector screen and cinema-style seating