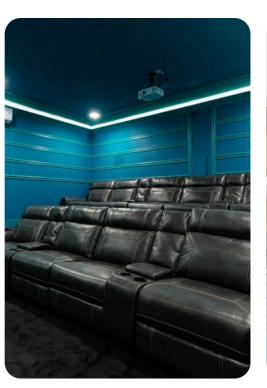

## Pool area

- Private pool
- Spillover tub
- Pool cage
- Basketball hoop
- Sunloungers
- Covered lanai with outdoor lounge seating, table and chairs, connect four and foosball

## Home entertainment

- Flat-screen TVs in living area and all bedrooms
- Home theater includes projector screen and cinema-style seating