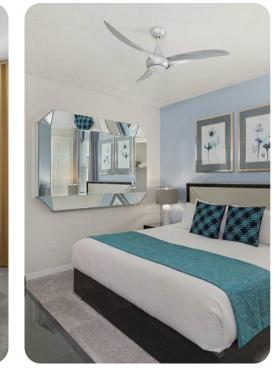

#### First floor

- Bedroom 2 King-size bed; en-suite bathroom includes single vanity and walk-in shower
- Bedroom 3 King-size bed; Jack and Jill-style bathroom includes double vanity and walk-in shower
- Bedroom 4 King-size bed; Jack and Jill-style bathroom includes double vanity and walk-in shower
- Bedroom 5 King-size bed; Jack and Jill-style bathroom includes double vanity and bathtub/shower combination
- Bedroom 6 Themed bedroom with custom bunk bed (twin/twin); Jack and Jill-style bathroom includes double vanity and bathtub/shower combination
- Bedroom 7 King-size bed; Jack and Jill-style bathroom includes double vanity and walk-in shower
- Bedroom 8 2 double beds; Jack and Jill-style bathroom includes double vanity and walk-in shower
- Bedroom 9 Themed bedroom with 2 custom bunk beds (twin/twin); adjacent bathroom includes single vanity and bathtub/shower combination