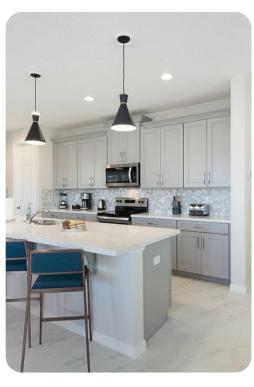

## Living area

- Open-plan living area
- Fully equipped kitchen
- Breakfast bar with seating
- Dining table and chairs
- Tastefully furnished living room with flat-screen TV, table tennis and comfortable sectional sofa
- Upstairs loft area with arcade games, children's playset and sofa