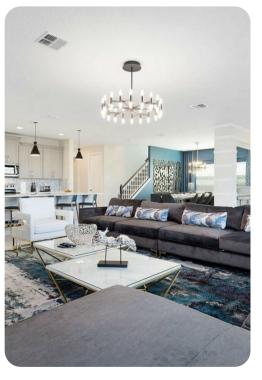

## Living area

- Open-plan living area
- Fully equipped kitchen
- Breakfast bar with seating
- Dining table and chairs
- Tastefully furnished living room with flat-screen TV, table tennis and comfortable sectional sofa
- Upstairs loft area with arcade games, children's playset and sofa