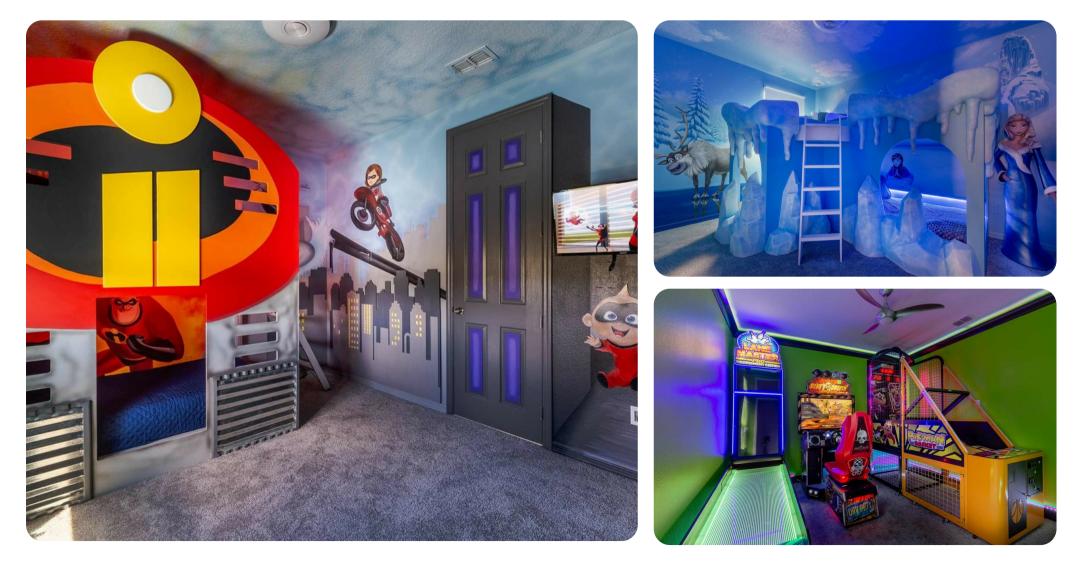

# First floor

- Bedroom 2 King-size bed; en-suite bathroom includes single vanity and walk-in shower
- Bedroom 3 King-size bed; Jack and Jill-style bathroom includes double vanity and walk-in shower
- Bedroom 4 King-size bed; Jack and Jill-style bathroom includes double vanity and walk-in shower
- Bedroom 5 King-size bed; Jack and Jill-style bathroom includes double vanity and bathtub/shower combination
- Bedroom 6 Themed bedroom with custom bunk bed (twin/twin); Jack and Jill-style bathroom includes double vanity and bathtub/shower combination
- Bedroom 7 2 double beds; en-suite bathroom includes double vanity and walk-in shower
- Bedroom 8 Themed bedroom with 2 custom bunk beds (twin/twin); adjacent bathroom includes single vanity and bathtub/shower combination

# Home entertainment

- Flat-screen TVs in living areas and all bedrooms
- Game room with arcade games and basketball hoop game
- Home theater includes projector screen, arcade game and cinema-style seating