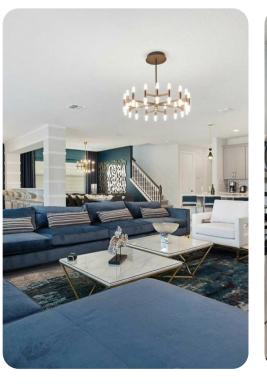

## Living area

- Open-plan living area
- Fully equipped kitchen
- Breakfast bar with seating
- Dining table and chairs
- Tastefully furnished living room with flat-screen TV, table tennis and comfortable sectional sofa
- Upstairs loft area with flat-screen TVs, games console, shuffleboard, children's playset, sectional sofa and table and chairs