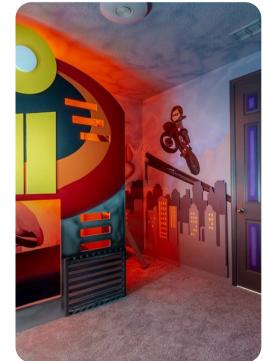

# First floor

- Bedroom 2 King-size bed; en-suite bathroom includes single vanity and walk-in shower
- Bedroom 3 King-size bed; Jack and Jill-style bathroom includes double vanity and walk-in shower
- Bedroom 4 King-size bed; Jack and Jill-style bathroom includes double vanity and walk-in shower
- Bedroom 5 King-size bed; Jack and Jill-style bathroom includes double vanity and bathtub/shower combination
- Bedroom 6 Themed bedroom with custom bunk bed (twin/twin); Jack and Jill-style bathroom includes double vanity and bathtub/shower combination
- Bedroom 7 2 double beds; en-suite bathroom includes double vanity and walk-in shower
- Bedroom 8 Themed bedroom with 2 custom bunk beds (twin/twin); adjacent bathroom includes single vanity and bathtub/shower combination