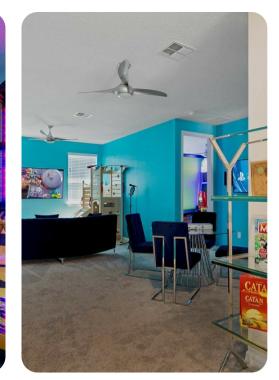

## Living area

- Open-plan living area
- Fully equipped kitchen
- Breakfast bar with seating
- Dining table and chairs
- Tastefully furnished living room with flat-screen TV, table tennis and comfortable sectional sofa
- Upstairs loft area with flat-screen TVs, games console, shuffleboard, children's playset, sectional sofa and table and chairs