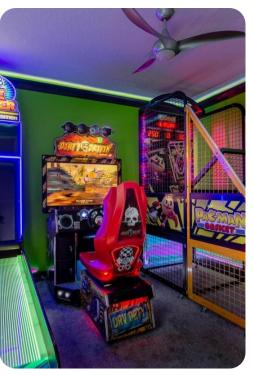

# Home entertainment

- Flat-screen TVs in living areas and all bedrooms
- Game room with arcade games and basketball hoop game
- Home theater includes projector screen, arcade game and cinema-style seating