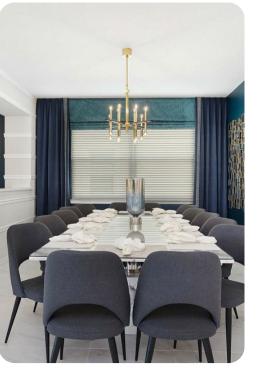

## Living area

- Open-plan living area
- Fully equipped kitchen
- Breakfast bar with seating
- Dining table and chairs
- Tastefully furnished living room with flat-screen TV, table tennis and comfortable sectional sofa
- Upstairs loft area with flat-screen TVs, games console, shuffleboard, children's playset, sectional sofa and table and chairs