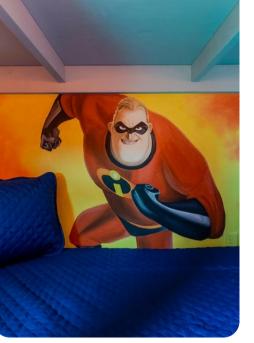

# First floor

- Bedroom 2 King-size bed; en-suite bathroom includes single vanity and walk-in shower
- Bedroom 3 King-size bed; Jack and Jill-style bathroom includes double vanity and walk-in shower
- Bedroom 4 King-size bed; Jack and Jill-style bathroom includes double vanity and walk-in shower
- Bedroom 5 King-size bed; Jack and Jill-style bathroom includes double vanity and bathtub/shower combination
- Bedroom 6 Themed bedroom with custom bunk bed (twin/twin); Jack and Jill-style bathroom includes double vanity and bathtub/shower combination
- Bedroom 7 2 double beds; en-suite bathroom includes double vanity and walk-in shower
- Bedroom 8 Themed bedroom with 2 custom bunk beds (twin/twin); adjacent bathroom includes single vanity and bathtub/shower combination