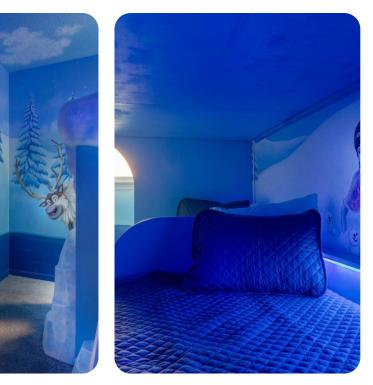

# First floor

- Bedroom 2 King-size bed; en-suite bathroom includes single vanity and walk-in shower
- Bedroom 3 King-size bed; Jack and Jill-style bathroom includes double vanity and walk-in shower
- Bedroom 4 King-size bed; Jack and Jill-style bathroom includes double vanity and walk-in shower
- Bedroom 5 King-size bed; Jack and Jill-style bathroom includes double vanity and bathtub/shower combination
- Bedroom 6 Themed bedroom with custom bunk bed (twin/twin); Jack and Jill-style bathroom includes double vanity and bathtub/shower combination
- Bedroom 7 2 double beds; en-suite bathroom includes double vanity and walk-in shower
- Bedroom 8 Themed bedroom with 2 custom bunk beds (twin/twin); adjacent bathroom includes single vanity and bathtub/shower combination