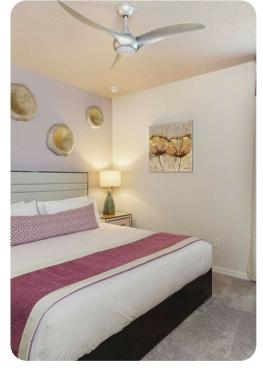

# First floor

- Bedroom 2 King-size bed; en-suite bathroom includes single vanity and walk-in shower
- Bedroom 3 King-size bed; Jack and Jill-style bathroom includes double vanity and walk-in shower
- Bedroom 4 King-size bed; Jack and Jill-style bathroom includes double vanity and walk-in shower
- Bedroom 5 King-size bed; Jack and Jill-style bathroom includes double vanity and bathtub/shower combination
- Bedroom 6 Themed bedroom with custom bunk bed (twin/twin); Jack and Jill-style bathroom includes double vanity and bathtub/shower combination
- Bedroom 7 2 double beds; en-suite bathroom includes double vanity and walk-in shower
- Bedroom 8 Themed bedroom with 2 custom bunk beds (twin/twin); adjacent bathroom includes single vanity and bathtub/shower combination