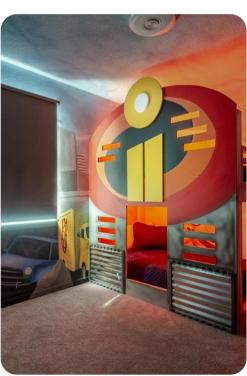

# First floor

- Bedroom 2 King-size bed; en-suite bathroom includes single vanity and walk-in shower
- Bedroom 3 King-size bed; Jack and Jill-style bathroom includes double vanity and walk-in shower
- Bedroom 4 King-size bed; Jack and Jill-style bathroom includes double vanity and walk-in shower
- Bedroom 5 King-size bed; Jack and Jill-style bathroom includes double vanity and bathtub/shower combination
- Bedroom 6 Themed bedroom with custom bunk bed (twin/twin); Jack and Jill-style bathroom includes double vanity and bathtub/shower combination
- Bedroom 7 2 double beds; en-suite bathroom includes double vanity and walk-in shower
- Bedroom 8 Themed bedroom with 2 custom bunk beds (twin/twin); adjacent bathroom includes single vanity and bathtub/shower combination