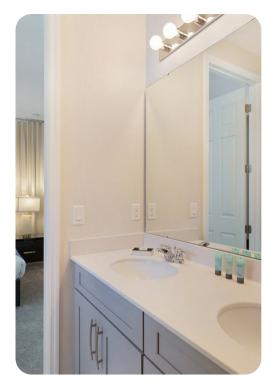

# First floor

- Bedroom 2 King-size bed; en-suite bathroom includes single vanity and walk-in shower
- Bedroom 3 King-size bed; Jack and Jill-style bathroom includes double vanity and walk-in shower
- Bedroom 4 King-size bed; Jack and Jill-style bathroom includes double vanity and walk-in shower
- Bedroom 5 King-size bed; Jack and Jill-style bathroom includes double vanity and bathtub/shower combination
- Bedroom 6 Themed bedroom with custom bunk bed (twin/twin); Jack and Jill-style bathroom includes double vanity and bathtub/shower combination
- Bedroom 7 2 double beds; en-suite bathroom includes double vanity and walk-in shower
- Bedroom 8 Themed bedroom with 2 custom bunk beds (twin/twin); adjacent bathroom includes single vanity and bathtub/shower combination