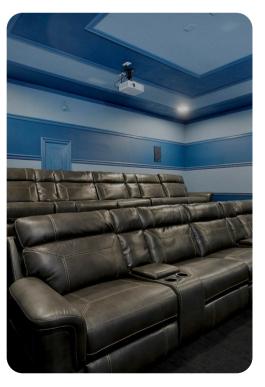

# Home entertainment

- Flat-screen TVs in living areas and all bedrooms
- Game room with arcade games and basketball hoop game
- Home theater includes projector screen, arcade game and cinema-style seating