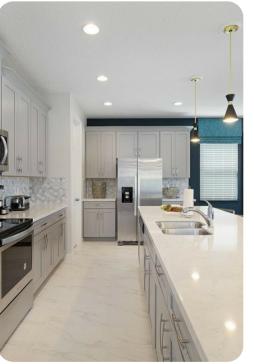

## Living area

- Open-plan living area
- Fully equipped kitchen
- Breakfast bar with seating
- Dining table and chairs
- Tastefully furnished living room with flat-screen TV, table tennis and comfortable sectional sofa
- Upstairs loft area with flat-screen TVs, games console, shuffleboard, children's playset, sectional sofa and table and chairs