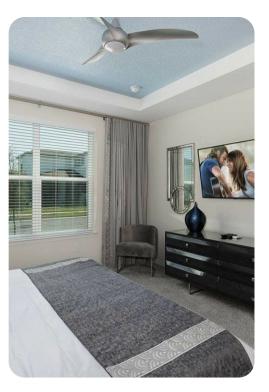

#### Bedrooms

# First floor

- Bedroom 2 King-size bed; en-suite bathroom includes single vanity and walk-in shower
- Bedroom 3 King-size bed; Jack and Jill-style bathroom includes double vanity and walk-in shower
- Bedroom 4 King-size bed; Jack and Jill-style bathroom includes double vanity and walk-in shower
- Bedroom 5 King-size bed; Jack and Jill-style bathroom includes double vanity and bathtub/shower combination
- Bedroom 6 Themed bedroom with custom bunk bed (twin/twin); Jack and Jill-style bathroom includes double vanity and bathtub/shower combination
- Bedroom 7 2 double beds; en-suite bathroom includes double vanity and walk-in shower
- Bedroom 8 Themed bedroom with 2 custom bunk beds (twin/twin); adjacent bathroom includes single vanity and bathtub/shower combination