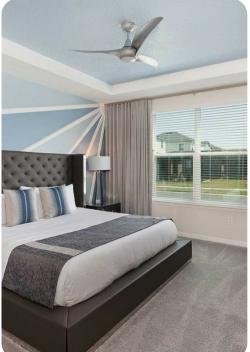

#### Bedrooms

# First floor

- Bedroom 2 King-size bed; en-suite bathroom includes single vanity and walk-in shower
- Bedroom 3 King-size bed; Jack and Jill-style bathroom includes double vanity and walk-in shower
- Bedroom 4 King-size bed; Jack and Jill-style bathroom includes double vanity and walk-in shower
- Bedroom 5 King-size bed; Jack and Jill-style bathroom includes double vanity and bathtub/shower combination
- Bedroom 6 Themed bedroom with custom bunk bed (twin/twin); Jack and Jill-style bathroom includes double vanity and bathtub/shower combination
- Bedroom 7 2 double beds; en-suite bathroom includes double vanity and walk-in shower
- Bedroom 8 Themed bedroom with 2 custom bunk beds (twin/twin); adjacent bathroom includes single vanity and bathtub/shower combination