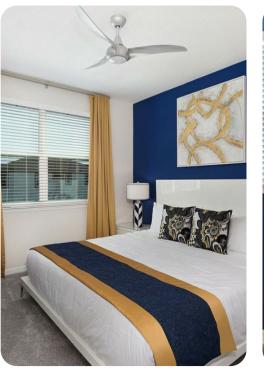

# Ground floor

• Bedroom 1 - King-size bed; en-suite bathroom includes double vanity and walk-in shower

# First floor

- Bedroom 2 King-size bed; en-suite bathroom includes single vanity and walk-in shower
- Bedroom 3 King-size bed; Jack and Jill-style bathroom includes double vanity and walk-in shower
- Bedroom 4 King-size bed; Jack and Jill-style bathroom includes double vanity and walk-in shower
- Bedroom 5 King-size bed; Jack and Jill-style bathroom includes double vanity and bathtub/shower combination
- Bedroom 6 Themed bedroom with custom bunk bed (twin/twin); Jack and Jill-style bathroom includes double vanity and bathtub/shower combination
- Bedroom 7 2 double beds; en-suite bathroom includes double vanity and walk-in shower
- Bedroom 8 Themed bedroom with 2 custom bunk beds (twin/twin); adjacent bathroom includes single vanity and bathtub/shower combination