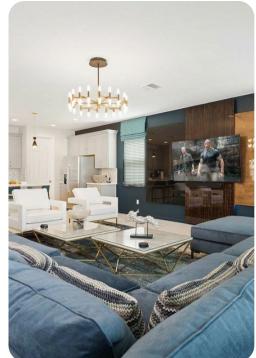

## Living area

- Open-plan living area
- Fully equipped kitchen
- Breakfast bar with seating
- Dining table and chairs
- Tastefully furnished living room with flat-screen TV, table tennis and comfortable sectional sofa
- Upstairs loft area with flat-screen TVs, games console, shuffleboard, children's playset, sectional sofa and table and chairs