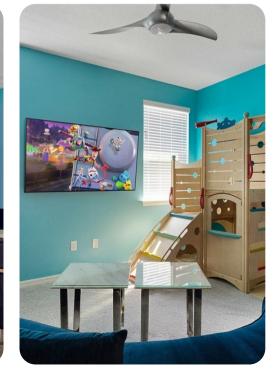

# First floor

- Bedroom 2 King-size bed; en-suite bathroom includes single vanity and walk-in shower
- Bedroom 3 King-size bed; Jack and Jill-style bathroom includes double vanity and walk-in shower
- Bedroom 4 King-size bed; Jack and Jill-style bathroom includes double vanity and walk-in shower
- Bedroom 5 King-size bed; Jack and Jill-style bathroom includes double vanity and bathtub/shower combination
- Bedroom 6 Themed bedroom with custom bunk bed (twin/twin); Jack and Jill-style bathroom includes double vanity and bathtub/shower combination
- Bedroom 7 2 double beds; en-suite bathroom includes double vanity and walk-in shower
- Bedroom 8 Themed bedroom with 2 custom bunk beds (twin/twin); adjacent bathroom includes single vanity and bathtub/shower combination

## Living area

- Open-plan living area
- Fully equipped kitchen
- Breakfast bar with seating
- Dining table and chairs
- Tastefully furnished living room with flat-screen TV, table tennis and comfortable sectional sofa
- Upstairs loft area with flat-screen TVs, games console, shuffleboard, children's playset, sectional sofa and table and chairs