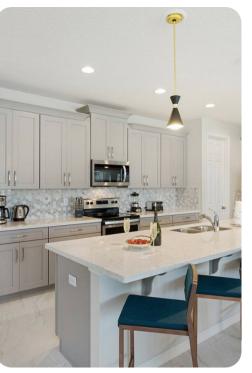

## Living area

- Open-plan living area
- Fully equipped kitchen
- Breakfast bar with seating
- Dining table and chairs
- Tastefully furnished living room with flat-screen TV, table tennis and comfortable sectional sofa
- Upstairs loft area with flat-screen TVs, games console, shuffleboard, children's playset, sectional sofa and table and chairs