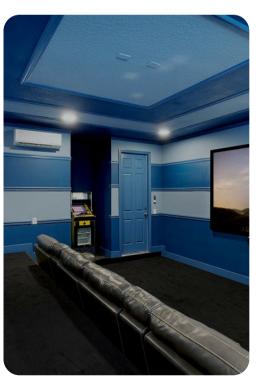

# Home entertainment

- Flat-screen TVs in living areas and all bedrooms
- Game room with arcade games and basketball hoop game
- Home theater includes projector screen, arcade game and cinema-style seating