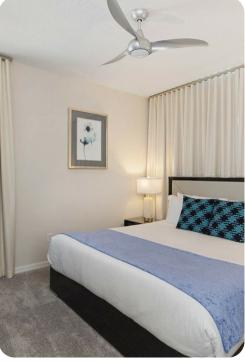

# First floor

- Bedroom 2 King-size bed; en-suite bathroom includes single vanity and walk-in shower
- Bedroom 3 King-size bed; Jack and Jill-style bathroom includes double vanity and walk-in shower
- Bedroom 4 King-size bed; Jack and Jill-style bathroom includes double vanity and walk-in shower
- Bedroom 5 King-size bed; Jack and Jill-style bathroom includes double vanity and bathtub/shower combination
- Bedroom 6 Themed bedroom with custom bunk bed (twin/twin); Jack and Jill-style bathroom includes double vanity and bathtub/shower combination
- Bedroom 7 2 double beds; en-suite bathroom includes double vanity and walk-in shower
- Bedroom 8 Themed bedroom with 2 custom bunk beds (twin/twin); adjacent bathroom includes single vanity and bathtub/shower combination