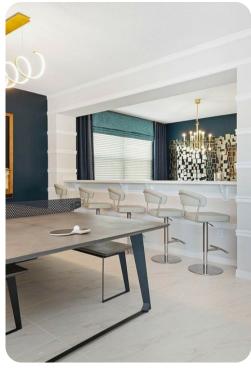

## Living area

- Open-plan living area
- Fully equipped kitchen
- Breakfast bar with seating
- Dining table and chairs
- Tastefully furnished living room with flat-screen TV, table tennis and comfortable sectional sofa
- Upstairs loft area with flat-screen TVs, games console, shuffleboard, children's playset, sectional sofa and table and chairs