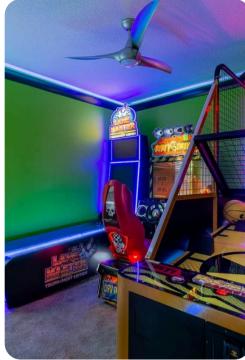

# Home entertainment

- Flat-screen TVs in living areas and all bedrooms
- Game room with arcade games and basketball hoop game
- Home theater includes projector screen, arcade game and cinema-style seating