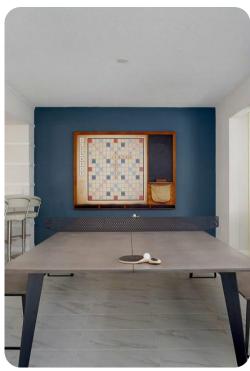

## Home entertainment

- Flat-screen TVs in living area and all bedrooms
- Home thater with large projector screen and cinema-style seating
- Upstairs play area with flat-screen TV, arcade games, climbing frame and comfortable seating