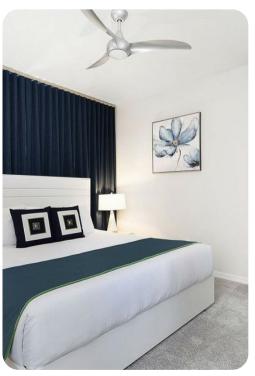

#### **Bedrooms**

- Bedroom 1 King-size bed; en-suite bathroom includes double vanity and walk-in shower
- Bedroom 2 King-size bed; en-suite bathroom includes single vanity and walk-in shower
- Bedroom 3 King-size bed; Jack and Jill style bathroom includes double vanity and walk-in shower
- Bedroom 4 King-size bed; Jack and Jill style bathroom includes double vanity and walk-in shower
- Bedroom 5 King-size bed; Jack and Jill-style bathroom includes double vanity and shower/bathtub combination
- Bedroom 6 Themed room with 2 twin beds; Jack and Jill-style bathroom includes double vanity and shower/bathtub combination
- Bedroom 7 King-size bed; Jack and Jill-style bathroom includes double vanity and shower/bathtub combination
- Bedroom 8 2 double beds; Jack and Jill style bathroom includes double vanity and walk-in shower
- Bedroom 9 Themed room with 2 bunk beds (twin/twin); adjacent bathroom includes double vanity and walk-in shower