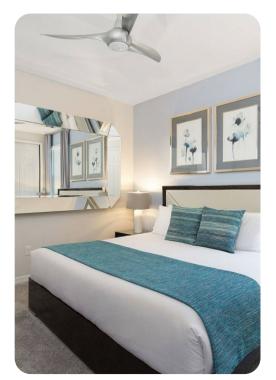

#### **Bedrooms**

- Bedroom 1 King-size bed; en-suite bathroom includes double vanity and walk-in shower
- Bedroom 2 King-size bed; en-suite bathroom includes single vanity and walk-in shower
- Bedroom 3 King-size bed; Jack and Jill style bathroom includes double vanity and walk-in shower
- Bedroom 4 King-size bed; Jack and Jill style bathroom includes double vanity and walk-in shower
- Bedroom 5 King-size bed; Jack and Jill-style bathroom includes double vanity and shower/bathtub combination
- Bedroom 6 Themed room with 2 twin beds; Jack and Jill-style bathroom includes double vanity and shower/bathtub combination
- Bedroom 7 King-size bed; Jack and Jill-style bathroom includes double vanity and shower/bathtub combination
- Bedroom 8 2 double beds; Jack and Jill style bathroom includes double vanity and walk-in shower
- Bedroom 9 Themed room with 2 bunk beds (twin/twin); adjacent bathroom includes double vanity and walk-in shower