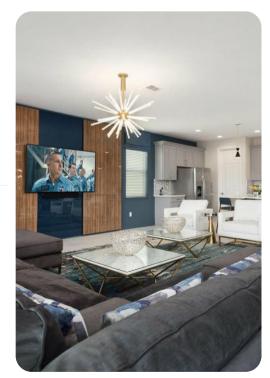

## Living area

- Open-plan living area
- Fully equipped kitchen
- Breakfast bar with seating
- Dining table and chairs
- Tastefully furnished living room with flat-screen TV and comfortable sofas

Solara Resort 216 | Page 2 of 8

## Home entertainment

- Flat-screen TVs in living area and all bedrooms
- Home thater with large projector screen and cinema-style seating
- Upstairs play area with flat-screen TV, arcade games, climbing frame and comfortable seating