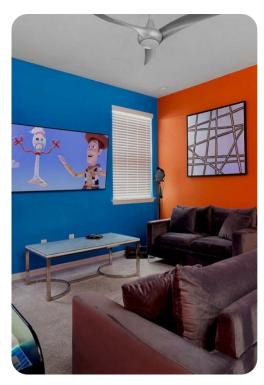

## Home entertainment

- Flat-screen TVs in living area and all bedrooms
- Home thater with large projector screen and cinema-style seating
- Upstairs play area with flat-screen TV, arcade games, climbing frame and comfortable seating