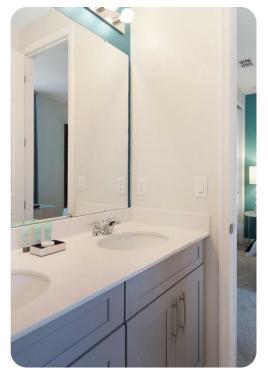

#### **Bedrooms**

- Bedroom 1 King-size bed; en-suite bathroom includes double vanity and walk-in shower
- Bedroom 2 King-size bed; en-suite bathroom includes single vanity and walk-in shower
- Bedroom 3 King-size bed; Jack and Jill style bathroom includes double vanity and walk-in shower
- Bedroom 4 King-size bed; Jack and Jill style bathroom includes double vanity and walk-in shower
- Bedroom 5 King-size bed; Jack and Jill-style bathroom includes double vanity and shower/bathtub combination
- Bedroom 6 Themed room with 2 twin beds; Jack and Jill-style bathroom includes double vanity and shower/bathtub combination
- Bedroom 7 King-size bed; Jack and Jill-style bathroom includes double vanity and shower/bathtub combination
- Bedroom 8 2 double beds; Jack and Jill style bathroom includes double vanity and walk-in shower
- Bedroom 9 Themed room with 2 bunk beds (twin/twin); adjacent bathroom includes double vanity and walk-in shower