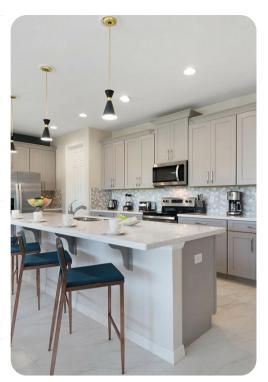

## Living area

- Open-plan living area
- Fully equipped kitchen
- Breakfast bar with seating
- Dining table and chairs
- Tastefully furnished living room with flat-screen TV and comfortable sofas

Solara Resort 216 | Page 2 of 8