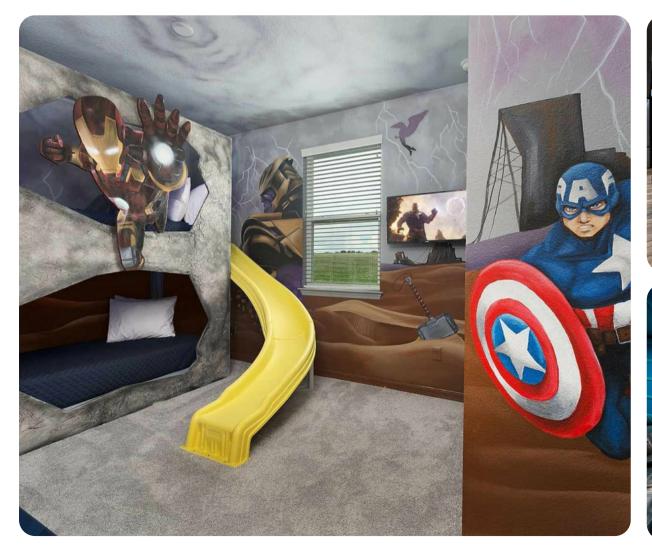

#### **Bedrooms**

- Bedroom 1 King-size bed; en-suite bathroom includes double vanity and walk-in shower
- Bedroom 2 King-size bed; en-suite bathroom includes single vanity and walk-in shower
- Bedroom 3 King-size bed; Jack and Jill style bathroom includes double vanity and walk-in shower
- Bedroom 4 King-size bed; Jack and Jill style bathroom includes double vanity and walk-in shower
- Bedroom 5 King-size bed; Jack and Jill-style bathroom includes double vanity and shower/bathtub combination
- Bedroom 6 Themed room with 2 twin beds; Jack and Jill-style bathroom includes double vanity and shower/bathtub combination
- Bedroom 7 King-size bed; Jack and Jill-style bathroom includes double vanity and shower/bathtub combination
- Bedroom 8 2 double beds; Jack and Jill style bathroom includes double vanity and walk-in shower
- Bedroom 9 Themed room with 2 bunk beds (twin/twin); adjacent bathroom includes double vanity and walk-in shower

## Home entertainment

- Flat-screen TVs in living area and all bedrooms
- Home thater with large projector screen and cinema-style seating
- Upstairs play area with flat-screen TV, arcade games, climbing frame and comfortable seating