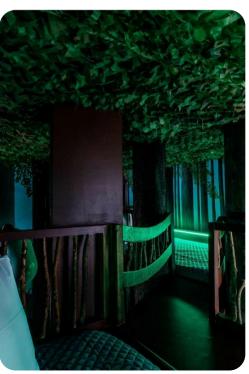

#### **Bedrooms**

- Bedroom 1 King-size bed; en-suite bathroom includes double vanity and walk-in shower
- Bedroom 2 King-size bed; en-suite bathroom includes single vanity and walk-in shower
- Bedroom 3 King-size bed; Jack and Jill style bathroom includes double vanity and walk-in shower
- Bedroom 4 King-size bed; Jack and Jill style bathroom includes double vanity and walk-in shower
- Bedroom 5 King-size bed; Jack and Jill-style bathroom includes double vanity and shower/bathtub combination
- Bedroom 6 Themed room with 2 twin beds; Jack and Jill-style bathroom includes double vanity and shower/bathtub combination
- Bedroom 7 King-size bed; Jack and Jill-style bathroom includes double vanity and shower/bathtub combination
- Bedroom 8 2 double beds; Jack and Jill style bathroom includes double vanity and walk-in shower
- Bedroom 9 Themed room with 2 bunk beds (twin/twin); adjacent bathroom includes double vanity and walk-in shower

## Home entertainment

- Flat-screen TVs in living area and all bedrooms
- Home thater with large projector screen and cinema-style seating
- Upstairs play area with flat-screen TV, arcade games, climbing frame and comfortable seating