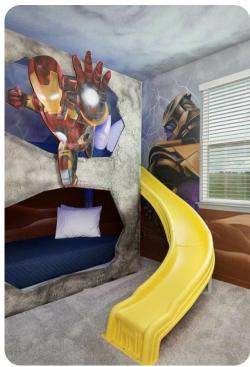

#### **Bedrooms**

- Bedroom 1 King-size bed; en-suite bathroom includes double vanity and walk-in shower
- Bedroom 2 King-size bed; en-suite bathroom includes single vanity and walk-in shower
- Bedroom 3 King-size bed; Jack and Jill style bathroom includes double vanity and walk-in shower
- Bedroom 4 King-size bed; Jack and Jill style bathroom includes double vanity and walk-in shower
- Bedroom 5 King-size bed; Jack and Jill-style bathroom includes double vanity and shower/bathtub combination
- Bedroom 6 Themed room with 2 twin beds; Jack and Jill-style bathroom includes double vanity and shower/bathtub combination
- Bedroom 7 King-size bed; Jack and Jill-style bathroom includes double vanity and shower/bathtub combination
- Bedroom 8 2 double beds; Jack and Jill style bathroom includes double vanity and walk-in shower
- Bedroom 9 Themed room with 2 bunk beds (twin/twin); adjacent bathroom includes double vanity and walk-in shower

## Home entertainment

- Flat-screen TVs in living area and all bedrooms
- Home thater with large projector screen and cinema-style seating
- Upstairs play area with flat-screen TV, arcade games, climbing frame and comfortable seating