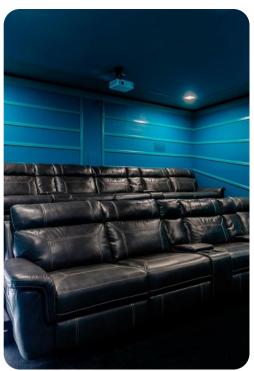

## Home entertainment

- Flat-screen TVs in living area and all bedrooms
- Home thater with large projector screen and cinema-style seating
- Upstairs play area with flat-screen TV, arcade games, climbing frame and comfortable seating