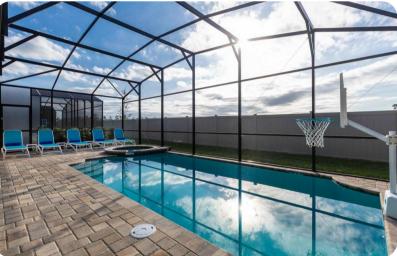

## Pool area

- Private pool
- Spillover tub
- Pool cage
- Sunloungers
- Alfresco dining area
- Covered lanai with lounge seating