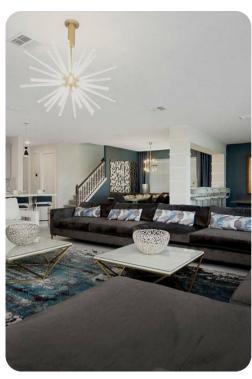

## Living area

- Open-plan living area
- Fully equipped kitchen
- Breakfast bar with seating
- Dining table and chairs
- Tastefully furnished living room with flat-screen TV and comfortable sofas

Solara Resort 216 | Page 2 of 8