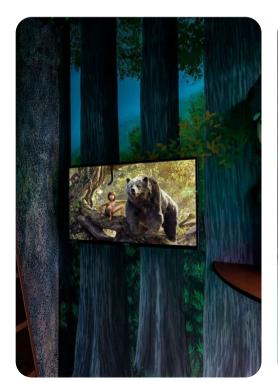

#### **Bedrooms**

- Bedroom 1 King-size bed; en-suite bathroom includes double vanity and walk-in shower
- Bedroom 2 King-size bed; en-suite bathroom includes single vanity and walk-in shower
- Bedroom 3 King-size bed; Jack and Jill style bathroom includes double vanity and walk-in shower
- Bedroom 4 King-size bed; Jack and Jill style bathroom includes double vanity and walk-in shower
- Bedroom 5 King-size bed; Jack and Jill-style bathroom includes double vanity and shower/bathtub combination
- Bedroom 6 Themed room with 2 twin beds; Jack and Jill-style bathroom includes double vanity and shower/bathtub combination
- Bedroom 7 King-size bed; Jack and Jill-style bathroom includes double vanity and shower/bathtub combination
- Bedroom 8 2 double beds; Jack and Jill style bathroom includes double vanity and walk-in shower
- Bedroom 9 Themed room with 2 bunk beds (twin/twin); adjacent bathroom includes double vanity and walk-in shower

## Home entertainment

- Flat-screen TVs in living area and all bedrooms
- Home thater with large projector screen and cinema-style seating
- Upstairs play area with flat-screen TV, arcade games, climbing frame and comfortable seating