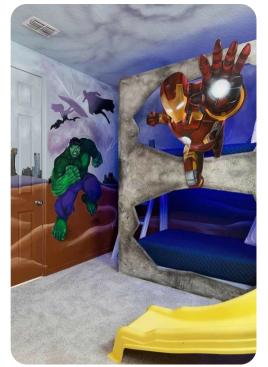

#### **Bedrooms**

- Bedroom 1 King-size bed; en-suite bathroom includes double vanity and walk-in shower
- Bedroom 2 King-size bed; en-suite bathroom includes single vanity and walk-in shower
- Bedroom 3 King-size bed; Jack and Jill style bathroom includes double vanity and walk-in shower
- Bedroom 4 King-size bed; Jack and Jill style bathroom includes double vanity and walk-in shower
- Bedroom 5 King-size bed; Jack and Jill-style bathroom includes double vanity and shower/bathtub combination
- Bedroom 6 Themed room with 2 twin beds; Jack and Jill-style bathroom includes double vanity and shower/bathtub combination
- Bedroom 7 King-size bed; Jack and Jill-style bathroom includes double vanity and shower/bathtub combination
- Bedroom 8 2 double beds; Jack and Jill style bathroom includes double vanity and walk-in shower
- Bedroom 9 Themed room with 2 bunk beds (twin/twin); adjacent bathroom includes double vanity and walk-in shower