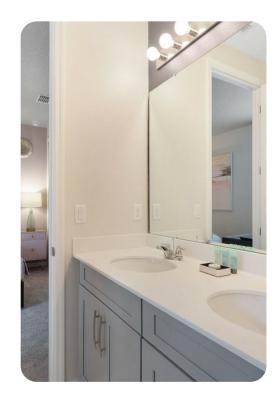

#### **Bedrooms**

- Bedroom 1 King-size bed; en-suite bathroom includes double vanity and walk-in shower
- Bedroom 2 King-size bed; en-suite bathroom includes single vanity and walk-in shower
- Bedroom 3 King-size bed; Jack and Jill style bathroom includes double vanity and walk-in shower
- Bedroom 4 King-size bed; Jack and Jill style bathroom includes double vanity and walk-in shower
- Bedroom 5 King-size bed; Jack and Jill-style bathroom includes double vanity and shower/bathtub combination
- Bedroom 6 Themed room with 2 twin beds; Jack and Jill-style bathroom includes double vanity and shower/bathtub combination
- Bedroom 7 King-size bed; Jack and Jill-style bathroom includes double vanity and shower/bathtub combination
- Bedroom 8 2 double beds; Jack and Jill style bathroom includes double vanity and walk-in shower
- Bedroom 9 Themed room with 2 bunk beds (twin/twin); adjacent bathroom includes double vanity and walk-in shower