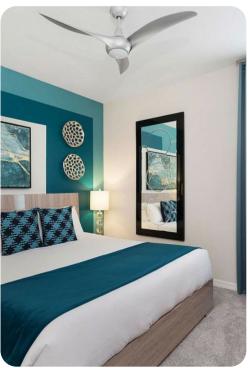

#### **Bedrooms**

- Bedroom 1 King-size bed; en-suite bathroom includes double vanity and walk-in shower
- Bedroom 2 King-size bed; en-suite bathroom includes single vanity and walk-in shower
- Bedroom 3 King-size bed; Jack and Jill style bathroom includes double vanity and walk-in shower
- Bedroom 4 King-size bed; Jack and Jill style bathroom includes double vanity and walk-in shower
- Bedroom 5 King-size bed; Jack and Jill-style bathroom includes double vanity and shower/bathtub combination
- Bedroom 6 Themed room with 2 twin beds; Jack and Jill-style bathroom includes double vanity and shower/bathtub combination
- Bedroom 7 King-size bed; Jack and Jill-style bathroom includes double vanity and shower/bathtub combination
- Bedroom 8 2 double beds; Jack and Jill style bathroom includes double vanity and walk-in shower
- Bedroom 9 Themed room with 2 bunk beds (twin/twin); adjacent bathroom includes double vanity and walk-in shower