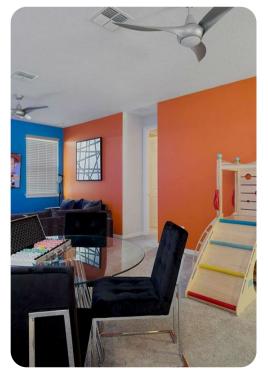

## Home entertainment

- Flat-screen TVs in living area and all bedrooms
- Home thater with large projector screen and cinema-style seating
- Upstairs play area with flat-screen TV, arcade games, climbing frame and comfortable seating