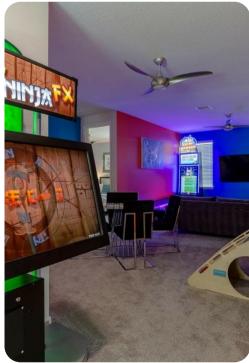

## Home entertainment

- Flat-screen TVs in living area and all bedrooms
- Home thater with large projector screen and cinema-style seating
- Upstairs play area with flat-screen TV, arcade games, climbing frame and comfortable seating