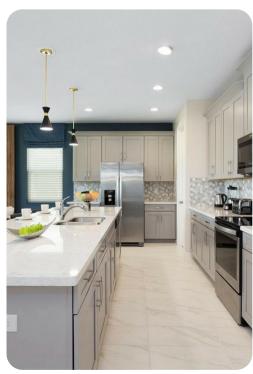

## Living area

- Open-plan living area
- Fully equipped kitchen
- Breakfast bar with seating
- Dining table and chairs
- Tastefully furnished living room with flat-screen TV and comfortable sofas

Solara Resort 216 | Page 2 of 8