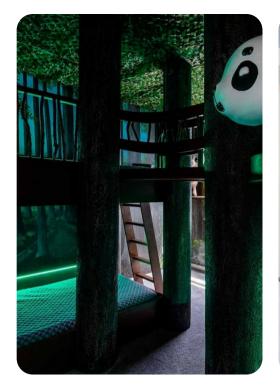

#### **Bedrooms**

- Bedroom 1 King-size bed; en-suite bathroom includes double vanity and walk-in shower
- Bedroom 2 King-size bed; en-suite bathroom includes single vanity and walk-in shower
- Bedroom 3 King-size bed; Jack and Jill style bathroom includes double vanity and walk-in shower
- Bedroom 4 King-size bed; Jack and Jill style bathroom includes double vanity and walk-in shower
- Bedroom 5 King-size bed; Jack and Jill-style bathroom includes double vanity and shower/bathtub combination
- Bedroom 6 Themed room with 2 twin beds; Jack and Jill-style bathroom includes double vanity and shower/bathtub combination
- Bedroom 7 King-size bed; Jack and Jill-style bathroom includes double vanity and shower/bathtub combination
- Bedroom 8 2 double beds; Jack and Jill style bathroom includes double vanity and walk-in shower
- Bedroom 9 Themed room with 2 bunk beds (twin/twin); adjacent bathroom includes double vanity and walk-in shower

## Home entertainment

- Flat-screen TVs in living area and all bedrooms
- Home thater with large projector screen and cinema-style seating
- Upstairs play area with flat-screen TV, arcade games, climbing frame and comfortable seating