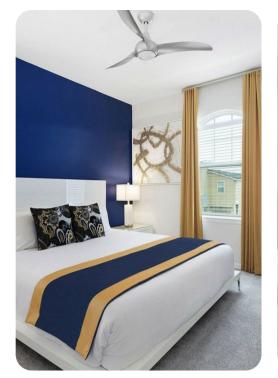

#### **Bedrooms**

- Bedroom 1 King-size bed; en-suite bathroom includes double vanity and walk-in shower
- Bedroom 2 King-size bed; en-suite bathroom includes single vanity and walk-in shower
- Bedroom 3 King-size bed; Jack and Jill style bathroom includes double vanity and walk-in shower
- Bedroom 4 King-size bed; Jack and Jill style bathroom includes double vanity and walk-in shower
- Bedroom 5 King-size bed; Jack and Jill-style bathroom includes double vanity and shower/bathtub combination
- Bedroom 6 Themed room with 2 twin beds; Jack and Jill-style bathroom includes double vanity and shower/bathtub combination
- Bedroom 7 King-size bed; Jack and Jill-style bathroom includes double vanity and shower/bathtub combination
- Bedroom 8 2 double beds; Jack and Jill style bathroom includes double vanity and walk-in shower
- Bedroom 9 Themed room with 2 bunk beds (twin/twin); adjacent bathroom includes double vanity and walk-in shower