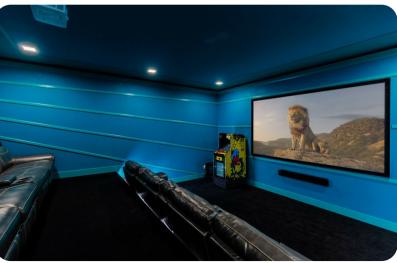

## Home entertainment

- Flat-screen TVs in living area and all bedrooms
- Home thater with large projector screen and cinema-style seating
- Upstairs play area with flat-screen TV, arcade games, climbing frame and comfortable seating