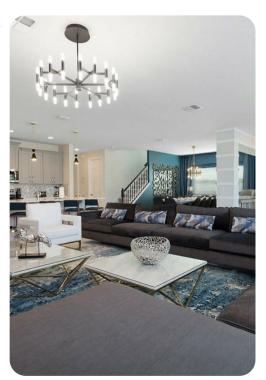

# Living area

- Open-plan living area
- Fully equipped kitchen
- Breakfast bar with seating
- Dining table and chairs
- Tastefully furnished living room with flat-screen TV, table tennis and comfortable sofas
- Upstairs loft area with flat-screen TVs, games console, kid's playset, shuffleboard table and sectional sofa