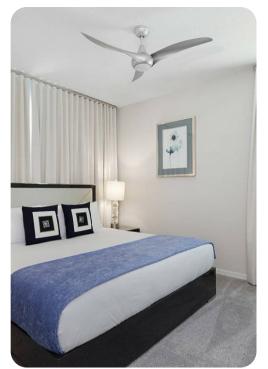

# First floor

- Bedroom 2 King-size bed; en-suite bathroom includes single vanity and walk-in shower
- Bedroom 3 King-size bed; Jack and Jill-style bathroom includes double vanity and walk-in shower
- Bedroom 4 King-size bed; Jack and Jill-style bathroom includes double vanity and walk-in shower
- Bedroom 5 King-size bed; Jack and Jill-style bathroom includes double vanity and bathtub/shower combination
- Bedroom 6 Themed bedroom with bunk bed (twin/twin); Jack and Jill-style bathroom includes double vanity and bathtub/shower combination
- Bedroom 7 2 double beds; en-suite bathroom includes double vanity and walk-in shower
- Bedroom 8 Themed bedroom with 2 bunk beds (twin/twin); adjacent bathroom includes single vanity and bathtub/shower combination