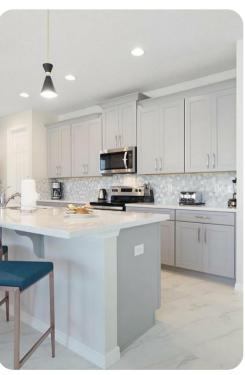

# Living area

- Open-plan living area
- Fully equipped kitchen
- Breakfast bar with seating
- Dining table and chairs
- Tastefully furnished living room with flat-screen TV, table tennis and comfortable sofas
- Upstairs loft area with flat-screen TVs, games console, kid's playset, shuffleboard table and sectional sofa