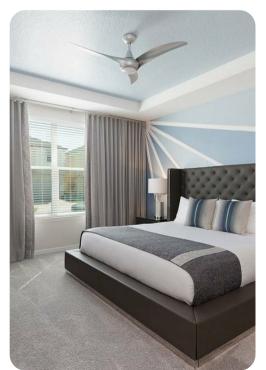

### **Bedrooms**

# First floor

- Bedroom 2 King-size bed; en-suite bathroom includes single vanity and walk-in shower
- Bedroom 3 King-size bed; Jack and Jill-style bathroom includes double vanity and walk-in shower
- Bedroom 4 King-size bed; Jack and Jill-style bathroom includes double vanity and walk-in shower
- Bedroom 5 King-size bed; Jack and Jill-style bathroom includes double vanity and bathtub/shower combination
- Bedroom 6 Themed bedroom with bunk bed (twin/twin); Jack and Jill-style bathroom includes double vanity and bathtub/shower combination
- Bedroom 7 2 double beds; en-suite bathroom includes double vanity and walk-in shower
- Bedroom 8 Themed bedroom with 2 bunk beds (twin/twin); adjacent bathroom includes single vanity and bathtub/shower combination