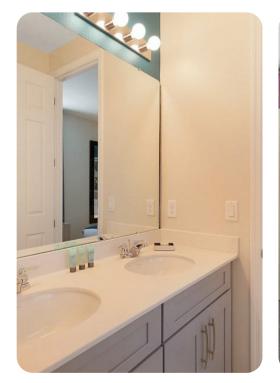

# First floor

- Bedroom 2 King-size bed; en-suite bathroom includes single vanity and walk-in shower
- Bedroom 3 King-size bed; Jack and Jill-style bathroom includes double vanity and walk-in shower
- Bedroom 4 King-size bed; Jack and Jill-style bathroom includes double vanity and walk-in shower
- Bedroom 5 King-size bed; Jack and Jill-style bathroom includes double vanity and bathtub/shower combination
- Bedroom 6 Themed bedroom with bunk bed (twin/twin); Jack and Jill-style bathroom includes double vanity and bathtub/shower combination
- Bedroom 7 2 double beds; en-suite bathroom includes double vanity and walk-in shower
- Bedroom 8 Themed bedroom with 2 bunk beds (twin/twin); adjacent bathroom includes single vanity and bathtub/shower combination