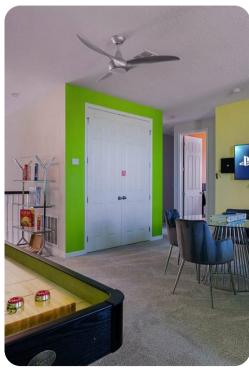

# Living area

- Open-plan living area
- Fully equipped kitchen
- Breakfast bar with seating
- Dining table and chairs
- Tastefully furnished living room with flat-screen TV, table tennis and comfortable sofas
- Upstairs loft area with flat-screen TVs, games console, kid's playset, shuffleboard table and sectional sofa

# Home entertainment

- Flat-screen TVs in living area and all bedrooms
- Game room with basketball hoop game and arcade racing and shooting games
- Home theater includes projector screen and cinema-style seating