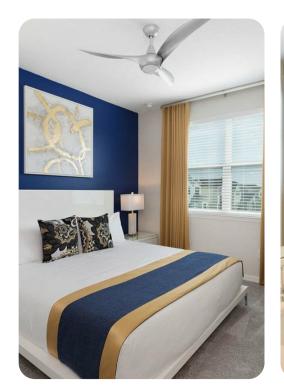

### **Bedrooms**

# First floor

- Bedroom 2 King-size bed; en-suite bathroom includes single vanity and walk-in shower
- Bedroom 3 King-size bed; Jack and Jill-style bathroom includes double vanity and walk-in shower
- Bedroom 4 King-size bed; Jack and Jill-style bathroom includes double vanity and walk-in shower
- Bedroom 5 King-size bed; Jack and Jill-style bathroom includes double vanity and bathtub/shower combination
- Bedroom 6 Themed bedroom with bunk bed (twin/twin); Jack and Jill-style bathroom includes double vanity and bathtub/shower combination
- Bedroom 7 2 double beds; en-suite bathroom includes double vanity and walk-in shower
- Bedroom 8 Themed bedroom with 2 bunk beds (twin/twin); adjacent bathroom includes single vanity and bathtub/shower combination