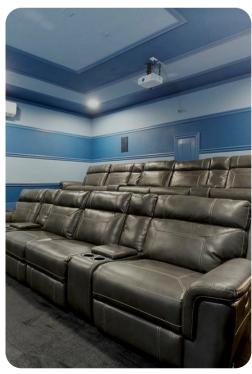

# Home entertainment

- Flat-screen TVs in living area and all bedrooms
- Game room with basketball hoop game and arcade racing and shooting games
- Home theater includes projector screen and cinema-style seating