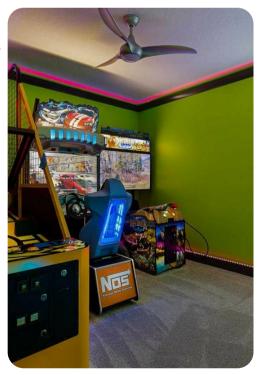

# Home entertainment

- Flat-screen TVs in living area and all bedrooms
- Game room with basketball hoop game and arcade racing and shooting games
- Home theater includes projector screen and cinema-style seating