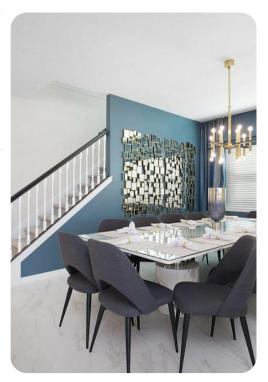

# Living area

- Open-plan living area
- Fully equipped kitchen
- Breakfast bar with seating
- Dining table and chairs
- Tastefully furnished living room with flat-screen TV, table tennis and comfortable sofas
- Upstairs loft area with flat-screen TVs, games console, kid's playset, shuffleboard table and sectional sofa