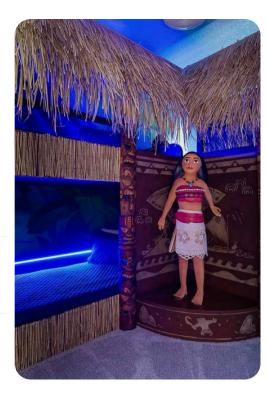

# First floor

- Bedroom 2 King-size bed; en-suite bathroom includes single vanity and walk-in shower
- Bedroom 3 King-size bed; Jack and Jill-style bathroom includes double vanity and walk-in shower
- Bedroom 4 King-size bed; Jack and Jill-style bathroom includes double vanity and walk-in shower
- Bedroom 5 King-size bed; Jack and Jill-style bathroom includes double vanity and bathtub/shower combination
- Bedroom 6 Themed bedroom with bunk bed (twin/twin); Jack and Jill-style bathroom includes double vanity and bathtub/shower combination
- Bedroom 7 2 double beds; en-suite bathroom includes double vanity and walk-in shower
- Bedroom 8 Themed bedroom with 2 bunk beds (twin/twin); adjacent bathroom includes single vanity and bathtub/shower combination