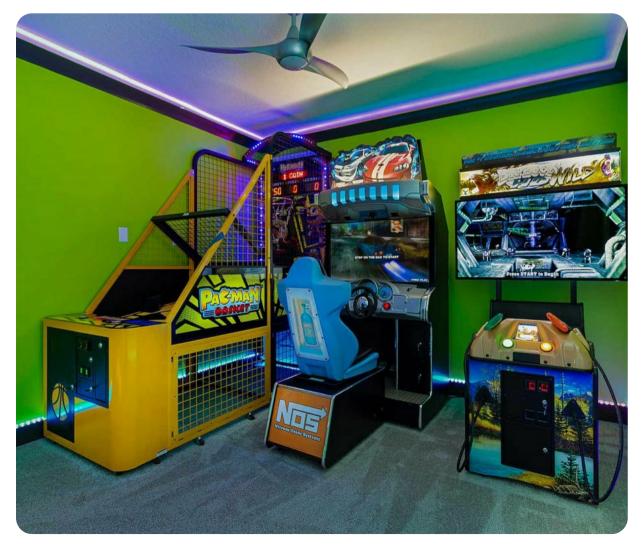

# Home entertainment

- Flat-screen TVs in living area and all bedrooms
- Game room with basketball hoop game and arcade racing and shooting games
- Home theater includes projector screen and cinema-style seating