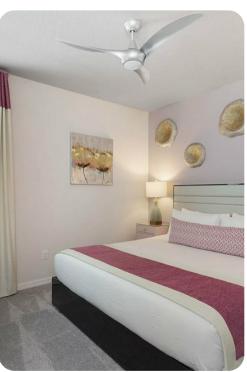

# First floor

- Bedroom 2 King-size bed; en-suite bathroom includes single vanity and walk-in shower
- Bedroom 3 King-size bed; Jack and Jill-style bathroom includes double vanity and walk-in shower
- Bedroom 4 King-size bed; Jack and Jill-style bathroom includes double vanity and walk-in shower
- Bedroom 5 King-size bed; Jack and Jill-style bathroom includes double vanity and bathtub/shower combination
- Bedroom 6 Themed bedroom with bunk bed (twin/twin); Jack and Jill-style bathroom includes double vanity and bathtub/shower combination
- Bedroom 7 2 double beds; en-suite bathroom includes double vanity and walk-in shower
- Bedroom 8 Themed bedroom with 2 bunk beds (twin/twin); adjacent bathroom includes single vanity and bathtub/shower combination