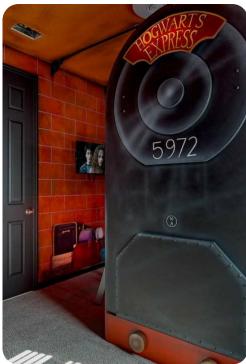

# First floor

- Bedroom 2 King-size bed; en-suite bathroom includes single vanity and walk-in shower
- Bedroom 3 King-size bed; Jack and Jill-style bathroom includes double vanity and walk-in shower
- Bedroom 4 King-size bed; Jack and Jill-style bathroom includes double vanity and walk-in shower
- Bedroom 5 King-size bed; Jack and Jill-style bathroom includes double vanity and bathtub/shower combination
- Bedroom 6 Themed bedroom with bunk bed (twin/twin); Jack and Jill-style bathroom includes double vanity and bathtub/shower combination
- Bedroom 7 2 double beds; en-suite bathroom includes double vanity and walk-in shower
- Bedroom 8 Themed bedroom with 2 bunk beds (twin/twin); adjacent bathroom includes single vanity and bathtub/shower combination