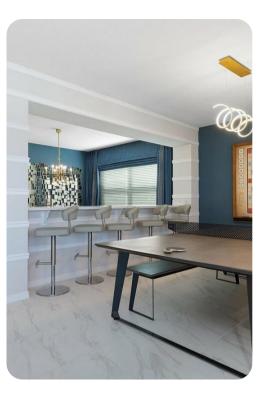

# Living area

- Open-plan living area
- Fully equipped kitchen
- Breakfast bar with seating
- Dining table and chairs
- Tastefully furnished living room with flat-screen TV, table tennis and comfortable sofas
- Upstairs loft area with flat-screen TVs, games console, kid's playset, shuffleboard table and sectional sofa