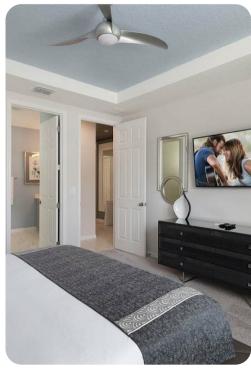

### **Bedrooms**

# First floor

- Bedroom 2 King-size bed; en-suite bathroom includes single vanity and walk-in shower
- Bedroom 3 King-size bed; Jack and Jill-style bathroom includes double vanity and walk-in shower
- Bedroom 4 King-size bed; Jack and Jill-style bathroom includes double vanity and walk-in shower
- Bedroom 5 King-size bed; Jack and Jill-style bathroom includes double vanity and bathtub/shower combination
- Bedroom 6 Themed bedroom with bunk bed (twin/twin); Jack and Jill-style bathroom includes double vanity and bathtub/shower combination
- Bedroom 7 2 double beds; en-suite bathroom includes double vanity and walk-in shower
- Bedroom 8 Themed bedroom with 2 bunk beds (twin/twin); adjacent bathroom includes single vanity and bathtub/shower combination