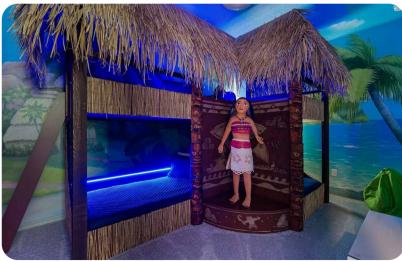

# First floor

- Bedroom 2 King-size bed; en-suite bathroom includes single vanity and walk-in shower
- Bedroom 3 King-size bed; Jack and Jill-style bathroom includes double vanity and walk-in shower
- Bedroom 4 King-size bed; Jack and Jill-style bathroom includes double vanity and walk-in shower
- Bedroom 5 King-size bed; Jack and Jill-style bathroom includes double vanity and bathtub/shower combination
- Bedroom 6 Themed bedroom with bunk bed (twin/twin); Jack and Jill-style bathroom includes double vanity and bathtub/shower combination
- Bedroom 7 2 double beds; en-suite bathroom includes double vanity and walk-in shower
- Bedroom 8 Themed bedroom with 2 bunk beds (twin/twin); adjacent bathroom includes single vanity and bathtub/shower combination