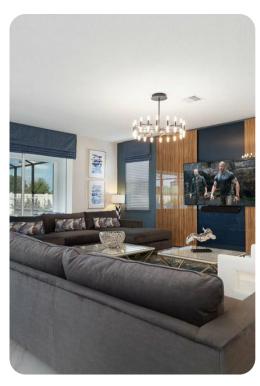

# Living area

- Open-plan living area
- Fully equipped kitchen
- Breakfast bar with seating
- Dining table and chairs
- Tastefully furnished living room with flat-screen TV, table tennis and comfortable sofas
- Upstairs loft area with flat-screen TVs, games console, kid's playset, shuffleboard table and sectional sofa