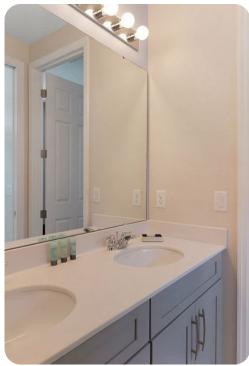

# First floor

- Bedroom 2 King-size bed; en-suite bathroom includes single vanity and walk-in shower
- Bedroom 3 King-size bed; Jack and Jill-style bathroom includes double vanity and walk-in shower
- Bedroom 4 King-size bed; Jack and Jill-style bathroom includes double vanity and walk-in shower
- Bedroom 5 King-size bed; Jack and Jill-style bathroom includes double vanity and bathtub/shower combination
- Bedroom 6 Themed bedroom with bunk bed (twin/twin); Jack and Jill-style bathroom includes double vanity and bathtub/shower combination
- Bedroom 7 2 double beds; en-suite bathroom includes double vanity and walk-in shower
- Bedroom 8 Themed bedroom with 2 bunk beds (twin/twin); adjacent bathroom includes single vanity and bathtub/shower combination