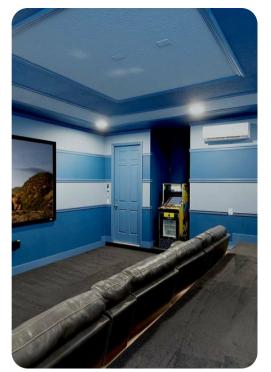

# Home entertainment

- Flat-screen TVs in living area and all bedrooms
- Game room with basketball hoop game and arcade racing and shooting games
- Home theater includes projector screen and cinema-style seating