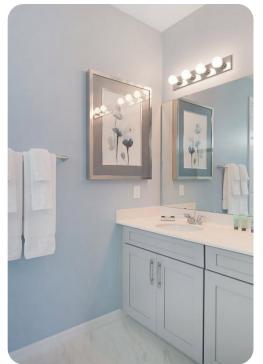

# First floor

- Bedroom 2 King-size bed; en-suite bathroom includes single vanity and walk-in shower
- Bedroom 3 King-size bed; Jack and Jill-style bathroom includes double vanity and walk-in shower
- Bedroom 4 King-size bed; Jack and Jill-style bathroom includes double vanity and walk-in shower
- Bedroom 5 King-size bed; Jack and Jill-style bathroom includes double vanity and bathtub/shower combination
- Bedroom 6 Themed bedroom with bunk bed (twin/twin); Jack and Jill-style bathroom includes double vanity and bathtub/shower combination
- Bedroom 7 2 double beds; en-suite bathroom includes double vanity and walk-in shower
- Bedroom 8 Themed bedroom with 2 bunk beds (twin/twin); adjacent bathroom includes single vanity and bathtub/shower combination