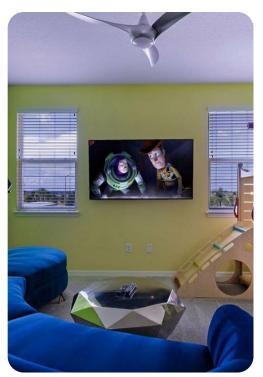

# Living area

- Open-plan living area
- Fully equipped kitchen
- Breakfast bar with seating
- Dining table and chairs
- Tastefully furnished living room with flat-screen TV, table tennis and comfortable sofas
- Upstairs loft area with flat-screen TVs, games console, kid's playset, shuffleboard table and sectional sofa

# Home entertainment

- Flat-screen TVs in living area and all bedrooms
- Game room with basketball hoop game and arcade racing and shooting games
- Home theater includes projector screen and cinema-style seating