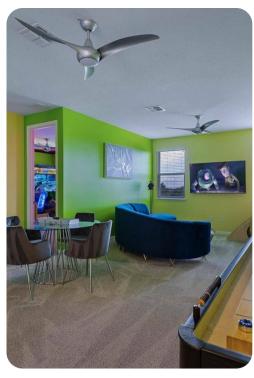

# Living area

- Open-plan living area
- Fully equipped kitchen
- Breakfast bar with seating
- Dining table and chairs
- Tastefully furnished living room with flat-screen TV, table tennis and comfortable sofas
- Upstairs loft area with flat-screen TVs, games console, kid's playset, shuffleboard table and sectional sofa

# Home entertainment

- Flat-screen TVs in living area and all bedrooms
- Game room with basketball hoop game and arcade racing and shooting games
- Home theater includes projector screen and cinema-style seating