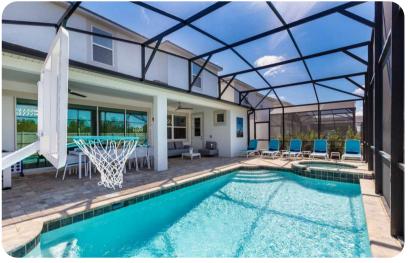

### Pool area

- Private pool
- Spillover tub
- Pool cage
- Sunloungers
- Covered lanai with outdoor lounge seating, foosball table, connect four and table and chairs
- Basketball hoop