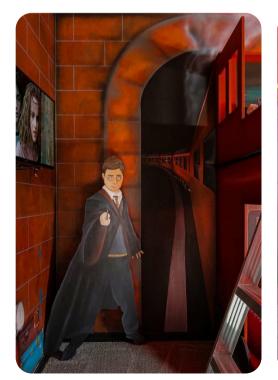

# First floor

- Bedroom 2 King-size bed; en-suite bathroom includes single vanity and walk-in shower
- Bedroom 3 King-size bed; Jack and Jill-style bathroom includes double vanity and walk-in shower
- Bedroom 4 King-size bed; Jack and Jill-style bathroom includes double vanity and walk-in shower
- Bedroom 5 King-size bed; Jack and Jill-style bathroom includes double vanity and bathtub/shower combination
- Bedroom 6 Themed bedroom with bunk bed (twin/twin); Jack and Jill-style bathroom includes double vanity and bathtub/shower combination
- Bedroom 7 2 double beds; en-suite bathroom includes double vanity and walk-in shower
- Bedroom 8 Themed bedroom with 2 bunk beds (twin/twin); adjacent bathroom includes single vanity and bathtub/shower combination