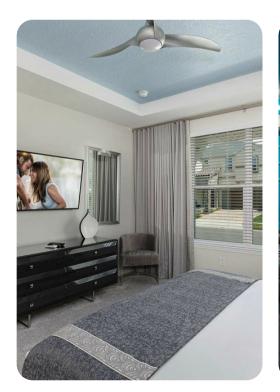

#### **Bedrooms**

- Bedroom 1 King-size bed; en-suite bathroom includes double vanity and walk-in shower
- Bedroom 2 King-size bed; en-suite bathroom includes single vanity and walk-in shower
- Bedroom 3 King-size bed; Jack and Jill-style bathroom includes double vanity and walk-in shower
- Bedroom 4 King-size bed; Jack and Jill-style bathroom includes double vanity and walk-in shower
- Bedroom 5 King-size bed; Jack and Jill-style bathroom includes double vanity and bathtub/shower combination
- Bedroom 6 Themed bedroom with custom bunk bed (twin/twin); Jack and Jill-style bathroom includes double vanity and bathtub/shower combination
- Bedroom 7 King-size bed; Jack and Jill-style bathroom includes double vanity and walk-in shower
- Bedroom 8 2 double beds; Jack and Jill-style bathroom includes double vanity and walk-in shower
- Bedroom 9 Themed bedroom with 2 custom bunk beds (twin/twin); adjacent bathroom includes single vanity and bathtub/shower combination