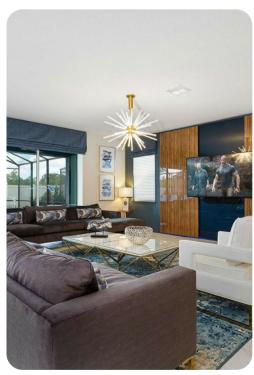

## Living area

- Open-plan living area
- Fully equipped kitchen
- Breakfast bar with seating
- Dining table and chairs
- Tastefully furnished living room with flat-screen TV, table tennis and comfortable L-shaped sofa
- Upstairs loft area with flat-screen TV, arcade games, games console, children's playset and sofas