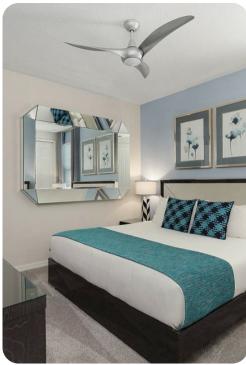

#### **Bedrooms**

- Bedroom 1 King-size bed; en-suite bathroom includes double vanity and walk-in shower
- Bedroom 2 King-size bed; en-suite bathroom includes single vanity and walk-in shower
- Bedroom 3 King-size bed; Jack and Jill-style bathroom includes double vanity and walk-in shower
- Bedroom 4 King-size bed; Jack and Jill-style bathroom includes double vanity and walk-in shower
- Bedroom 5 King-size bed; Jack and Jill-style bathroom includes double vanity and bathtub/shower combination
- Bedroom 6 Themed bedroom with custom bunk bed (twin/twin); Jack and Jill-style bathroom includes double vanity and bathtub/shower combination
- Bedroom 7 King-size bed; Jack and Jill-style bathroom includes double vanity and walk-in shower
- Bedroom 8 2 double beds; Jack and Jill-style bathroom includes double vanity and walk-in shower
- Bedroom 9 Themed bedroom with 2 custom bunk beds (twin/twin); adjacent bathroom includes single vanity and bathtub/shower combination