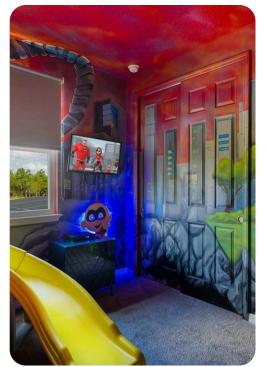

## **Key Features**

- 9 bedrooms
- 6.5 bathrooms
- Sleeps 20
- Private pool
- Spillover tub
- Home theater
- Themed bedrooms
- Access to resort amenities
- Complimentary use of children's equipment including high chair & pack and play

#### **Bedrooms**

- Bedroom 1 King-size bed; en-suite bathroom includes double vanity and walk-in shower
- Bedroom 2 King-size bed; en-suite bathroom includes single vanity and walk-in shower
- Bedroom 3 King-size bed; Jack and Jill-style bathroom includes double vanity and walk-in shower
- Bedroom 4 King-size bed; Jack and Jill-style bathroom includes double vanity and walk-in shower
- Bedroom 5 King-size bed; Jack and Jill-style bathroom includes double vanity and bathtub/shower combination
- Bedroom 6 Themed bedroom with custom bunk bed (twin/twin); Jack and Jill-style bathroom includes double vanity and bathtub/shower combination
- Bedroom 7 King-size bed; Jack and Jill-style bathroom includes double vanity and walk-in shower
- Bedroom 8 2 double beds; Jack and Jill-style bathroom includes double vanity and walk-in shower
- Bedroom 9 Themed bedroom with 2 custom bunk beds (twin/twin); adjacent bathroom includes single vanity and bathtub/shower combination