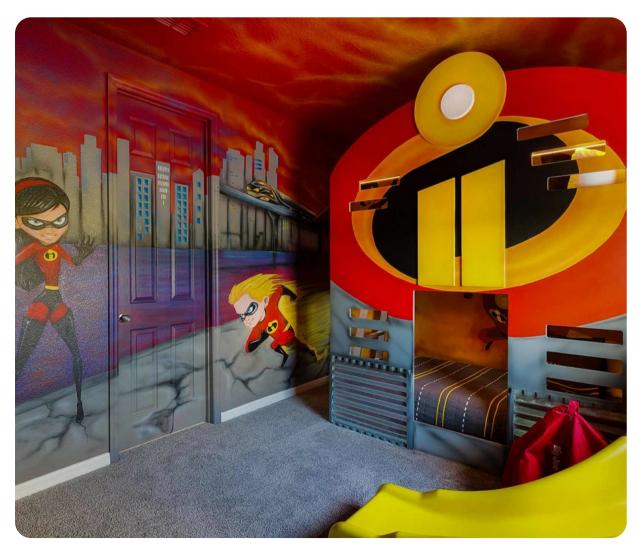

#### **Bedrooms**

- Bedroom 1 King-size bed; en-suite bathroom includes double vanity and walk-in shower
- Bedroom 2 King-size bed; en-suite bathroom includes single vanity and walk-in shower
- Bedroom 3 King-size bed; Jack and Jill-style bathroom includes double vanity and walk-in shower
- Bedroom 4 King-size bed; Jack and Jill-style bathroom includes double vanity and walk-in shower
- Bedroom 5 King-size bed; Jack and Jill-style bathroom includes double vanity and bathtub/shower combination
- Bedroom 6 Themed bedroom with custom bunk bed (twin/twin); Jack and Jill-style bathroom includes double vanity and bathtub/shower combination
- Bedroom 7 King-size bed; Jack and Jill-style bathroom includes double vanity and walk-in shower
- Bedroom 8 2 double beds; Jack and Jill-style bathroom includes double vanity and walk-in shower
- Bedroom 9 Themed bedroom with 2 custom bunk beds (twin/twin); adjacent bathroom includes single vanity and bathtub/shower combination