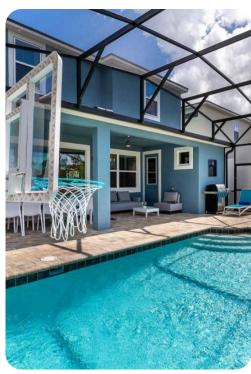

## Pool area

- Private pool
- Spillover tub
- Pool cage
- Sunloungers
- Covered lanai with connect four, outdoor lounge seating and table and chairs

## **Key Features**

- 9 bedrooms
- 6.5 bathrooms
- Sleeps 20
- Private pool
- Spillover tub
- Home theater
- Themed bedrooms
- Access to resort amenities
- Complimentary use of children's equipment including high chair & pack and play