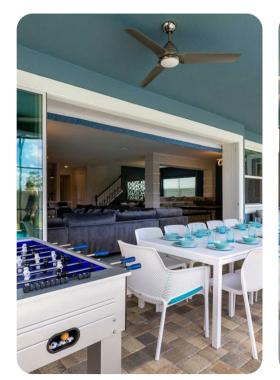

## Living area

- Open-plan living area
- Fully equipped kitchen
- Breakfast bar with seating
- Dining table and chairs
- Tastefully furnished living room with flat-screen TV, table tennis and comfortable L-shaped sofa
- Upstairs loft area with flat-screen TV, arcade games, games console, children's playset and sofas