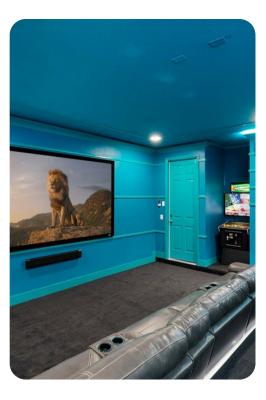

## Home entertainment

- Flat-screen TVs in living area and all bedrooms
- Home theater includes projector screen, arcade games and cinema-style seating