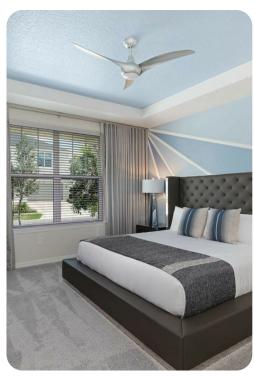

#### **Bedrooms**

- Bedroom 1 King-size bed; en-suite bathroom includes double vanity and walk-in shower
- Bedroom 2 King-size bed; en-suite bathroom includes single vanity and walk-in shower
- Bedroom 3 King-size bed; Jack and Jill-style bathroom includes double vanity and walk-in shower
- Bedroom 4 King-size bed; Jack and Jill-style bathroom includes double vanity and walk-in shower
- Bedroom 5 King-size bed; Jack and Jill-style bathroom includes double vanity and bathtub/shower combination
- Bedroom 6 Themed bedroom with custom bunk bed (twin/twin); Jack and Jill-style bathroom includes double vanity and bathtub/shower combination
- Bedroom 7 King-size bed; Jack and Jill-style bathroom includes double vanity and walk-in shower
- Bedroom 8 2 double beds; Jack and Jill-style bathroom includes double vanity and walk-in shower
- Bedroom 9 Themed bedroom with 2 custom bunk beds (twin/twin); adjacent bathroom includes single vanity and bathtub/shower combination