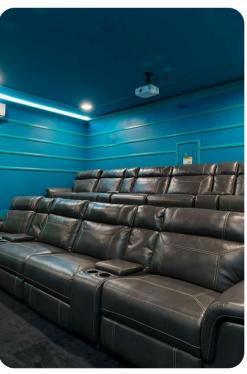

## Home entertainment

- Flat-screen TVs in living area and all bedrooms
- Home theater includes projector screen, arcade games and cinema-style seating