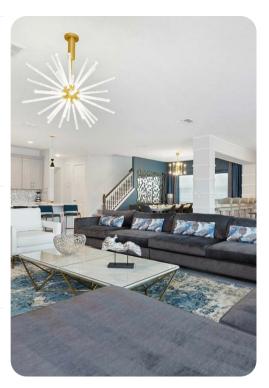

## Living area

- Open-plan living area
- Fully equipped kitchen
- Breakfast bar with seating
- Dining table and chairs
- Tastefully furnished living room with flat-screen TV, table tennis and comfortable L-shaped sofa
- Upstairs loft area with flat-screen TV, arcade games, games console, children's playset and sofas