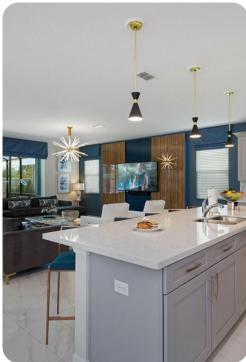

## Living area

- Open-plan living area
- Fully equipped kitchen
- Breakfast bar with seating
- Dining table and chairs
- Tastefully furnished living room with flat-screen TV, table tennis and comfortable L-shaped sofa
- Upstairs loft area with flat-screen TV, arcade games, games console, children's playset and sofas