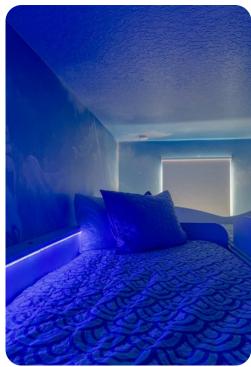

#### **Bedrooms**

- Bedroom 1 King-size bed; en-suite bathroom includes double vanity and walk-in shower
- Bedroom 2 King-size bed; en-suite bathroom includes single vanity and walk-in shower
- Bedroom 3 King-size bed; Jack and Jill-style bathroom includes double vanity and walk-in shower
- Bedroom 4 King-size bed; Jack and Jill-style bathroom includes double vanity and walk-in shower
- Bedroom 5 King-size bed; Jack and Jill-style bathroom includes double vanity and bathtub/shower combination
- Bedroom 6 Themed bedroom with custom bunk bed (twin/twin); Jack and Jill-style bathroom includes double vanity and bathtub/shower combination
- Bedroom 7 King-size bed; Jack and Jill-style bathroom includes double vanity and walk-in shower
- Bedroom 8 2 double beds; Jack and Jill-style bathroom includes double vanity and walk-in shower
- Bedroom 9 Themed bedroom with 2 custom bunk beds (twin/twin); adjacent bathroom includes single vanity and bathtub/shower combination