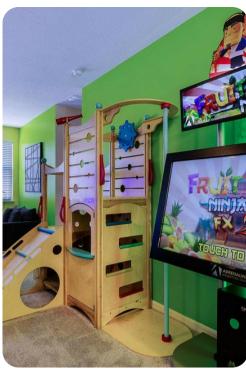

## Living area

- Open-plan living area
- Fully equipped kitchen
- Breakfast bar with seating
- Dining table and chairs
- Tastefully furnished living room with flat-screen TV, table tennis and comfortable L-shaped sofa
- Upstairs loft area with flat-screen TV, arcade games, games console, children's playset and sofas

## Home entertainment

- Flat-screen TVs in living area and all bedrooms
- Home theater includes projector screen, arcade games and cinema-style seating