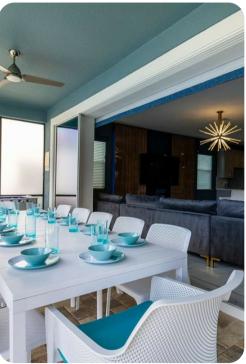

## Living area

- Open-plan living area
- Fully equipped kitchen
- Breakfast bar with seating
- Dining table and chairs
- Tastefully furnished living room with flat-screen TV, table tennis and comfortable L-shaped sofa
- Upstairs loft area with flat-screen TV, arcade games, games console, children's playset and sofas