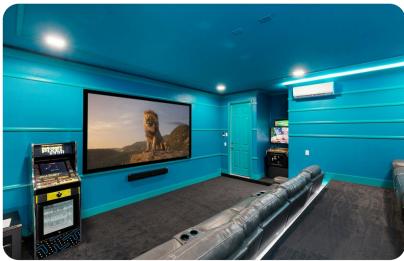

## Home entertainment

- Flat-screen TVs in living area and all bedrooms
- Home theater includes projector screen, arcade games and cinema-style seating