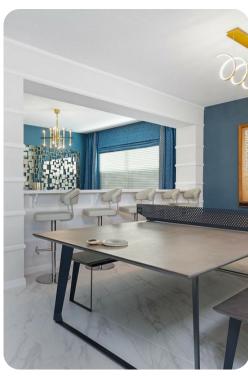

## Living area

- Open-plan living area
- Fully equipped kitchen
- Breakfast bar with seating
- Dining table and chairs
- Tastefully furnished living room with flat-screen TV, table tennis and comfortable L-shaped sofa
- Upstairs loft area with flat-screen TV, arcade games, games console, children's playset and sofas