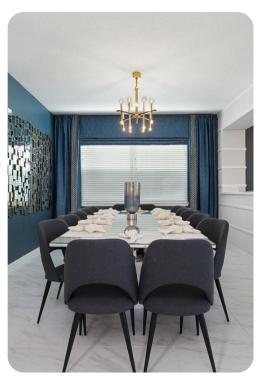

## Living area

- Open-plan living area
- Fully equipped kitchen
- Breakfast bar with seating
- Dining table and chairs
- Tastefully furnished living room with flat-screen TV, table tennis and comfortable L-shaped sofa
- Upstairs loft area with flat-screen TV, arcade games, games console, children's playset and sofas