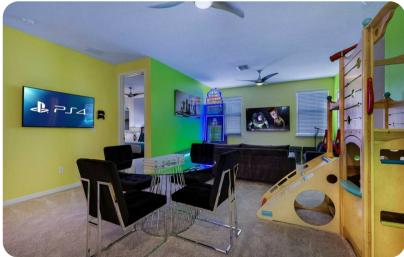

## Living area

- Open-plan living area
- Fully equipped kitchen
- Breakfast bar with seating
- Dining table and chairs
- Tastefully furnished living room with flat-screen TV, table tennis and comfortable L-shaped sofa
- Upstairs loft area with flat-screen TV, arcade games, games console, children's playset and sofas