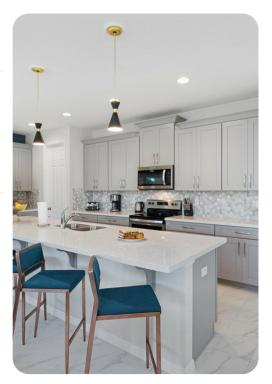

## Living area

- Open-plan living area
- Fully equipped kitchen
- Breakfast bar with seating
- Dining table and chairs
- Tastefully furnished living room with flat-screen TV, table tennis and comfortable L-shaped sofa
- Upstairs loft area with flat-screen TV, arcade games, games console, children's playset and sofas