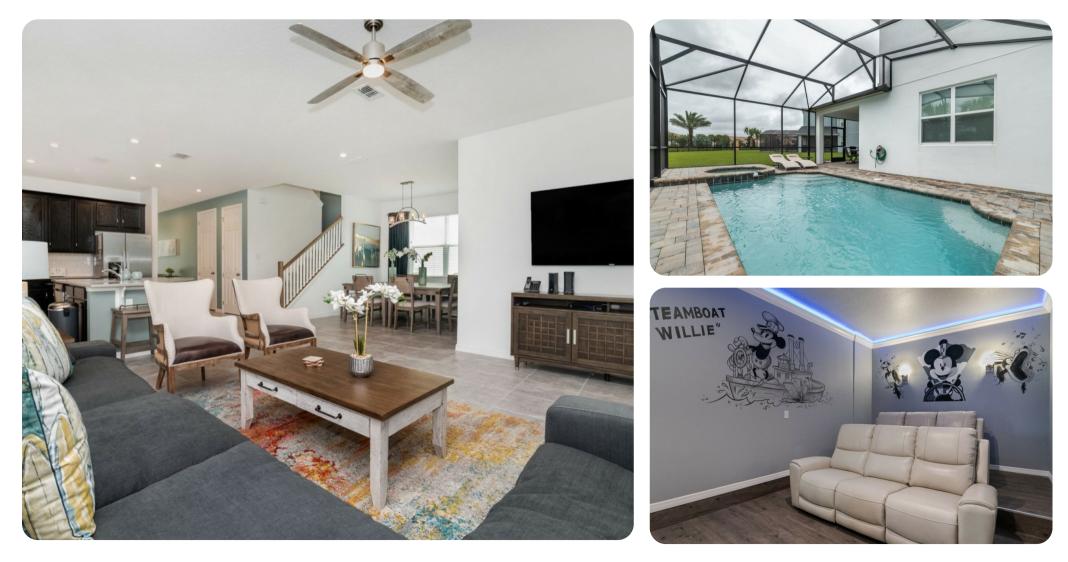

### Bedrooms

- Master Suite 1 One King Bed / Attached Bathroom / Downstairs
- Master Suite 2 One King Bed / Attached Bathroom / Upstairs
- Bedroom 3 One King Bed / Hall Bathroom / Downstairs
- Bedroom 4 One King Bed / Attached Bathroom / Upstairs
- Bedroom 5 One Twin & One Full / Hall Bathroom / Upstairs
- Master Suite 6 One Twin & One Full / Upstairs Attached Jack and Jill Bathroom / Upstairs
- Master Suite 7- One Queen Bed / Upstairs Attached Jack and Jill Bathroom / Upstairs

## General

- Air conditioning throughout
- Complimentary wifi
- Bedding and towels included
- Private parking