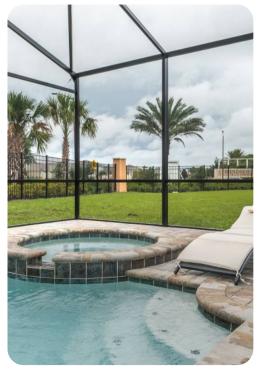

## **Resort facilities**

Located just 8 miles from Disney, Solara Resort is a brand new, exclusive resort offering guests a wide range of luxury amenities for an unforgettable holiday experience. Whether you choose to relax and unwind poolside in your own private cabana, enjoy a drink at the Tiki Bar or take a break at the Gelato cafe - Solara is the perfect place for relaxing under the Florida sun. At the centre of the resort you will find the Clubhouse, which features an extensive water complex with activities to suit the whole family. Kids can enjoy the splash pad and water slide free of charge, or for the more adventurous there is the FlowRider wave simulator with an expert team on site to teach you how to surf available for an additional fee. Solara also benefits from a range of sporting facilities including a fitness center, sports courts, walking trails and a soccer field. When it is finally time for a break, guests can relax in the top quality restaurants, cafes and bars available to everyone.