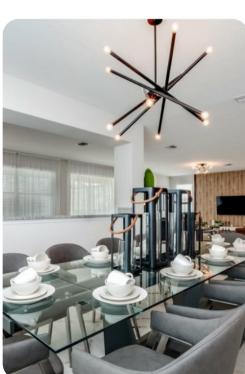

### Living area

- Open-plan living area
- Fully equipped kitchen
- Breakfast bar with seating
- Dining table and chairs
- Tastefully furnished living room with pool table, foosball, flat-screen TV and comfortable sofas
- Upstairs loft area with poker table, desk and chair, flat-screen TV & an L-shaped sofa