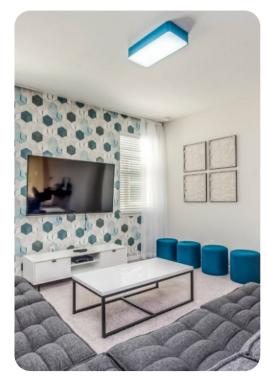

### Living area

- Open-plan living area
- Fully equipped kitchen
- Breakfast bar with seating
- Dining table and chairs
- Tastefully furnished living room with pool table, foosball, flat-screen TV and comfortable sofas
- Upstairs loft area with poker table, desk and chair, flat-screen TV & an L-shaped sofa

#### Home entertainment

- Flat-screen TVs in living area and all bedrooms
- Games room includes table tennis, basketball game, flat-screen TV and sofa