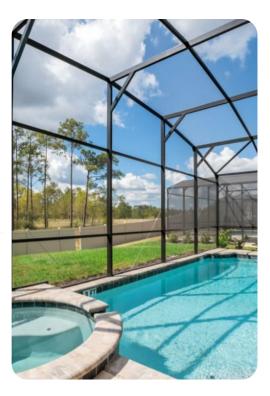

## Pool area

- Private pool
- Hot tub (pool heat required)
- Sunloungers
- Covered patio with an alfresco dining & lounge area