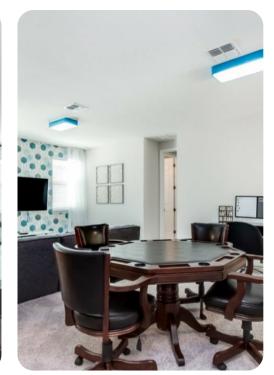

### Living area

- Open-plan living area
- Fully equipped kitchen
- Breakfast bar with seating
- Dining table and chairs
- Tastefully furnished living room with pool table, foosball, flat-screen TV and comfortable sofas
- Upstairs loft area with poker table, desk and chair, flat-screen TV & an L-shaped sofa