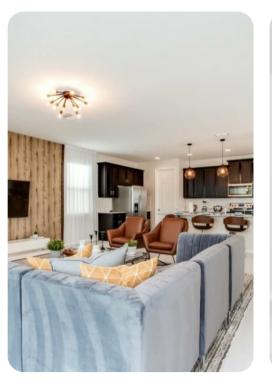

### Living area

- Open-plan living area
- Fully equipped kitchen
- Breakfast bar with seating
- Dining table and chairs
- Tastefully furnished living room with pool table, foosball, flat-screen TV and comfortable sofas
- Upstairs loft area with poker table, desk and chair, flat-screen TV & an L-shaped sofa