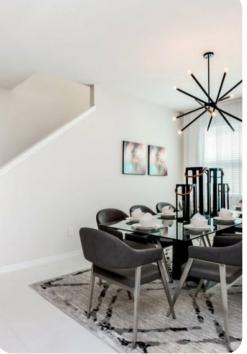

### Living area

- Open-plan living area
- Fully equipped kitchen
- Breakfast bar with seating
- Dining table and chairs
- Tastefully furnished living room with pool table, foosball, flat-screen TV and comfortable sofas
- Upstairs loft area with poker table, desk and chair, flat-screen TV & an L-shaped sofa