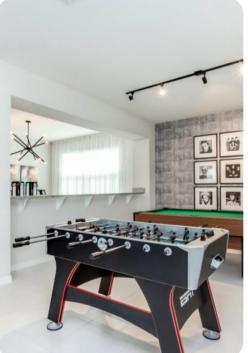

#### Home entertainment

- Flat-screen TVs in living area and all bedrooms
- Games room includes table tennis, basketball game, flat-screen TV and sofa