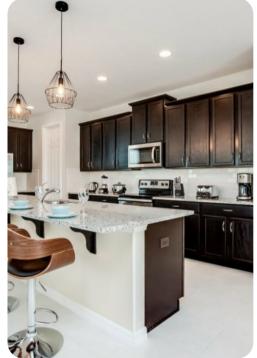

### Living area

- Open-plan living area
- Fully equipped kitchen
- Breakfast bar with seating
- Dining table and chairs
- Tastefully furnished living room with pool table, foosball, flat-screen TV and comfortable sofas
- Upstairs loft area with poker table, desk and chair, flat-screen TV & an L-shaped sofa