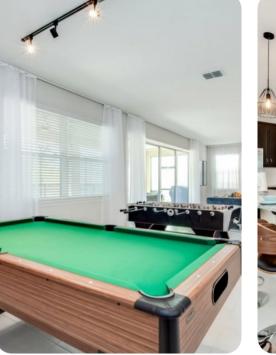

### Living area

- Open-plan living area
- Fully equipped kitchen
- Breakfast bar with seating
- Dining table and chairs
- Tastefully furnished living room with pool table, foosball, flat-screen TV and comfortable sofas
- Upstairs loft area with poker table, desk and chair, flat-screen TV & an L-shaped sofa

#### Home entertainment

- Flat-screen TVs in living area and all bedrooms
- Games room includes table tennis, basketball game, flat-screen TV and sofa