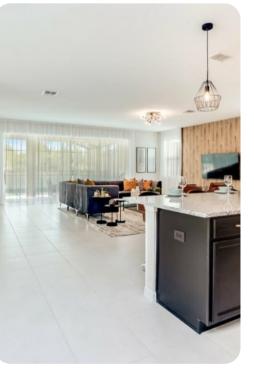

### Living area

- Open-plan living area
- Fully equipped kitchen
- Breakfast bar with seating
- Dining table and chairs
- Tastefully furnished living room with pool table, foosball, flat-screen TV and comfortable sofas
- Upstairs loft area with poker table, desk and chair, flat-screen TV & an L-shaped sofa