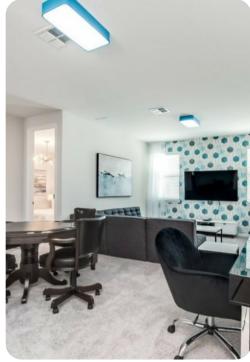

### Living area

- Open-plan living area
- Fully equipped kitchen
- Breakfast bar with seating
- Dining table and chairs
- Tastefully furnished living room with pool table, foosball, flat-screen TV and comfortable sofas
- Upstairs loft area with poker table, desk and chair, flat-screen TV & an L-shaped sofa