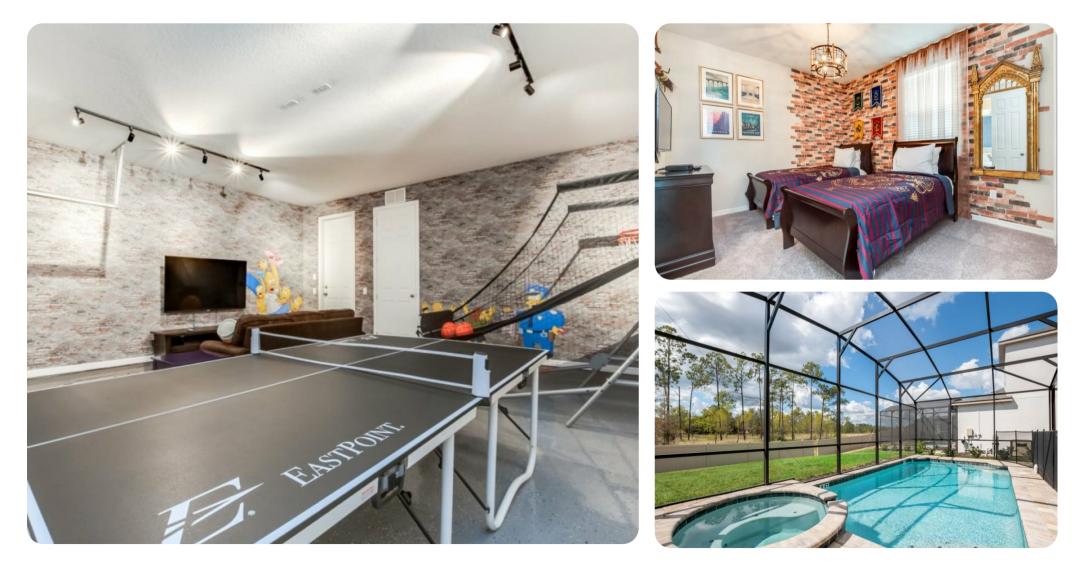

## Pool area

- Private pool
- Hot tub (pool heat required)
- Sunloungers
- Covered patio with an alfresco dining & lounge area

#### Home entertainment

- Flat-screen TVs in living area and all bedrooms
- Games room includes table tennis, basketball game, flat-screen TV and sofa