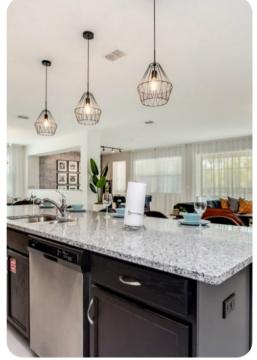

### Living area

- Open-plan living area
- Fully equipped kitchen
- Breakfast bar with seating
- Dining table and chairs
- Tastefully furnished living room with pool table, foosball, flat-screen TV and comfortable sofas
- Upstairs loft area with poker table, desk and chair, flat-screen TV & an L-shaped sofa