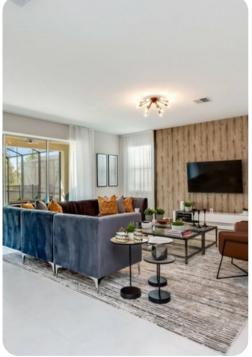

### Living area

- Open-plan living area
- Fully equipped kitchen
- Breakfast bar with seating
- Dining table and chairs
- Tastefully furnished living room with pool table, foosball, flat-screen TV and comfortable sofas
- Upstairs loft area with poker table, desk and chair, flat-screen TV & an L-shaped sofa