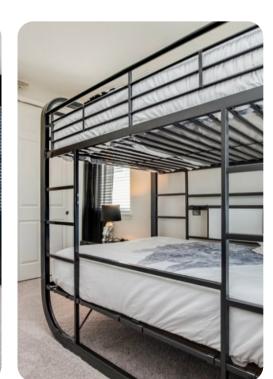

#### First floor

- Bedroom 2 Queen-size bed
- Bedroom 3 Queen-size bed
- Bedroom 4 2 double beds
- Bedroom 5 Bunk bed (double/double)
- Bedroom 6 Bunk bed (double/twin)
- Bedroom 7 2 twin beds
- Bedroom 8 2 twin beds
- Bedroom 9 Queen-size bed