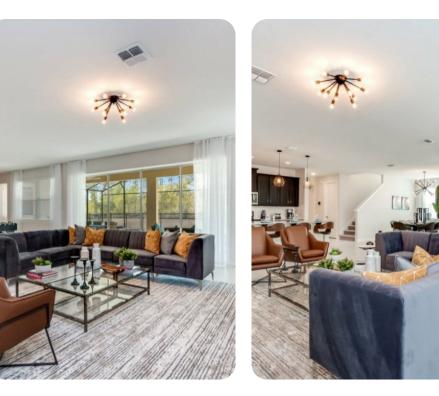

### Living area

- Open-plan living area
- Fully equipped kitchen
- Breakfast bar with seating
- Dining table and chairs
- Tastefully furnished living room with pool table, foosball, flat-screen TV and comfortable sofas
- Upstairs loft area with poker table, desk and chair, flat-screen TV & an L-shaped sofa