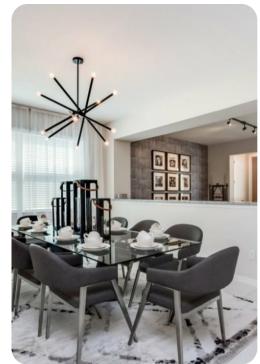

### Living area

- Open-plan living area
- Fully equipped kitchen
- Breakfast bar with seating
- Dining table and chairs
- Tastefully furnished living room with pool table, foosball, flat-screen TV and comfortable sofas
- Upstairs loft area with poker table, desk and chair, flat-screen TV & an L-shaped sofa