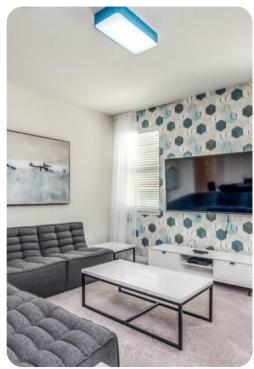

### Living area

- Open-plan living area
- Fully equipped kitchen
- Breakfast bar with seating
- Dining table and chairs
- Tastefully furnished living room with pool table, foosball, flat-screen TV and comfortable sofas
- Upstairs loft area with poker table, desk and chair, flat-screen TV & an L-shaped sofa

#### Home entertainment

- Flat-screen TVs in living area and all bedrooms
- Games room includes table tennis, basketball game, flat-screen TV and sofa