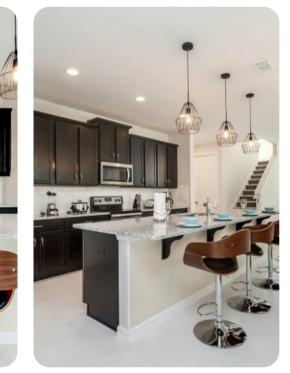

### Living area

- Open-plan living area
- Fully equipped kitchen
- Breakfast bar with seating
- Dining table and chairs
- Tastefully furnished living room with pool table, foosball, flat-screen TV and comfortable sofas
- Upstairs loft area with poker table, desk and chair, flat-screen TV & an L-shaped sofa