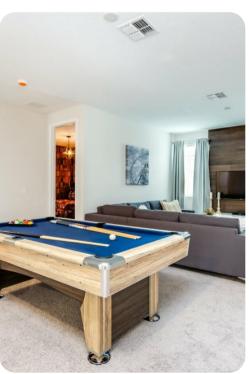

#### Living area

- Open-plan living area
- Fully equipped kitchen
- Breakfast bar with seating
- Dining table and chairs
- Tastefully furnished living room with flat-screen TV and comfortable sofas
- Additional seating area with lounge area and fireplace
- Upstairs loft area with a pool table, flat-screen TV and an L-shaped sofa

#### Home entertainment

- Flat-screen TVs in living area and all bedrooms
- Games room includes air-hockey, foosball, gaming chairs and flat-screen TV