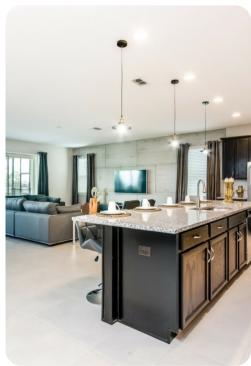

#### Living area

- Open-plan living area
- Fully equipped kitchen
- Breakfast bar with seating
- Dining table and chairs
- Tastefully furnished living room with flat-screen TV and comfortable sofas
- Additional seating area with lounge area and fireplace
- Upstairs loft area with a pool table, flat-screen TV and an L-shaped sofa