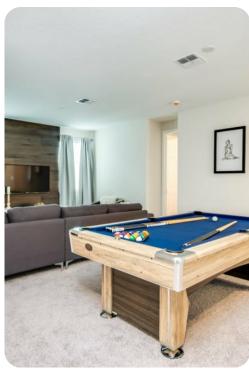

#### Living area

- Open-plan living area
- Fully equipped kitchen
- Breakfast bar with seating
- Dining table and chairs
- Tastefully furnished living room with flat-screen TV and comfortable sofas
- Additional seating area with lounge area and fireplace
- Upstairs loft area with a pool table, flat-screen TV and an L-shaped sofa

#### Home entertainment

- Flat-screen TVs in living area and all bedrooms
- Games room includes air-hockey, foosball, gaming chairs and flat-screen TV