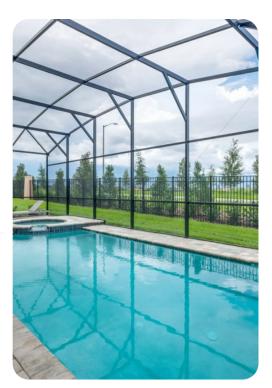

## Pool area

- Private pool
- Hot tub (pool heat required)
- Sunloungers
- Covered patio with an alfresco dining area