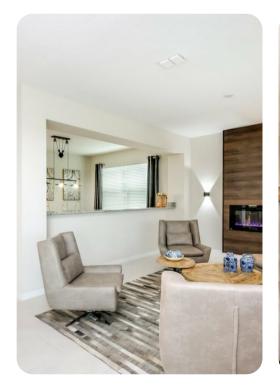

#### Living area

- Open-plan living area
- Fully equipped kitchen
- Breakfast bar with seating
- Dining table and chairs
- Tastefully furnished living room with flat-screen TV and comfortable sofas
- Additional seating area with lounge area and fireplace
- Upstairs loft area with a pool table, flat-screen TV and an L-shaped sofa