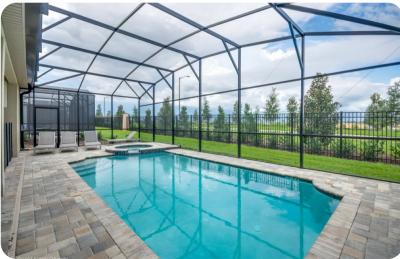

## Pool area

- Private pool
- Hot tub (pool heat required)
- Sunloungers
- Covered patio with an alfresco dining area