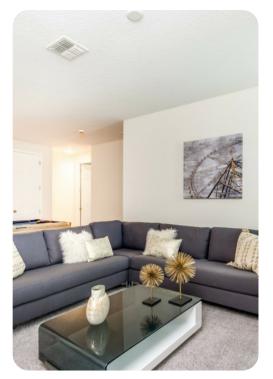

#### Living area

- Open-plan living area
- Fully equipped kitchen
- Breakfast bar with seating
- Dining table and chairs
- Tastefully furnished living room with flat-screen TV and comfortable sofas
- Additional seating area with lounge area and fireplace
- Upstairs loft area with a pool table, flat-screen TV and an L-shaped sofa