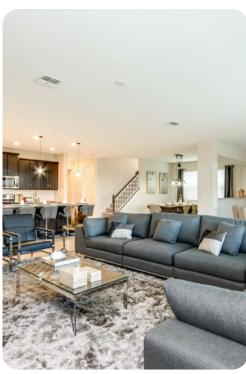

#### Living area

- Open-plan living area
- Fully equipped kitchen
- Breakfast bar with seating
- Dining table and chairs
- Tastefully furnished living room with flat-screen TV and comfortable sofas
- Additional seating area with lounge area and fireplace
- Upstairs loft area with a pool table, flat-screen TV and an L-shaped sofa