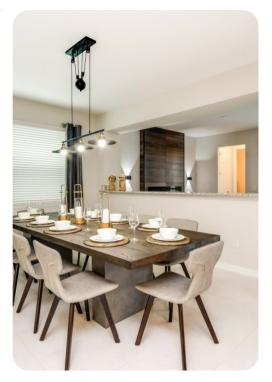

#### Living area

- Open-plan living area
- Fully equipped kitchen
- Breakfast bar with seating
- Dining table and chairs
- Tastefully furnished living room with flat-screen TV and comfortable sofas
- Additional seating area with lounge area and fireplace
- Upstairs loft area with a pool table, flat-screen TV and an L-shaped sofa