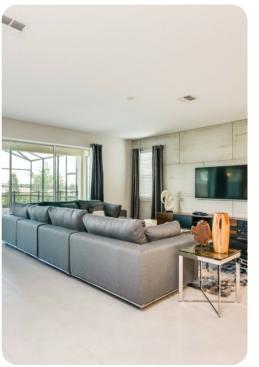

#### Living area

- Open-plan living area
- Fully equipped kitchen
- Breakfast bar with seating
- Dining table and chairs
- Tastefully furnished living room with flat-screen TV and comfortable sofas
- Additional seating area with lounge area and fireplace
- Upstairs loft area with a pool table, flat-screen TV and an L-shaped sofa