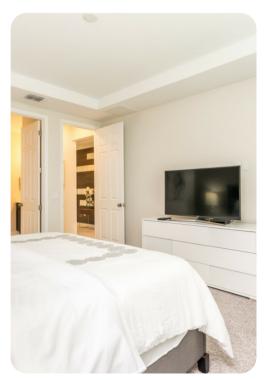

#### First floor

- Bedroom 2 King-size bed
- Bedroom 3 King-size bed
- Bedroom 4 King-size bed
- Bedroom 5 Queen-size bed
- Bedroom 6 Queen-size bed
- Bedroom 7 Double bed and twin bed
- Bedroom 8 2 twin beds
- Bedroom 9 2 twin beds

#### Home entertainment

- Flat-screen TVs in living area and all bedrooms
- Games room includes air-hockey, foosball, gaming chairs and flat-screen TV