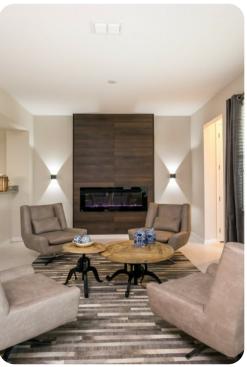

#### Living area

- Open-plan living area
- Fully equipped kitchen
- Breakfast bar with seating
- Dining table and chairs
- Tastefully furnished living room with flat-screen TV and comfortable sofas
- Additional seating area with lounge area and fireplace
- Upstairs loft area with a pool table, flat-screen TV and an L-shaped sofa