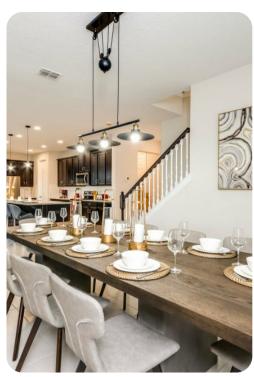

#### Living area

- Open-plan living area
- Fully equipped kitchen
- Breakfast bar with seating
- Dining table and chairs
- Tastefully furnished living room with flat-screen TV and comfortable sofas
- Additional seating area with lounge area and fireplace
- Upstairs loft area with a pool table, flat-screen TV and an L-shaped sofa