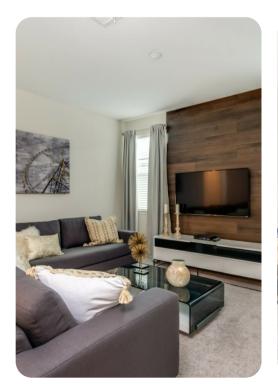

#### Living area

- Open-plan living area
- Fully equipped kitchen
- Breakfast bar with seating
- Dining table and chairs
- Tastefully furnished living room with flat-screen TV and comfortable sofas
- Additional seating area with lounge area and fireplace
- Upstairs loft area with a pool table, flat-screen TV and an L-shaped sofa