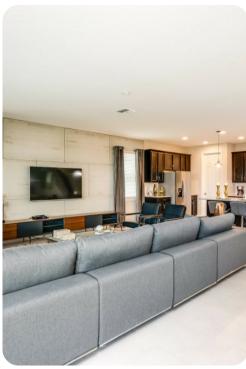

#### Living area

- Open-plan living area
- Fully equipped kitchen
- Breakfast bar with seating
- Dining table and chairs
- Tastefully furnished living room with flat-screen TV and comfortable sofas
- Additional seating area with lounge area and fireplace
- Upstairs loft area with a pool table, flat-screen TV and an L-shaped sofa

#### Home entertainment

- Flat-screen TVs in living area and all bedrooms
- Games room includes air-hockey, foosball, gaming chairs and flat-screen TV