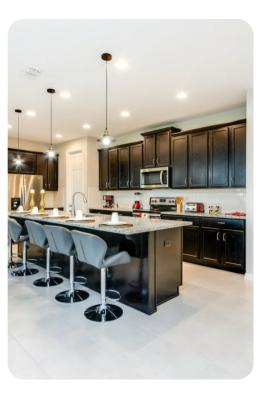

#### Living area

- Open-plan living area
- Fully equipped kitchen
- Breakfast bar with seating
- Dining table and chairs
- Tastefully furnished living room with flat-screen TV and comfortable sofas
- Additional seating area with lounge area and fireplace
- Upstairs loft area with a pool table, flat-screen TV and an L-shaped sofa