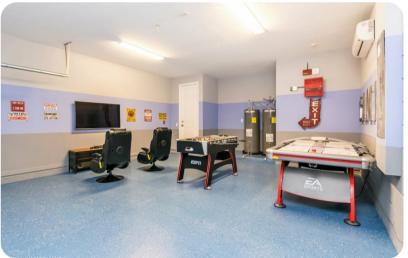

#### Home entertainment

- Flat-screen TVs in living area and all bedrooms
- Games room includes air-hockey, foosball, gaming chairs and flat-screen TV