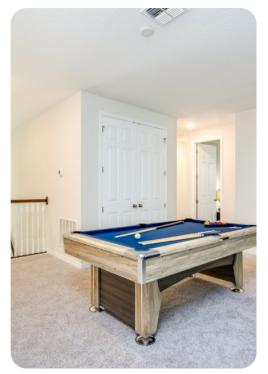

#### Living area

- Open-plan living area
- Fully equipped kitchen
- Breakfast bar with seating
- Dining table and chairs
- Tastefully furnished living room with flat-screen TV and comfortable sofas
- Additional seating area with lounge area and fireplace
- Upstairs loft area with a pool table, flat-screen TV and an L-shaped sofa

#### Home entertainment

- Flat-screen TVs in living area and all bedrooms
- Games room includes air-hockey, foosball, gaming chairs and flat-screen TV