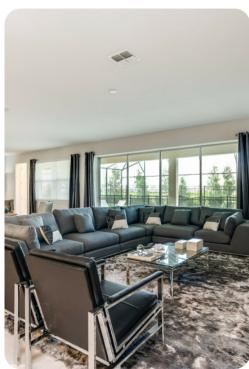

#### Living area

- Open-plan living area
- Fully equipped kitchen
- Breakfast bar with seating
- Dining table and chairs
- Tastefully furnished living room with flat-screen TV and comfortable sofas
- Additional seating area with lounge area and fireplace
- Upstairs loft area with a pool table, flat-screen TV and an L-shaped sofa