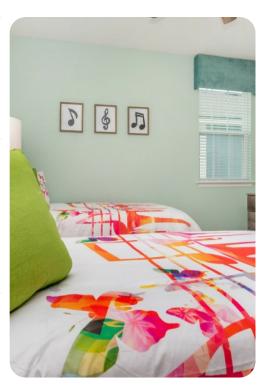

#### Bedrooms

- Bedroom 1 King-size bed; en-suite bathroom includes double vanity and walk-in shower
- Bedroom 2 2 double beds; adjacent bathroom includes single vanity and bathtub/shower combination
- Bedroom 3 King-size bed; en-suite bathroom includes double vanity and bathtub/shower combination
- Bedroom 4 2 twin beds; adjacent bathroom includes single vanity and walk-in shower
- Bedroom 5 King-size bed; en-suite bathroom includes double vanity and walk-in shower
- Bedroom 6 2 twin beds; Jack and Jill-style bathroom includes double vanity and walk-in shower
- Bedroom 7 King-size bed; Jack and Jill-style bathroom includes double vanity and walk-in shower