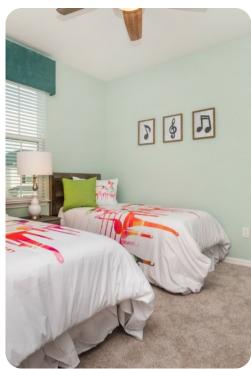

#### Bedrooms

- Bedroom 1 King-size bed; en-suite bathroom includes double vanity and walk-in shower
- Bedroom 2 2 double beds; adjacent bathroom includes single vanity and bathtub/shower combination
- Bedroom 3 King-size bed; en-suite bathroom includes double vanity and bathtub/shower combination
- Bedroom 4 2 twin beds; adjacent bathroom includes single vanity and walk-in shower
- Bedroom 5 King-size bed; en-suite bathroom includes double vanity and walk-in shower
- Bedroom 6 2 twin beds; Jack and Jill-style bathroom includes double vanity and walk-in shower
- Bedroom 7 King-size bed; Jack and Jill-style bathroom includes double vanity and walk-in shower