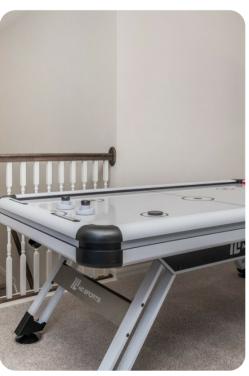

# Home entertainment

- Flat-screen TVs in living area and all bedrooms
- Upstairs loft area with flat-screen TV and air hockey table