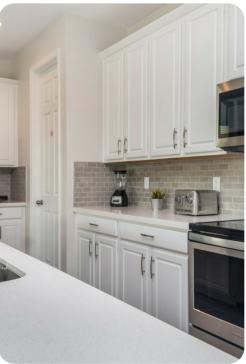

# Living area

- Open-plan living area
- Fully equipped kitchen
- Breakfast bar with seating
- Dining table and chairs
- Tastefully furnished living room with flat-screen TV and comfortable sofas