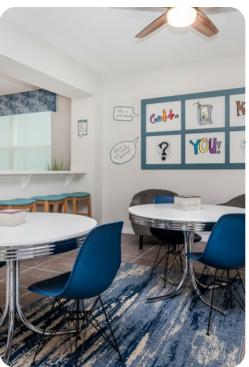

# Living area

- Open-plan living area
- Fully equipped kitchen
- Breakfast bar with seating
- Dining table and chairs
- Tastefully furnished living room with flat-screen TV and comfortable sofas