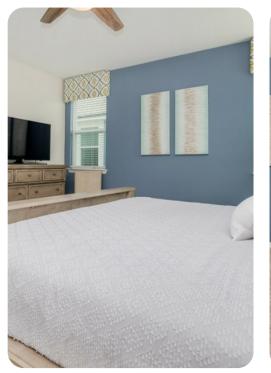

#### Bedrooms

- Bedroom 1 King-size bed; en-suite bathroom includes double vanity and walk-in shower
- Bedroom 2 2 double beds; adjacent bathroom includes single vanity and bathtub/shower combination
- Bedroom 3 King-size bed; en-suite bathroom includes double vanity and bathtub/shower combination
- Bedroom 4 2 twin beds; adjacent bathroom includes single vanity and walk-in shower
- Bedroom 5 King-size bed; en-suite bathroom includes double vanity and walk-in shower
- Bedroom 6 2 twin beds; Jack and Jill-style bathroom includes double vanity and walk-in shower
- Bedroom 7 King-size bed; Jack and Jill-style bathroom includes double vanity and walk-in shower