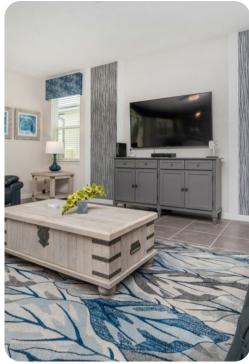

# Living area

- Open-plan living area
- Fully equipped kitchen
- Breakfast bar with seating
- Dining table and chairs
- Tastefully furnished living room with flat-screen TV and comfortable sofas

# Home entertainment

- Flat-screen TVs in living area and all bedrooms
- Upstairs loft area with flat-screen TV and air hockey table