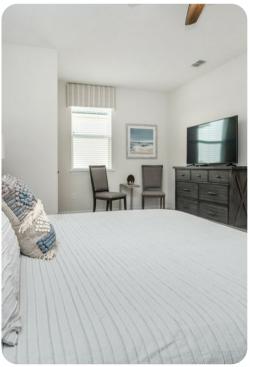

#### Bedrooms

- Bedroom 1 King-size bed; en-suite bathroom includes double vanity and walk-in shower
- Bedroom 2 2 double beds; adjacent bathroom includes single vanity and bathtub/shower combination
- Bedroom 3 King-size bed; en-suite bathroom includes double vanity and bathtub/shower combination
- Bedroom 4 2 twin beds; adjacent bathroom includes single vanity and walk-in shower
- Bedroom 5 King-size bed; en-suite bathroom includes double vanity and walk-in shower
- Bedroom 6 2 twin beds; Jack and Jill-style bathroom includes double vanity and walk-in shower
- Bedroom 7 King-size bed; Jack and Jill-style bathroom includes double vanity and walk-in shower