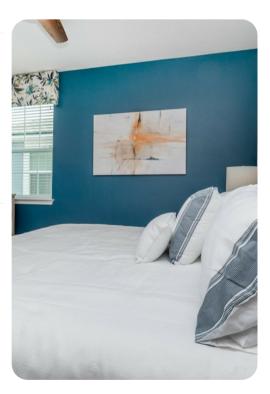

#### Bedrooms

- Bedroom 1 King-size bed; en-suite bathroom includes double vanity and walk-in shower
- Bedroom 2 2 double beds; adjacent bathroom includes single vanity and bathtub/shower combination
- Bedroom 3 King-size bed; en-suite bathroom includes double vanity and bathtub/shower combination
- Bedroom 4 2 twin beds; adjacent bathroom includes single vanity and walk-in shower
- Bedroom 5 King-size bed; en-suite bathroom includes double vanity and walk-in shower
- Bedroom 6 2 twin beds; Jack and Jill-style bathroom includes double vanity and walk-in shower
- Bedroom 7 King-size bed; Jack and Jill-style bathroom includes double vanity and walk-in shower