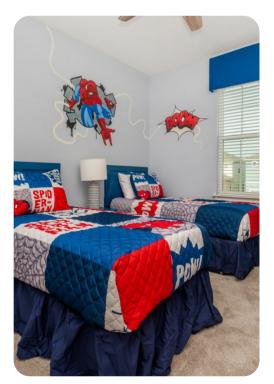

#### Bedrooms

- Bedroom 1 King-size bed; en-suite bathroom includes double vanity and walk-in shower
- Bedroom 2 2 double beds; adjacent bathroom includes single vanity and bathtub/shower combination
- Bedroom 3 King-size bed; en-suite bathroom includes double vanity and bathtub/shower combination
- Bedroom 4 2 twin beds; adjacent bathroom includes single vanity and walk-in shower
- Bedroom 5 King-size bed; en-suite bathroom includes double vanity and walk-in shower
- Bedroom 6 2 twin beds; Jack and Jill-style bathroom includes double vanity and walk-in shower
- Bedroom 7 King-size bed; Jack and Jill-style bathroom includes double vanity and walk-in shower