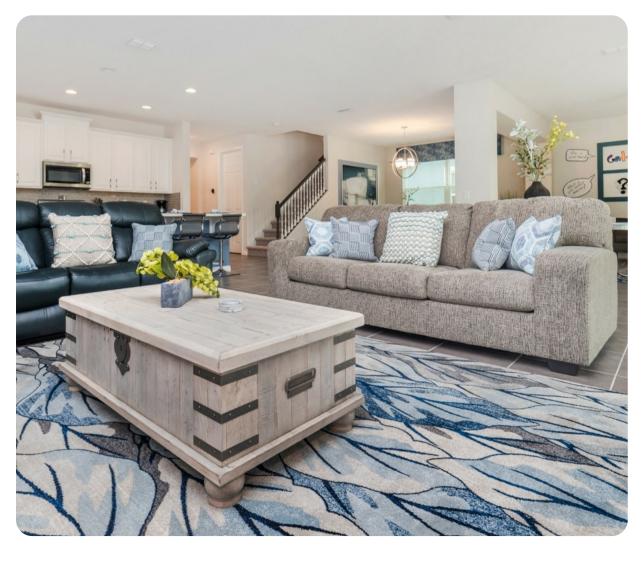

# Living area

- Open-plan living area
- Fully equipped kitchen
- Breakfast bar with seating
- Dining table and chairs
- Tastefully furnished living room with flat-screen TV and comfortable sofas