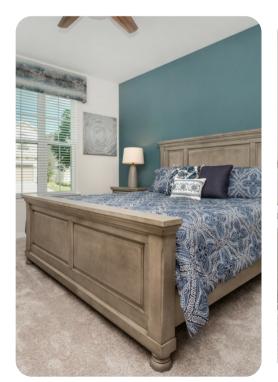

#### Bedrooms

- Bedroom 1 King-size bed; en-suite bathroom includes double vanity and walk-in shower
- Bedroom 2 2 double beds; adjacent bathroom includes single vanity and bathtub/shower combination
- Bedroom 3 King-size bed; en-suite bathroom includes double vanity and bathtub/shower combination
- Bedroom 4 2 twin beds; adjacent bathroom includes single vanity and walk-in shower
- Bedroom 5 King-size bed; en-suite bathroom includes double vanity and walk-in shower
- Bedroom 6 2 twin beds; Jack and Jill-style bathroom includes double vanity and walk-in shower
- Bedroom 7 King-size bed; Jack and Jill-style bathroom includes double vanity and walk-in shower