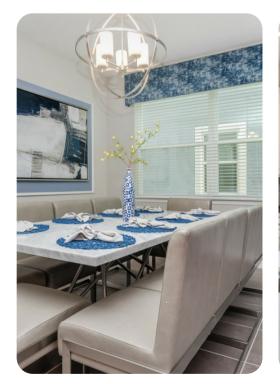

# Living area

- Open-plan living area
- Fully equipped kitchen
- Breakfast bar with seating
- Dining table and chairs
- Tastefully furnished living room with flat-screen TV and comfortable sofas