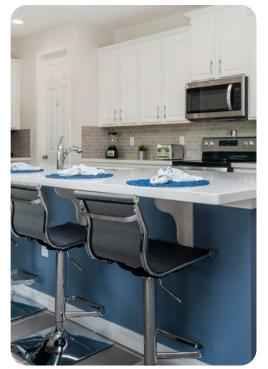

# Living area

- Open-plan living area
- Fully equipped kitchen
- Breakfast bar with seating
- Dining table and chairs
- Tastefully furnished living room with flat-screen TV and comfortable sofas