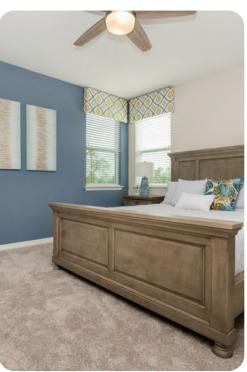

#### Bedrooms

- Bedroom 1 King-size bed; en-suite bathroom includes double vanity and walk-in shower
- Bedroom 2 2 double beds; adjacent bathroom includes single vanity and bathtub/shower combination
- Bedroom 3 King-size bed; en-suite bathroom includes double vanity and bathtub/shower combination
- Bedroom 4 2 twin beds; adjacent bathroom includes single vanity and walk-in shower
- Bedroom 5 King-size bed; en-suite bathroom includes double vanity and walk-in shower
- Bedroom 6 2 twin beds; Jack and Jill-style bathroom includes double vanity and walk-in shower
- Bedroom 7 King-size bed; Jack and Jill-style bathroom includes double vanity and walk-in shower