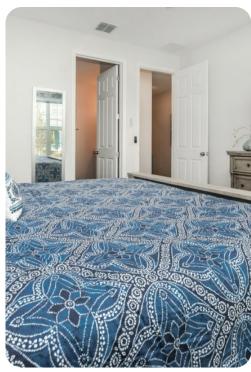

#### Bedrooms

- Bedroom 1 King-size bed; en-suite bathroom includes double vanity and walk-in shower
- Bedroom 2 2 double beds; adjacent bathroom includes single vanity and bathtub/shower combination
- Bedroom 3 King-size bed; en-suite bathroom includes double vanity and bathtub/shower combination
- Bedroom 4 2 twin beds; adjacent bathroom includes single vanity and walk-in shower
- Bedroom 5 King-size bed; en-suite bathroom includes double vanity and walk-in shower
- Bedroom 6 2 twin beds; Jack and Jill-style bathroom includes double vanity and walk-in shower
- Bedroom 7 King-size bed; Jack and Jill-style bathroom includes double vanity and walk-in shower