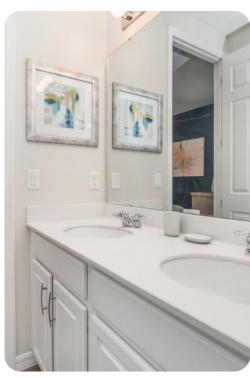

#### Bedrooms

- Bedroom 1 King-size bed; en-suite bathroom includes double vanity and walk-in shower
- Bedroom 2 2 double beds; adjacent bathroom includes single vanity and bathtub/shower combination
- Bedroom 3 King-size bed; en-suite bathroom includes double vanity and bathtub/shower combination
- Bedroom 4 2 twin beds; adjacent bathroom includes single vanity and walk-in shower
- Bedroom 5 King-size bed; en-suite bathroom includes double vanity and walk-in shower
- Bedroom 6 2 twin beds; Jack and Jill-style bathroom includes double vanity and walk-in shower
- Bedroom 7 King-size bed; Jack and Jill-style bathroom includes double vanity and walk-in shower