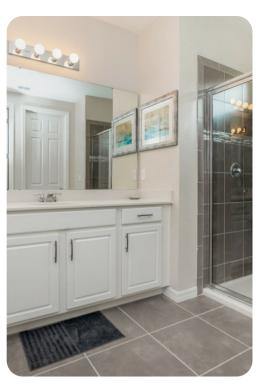

#### Bedrooms

- Bedroom 1 King-size bed; en-suite bathroom includes double vanity and walk-in shower
- Bedroom 2 2 double beds; adjacent bathroom includes single vanity and bathtub/shower combination
- Bedroom 3 King-size bed; en-suite bathroom includes double vanity and bathtub/shower combination
- Bedroom 4 2 twin beds; adjacent bathroom includes single vanity and walk-in shower
- Bedroom 5 King-size bed; en-suite bathroom includes double vanity and walk-in shower
- Bedroom 6 2 twin beds; Jack and Jill-style bathroom includes double vanity and walk-in shower
- Bedroom 7 King-size bed; Jack and Jill-style bathroom includes double vanity and walk-in shower