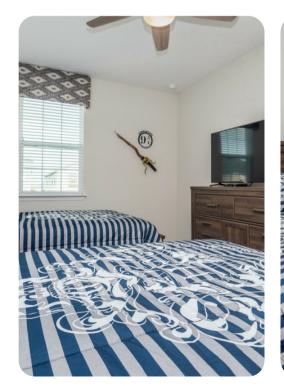

#### Bedrooms

- Bedroom 1 King-size bed; en-suite bathroom includes double vanity and walk-in shower
- Bedroom 2 2 double beds; adjacent bathroom includes single vanity and bathtub/shower combination
- Bedroom 3 King-size bed; en-suite bathroom includes double vanity and bathtub/shower combination
- Bedroom 4 2 twin beds; adjacent bathroom includes single vanity and walk-in shower
- Bedroom 5 King-size bed; en-suite bathroom includes double vanity and walk-in shower
- Bedroom 6 2 twin beds; Jack and Jill-style bathroom includes double vanity and walk-in shower
- Bedroom 7 King-size bed; Jack and Jill-style bathroom includes double vanity and walk-in shower