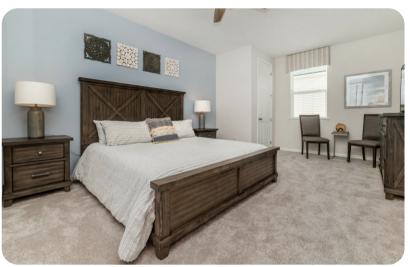

#### Bedrooms

- Bedroom 1 King-size bed; en-suite bathroom includes double vanity and walk-in shower
- Bedroom 2 2 double beds; adjacent bathroom includes single vanity and bathtub/shower combination
- Bedroom 3 King-size bed; en-suite bathroom includes double vanity and bathtub/shower combination
- Bedroom 4 2 twin beds; adjacent bathroom includes single vanity and walk-in shower
- Bedroom 5 King-size bed; en-suite bathroom includes double vanity and walk-in shower
- Bedroom 6 2 twin beds; Jack and Jill-style bathroom includes double vanity and walk-in shower
- Bedroom 7 King-size bed; Jack and Jill-style bathroom includes double vanity and walk-in shower