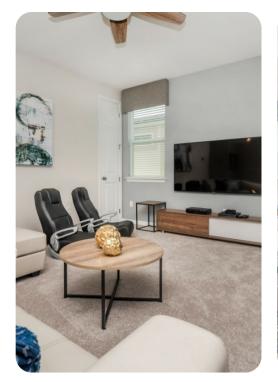

# Living area

- Open-plan living area
- Fully equipped kitchen
- Breakfast bar with seating
- Dining table and chairs
- Tastefully furnished living room with flat-screen TV and comfortable sofas