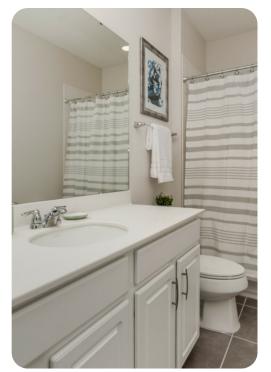

#### Bedrooms

- Bedroom 1 King-size bed; en-suite bathroom includes double vanity and walk-in shower
- Bedroom 2 2 double beds; adjacent bathroom includes single vanity and bathtub/shower combination
- Bedroom 3 King-size bed; en-suite bathroom includes double vanity and bathtub/shower combination
- Bedroom 4 2 twin beds; adjacent bathroom includes single vanity and walk-in shower
- Bedroom 5 King-size bed; en-suite bathroom includes double vanity and walk-in shower
- Bedroom 6 2 twin beds; Jack and Jill-style bathroom includes double vanity and walk-in shower
- Bedroom 7 King-size bed; Jack and Jill-style bathroom includes double vanity and walk-in shower