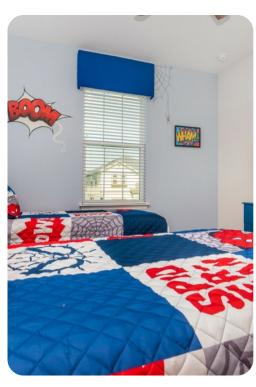

#### Bedrooms

- Bedroom 1 King-size bed; en-suite bathroom includes double vanity and walk-in shower
- Bedroom 2 2 double beds; adjacent bathroom includes single vanity and bathtub/shower combination
- Bedroom 3 King-size bed; en-suite bathroom includes double vanity and bathtub/shower combination
- Bedroom 4 2 twin beds; adjacent bathroom includes single vanity and walk-in shower
- Bedroom 5 King-size bed; en-suite bathroom includes double vanity and walk-in shower
- Bedroom 6 2 twin beds; Jack and Jill-style bathroom includes double vanity and walk-in shower
- Bedroom 7 King-size bed; Jack and Jill-style bathroom includes double vanity and walk-in shower