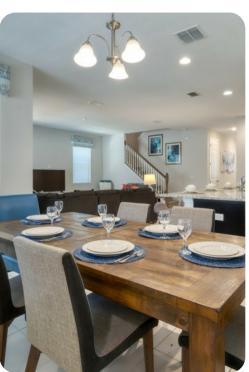

### Living area

- Open-plan living area
- Fully equipped kitchen
- Breakfast bar with seating
- Dining table and chairs
- Tastefully furnished living room with flat-screen TV and comfortable sofas
- Upstairs loft area with flat-screen TV and L-shaped sofa