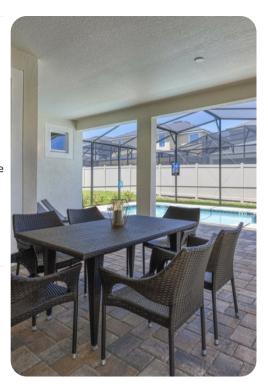

### Pool area

- Private pool
- Spillover tub
- Sunloungers
- Covered lanai with table and chairs