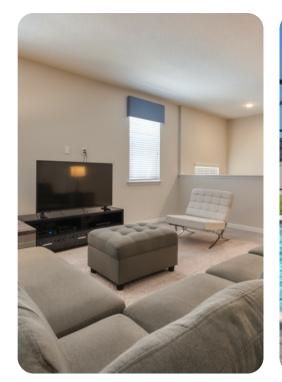

### Living area

- Open-plan living area
- Fully equipped kitchen
- Breakfast bar with seating
- Dining table and chairs
- Tastefully furnished living room with flat-screen TV and comfortable sofas
- Upstairs loft area with flat-screen TV and L-shaped sofa