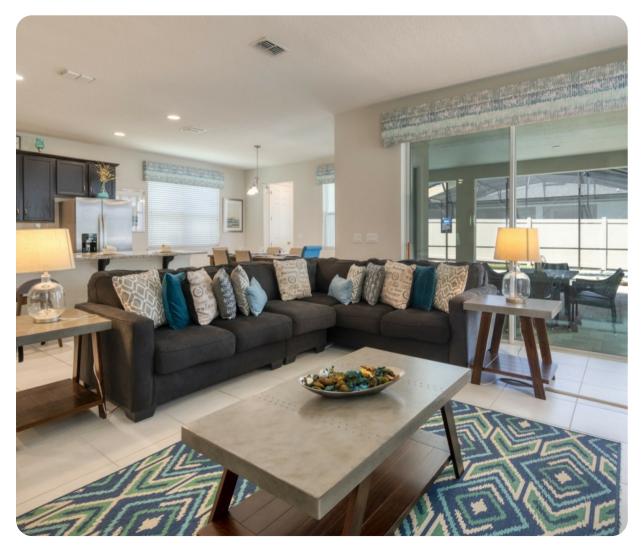

### Living area

- Open-plan living area
- Fully equipped kitchen
- Breakfast bar with seating
- Dining table and chairs
- Tastefully furnished living room with flat-screen TV and comfortable sofas
- Upstairs loft area with flat-screen TV and L-shaped sofa