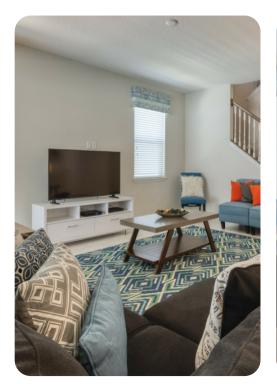

### Living area

- Open-plan living area
- Fully equipped kitchen
- Breakfast bar with seating
- Dining table and chairs
- Tastefully furnished living room with flat-screen TV and comfortable sofas
- Upstairs loft area with flat-screen TV and L-shaped sofa