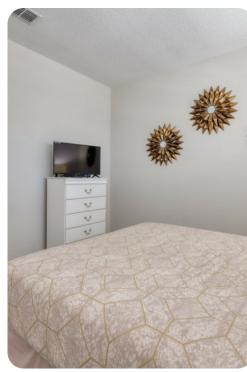

#### First floor

- Bedroom 2: Queen Suite/ Attached Bathroom
- Bedroom 3: Queen Bed/ Shared Bathroom
- Bedroom 4: Double Bed/ Shared Bathroom
- Bedroom 5: Two Twin Beds/ Shared Bathroom
- Bedroom 6: Themed bedroom with Two Twin Beds/ Shared Bathroom

### Living area

- Open-plan living area
- Fully equipped kitchen
- Breakfast bar with seating
- Dining table and chairs
- Tastefully furnished living room with flat-screen TV and comfortable sofas
- Upstairs loft area with flat-screen TV and L-shaped sofa