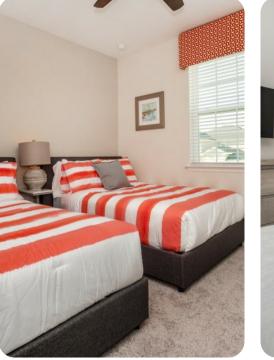

#### Bedrooms

- Bedroom 1 King-size bed; en-suite bathroom includes single vanity and shower/bathtub combination
- Bedroom 2 King-size bed; en-suite bathroom includes double vanity and walk-in shower
- Bedroom 3 2 double beds; adjacent bathroom includes single vanity and shower/bathtub combination
- Bedroom 4 2 double beds; adjacent bathroom includes single vanity and shower/bathtub combination