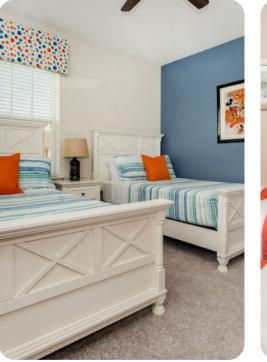

#### Bedrooms

- Bedroom 1 King-size bed; en-suite bathroom includes single vanity and shower/bathtub combination
- Bedroom 2 King-size bed; en-suite bathroom includes double vanity and walk-in shower
- Bedroom 3 2 double beds; adjacent bathroom includes single vanity and shower/bathtub combination
- Bedroom 4 2 double beds; adjacent bathroom includes single vanity and shower/bathtub combination