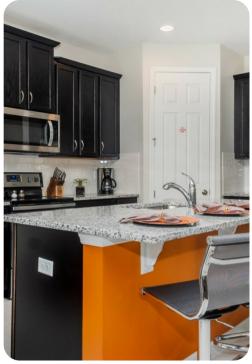

#### Living area

- Open-plan living area
- Fully equipped kitchen
- Breakfast bar with seating
- Dining table and chairs
- Tastefully furnished living room with flat-screen TV and comfortable sofas
- Upstairs loft area with flat-screen TV and sofas