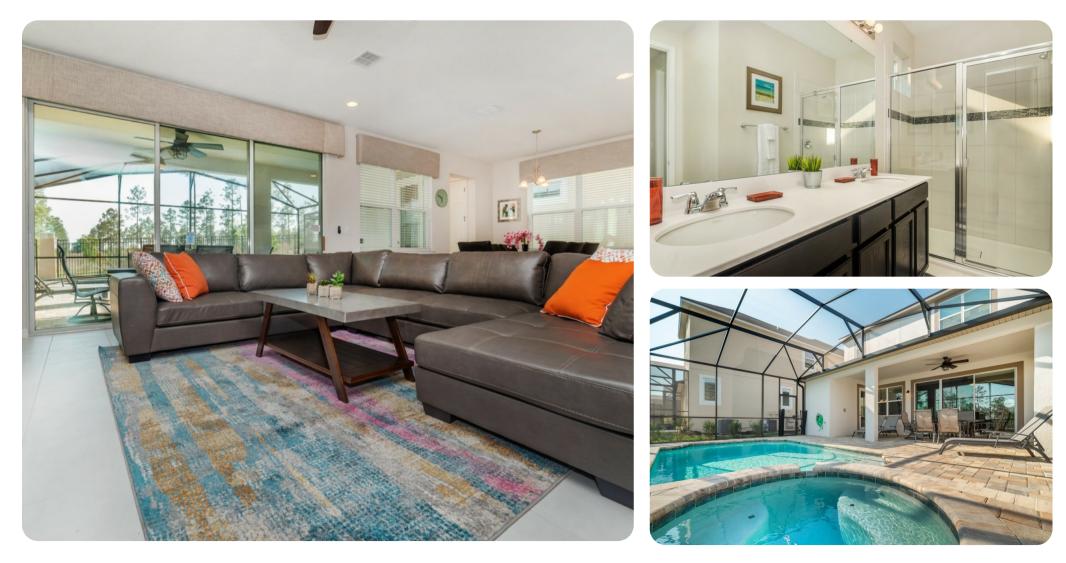

#### **Key Features**

- 4 bedrooms
- 4 bathrooms
- Sleeps 12
- Private pool
- Spillover tub
- Access to resort amenities

#### Living area

- Open-plan living area
- Fully equipped kitchen
- Breakfast bar with seating
- Dining table and chairs
- Tastefully furnished living room with flat-screen TV and comfortable sofas
- Upstairs loft area with flat-screen TV and sofas

#### Pool area

- Private pool
- Spillover tub
- Pool cage
- Sunloungers
- Covered lanai with alfresco dining area

#### Bedrooms

- Bedroom 1 King-size bed; en-suite bathroom includes single vanity and shower/bathtub combination
- Bedroom 2 King-size bed; en-suite bathroom includes double vanity and walk-in shower
- Bedroom 3 2 double beds; adjacent bathroom includes single vanity and shower/bathtub combination
- Bedroom 4 2 double beds; adjacent bathroom includes single vanity and shower/bathtub combination