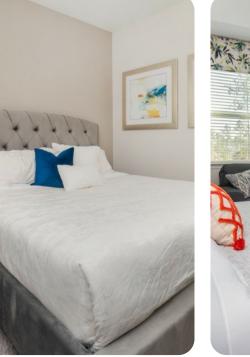

#### Bedrooms

- Bedroom 1 King-size bed; en-suite bathroom includes single vanity and shower/bathtub combination
- Bedroom 2 King-size bed; en-suite bathroom includes double vanity and walk-in shower
- Bedroom 3 2 double beds; adjacent bathroom includes single vanity and shower/bathtub combination
- Bedroom 4 2 double beds; adjacent bathroom includes single vanity and shower/bathtub combination