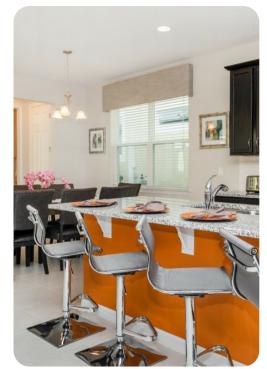

#### Living area

- Open-plan living area
- Fully equipped kitchen
- Breakfast bar with seating
- Dining table and chairs
- Tastefully furnished living room with flat-screen TV and comfortable sofas
- Upstairs loft area with flat-screen TV and sofas