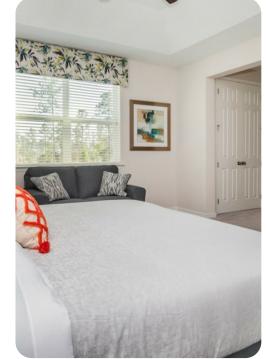

#### Bedrooms

- Bedroom 1 King-size bed; en-suite bathroom includes single vanity and shower/bathtub combination
- Bedroom 2 King-size bed; en-suite bathroom includes double vanity and walk-in shower
- Bedroom 3 2 double beds; adjacent bathroom includes single vanity and shower/bathtub combination
- Bedroom 4 2 double beds; adjacent bathroom includes single vanity and shower/bathtub combination