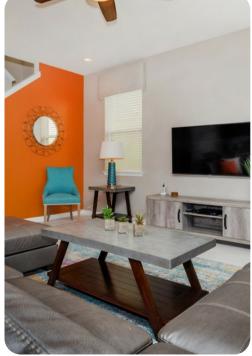

#### Living area

- Open-plan living area
- Fully equipped kitchen
- Breakfast bar with seating
- Dining table and chairs
- Tastefully furnished living room with flat-screen TV and comfortable sofas
- Upstairs loft area with flat-screen TV and sofas