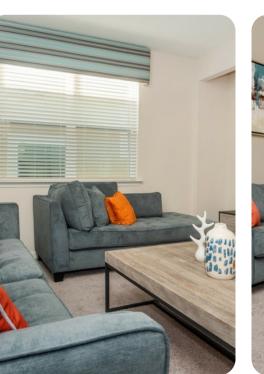

#### Living area

- Open-plan living area
- Fully equipped kitchen
- Breakfast bar with seating
- Dining table and chairs
- Tastefully furnished living room with flat-screen TV and comfortable sofas
- Upstairs loft area with flat-screen TV and sofas