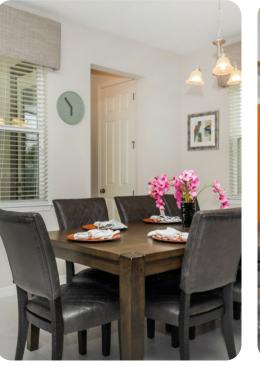

#### Living area

- Open-plan living area
- Fully equipped kitchen
- Breakfast bar with seating
- Dining table and chairs
- Tastefully furnished living room with flat-screen TV and comfortable sofas
- Upstairs loft area with flat-screen TV and sofas