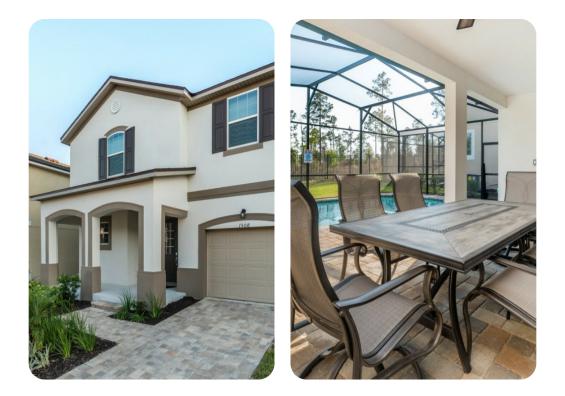

#### **Key Features**

- 4 bedrooms
- 4 bathrooms
- Sleeps 12
- Private pool
- Spillover tub
- Access to resort amenities

#### Pool area

- Private pool
- Spillover tub
- Pool cage
- Sunloungers
- Covered lanai with alfresco dining area