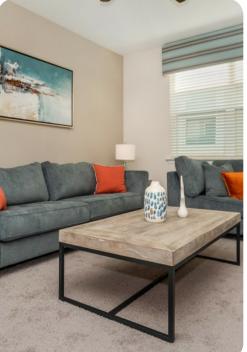

#### Living area

- Open-plan living area
- Fully equipped kitchen
- Breakfast bar with seating
- Dining table and chairs
- Tastefully furnished living room with flat-screen TV and comfortable sofas
- Upstairs loft area with flat-screen TV and sofas