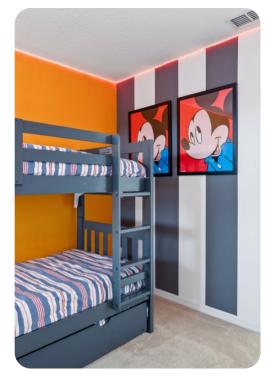

#### Bedrooms

- Bedroom 1 King-size bed
- Bedroom 2 King-size bed
- Bedroom 3 King-size bed
- Bedroom 4 Queen-size bed
- Bedroom 5 Themed bedroom with Bunk bed (Twin/Twin) and Trundle bed
- Bedroom 6 Themed bedroom with Bunk bed (Twin/Twin)