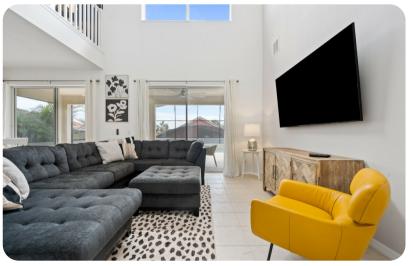

## Living area

- Open-plan living area
- Fully equipped kitchen
- Breakfast bar with seating
- Dining table and chairs
- Tastefully furnished living room with flat-screen TV and comfortable sofas
- Upstairs loft area with flat-screen TVs and sofa

## Home entertainment

• Flat-screen TVs in living area and all bedrooms