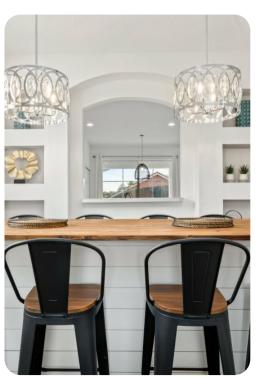

## Living area

- Open-plan living area
- Fully equipped kitchen
- Breakfast bar with seating
- Dining table and chairs
- Tastefully furnished living room with flat-screen TV and comfortable sofas
- Upstairs loft area with flat-screen TVs and sofa