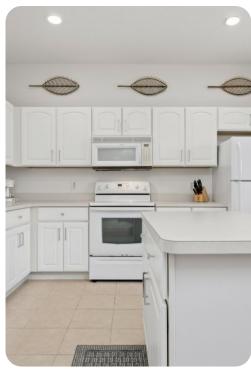

## Living area

- Open-plan living area
- Fully equipped kitchen
- Breakfast bar with seating
- Dining table and chairs
- Tastefully furnished living room with flat-screen TV and comfortable sofas
- Upstairs loft area with flat-screen TVs and sofa