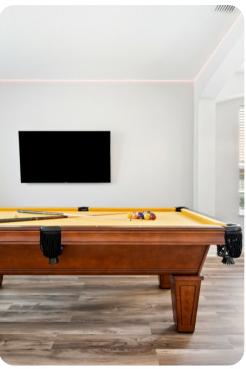

## Living area

- Open-plan living area
- Fully equipped kitchen
- Breakfast bar with seating
- Dining table and chairs
- Tastefully furnished living room with flat-screen TV and comfortable sofas
- Upstairs loft area with flat-screen TVs and sofa

## Home entertainment

• Flat-screen TVs in living area and all bedrooms