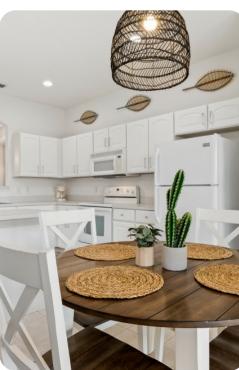

## Living area

- Open-plan living area
- Fully equipped kitchen
- Breakfast bar with seating
- Dining table and chairs
- Tastefully furnished living room with flat-screen TV and comfortable sofas
- Upstairs loft area with flat-screen TVs and sofa