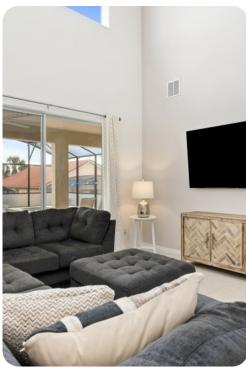

## Living area

- Open-plan living area
- Fully equipped kitchen
- Breakfast bar with seating
- Dining table and chairs
- Tastefully furnished living room with flat-screen TV and comfortable sofas
- Upstairs loft area with flat-screen TVs and sofa

## Home entertainment

• Flat-screen TVs in living area and all bedrooms