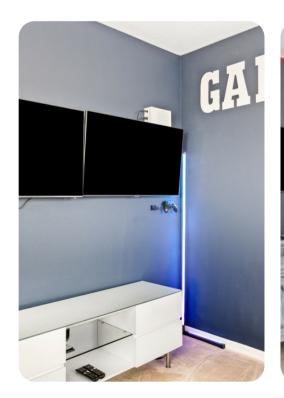

## Living area

- Open-plan living area
- Fully equipped kitchen
- Breakfast bar with seating
- Dining table and chairs
- Tastefully furnished living room with flat-screen TV and comfortable sofas
- Upstairs loft area with flat-screen TVs and sofa

## Home entertainment

• Flat-screen TVs in living area and all bedrooms