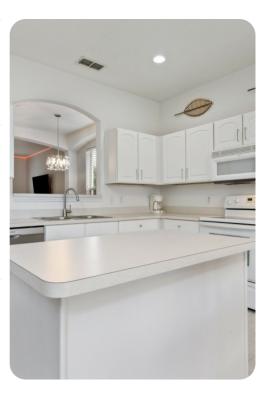

## Living area

- Open-plan living area
- Fully equipped kitchen
- Breakfast bar with seating
- Dining table and chairs
- Tastefully furnished living room with flat-screen TV and comfortable sofas
- Upstairs loft area with flat-screen TVs and sofa