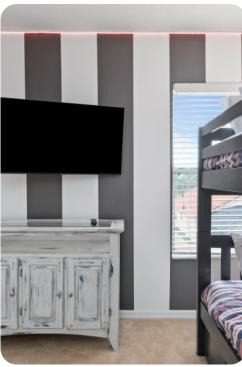

#### Bedrooms

- Bedroom 1 King-size bed
- Bedroom 2 King-size bed
- Bedroom 3 King-size bed
- Bedroom 4 Queen-size bed
- Bedroom 5 Themed bedroom with Bunk bed (Twin/Twin) and Trundle bed
- Bedroom 6 Themed bedroom with Bunk bed (Twin/Twin)

## Living area

- Open-plan living area
- Fully equipped kitchen
- Breakfast bar with seating
- Dining table and chairs
- Tastefully furnished living room with flat-screen TV and comfortable sofas
- Upstairs loft area with flat-screen TVs and sofa