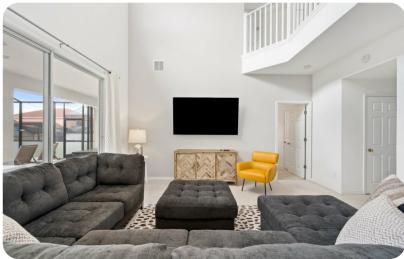

## Living area

- Open-plan living area
- Fully equipped kitchen
- Breakfast bar with seating
- Dining table and chairs
- Tastefully furnished living room with flat-screen TV and comfortable sofas
- Upstairs loft area with flat-screen TVs and sofa

## Home entertainment

• Flat-screen TVs in living area and all bedrooms