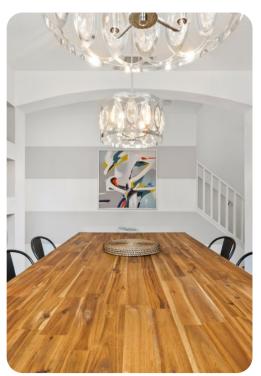

## Living area

- Open-plan living area
- Fully equipped kitchen
- Breakfast bar with seating
- Dining table and chairs
- Tastefully furnished living room with flat-screen TV and comfortable sofas
- Upstairs loft area with flat-screen TVs and sofa