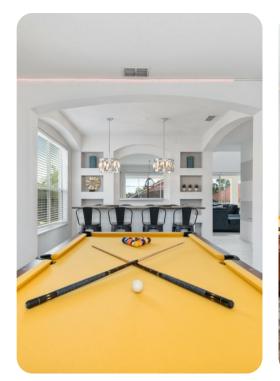

## Living area

- Open-plan living area
- Fully equipped kitchen
- Breakfast bar with seating
- Dining table and chairs
- Tastefully furnished living room with flat-screen TV and comfortable sofas
- Upstairs loft area with flat-screen TVs and sofa

## Home entertainment

• Flat-screen TVs in living area and all bedrooms