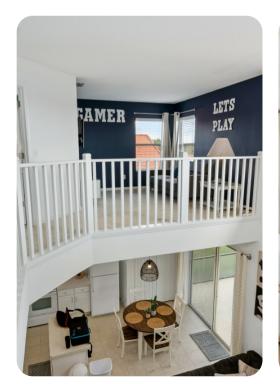

## Living area

- Open-plan living area
- Fully equipped kitchen
- Breakfast bar with seating
- Dining table and chairs
- Tastefully furnished living room with flat-screen TV and comfortable sofas
- Upstairs loft area with flat-screen TVs and sofa