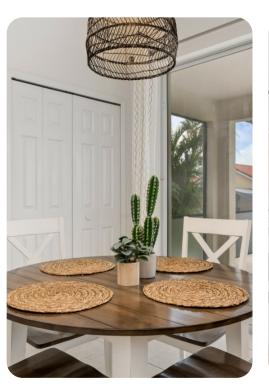

## Living area

- Open-plan living area
- Fully equipped kitchen
- Breakfast bar with seating
- Dining table and chairs
- Tastefully furnished living room with flat-screen TV and comfortable sofas
- Upstairs loft area with flat-screen TVs and sofa