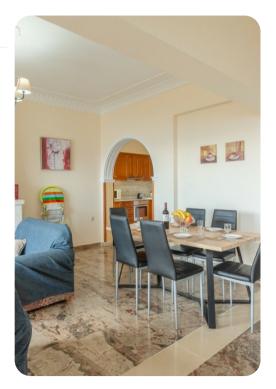

# Living area

## Main Building

- Open-plan living room with sofas, ornamental fireplace and satellite TV
- Dining table and chairs
- Equipped kitchen
- Terrace access