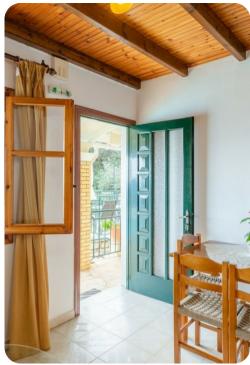

# Living area

## Main Building

- Open-plan living room with sofas, ornamental fireplace and satellite TV
- Dining table and chairs
- Equipped kitchen
- Terrace access

#### Annex

- Living room with sofa
- Dining table and chairs
- Equipped kitchen
- Terrace access