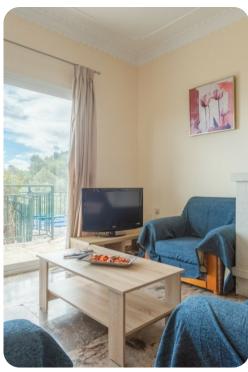

# Living area

## Main Building

- Open-plan living room with sofas, ornamental fireplace and satellite TV
- Dining table and chairs
- Equipped kitchen
- Terrace access