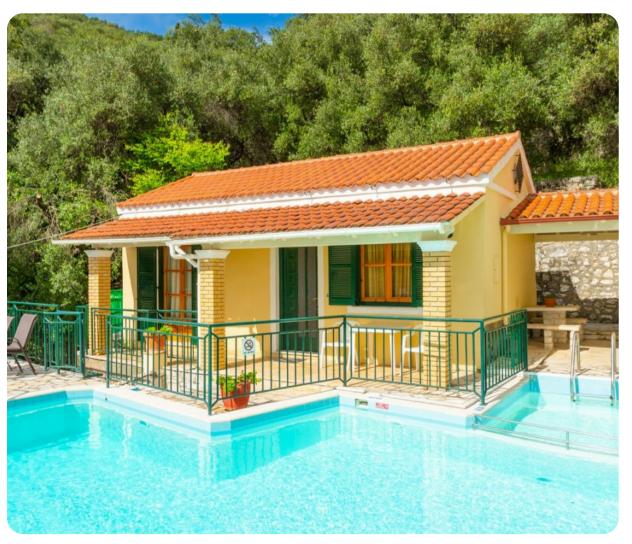

## **Key Features**

- 4 bedrooms
- 3 bathrooms
- Sleeps 8
- Private pool
- Garden sea views

### Outdoor area

- Private pool
- Sunloungers
- Sheltered terrace area with outdoor dining area
- BBQ