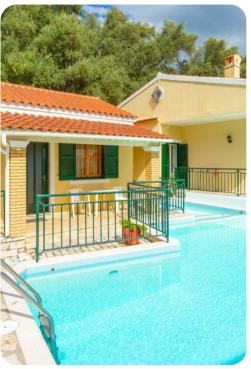

## **Key Features**

- 4 bedrooms
- 3 bathrooms
- Sleeps 8
- Private pool
- Garden sea views

### Outdoor area

- Private pool
- Sunloungers
- Sheltered terrace area with outdoor dining area
- BBQ