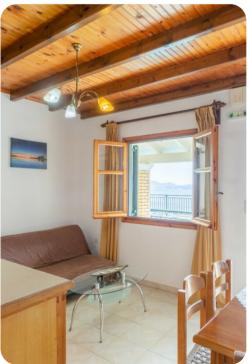

## Main Building

- Open-plan living room with sofas, ornamental fireplace and satellite TV
- Dining table and chairs
- Equipped kitchen
- Terrace access

#### Annex

- Living room with sofa
- Dining table and chairs
- Equipped kitchen
- Terrace access