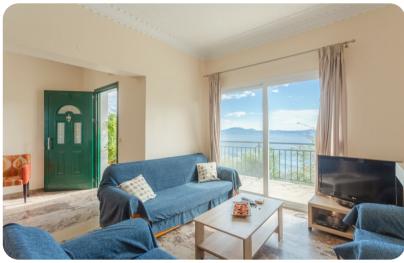

## Main Building

- Open-plan living room with sofas, ornamental fireplace and satellite TV
- Dining table and chairs
- Equipped kitchen
- Terrace access