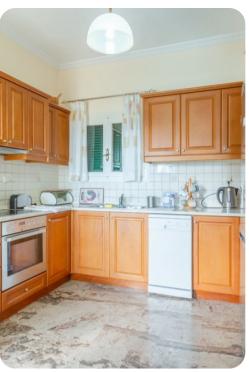

## Main Building

- Open-plan living room with sofas, ornamental fireplace and satellite TV
- Dining table and chairs
- Equipped kitchen
- Terrace access

#### Annex

- Living room with sofa
- Dining table and chairs
- Equipped kitchen
- Terrace access