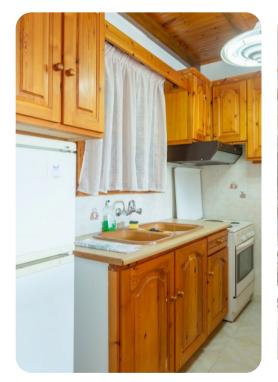

## Main Building

- Open-plan living room with sofas, ornamental fireplace and satellite TV
- Dining table and chairs
- Equipped kitchen
- Terrace access

#### Annex

- Living room with sofa
- Dining table and chairs
- Equipped kitchen
- Terrace access