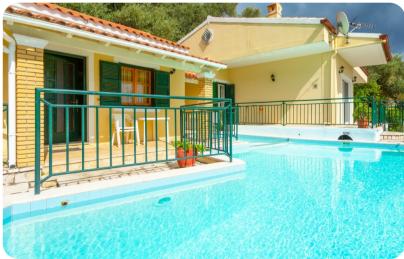

### Outdoor area

- Private pool
- Sunloungers
- Sheltered terrace area with outdoor dining area
- BBQ