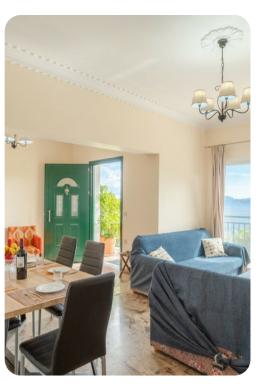

# Living area

## Main Building

- Open-plan living room with sofas, ornamental fireplace and satellite TV
- Dining table and chairs
- Equipped kitchen
- Terrace access