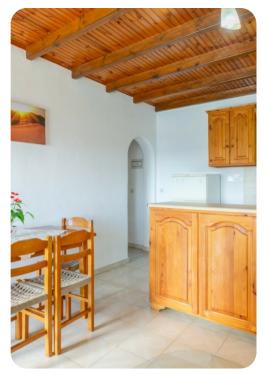

## Main Building

- Open-plan living room with sofas, ornamental fireplace and satellite TV
- Dining table and chairs
- Equipped kitchen
- Terrace access

#### Annex

- Living room with sofa
- Dining table and chairs
- Equipped kitchen
- Terrace access