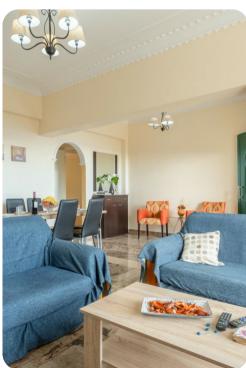

# Living area

## Main Building

- Open-plan living room with sofas, ornamental fireplace and satellite TV
- Dining table and chairs
- Equipped kitchen
- Terrace access