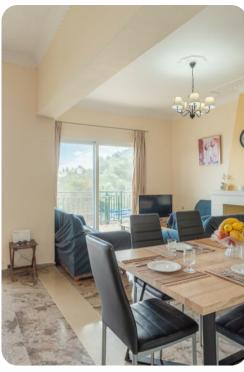

# Living area

## Main Building

- Open-plan living room with sofas, ornamental fireplace and satellite TV
- Dining table and chairs
- Equipped kitchen
- Terrace access