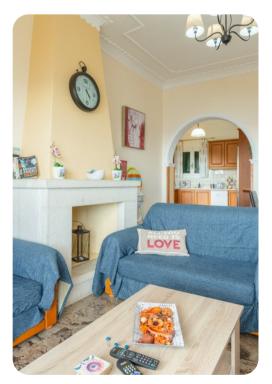

# Living area

## Main Building

- Open-plan living room with sofas, ornamental fireplace and satellite TV
- Dining table and chairs
- Equipped kitchen
- Terrace access