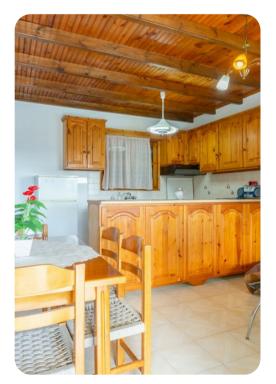

## Main Building

- Open-plan living room with sofas, ornamental fireplace and satellite TV
- Dining table and chairs
- Equipped kitchen
- Terrace access

#### Annex

- Living room with sofa
- Dining table and chairs
- Equipped kitchen
- Terrace access