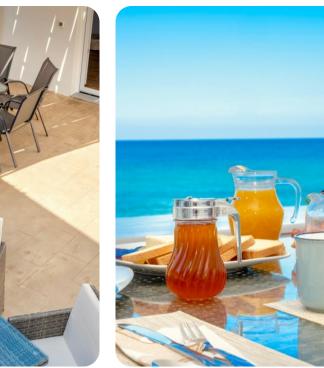

Prinos
Sky Beachfront Villa

🖾 6 🗁 7 🖧 14

Sky Beachfront Villa | Page 1 of 8

Inside, the villa is set over one floor. Measuring 220sqm, the interiors of the villa have been carefully designed to offer comfort and style. There are 6 bedrooms in total, 4 doubles and 2 twins, all air-conditioned and offering en-suite shower rooms as well as satellite TV. The welcoming lounge (with adjoining kitchen and dining area) has all the facilities necessary for a fully self catering holiday. The lounge is also equipped with air-conditioning, 2 single sofa beds and satellite TV. Big patio doors open straight to the waterfront terrace: a really amazing place to relax while enjoying the views! There is also an additional shower room with direct access from the lounge, perfect for guests or for the guests staying in the sofa beds in the lounge.

Outside, apart from the amazing sea-front terrace, the villa has a beautiful patio with a private pool (measuring  $6m \times 5m \ \hat{a} \in \text{``depth 1.2m}$ ), perfectly furnished with sunbeds, shades, rattan sofas as well as a dining table with barbecue. This is the perfect location for delicious alfresco meals. A playground for children is also available for the guests to enjoy.