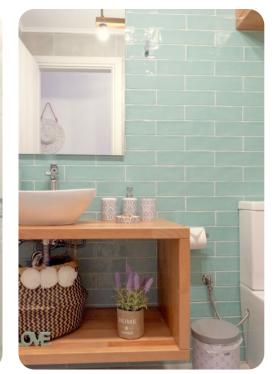

Prinos
Sky Beachfront Villa

🖾 6 🗁 7 🖧 14

Sky Beachfront Villa | Page 1 of 8

Inside, the villa is set over one floor. Measuring 220sqm, the interiors of the villa have been carefully designed to offer comfort and style. There are 6 bedrooms in total, 4 doubles and 2 twins, all air-conditioned and offering en-suite shower rooms as well as satellite TV. The welcoming lounge (with adjoining kitchen and dining area) has all the facilities necessary for a fully self catering holiday. The lounge is also equipped with air-conditioning, 2 single sofa beds and satellite TV. Big patio doors open straight to the waterfront terrace: a really amazing place to relax while enjoying the views! There is also an additional shower room with direct access from the lounge, perfect for guests or for the guests staying in the sofa beds in the lounge.