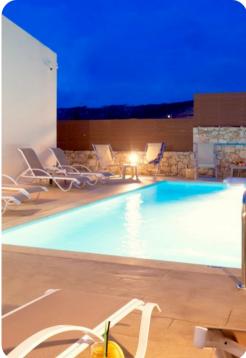

Outside, apart from the amazing sea-front terrace, the villa has a beautiful patio with a private pool (measuring  $6m \times 5m \ \hat{a} \in \text{``depth 1.2m}$ ), perfectly furnished with sunbeds, shades, rattan sofas as well as a dining table with barbecue. This is the perfect location for delicious alfresco meals. A playground for children is also available for the guests to enjoy.