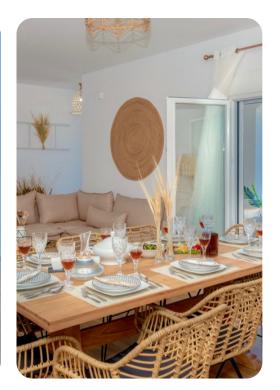

Prinos
Sky Beachfront Villa

🖾 6 🗁 7 🖧 14

Sky Beachfront Villa | Page 1 of 8

Inside, the villa is set over one floor. Measuring 220sqm, the interiors of the villa have been carefully designed to offer comfort and style. There are 6 bedrooms in total, 4 doubles and 2 twins, all air-conditioned and offering en-suite shower rooms as well as satellite TV. The welcoming lounge (with adjoining kitchen and dining area) has all the facilities necessary for a fully self catering holiday. The lounge is also equipped with air-conditioning, 2 single sofa beds and satellite TV. Big patio doors open straight to the waterfront terrace: a really amazing place to relax while enjoying the views! There is also an additional shower room with direct access from the lounge, perfect for guests or for the guests staying in the sofa beds in the lounge.