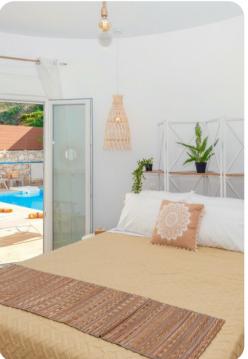

Prinos
Sky Beachfront Villa

🖾 6 🗁 7 🖧 14

Sky Beachfront Villa | Page 1 of 8

Inside, the villa is set over one floor. Measuring 220sqm, the interiors of the villa have been carefully designed to offer comfort and style. There are 6 bedrooms in total, 4 doubles and 2 twins, all air-conditioned and offering en-suite shower rooms as well as satellite TV. The welcoming lounge (with adjoining kitchen and dining area) has all the facilities necessary for a fully self catering holiday. The lounge is also equipped with air-conditioning, 2 single sofa beds and satellite TV. Big patio doors open straight to the waterfront terrace: a really amazing place to relax while enjoying the views! There is also an additional shower room with direct access from the lounge, perfect for guests or for the guests staying in the sofa beds in the lounge.