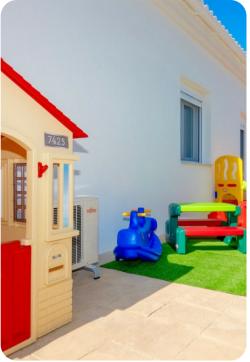

Outside, apart from the amazing sea-front terrace, the villa has a beautiful patio with a private pool (measuring  $6m \times 5m \ \hat{a} \in \text{``depth 1.2m}$ ), perfectly furnished with sunbeds, shades, rattan sofas as well as a dining table with barbecue. This is the perfect location for delicious alfresco meals. A playground for children is also available for the guests to enjoy.