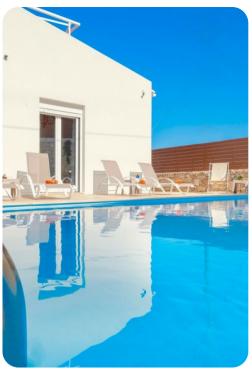

Outside, apart from the amazing sea-front terrace, the villa has a beautiful patio with a private pool (measuring  $6m \times 5m \ \hat{a} \in \text{``depth 1.2m}$ ), perfectly furnished with sunbeds, shades, rattan sofas as well as a dining table with barbecue. This is the perfect location for delicious alfresco meals. A playground for children is also available for the guests to enjoy.