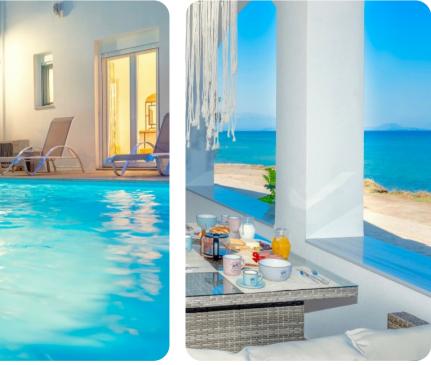

Prinos
Sky Beachfront Villa

🖾 6 🗁 7 🖧 14

Sky Beachfront Villa | Page 1 of 8

Inside, the villa is set over one floor. Measuring 220sqm, the interiors of the villa have been carefully designed to offer comfort and style. There are 6 bedrooms in total, 4 doubles and 2 twins, all air-conditioned and offering en-suite shower rooms as well as satellite TV. The welcoming lounge (with adjoining kitchen and dining area) has all the facilities necessary for a fully self catering holiday. The lounge is also equipped with air-conditioning, 2 single sofa beds and satellite TV. Big patio doors open straight to the waterfront terrace: a really amazing place to relax while enjoying the views! There is also an additional shower room with direct access from the lounge, perfect for guests or for the guests staying in the sofa beds in the lounge.

Outside, apart from the amazing sea-front terrace, the villa has a beautiful patio with a private pool (measuring  $6m \times 5m \ \hat{a} \in \text{``depth 1.2m}$ ), perfectly furnished with sunbeds, shades, rattan sofas as well as a dining table with barbecue. This is the perfect location for delicious alfresco meals. A playground for children is also available for the guests to enjoy.