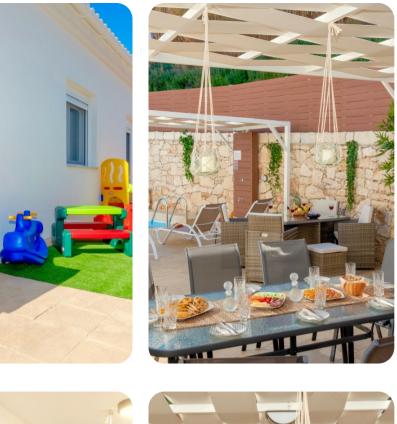

Outside, apart from the amazing sea-front terrace, the villa has a beautiful patio with a private pool (measuring  $6m \times 5m \ \hat{a} \in \text{``depth 1.2m}$ ), perfectly furnished with sunbeds, shades, rattan sofas as well as a dining table with barbecue. This is the perfect location for delicious alfresco meals. A playground for children is also available for the guests to enjoy.