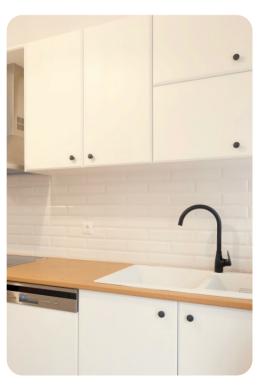

Prinos
Sky Beachfront Villa

🖾 6 🗁 7 🖧 14

Sky Beachfront Villa | Page 1 of 8

Inside, the villa is set over one floor. Measuring 220sqm, the interiors of the villa have been carefully designed to offer comfort and style. There are 6 bedrooms in total, 4 doubles and 2 twins, all air-conditioned and offering en-suite shower rooms as well as satellite TV. The welcoming lounge (with adjoining kitchen and dining area) has all the facilities necessary for a fully self catering holiday. The lounge is also equipped with air-conditioning, 2 single sofa beds and satellite TV. Big patio doors open straight to the waterfront terrace: a really amazing place to relax while enjoying the views! There is also an additional shower room with direct access from the lounge, perfect for guests or for the guests staying in the sofa beds in the lounge.