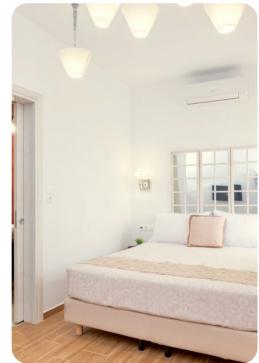

Prinos
Sky Beachfront Villa

🖾 6 🗁 7 🖧 14

Sky Beachfront Villa | Page 1 of 8

Inside, the villa is set over one floor. Measuring 220sqm, the interiors of the villa have been carefully designed to offer comfort and style. There are 6 bedrooms in total, 4 doubles and 2 twins, all air-conditioned and offering en-suite shower rooms as well as satellite TV. The welcoming lounge (with adjoining kitchen and dining area) has all the facilities necessary for a fully self catering holiday. The lounge is also equipped with air-conditioning, 2 single sofa beds and satellite TV. Big patio doors open straight to the waterfront terrace: a really amazing place to relax while enjoying the views! There is also an additional shower room with direct access from the lounge, perfect for guests or for the guests staying in the sofa beds in the lounge.