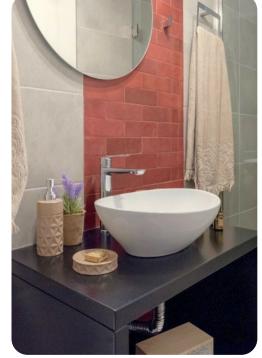

Prinos
Sky Beachfront Villa

🖾 6 🗁 7 🖧 14

Sky Beachfront Villa | Page 1 of 8

Inside, the villa is set over one floor. Measuring 220sqm, the interiors of the villa have been carefully designed to offer comfort and style. There are 6 bedrooms in total, 4 doubles and 2 twins, all air-conditioned and offering en-suite shower rooms as well as satellite TV. The welcoming lounge (with adjoining kitchen and dining area) has all the facilities necessary for a fully self catering holiday. The lounge is also equipped with air-conditioning, 2 single sofa beds and satellite TV. Big patio doors open straight to the waterfront terrace: a really amazing place to relax while enjoying the views! There is also an additional shower room with direct access from the lounge, perfect for guests or for the guests staying in the sofa beds in the lounge.