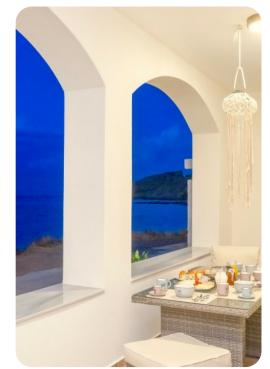

Prinos
Sky Beachfront Villa

🖾 6 🗁 7 🖧 14

Sky Beachfront Villa | Page 1 of 8

Inside, the villa is set over one floor. Measuring 220sqm, the interiors of the villa have been carefully designed to offer comfort and style. There are 6 bedrooms in total, 4 doubles and 2 twins, all air-conditioned and offering en-suite shower rooms as well as satellite TV. The welcoming lounge (with adjoining kitchen and dining area) has all the facilities necessary for a fully self catering holiday. The lounge is also equipped with air-conditioning, 2 single sofa beds and satellite TV. Big patio doors open straight to the waterfront terrace: a really amazing place to relax while enjoying the views! There is also an additional shower room with direct access from the lounge, perfect for guests or for the guests staying in the sofa beds in the lounge.