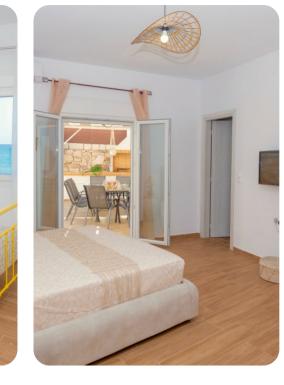

Prinos
Sky Beachfront Villa

🖾 6 🗁 7 🖧 14

Sky Beachfront Villa | Page 1 of 8

Inside, the villa is set over one floor. Measuring 220sqm, the interiors of the villa have been carefully designed to offer comfort and style. There are 6 bedrooms in total, 4 doubles and 2 twins, all air-conditioned and offering en-suite shower rooms as well as satellite TV. The welcoming lounge (with adjoining kitchen and dining area) has all the facilities necessary for a fully self catering holiday. The lounge is also equipped with air-conditioning, 2 single sofa beds and satellite TV. Big patio doors open straight to the waterfront terrace: a really amazing place to relax while enjoying the views! There is also an additional shower room with direct access from the lounge, perfect for guests or for the guests staying in the sofa beds in the lounge.