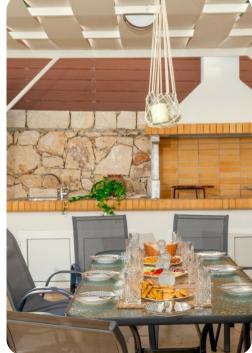

Outside, apart from the amazing sea-front terrace, the villa has a beautiful patio with a private pool (measuring  $6m \times 5m \ \hat{a} \in \text{``depth 1.2m}$ ), perfectly furnished with sunbeds, shades, rattan sofas as well as a dining table with barbecue. This is the perfect location for delicious alfresco meals. A playground for children is also available for the guests to enjoy.