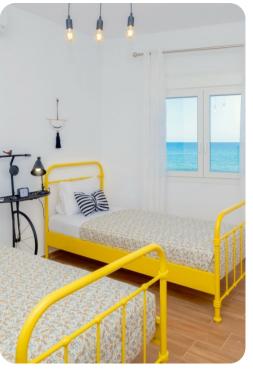

Prinos
Sky Beachfront Villa

🖾 6 🗁 7 🖧 14

Sky Beachfront Villa | Page 1 of 8

Inside, the villa is set over one floor. Measuring 220sqm, the interiors of the villa have been carefully designed to offer comfort and style. There are 6 bedrooms in total, 4 doubles and 2 twins, all air-conditioned and offering en-suite shower rooms as well as satellite TV. The welcoming lounge (with adjoining kitchen and dining area) has all the facilities necessary for a fully self catering holiday. The lounge is also equipped with air-conditioning, 2 single sofa beds and satellite TV. Big patio doors open straight to the waterfront terrace: a really amazing place to relax while enjoying the views! There is also an additional shower room with direct access from the lounge, perfect for guests or for the guests staying in the sofa beds in the lounge.