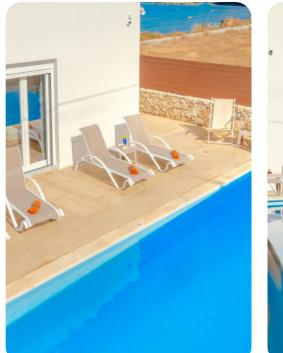

Outside, apart from the amazing sea-front terrace, the villa has a beautiful patio with a private pool (measuring  $6m \times 5m \ \hat{a} \in \text{``depth 1.2m}$ ), perfectly furnished with sunbeds, shades, rattan sofas as well as a dining table with barbecue. This is the perfect location for delicious alfresco meals. A playground for children is also available for the guests to enjoy.