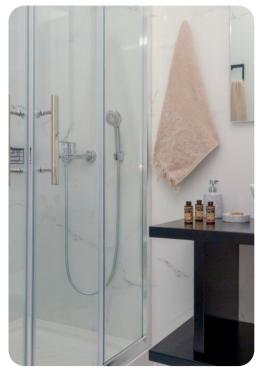

Prinos
Sky Beachfront Villa

🖾 6 🗁 7 🖧 14

Sky Beachfront Villa | Page 1 of 8

Inside, the villa is set over one floor. Measuring 220sqm, the interiors of the villa have been carefully designed to offer comfort and style. There are 6 bedrooms in total, 4 doubles and 2 twins, all air-conditioned and offering en-suite shower rooms as well as satellite TV. The welcoming lounge (with adjoining kitchen and dining area) has all the facilities necessary for a fully self catering holiday. The lounge is also equipped with air-conditioning, 2 single sofa beds and satellite TV. Big patio doors open straight to the waterfront terrace: a really amazing place to relax while enjoying the views! There is also an additional shower room with direct access from the lounge, perfect for guests or for the guests staying in the sofa beds in the lounge.