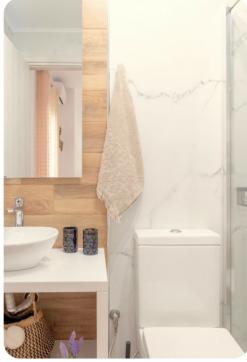

Prinos
Sky Beachfront Villa

🖾 6 🗁 7 🖧 14

Sky Beachfront Villa | Page 1 of 8

Inside, the villa is set over one floor. Measuring 220sqm, the interiors of the villa have been carefully designed to offer comfort and style. There are 6 bedrooms in total, 4 doubles and 2 twins, all air-conditioned and offering en-suite shower rooms as well as satellite TV. The welcoming lounge (with adjoining kitchen and dining area) has all the facilities necessary for a fully self catering holiday. The lounge is also equipped with air-conditioning, 2 single sofa beds and satellite TV. Big patio doors open straight to the waterfront terrace: a really amazing place to relax while enjoying the views! There is also an additional shower room with direct access from the lounge, perfect for guests or for the guests staying in the sofa beds in the lounge.