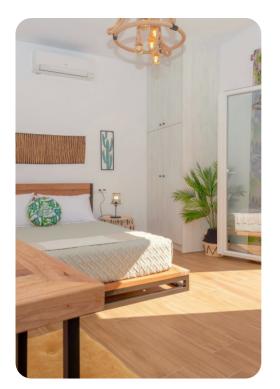

Prinos
Sky Beachfront Villa

🖾 6 🗁 7 🖧 14

Sky Beachfront Villa | Page 1 of 8

Inside, the villa is set over one floor. Measuring 220sqm, the interiors of the villa have been carefully designed to offer comfort and style. There are 6 bedrooms in total, 4 doubles and 2 twins, all air-conditioned and offering en-suite shower rooms as well as satellite TV. The welcoming lounge (with adjoining kitchen and dining area) has all the facilities necessary for a fully self catering holiday. The lounge is also equipped with air-conditioning, 2 single sofa beds and satellite TV. Big patio doors open straight to the waterfront terrace: a really amazing place to relax while enjoying the views! There is also an additional shower room with direct access from the lounge, perfect for guests or for the guests staying in the sofa beds in the lounge.