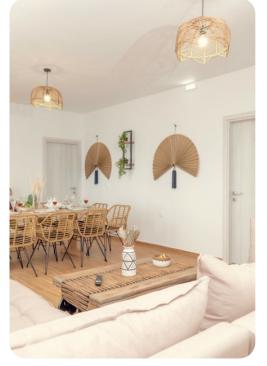

Prinos
Sky Beachfront Villa

🖾 6 🗁 7 🖧 14

Sky Beachfront Villa | Page 1 of 8

Inside, the villa is set over one floor. Measuring 220sqm, the interiors of the villa have been carefully designed to offer comfort and style. There are 6 bedrooms in total, 4 doubles and 2 twins, all air-conditioned and offering en-suite shower rooms as well as satellite TV. The welcoming lounge (with adjoining kitchen and dining area) has all the facilities necessary for a fully self catering holiday. The lounge is also equipped with air-conditioning, 2 single sofa beds and satellite TV. Big patio doors open straight to the waterfront terrace: a really amazing place to relax while enjoying the views! There is also an additional shower room with direct access from the lounge, perfect for guests or for the guests staying in the sofa beds in the lounge.