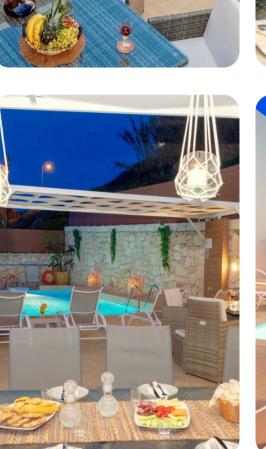

Outside, apart from the amazing sea-front terrace, the villa has a beautiful patio with a private pool (measuring  $6m \times 5m \ \hat{a} \in \text{``depth 1.2m}$ ), perfectly furnished with sunbeds, shades, rattan sofas as well as a dining table with barbecue. This is the perfect location for delicious alfresco meals. A playground for children is also available for the guests to enjoy.