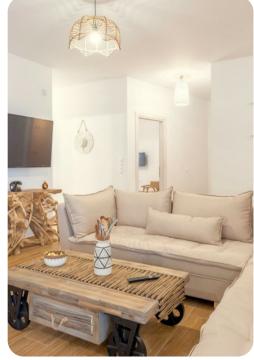

Prinos
Sky Beachfront Villa

🖾 6 🗁 7 🖧 14

Sky Beachfront Villa | Page 1 of 8

Inside, the villa is set over one floor. Measuring 220sqm, the interiors of the villa have been carefully designed to offer comfort and style. There are 6 bedrooms in total, 4 doubles and 2 twins, all air-conditioned and offering en-suite shower rooms as well as satellite TV. The welcoming lounge (with adjoining kitchen and dining area) has all the facilities necessary for a fully self catering holiday. The lounge is also equipped with air-conditioning, 2 single sofa beds and satellite TV. Big patio doors open straight to the waterfront terrace: a really amazing place to relax while enjoying the views! There is also an additional shower room with direct access from the lounge, perfect for guests or for the guests staying in the sofa beds in the lounge.