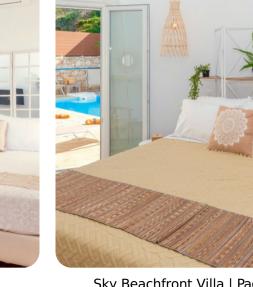

Prinos
Sky Beachfront Villa

🖾 6 🗁 7 🖧 14

Sky Beachfront Villa | Page 1 of 8

Inside, the villa is set over one floor. Measuring 220sqm, the interiors of the villa have been carefully designed to offer comfort and style. There are 6 bedrooms in total, 4 doubles and 2 twins, all air-conditioned and offering en-suite shower rooms as well as satellite TV. The welcoming lounge (with adjoining kitchen and dining area) has all the facilities necessary for a fully self catering holiday. The lounge is also equipped with air-conditioning, 2 single sofa beds and satellite TV. Big patio doors open straight to the waterfront terrace: a really amazing place to relax while enjoying the views! There is also an additional shower room with direct access from the lounge, perfect for guests or for the guests staying in the sofa beds in the lounge.