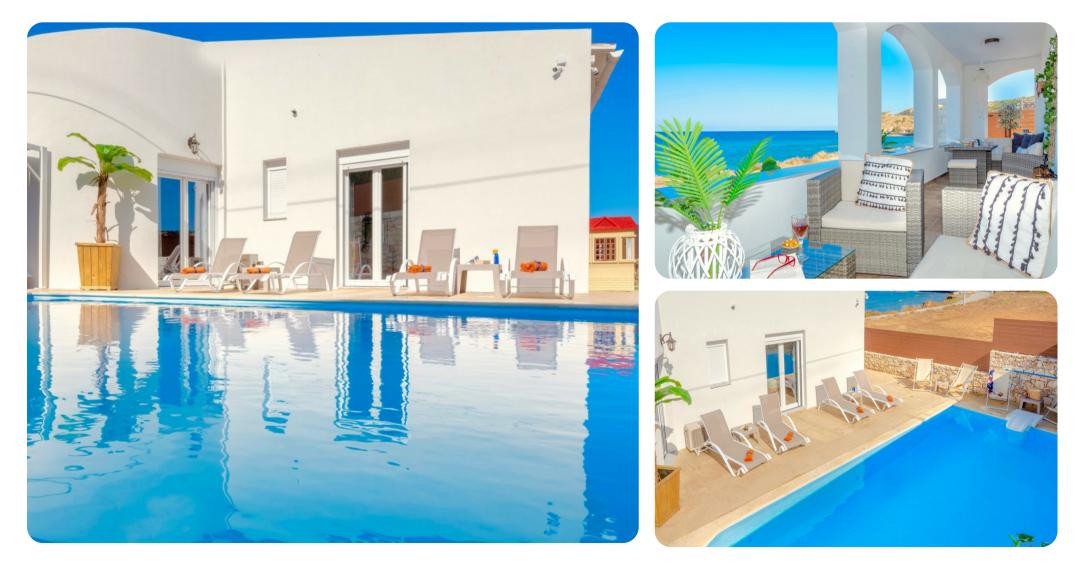

Outside, apart from the amazing sea-front terrace, the villa has a beautiful patio with a private pool (measuring  $6m \times 5m \ \hat{a} \in \text{``depth 1.2m}$ ), perfectly furnished with sunbeds, shades, rattan sofas as well as a dining table with barbecue. This is the perfect location for delicious alfresco meals. A playground for children is also available for the guests to enjoy.