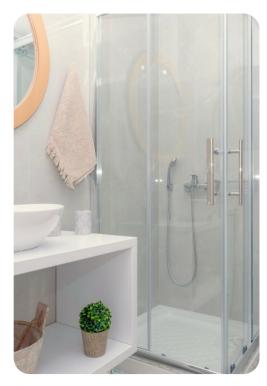

Prinos
Sky Beachfront Villa

🖾 6 🗁 7 🖧 14

Sky Beachfront Villa | Page 1 of 8

Inside, the villa is set over one floor. Measuring 220sqm, the interiors of the villa have been carefully designed to offer comfort and style. There are 6 bedrooms in total, 4 doubles and 2 twins, all air-conditioned and offering en-suite shower rooms as well as satellite TV. The welcoming lounge (with adjoining kitchen and dining area) has all the facilities necessary for a fully self catering holiday. The lounge is also equipped with air-conditioning, 2 single sofa beds and satellite TV. Big patio doors open straight to the waterfront terrace: a really amazing place to relax while enjoying the views! There is also an additional shower room with direct access from the lounge, perfect for guests or for the guests staying in the sofa beds in the lounge.