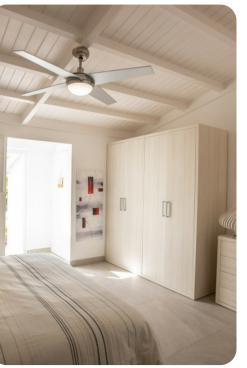

### Bedrooms

• Bedroom 1 - Queen-size bed; en-suite bathroom includes single vanity and walk-in shower

# General

- Air conditioning in bedrooms
- Ceiling fans throughout
- Complimentary wifi
- Bedding and towels included
- Private parking
- Iron and ironing board
- Electric gate
- Safe in all bedrooms