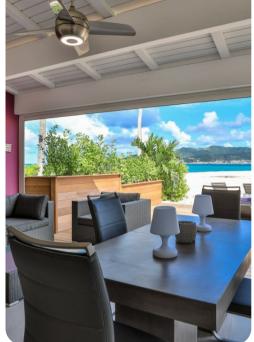

## Living area

- Open-plan living area
- Fully equipped kitchen
- Breakfast bar with seating
- Tastefully furnished living room with flat-screen TV and comfortable L-shaped sofa

# Outside area

- Veranda
- Sunloungers
- Terrace
- Alfresco dining area
- Outdoor lounge area
- Landscaped gardens

-