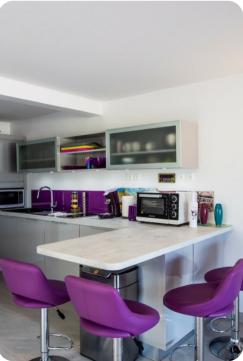

## Living area

- Open-plan living area
- Fully equipped kitchen
- Breakfast bar with seating
- Tastefully furnished living room with flat-screen TV and comfortable L-shaped sofa