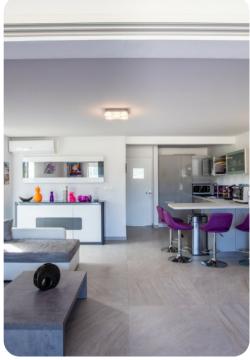

## Living area

- Open-plan living area
- Fully equipped kitchen
- Breakfast bar with seating
- Tastefully furnished living room with flat-screen TV and comfortable L-shaped sofa