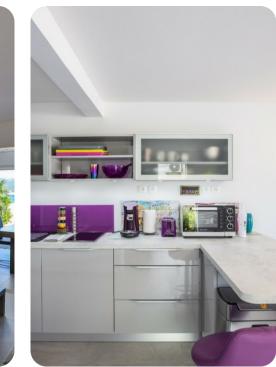

## Living area

- Open-plan living area
- Fully equipped kitchen
- Breakfast bar with seating
- Tastefully furnished living room with flat-screen TV and comfortable L-shaped sofa