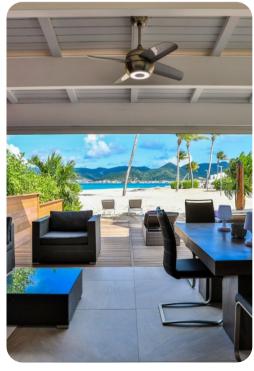

# Outside area

- Veranda
- Sunloungers
- Terrace
- Alfresco dining area
- Outdoor lounge area
- Landscaped gardens

-