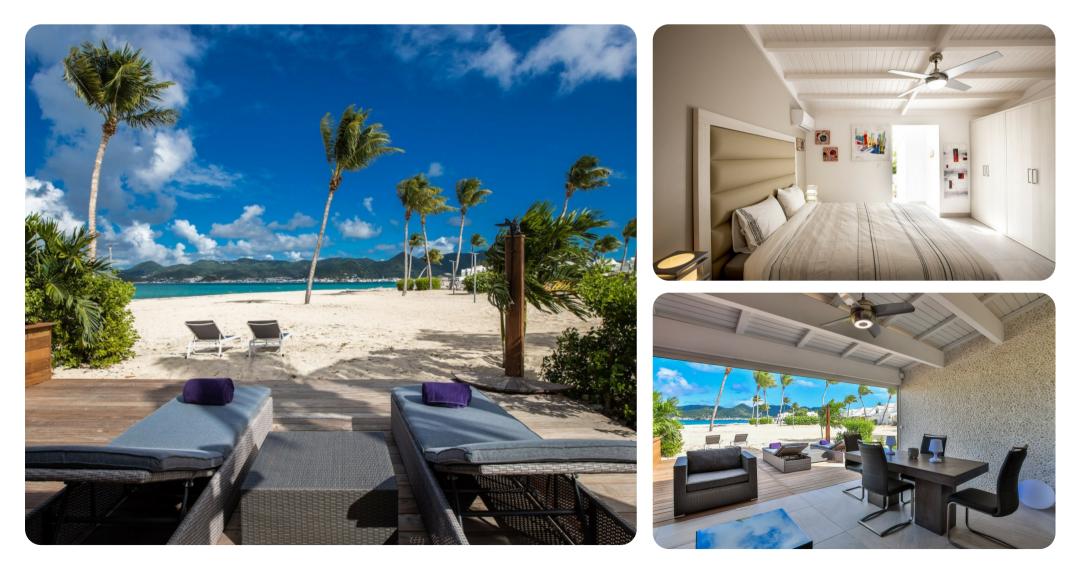

# Nettle Bay Ski Beach

🔤 1 🤔 1 🖧 2

## Key features

- 1 bedroom
- 1 bathroom
- Sleeps 2
- Communal pool
- Direct beach access
- Beachfront
- Access to resort amenities

# Outside area

- Veranda
- Sunloungers
- Terrace
- Alfresco dining area
- Outdoor lounge area
- Landscaped gardens

-