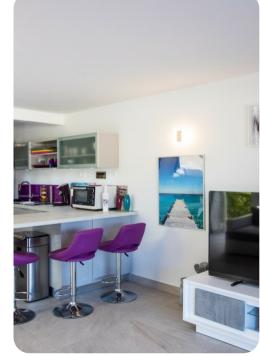

## Living area

- Open-plan living area
- Fully equipped kitchen
- Breakfast bar with seating
- Tastefully furnished living room with flat-screen TV and comfortable L-shaped sofa

## Home entertainment

• Flat-screen TV in living area