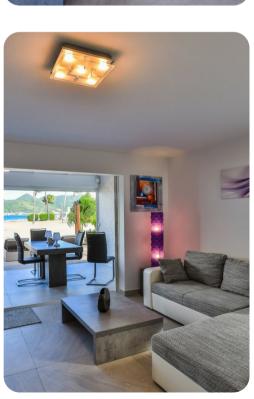

## Living area

- Open-plan living area
- Fully equipped kitchen
- Breakfast bar with seating
- Tastefully furnished living room with flat-screen TV and comfortable L-shaped sofa

## Home entertainment

• Flat-screen TV in living area