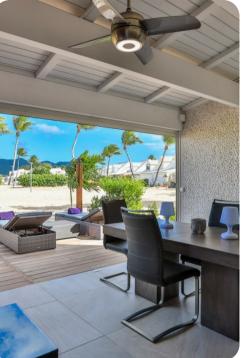

## Living area

- Open-plan living area
- Fully equipped kitchen
- Breakfast bar with seating
- Tastefully furnished living room with flat-screen TV and comfortable L-shaped sofa

# Outside area

- Veranda
- Sunloungers
- Terrace
- Alfresco dining area
- Outdoor lounge area
- Landscaped gardens

-