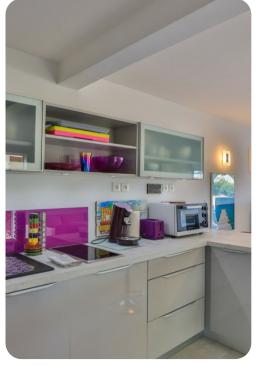

## Living area

- Open-plan living area
- Fully equipped kitchen
- Breakfast bar with seating
- Tastefully furnished living room with flat-screen TV and comfortable L-shaped sofa