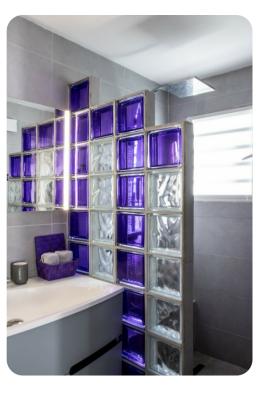

### Bedrooms

• Bedroom 1 - Queen-size bed; en-suite bathroom includes single vanity and walk-in shower