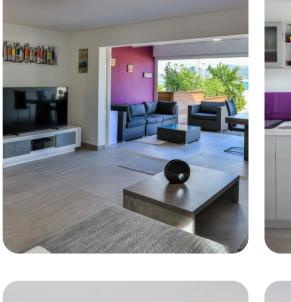

## Living area

- Open-plan living area
- Fully equipped kitchen
- Breakfast bar with seating
- Tastefully furnished living room with flat-screen TV and comfortable L-shaped sofa

## Home entertainment

• Flat-screen TV in living area