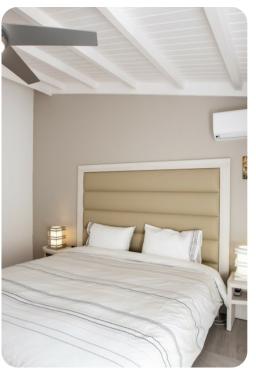

### Bedrooms

• Bedroom 1 - Queen-size bed; en-suite bathroom includes single vanity and walk-in shower

# General

- Air conditioning in bedrooms
- Ceiling fans throughout
- Complimentary wifi
- Bedding and towels included
- Private parking
- Iron and ironing board
- Electric gate
- Safe in all bedrooms