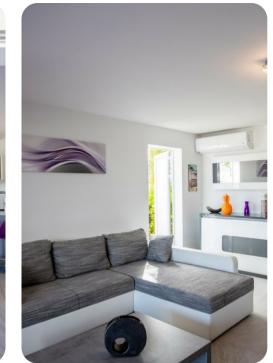

## Living area

- Open-plan living area
- Fully equipped kitchen
- Breakfast bar with seating
- Tastefully furnished living room with flat-screen TV and comfortable L-shaped sofa