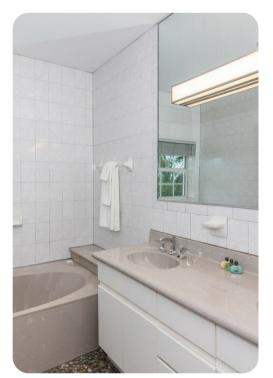

## Sleeps 7 Guests or 6 Adults Max

- East Suite upper-level, king bed, waterfront views, wall-mounted cable TV, walk-out access to shared screened balcony, en-suite bath with double vanity, shower, and bathtub.
- West Suite upper-level, king bed, waterfront views, wall-mounted cable TV, walk-out access to shared screened balcony, en-suite bath with tub shower combo.
- Twin Bedroom lower level, 2 twin beds with extra single trundle bed, dresser, and wall-mounted SmartTV; shares an adjacent hall bath with shower.