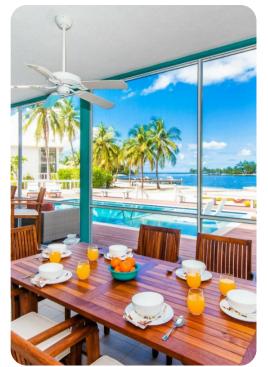

## Sleeps 7 Guests or 6 Adults Max

- East Suite upper-level, king bed, waterfront views, wall-mounted cable TV, walk-out access to shared screened balcony, en-suite bath with double vanity, shower, and bathtub.
- West Suite upper-level, king bed, waterfront views, wall-mounted cable TV, walk-out access to shared screened balcony, en-suite bath with tub shower combo.
- Twin Bedroom lower level, 2 twin beds with extra single trundle bed, dresser, and wall-mounted SmartTV; shares an adjacent hall bath with shower.