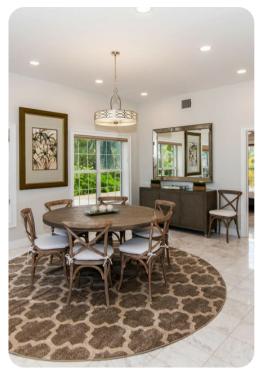

### **Bedrooms**

## Sleeps 7 Guests or 6 Adults Max

- East Suite upper-level, king bed, waterfront views, wall-mounted cable TV, walk-out access to shared screened balcony, en-suite bath with double vanity, shower, and bathtub.
- West Suite upper-level, king bed, waterfront views, wall-mounted cable TV, walk-out access to shared screened balcony, en-suite bath with tub shower combo.
- Twin Bedroom lower level, 2 twin beds with extra single trundle bed, dresser, and wall-mounted SmartTV; shares an adjacent hall bath with shower.