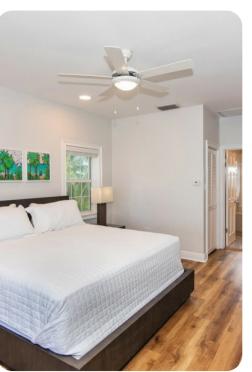

## Sleeps 7 Guests or 6 Adults Max

- East Suite upper-level, king bed, waterfront views, wall-mounted cable TV, walk-out access to shared screened balcony, en-suite bath with double vanity, shower, and bathtub.
- West Suite upper-level, king bed, waterfront views, wall-mounted cable TV, walk-out access to shared screened balcony, en-suite bath with tub shower combo.
- Twin Bedroom lower level, 2 twin beds with extra single trundle bed, dresser, and wall-mounted SmartTV; shares an adjacent hall bath with shower.