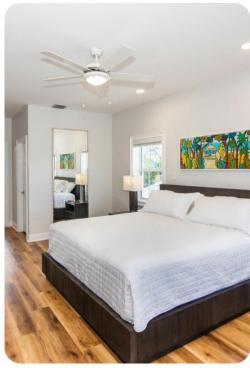

### **Bedrooms**

## Sleeps 7 Guests or 6 Adults Max

- East Suite upper-level, king bed, waterfront views, wall-mounted cable TV, walk-out access to shared screened balcony, en-suite bath with double vanity, shower, and bathtub.
- West Suite upper-level, king bed, waterfront views, wall-mounted cable TV, walk-out access to shared screened balcony, en-suite bath with tub shower combo.
- Twin Bedroom lower level, 2 twin beds with extra single trundle bed, dresser, and wall-mounted SmartTV; shares an adjacent hall bath with shower.