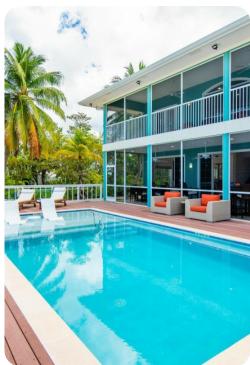

# S'Kai Fall

## Sleeps 7 Guests or 6 Adults Max

- East Suite upper-level, king bed, waterfront views, wall-mounted cable TV, walk-out access to shared screened balcony, en-suite bath with double vanity, shower, and bathtub.
- West Suite upper-level, king bed, waterfront views, wall-mounted cable TV, walk-out access to shared screened balcony, en-suite bath with tub shower combo.
- Twin Bedroom lower level, 2 twin beds with extra single trundle bed, dresser, and wall-mounted SmartTV; shares an adjacent hall bath with shower.