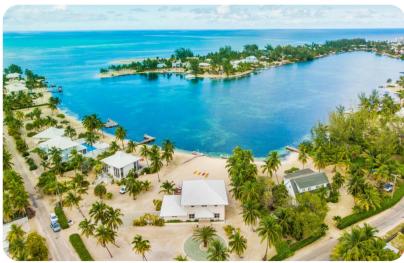

Rum Point

# S'Kai Fall







### **Bedrooms**

## Sleeps 7 Guests or 6 Adults Max

- East Suite upper-level, king bed, waterfront views, wall-mounted cable TV, walk-out access to shared screened balcony, en-suite bath with double vanity, shower, and bathtub.
- West Suite upper-level, king bed, waterfront views, wall-mounted cable TV, walk-out access to shared screened balcony, en-suite bath with tub shower combo.
- Twin Bedroom lower level, 2 twin beds with extra single trundle bed, dresser, and wall-mounted SmartTV; shares an adjacent hall bath with shower.

#### Notes:

- A Cleaning Fee has been added due to enhanced cleaning, sanitation, and inspection protocols.
- A \$1,000 refundable excess cleaning and damage deposit is required.
- Must be 25 years or older to book and must occupy the property during the entir