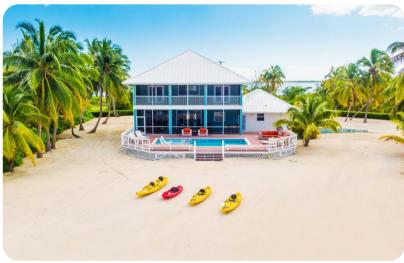

Rum Point

# S'Kai Fall







### **Bedrooms**

## Sleeps 7 Guests or 6 Adults Max

- East Suite upper-level, king bed, waterfront views, wall-mounted cable TV, walk-out access to shared screened balcony, en-suite bath with double vanity, shower, and bathtub.
- West Suite upper-level, king bed, waterfront views, wall-mounted cable TV, walk-out access to shared screened balcony, en-suite bath with tub shower combo.
- Twin Bedroom lower level, 2 twin beds with extra single trundle bed, dresser, and wall-mounted SmartTV; shares an adjacent hall bath with shower.

#### Notes:

- A Cleaning Fee has been added due to enhanced cleaning, sanitation, and inspection protocols.
- A \$1,000 refundable excess cleaning and damage deposit is required.
- Must be 25 years or older to book and must occupy the property during the ent