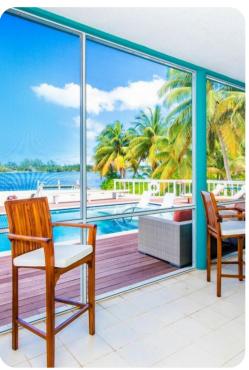

## Sleeps 7 Guests or 6 Adults Max

- East Suite upper-level, king bed, waterfront views, wall-mounted cable TV, walk-out access to shared screened balcony, en-suite bath with double vanity, shower, and bathtub.
- West Suite upper-level, king bed, waterfront views, wall-mounted cable TV, walk-out access to shared screened balcony, en-suite bath with tub shower combo.
- Twin Bedroom lower level, 2 twin beds with extra single trundle bed, dresser, and wall-mounted SmartTV; shares an adjacent hall bath with shower.