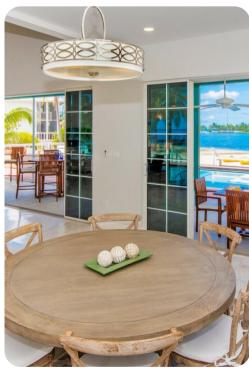

## Sleeps 7 Guests or 6 Adults Max

- East Suite upper-level, king bed, waterfront views, wall-mounted cable TV, walk-out access to shared screened balcony, en-suite bath with double vanity, shower, and bathtub.
- West Suite upper-level, king bed, waterfront views, wall-mounted cable TV, walk-out access to shared screened balcony, en-suite bath with tub shower combo.
- Twin Bedroom lower level, 2 twin beds with extra single trundle bed, dresser, and wall-mounted SmartTV; shares an adjacent hall bath with shower.