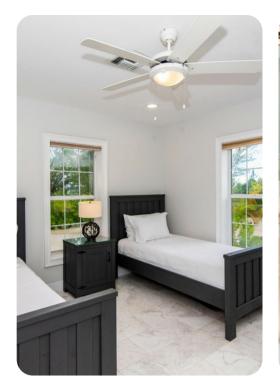

### **Bedrooms**

## Sleeps 7 Guests or 6 Adults Max

- East Suite upper-level, king bed, waterfront views, wall-mounted cable TV, walk-out access to shared screened balcony, en-suite bath with double vanity, shower, and bathtub.
- West Suite upper-level, king bed, waterfront views, wall-mounted cable TV, walk-out access to shared screened balcony, en-suite bath with tub shower combo.
- Twin Bedroom lower level, 2 twin beds with extra single trundle bed, dresser, and wall-mounted SmartTV; shares an adjacent hall bath with shower.