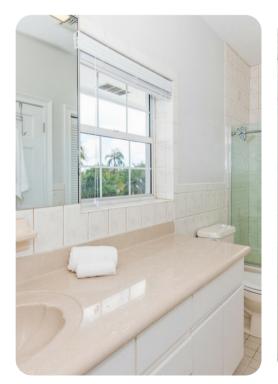

### **Bedrooms**

## Sleeps 7 Guests or 6 Adults Max

- East Suite upper-level, king bed, waterfront views, wall-mounted cable TV, walk-out access to shared screened balcony, en-suite bath with double vanity, shower, and bathtub.
- West Suite upper-level, king bed, waterfront views, wall-mounted cable TV, walk-out access to shared screened balcony, en-suite bath with tub shower combo.
- Twin Bedroom lower level, 2 twin beds with extra single trundle bed, dresser, and wall-mounted SmartTV; shares an adjacent hall bath with shower.