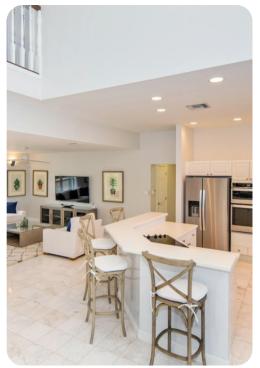

## Sleeps 7 Guests or 6 Adults Max

- East Suite upper-level, king bed, waterfront views, wall-mounted cable TV, walk-out access to shared screened balcony, en-suite bath with double vanity, shower, and bathtub.
- West Suite upper-level, king bed, waterfront views, wall-mounted cable TV, walk-out access to shared screened balcony, en-suite bath with tub shower combo.
- Twin Bedroom lower level, 2 twin beds with extra single trundle bed, dresser, and wall-mounted SmartTV; shares an adjacent hall bath with shower.