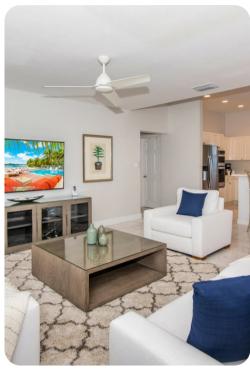

## Sleeps 7 Guests or 6 Adults Max

- East Suite upper-level, king bed, waterfront views, wall-mounted cable TV, walk-out access to shared screened balcony, en-suite bath with double vanity, shower, and bathtub.
- West Suite upper-level, king bed, waterfront views, wall-mounted cable TV, walk-out access to shared screened balcony, en-suite bath with tub shower combo.
- Twin Bedroom lower level, 2 twin beds with extra single trundle bed, dresser, and wall-mounted SmartTV; shares an adjacent hall bath with shower.