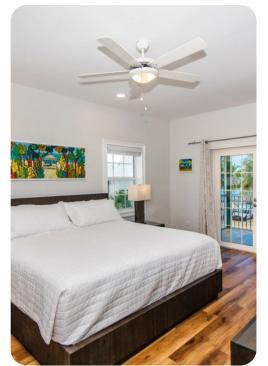

## Sleeps 7 Guests or 6 Adults Max

- East Suite upper-level, king bed, waterfront views, wall-mounted cable TV, walk-out access to shared screened balcony, en-suite bath with double vanity, shower, and bathtub.
- West Suite upper-level, king bed, waterfront views, wall-mounted cable TV, walk-out access to shared screened balcony, en-suite bath with tub shower combo.
- Twin Bedroom lower level, 2 twin beds with extra single trundle bed, dresser, and wall-mounted SmartTV; shares an adjacent hall bath with shower.