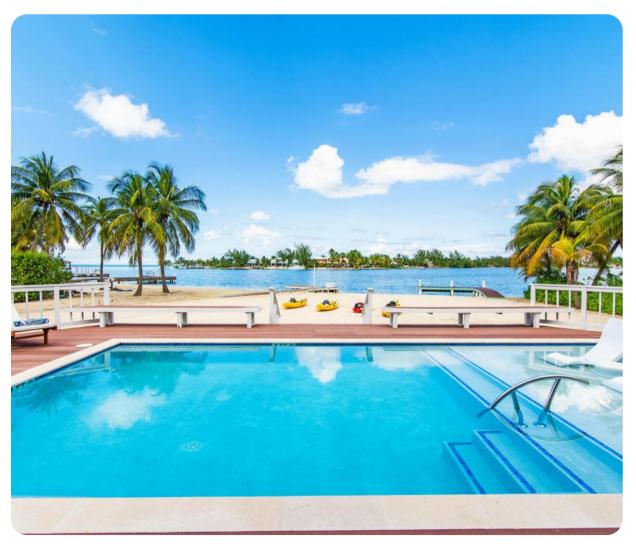

Rum Point

# S'Kai Fall







### **Bedrooms**

## Sleeps 7 Guests or 6 Adults Max

- East Suite upper-level, king bed, waterfront views, wall-mounted cable TV, walk-out access to shared screened balcony, en-suite bath with double vanity, shower, and bathtub.
- West Suite upper-level, king bed, waterfront views, wall-mounted cable TV, walk-out access to shared screened balcony, en-suite bath with tub shower combo.
- Twin Bedroom lower level, 2 twin beds with extra single trundle bed, dresser, and wall-mounted SmartTV; shares an adjacent hall bath with shower.

#### Notes:

- A Cleaning Fee has been added due to enhanced cleaning, sanitation, and inspection protocols.
- A \$1,000 refundable excess cleaning and damage deposit is required.
- Must be 25 years or older to book and must occupy the property during the e