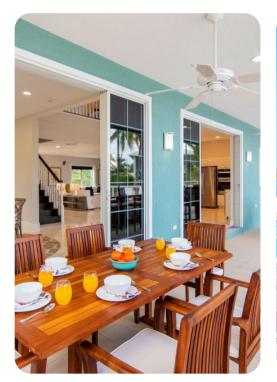

## Sleeps 7 Guests or 6 Adults Max

- East Suite upper-level, king bed, waterfront views, wall-mounted cable TV, walk-out access to shared screened balcony, en-suite bath with double vanity, shower, and bathtub.
- West Suite upper-level, king bed, waterfront views, wall-mounted cable TV, walk-out access to shared screened balcony, en-suite bath with tub shower combo.
- Twin Bedroom lower level, 2 twin beds with extra single trundle bed, dresser, and wall-mounted SmartTV; shares an adjacent hall bath with shower.