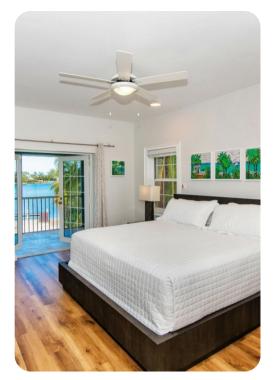

## Sleeps 7 Guests or 6 Adults Max

- East Suite upper-level, king bed, waterfront views, wall-mounted cable TV, walk-out access to shared screened balcony, en-suite bath with double vanity, shower, and bathtub.
- West Suite upper-level, king bed, waterfront views, wall-mounted cable TV, walk-out access to shared screened balcony, en-suite bath with tub shower combo.
- Twin Bedroom lower level, 2 twin beds with extra single trundle bed, dresser, and wall-mounted SmartTV; shares an adjacent hall bath with shower.