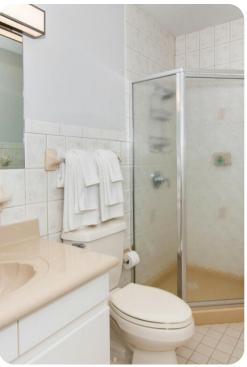

## Sleeps 7 Guests or 6 Adults Max

- East Suite upper-level, king bed, waterfront views, wall-mounted cable TV, walk-out access to shared screened balcony, en-suite bath with double vanity, shower, and bathtub.
- West Suite upper-level, king bed, waterfront views, wall-mounted cable TV, walk-out access to shared screened balcony, en-suite bath with tub shower combo.
- Twin Bedroom lower level, 2 twin beds with extra single trundle bed, dresser, and wall-mounted SmartTV; shares an adjacent hall bath with shower.