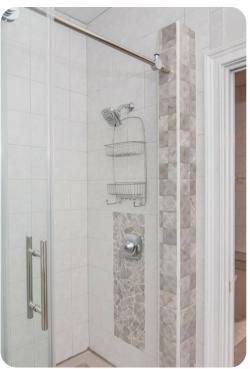

## Sleeps 7 Guests or 6 Adults Max

- East Suite upper-level, king bed, waterfront views, wall-mounted cable TV, walk-out access to shared screened balcony, en-suite bath with double vanity, shower, and bathtub.
- West Suite upper-level, king bed, waterfront views, wall-mounted cable TV, walk-out access to shared screened balcony, en-suite bath with tub shower combo.
- Twin Bedroom lower level, 2 twin beds with extra single trundle bed, dresser, and wall-mounted SmartTV; shares an adjacent hall bath with shower.