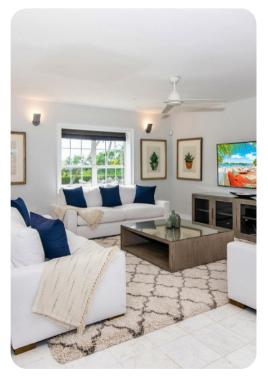

## Sleeps 7 Guests or 6 Adults Max

- East Suite upper-level, king bed, waterfront views, wall-mounted cable TV, walk-out access to shared screened balcony, en-suite bath with double vanity, shower, and bathtub.
- West Suite upper-level, king bed, waterfront views, wall-mounted cable TV, walk-out access to shared screened balcony, en-suite bath with tub shower combo.
- Twin Bedroom lower level, 2 twin beds with extra single trundle bed, dresser, and wall-mounted SmartTV; shares an adjacent hall bath with shower.