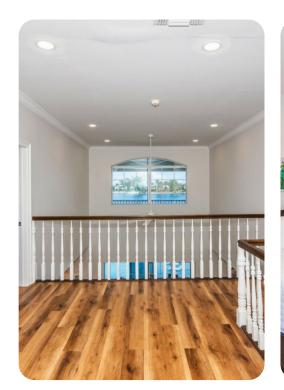

## Sleeps 7 Guests or 6 Adults Max

- East Suite upper-level, king bed, waterfront views, wall-mounted cable TV, walk-out access to shared screened balcony, en-suite bath with double vanity, shower, and bathtub.
- West Suite upper-level, king bed, waterfront views, wall-mounted cable TV, walk-out access to shared screened balcony, en-suite bath with tub shower combo.
- Twin Bedroom lower level, 2 twin beds with extra single trundle bed, dresser, and wall-mounted SmartTV; shares an adjacent hall bath with shower.