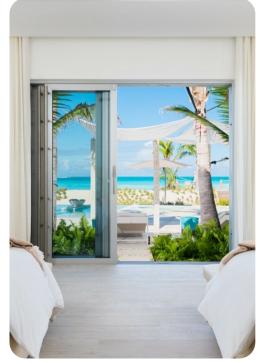

### Bedrooms

#### Main house

- Bedroom 1 King-size bed; en-suite bathroom
- Bedroom 2 2 double beds; en-suite bathroom
- Bedroom 3 2 double beds; en-suite bathroom
- Bedroom 4 2 double beds; en-suite bathroom
- Bedroom 5 King-size bed; en-suite bathroom
- Bedroom 6 2 double beds; en-suite bathroom

## Guest house

- Bedroom 7 King-size bed (convertible to king); en-suite bathroom
- Bedroom 8 King-size bed (convertible to king); en-suite bathroom