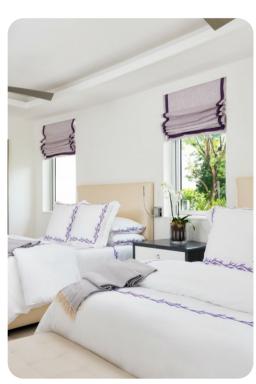

### Bedrooms

#### Main house

- Bedroom 1 King-size bed; en-suite bathroom
- Bedroom 2 2 double beds; en-suite bathroom
- Bedroom 3 2 double beds; en-suite bathroom
- Bedroom 4 2 double beds; en-suite bathroom
- Bedroom 5 King-size bed; en-suite bathroom
- Bedroom 6 2 double beds; en-suite bathroom

## Guest house

- Bedroom 7 King-size bed (convertible to king); en-suite bathroom
- Bedroom 8 King-size bed (convertible to king); en-suite bathroom