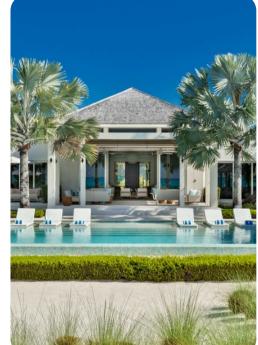

# Living area

- Open-plan living area
- Fully equipped kitchen
- Dining table and chairs
- Tastefully furnished living room with comfortable sofas
- Additional living room with flat-screen TV and L-shaped sofa

# Outside area

- Private pool (heated)
- Hot tub
- Outdoor shower
- Veranda
- Submerged loungers
- Sunloungers
- Terrace
- Gazebo
- Alfresco dining area
- Outdoor lounge area
- Poolside lounge area
- Landscaped gardens