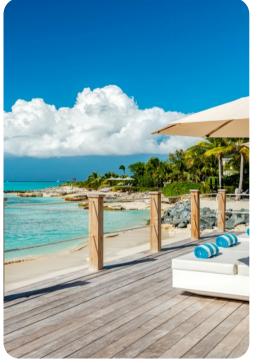

# Outside area

- Private pool (heated)
- Hot tub
- Outdoor shower
- Veranda
- Submerged loungers
- Sunloungers
- Terrace
- Gazebo
- Alfresco dining area
- Outdoor lounge area
- Poolside lounge area
- Landscaped gardens