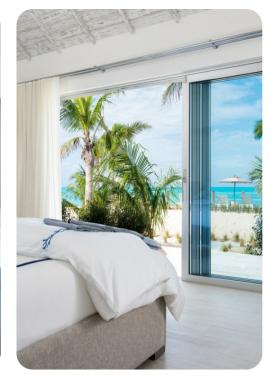

### Bedrooms

#### Main house

- Bedroom 1 King-size bed; en-suite bathroom
- Bedroom 2 2 double beds; en-suite bathroom
- Bedroom 3 2 double beds; en-suite bathroom
- Bedroom 4 2 double beds; en-suite bathroom
- Bedroom 5 King-size bed; en-suite bathroom
- Bedroom 6 2 double beds; en-suite bathroom

## Guest house

- Bedroom 7 King-size bed (convertible to king); en-suite bathroom
- Bedroom 8 King-size bed (convertible to king); en-suite bathroom