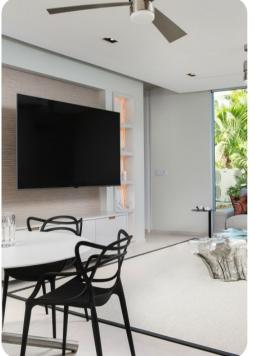

# Living area

- Open-plan living area
- Fully equipped kitchen
- Dining table and chairs
- Tastefully furnished living room with comfortable sofas
- Additional living room with flat-screen TV and L-shaped sofa