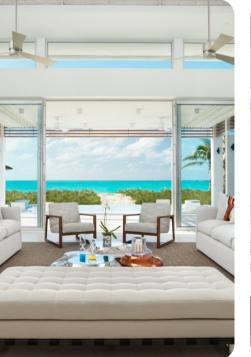

# Living area

- Open-plan living area
- Fully equipped kitchen
- Dining table and chairs
- Tastefully furnished living room with comfortable sofas
- Additional living room with flat-screen TV and L-shaped sofa