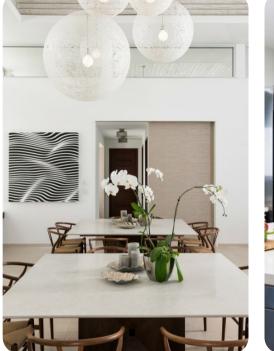

# Living area

- Open-plan living area
- Fully equipped kitchen
- Dining table and chairs
- Tastefully furnished living room with comfortable sofas
- Additional living room with flat-screen TV and L-shaped sofa