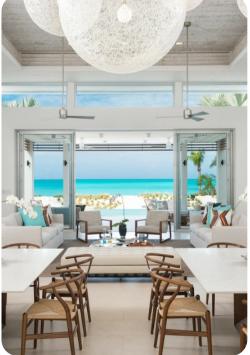

# Living area

- Open-plan living area
- Fully equipped kitchen
- Dining table and chairs
- Tastefully furnished living room with comfortable sofas
- Additional living room with flat-screen TV and L-shaped sofa