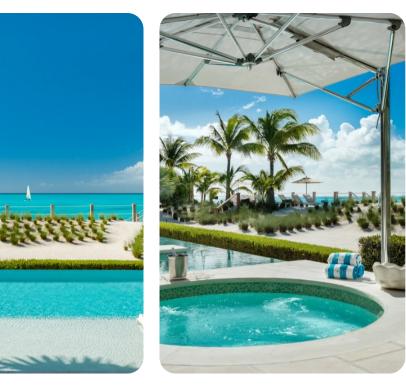

# Outside area

- Private pool (heated)
- Hot tub
- Outdoor shower
- Veranda
- Submerged loungers
- Sunloungers
- Terrace
- Gazebo
- Alfresco dining area
- Outdoor lounge area
- Poolside lounge area
- Landscaped gardens