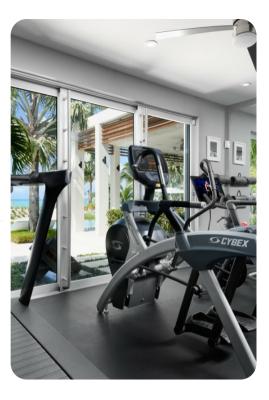

## Home entertainment

- Smart TVs in living area and all bedrooms
- Media room with games table
- Apple TV
- Home gym
- Massage room
- Bocce ball
- Table tennis
- Foosball
- Paddleboards and kayaks