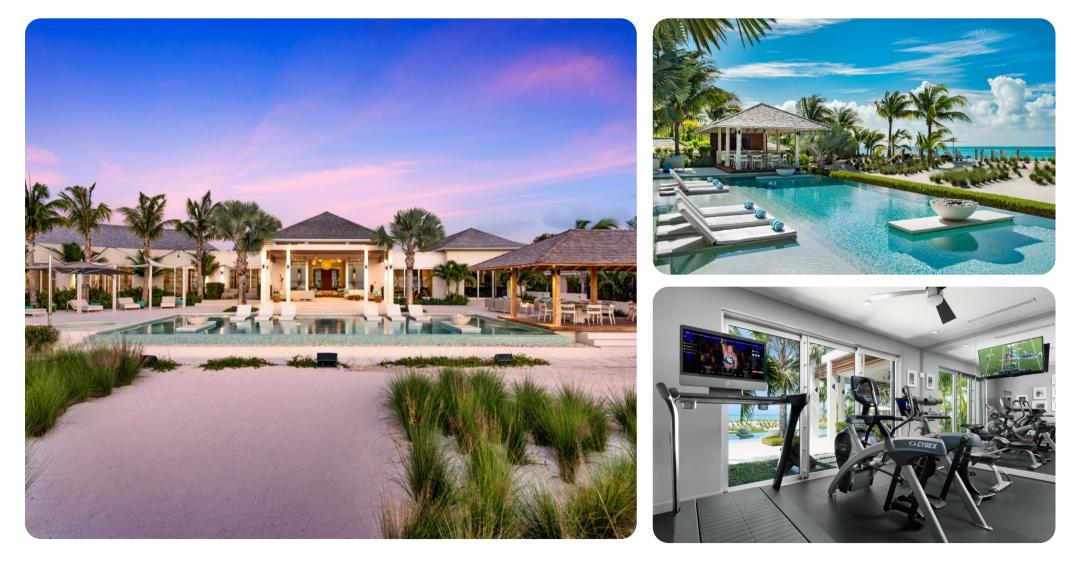

## Home entertainment

- Smart TVs in living area and all bedrooms
- Media room with games table
- Apple TV
- Home gym
- Massage room
- Bocce ball
- Table tennis
- Foosball
- Paddleboards and kayaks