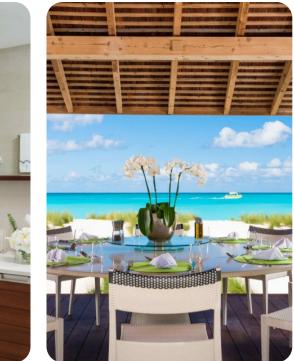

# Living area

- Open-plan living area
- Fully equipped kitchen
- Dining table and chairs
- Tastefully furnished living room with comfortable sofas
- Additional living room with flat-screen TV and L-shaped sofa

# Outside area

- Private pool (heated)
- Hot tub
- Outdoor shower
- Veranda
- Submerged loungers
- Sunloungers
- Terrace
- Gazebo
- Alfresco dining area
- Outdoor lounge area
- Poolside lounge area
- Landscaped gardens