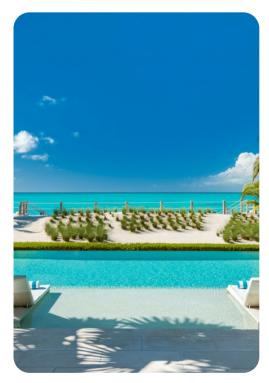

# Outside area

- Private pool (heated)
- Hot tub
- Outdoor shower
- Veranda
- Submerged loungers
- Sunloungers
- Terrace
- Gazebo
- Alfresco dining area
- Outdoor lounge area
- Poolside lounge area
- Landscaped gardens