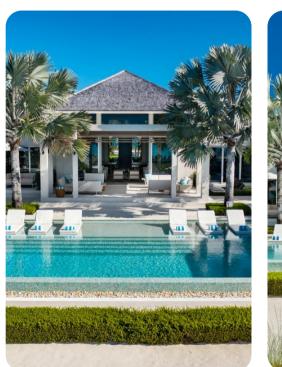

# Living area

- Open-plan living area
- Fully equipped kitchen
- Dining table and chairs
- Tastefully furnished living room with comfortable sofas
- Additional living room with flat-screen TV and L-shaped sofa

# Outside area

- Private pool (heated)
- Hot tub
- Outdoor shower
- Veranda
- Submerged loungers
- Sunloungers
- Terrace
- Gazebo
- Alfresco dining area
- Outdoor lounge area
- Poolside lounge area
- Landscaped gardens