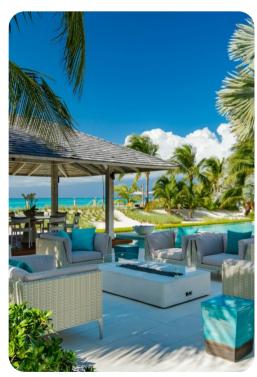

# Outside area

- Private pool (heated)
- Hot tub
- Outdoor shower
- Veranda
- Submerged loungers
- Sunloungers
- Terrace
- Gazebo
- Alfresco dining area
- Outdoor lounge area
- Poolside lounge area
- Landscaped gardens