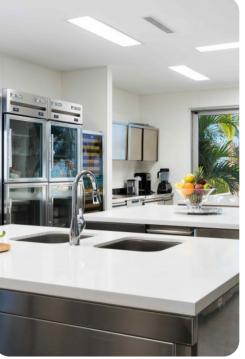

# Living area

- Open-plan living area
- Fully equipped kitchen
- Dining table and chairs
- Tastefully furnished living room with comfortable sofas
- Additional living room with flat-screen TV and L-shaped sofa