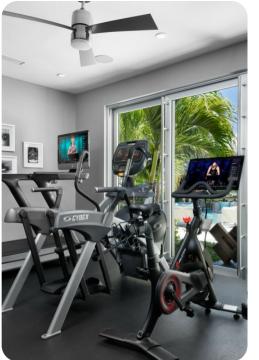

## Home entertainment

- Smart TVs in living area and all bedrooms
- Media room with games table
- Apple TV
- Home gym
- Massage room
- Bocce ball
- Table tennis
- Foosball
- Paddleboards and kayaks