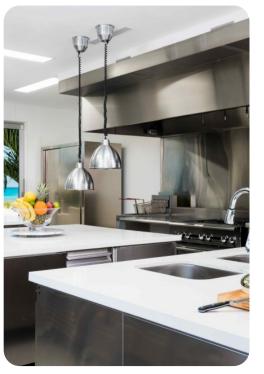

# Living area

- Open-plan living area
- Fully equipped kitchen
- Dining table and chairs
- Tastefully furnished living room with comfortable sofas
- Additional living room with flat-screen TV and L-shaped sofa