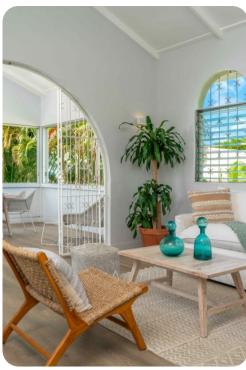

# Living area

- Open-plan living area
- Fully equipped kitchen
- Breakfast bar with seating
- Dining table and chairs
- Tastefully furnished living room with flat-screen TV and comfortable sofa
- Covered patio with alfresco dining and ocean views