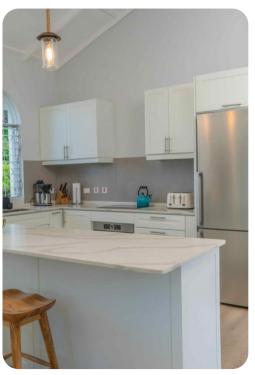

# Living area

- Open-plan living area
- Fully equipped kitchen
- Breakfast bar with seating
- Dining table and chairs
- Tastefully furnished living room with flat-screen TV and comfortable sofa
- Covered patio with alfresco dining and ocean views