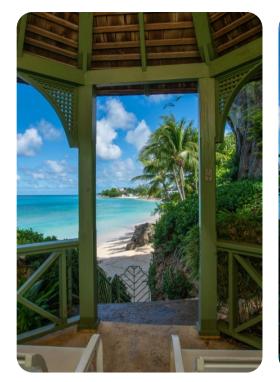

# Living area

- Open-plan living area
- Fully equipped kitchen
- Breakfast bar with seating
- Dining table and chairs
- Tastefully furnished living room with flat-screen TV and comfortable sofa
- Covered patio with alfresco dining and ocean views