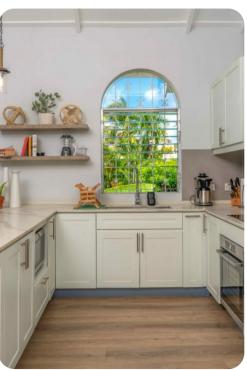

# Living area

- Open-plan living area
- Fully equipped kitchen
- Breakfast bar with seating
- Dining table and chairs
- Tastefully furnished living room with flat-screen TV and comfortable sofa
- Covered patio with alfresco dining and ocean views