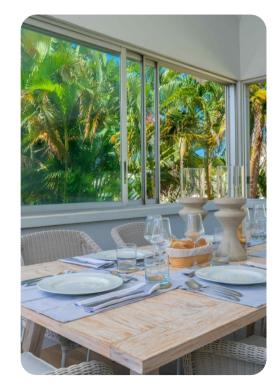

# Living area

- Open-plan living area
- Fully equipped kitchen
- Breakfast bar with seating
- Dining table and chairs
- Tastefully furnished living room with flat-screen TV and comfortable sofa
- Covered patio with alfresco dining and ocean views