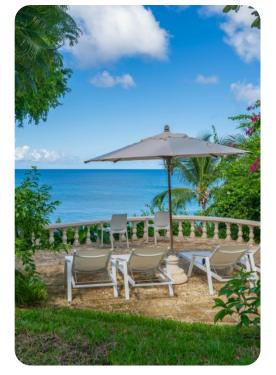

## Key features

- 2 bedrooms
- 2 bathrooms
- Sleeps 4
- Covered patio
- Beachfront

# Living area

- Open-plan living area
- Fully equipped kitchen
- Breakfast bar with seating
- Dining table and chairs
- Tastefully furnished living room with flat-screen TV and comfortable sofa
- Covered patio with alfresco dining and ocean views