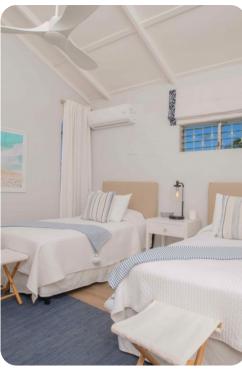

s

- 2 bedrooms
- 2 bathrooms
- Sleeps 4
- Covered patio
- Beachfront

#### Bedrooms

- Bedroom 1 King bed
- Bedroom 2 2 twin beds

# Living area

- Open-plan living area
- Fully equipped kitchen
- Breakfast bar with seating
- Dining table and chairs
- Tastefully furnished living room with flat-screen TV and comfortable sofa
- Covered patio with alfresco dining and ocean views

## Home entertainment

• Flat-screen TVs in living area and all bedrooms









Secret Cove 2 | Page 2 of 8

# General

- Air conditioning in bedrooms
- Ceiling fans throughout
- Complimentary wifi
- Bedding and towels included
- Private parking
- Iron and ironing board
- Gated community
- Safe
- BBQ grill

## Staff

• Housekeeper/Cook (6 days per week, breakfast and lunch)









Secret Cove 2 | Page 3 of 8









Secret Cove 2 | Page 4 of 8









Secret Cove 2 | Page 5 of 8









Secret Cove 2 | Page 6 of 8









Secret Cove 2 | Page 7 of 8









Secret Cove 2 | Page 8 of 8