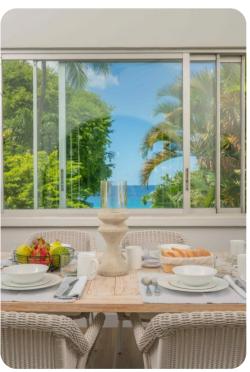

# Living area

- Open-plan living area
- Fully equipped kitchen
- Breakfast bar with seating
- Dining table and chairs
- Tastefully furnished living room with flat-screen TV and comfortable sofa
- Covered patio with alfresco dining and ocean views