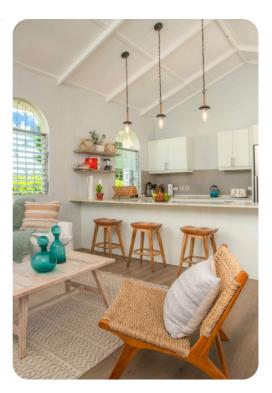

# Living area

- Open-plan living area
- Fully equipped kitchen
- Breakfast bar with seating
- Dining table and chairs
- Tastefully furnished living room with flat-screen TV and comfortable sofa
- Covered patio with alfresco dining and ocean views