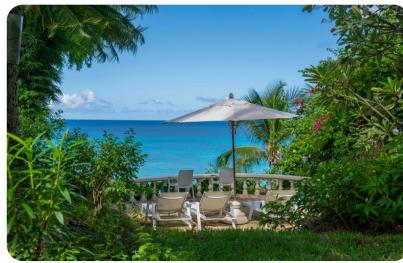

# Living area

- Open-plan living area
- Fully equipped kitchen
- Breakfast bar with seating
- Dining table and chairs
- Tastefully furnished living room with flat-screen TV and comfortable sofa
- Covered patio with alfresco dining and ocean views