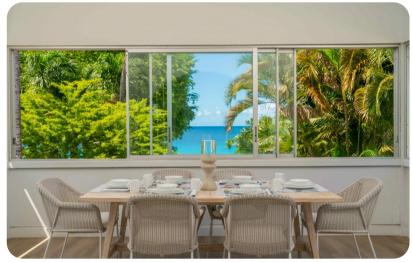

# Living area

- Open-plan living area
- Fully equipped kitchen
- Breakfast bar with seating
- Dining table and chairs
- Tastefully furnished living room with flat-screen TV and comfortable sofa
- Covered patio with alfresco dining and ocean views