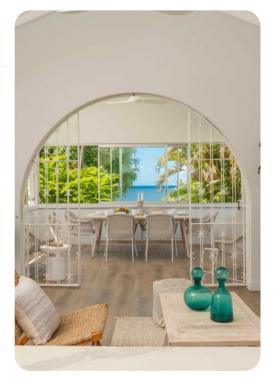

# Living area

- Open-plan living area
- Fully equipped kitchen
- Breakfast bar with seating
- Dining table and chairs
- Tastefully furnished living room with flat-screen TV and comfortable sofa
- Covered patio with alfresco dining and ocean views