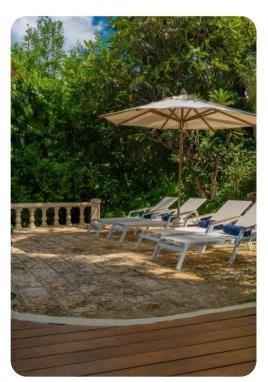

# Living area

- Open-plan living area
- Fully equipped kitchen
- Breakfast bar with seating
- Dining table and chairs
- Tastefully furnished living room with flat-screen TV and comfortable sofa
- Covered patio with alfresco dining and ocean views