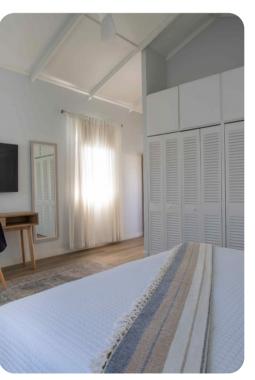

#### Bedrooms

- Bedroom 1 King bed
- Bedroom 2 2 twin beds

## Home entertainment

• Flat-screen TVs in living area and all bedrooms

Secret Cove 2 | Page 2 of 8

# General

- Air conditioning in bedrooms
- Ceiling fans throughout
- Complimentary wifi
- Bedding and towels included
- Private parking
- Iron and ironing board
- Gated community
- Safe
- BBQ grill