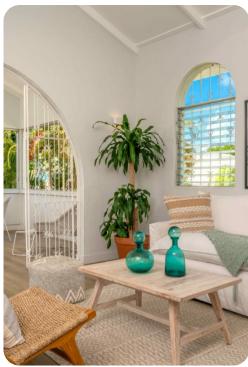

# Living area

- Open-plan living area
- Fully equipped kitchen
- Breakfast bar with seating
- Dining table and chairs
- Tastefully furnished living room with flat-screen TV and comfortable sofa
- Covered patio with alfresco dining and ocean views