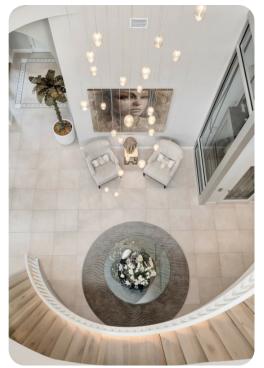

# Living area

- Open-plan living area
- Fully equipped kitchen
- Breakfast bar with seating
- Dining table and chairs
- Tastefully furnished living room with flat-screen TV and comfortable sofas
- Downstairs living area with flat-screen TV and sofas
- Upstairs lounge area with fireplace, seating area and table and chairs
- Home office with desk and chair