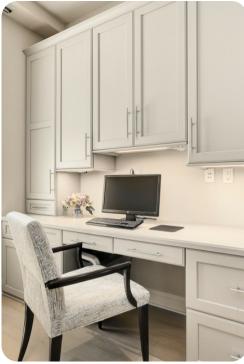

# Living area

- Open-plan living area
- Fully equipped kitchen
- Breakfast bar with seating
- Dining table and chairs
- Tastefully furnished living room with flat-screen TV and comfortable sofas
- Downstairs living area with flat-screen TV and sofas
- Upstairs lounge area with fireplace, seating area and table and chairs
- Home office with desk and chair