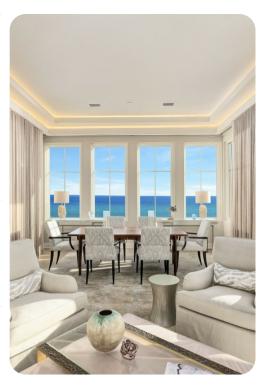

# Living area

- Open-plan living area
- Fully equipped kitchen
- Breakfast bar with seating
- Dining table and chairs
- Tastefully furnished living room with flat-screen TV and comfortable sofas
- Downstairs living area with flat-screen TV and sofas
- Upstairs lounge area with fireplace, seating area and table and chairs
- Home office with desk and chair