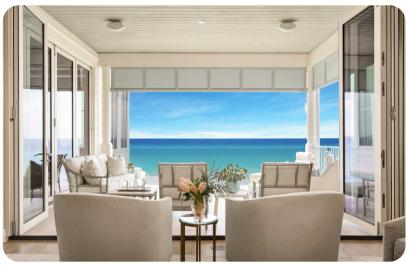

# Living area

- Open-plan living area
- Fully equipped kitchen
- Breakfast bar with seating
- Dining table and chairs
- Tastefully furnished living room with flat-screen TV and comfortable sofas
- Downstairs living area with flat-screen TV and sofas
- Upstairs lounge area with fireplace, seating area and table and chairs
- Home office with desk and chair