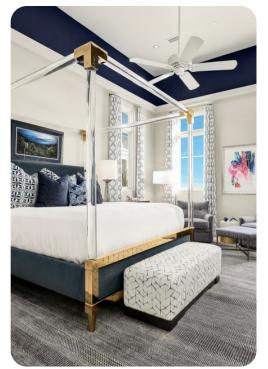

#### Main House

- Bedroom 1 King-size bed
- Bedroom 2 King-size bed
- Bedroom 3 King-size bed
- Bedroom 4 King-size bed
- Bunk room nook 3 bunk beds (double/double, twin/twin)