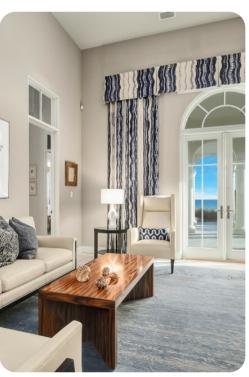

# Living area

- Open-plan living area
- Fully equipped kitchen
- Breakfast bar with seating
- Dining table and chairs
- Tastefully furnished living room with flat-screen TV and comfortable sofas
- Downstairs living area with flat-screen TV and sofas
- Upstairs lounge area with fireplace, seating area and table and chairs
- Home office with desk and chair