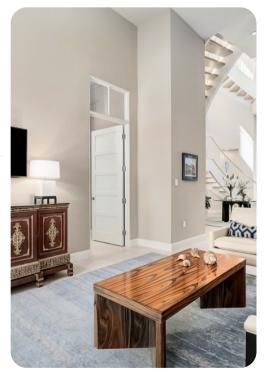

# Living area

- Open-plan living area
- Fully equipped kitchen
- Breakfast bar with seating
- Dining table and chairs
- Tastefully furnished living room with flat-screen TV and comfortable sofas
- Downstairs living area with flat-screen TV and sofas
- Upstairs lounge area with fireplace, seating area and table and chairs
- Home office with desk and chair