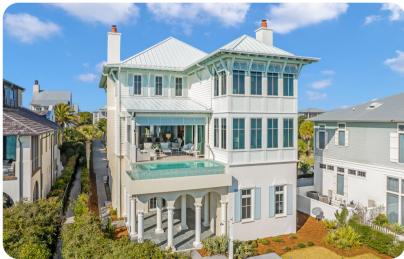

# Key features

- 5 bedrooms
- 7 bathrooms
- Sleeps 18
- Gulf front location
- Two private pools
- Elevator
- Balconies
- Golf cart

# Pool area

- Private pool (backyard)
- Infinity edge pool
- Sunloungers
- Table and chairs
- Private patio with seating and table and chairs
- Balcony with table and chairs and outdoor kitchen