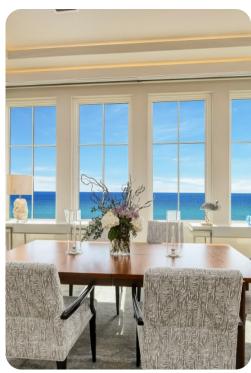

# Living area

- Open-plan living area
- Fully equipped kitchen
- Breakfast bar with seating
- Dining table and chairs
- Tastefully furnished living room with flat-screen TV and comfortable sofas
- Downstairs living area with flat-screen TV and sofas
- Upstairs lounge area with fireplace, seating area and table and chairs
- Home office with desk and chair