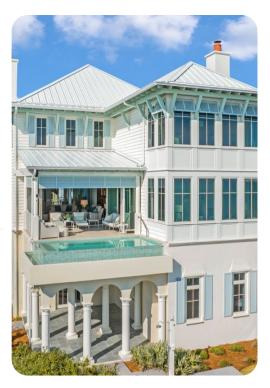

# Key features

- 5 bedrooms
- 7 bathrooms
- Sleeps 18
- Gulf front location
- Two private pools
- Elevator
- Balconies
- Golf cart

# Pool area

- Private pool (backyard)
- Infinity edge pool
- Sunloungers
- Table and chairs
- Private patio with seating and table and chairs
- Balcony with table and chairs and outdoor kitchen