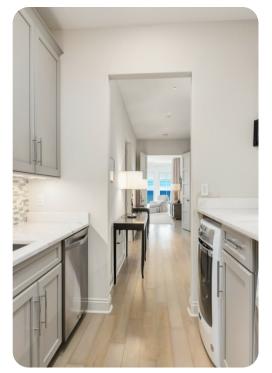

# Living area

- Open-plan living area
- Fully equipped kitchen
- Breakfast bar with seating
- Dining table and chairs
- Tastefully furnished living room with flat-screen TV and comfortable sofas
- Downstairs living area with flat-screen TV and sofas
- Upstairs lounge area with fireplace, seating area and table and chairs
- Home office with desk and chair