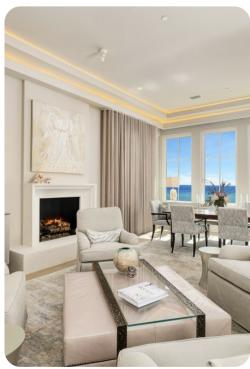

# Living area

- Open-plan living area
- Fully equipped kitchen
- Breakfast bar with seating
- Dining table and chairs
- Tastefully furnished living room with flat-screen TV and comfortable sofas
- Downstairs living area with flat-screen TV and sofas
- Upstairs lounge area with fireplace, seating area and table and chairs
- Home office with desk and chair