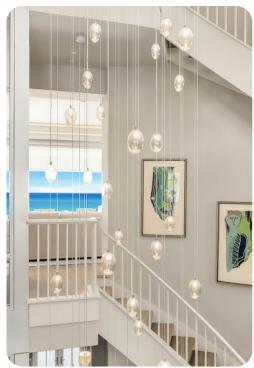

ith flat-screen TV and comfortable sofas
- Downstairs living area with flat-screen TV and sofas
- Upstairs lounge area with fireplace, seating area and table and chairs
- Home office with desk and chair









Seagrove 6 | Page 2 of 8

# Pool area

- Private pool (backyard)
- Infinity edge pool
- Sunloungers
- Table and chairs
- Private patio with seating and table and chairs
- Balcony with table and chairs and outdoor kitchen

# Home entertainment

• Flat-screen TVs in living area and all bedrooms

# General

- Air conditioning throughout
- Complimentary wifi
- Bedding and towels included
- Private parking
- Separate pool can be heated for an additional \$70 per day between Oct 1 May 1
- Use of golf cart and 6 bikes









Seagrove 6 | Page 3 of 8









Seagrove 6 | Page 4 of 8









Seagrove 6 | Page 5 of 8









Seagrove 6 | Page 6 of 8









Seagrove 6 | Page 7 of 8









Seagrove 6 | Page 8 of 8