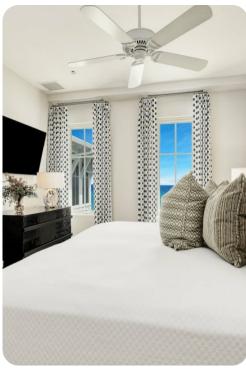

#### Bedrooms

#### Main House

- Bedroom 1 King-size bed
- Bedroom 2 King-size bed
- Bedroom 3 King-size bed
- Bedroom 4 King-size bed
- Bunk room nook 3 bunk beds (double/double, twin/twin)

# Home entertainment

• Flat-screen TVs in living area and all bedrooms