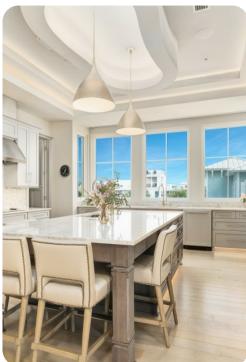

# Living area

- Open-plan living area
- Fully equipped kitchen
- Breakfast bar with seating
- Dining table and chairs
- Tastefully furnished living room with flat-screen TV and comfortable sofas
- Downstairs living area with flat-screen TV and sofas
- Upstairs lounge area with fireplace, seating area and table and chairs
- Home office with desk and chair