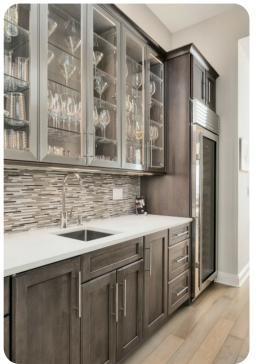

# Living area

- Open-plan living area
- Fully equipped kitchen
- Breakfast bar with seating
- Dining table and chairs
- Tastefully furnished living room with flat-screen TV and comfortable sofas
- Downstairs living area with flat-screen TV and sofas
- Upstairs lounge area with fireplace, seating area and table and chairs
- Home office with desk and chair