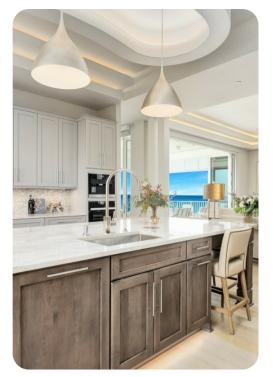

# Living area

- Open-plan living area
- Fully equipped kitchen
- Breakfast bar with seating
- Dining table and chairs
- Tastefully furnished living room with flat-screen TV and comfortable sofas
- Downstairs living area with flat-screen TV and sofas
- Upstairs lounge area with fireplace, seating area and table and chairs
- Home office with desk and chair