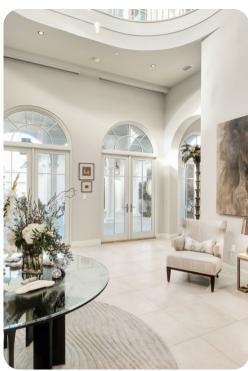

# Living area

- Open-plan living area
- Fully equipped kitchen
- Breakfast bar with seating
- Dining table and chairs
- Tastefully furnished living room with flat-screen TV and comfortable sofas
- Downstairs living area with flat-screen TV and sofas
- Upstairs lounge area with fireplace, seating area and table and chairs
- Home office with desk and chair