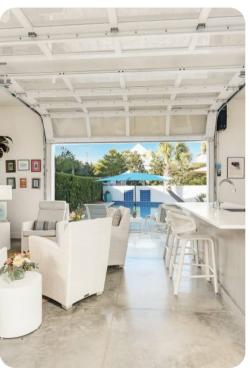

# Pool area

- Private pool (backyard)
- Infinity edge pool
- Sunloungers
- Table and chairs
- Private patio with seating and table and chairs
- Balcony with table and chairs and outdoor kitchen