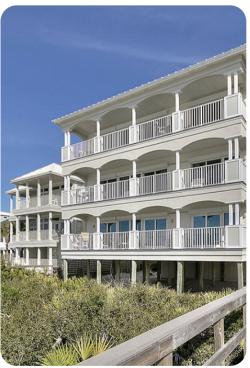

# Seagrove 35

שם 4 🖰 3.5 👯 8 🗓 2100 sq.ft

### Outdoor area

- Balcony with table and chairs
- Communal pool