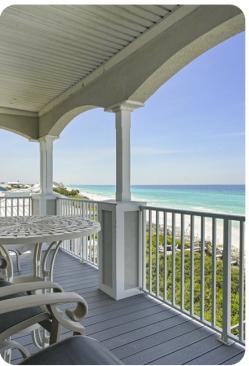

# Seagrove 35

שם 4 🖰 3.5 👯 8 🗓 2100 sq.ft







## **Key Features**

- 4 bedrooms
- 3.5 bathrooms
- Sleeps 8
- Balcony
- Communal pool

#### Bedrooms

- Bedroom 1 King-size bed
- Bedroom 2 King-size bed
- Bedroom 3 King-size bed
- Bedroom 4 Queen-size bed

## Living area

- Open-plan living area
- Fully equipped kitchen
- Breakfast bar with seating
- Dining table and chairs
- Tastefully furnished living room with flat-screen TV and comfortable sofas

### Outdoor area

- Balcony with table and chairs
- Communal pool

#### Home entertainment

• Flat-screen TVs in living area and all bedrooms









Seagrove 35 | Page 2 of 8

## General

- Air conditioning throughout
- Complimentary wifi
- Bedding and towels included
- Private parking









Seagrove 35 | Page 3 of 8









Seagrove 35 | Page 4 of 8









Seagrove 35 | Page 5 of 8









Seagrove 35 | Page 6 of 8









Seagrove 35 | Page 7 of 8









Seagrove 35 | Page 8 of 8