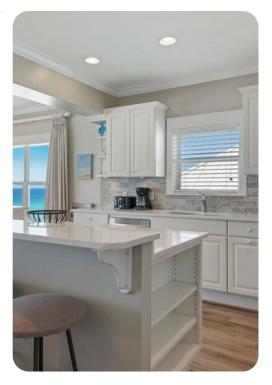

## Living area

- Open-plan living area
- Fully equipped kitchen
- Breakfast bar with seating
- Dining table and chairs
- Tastefully furnished living room with flat-screen TV and comfortable sofas