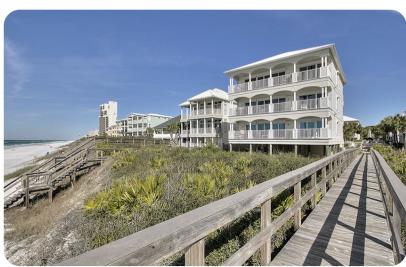

# Seagrove 35

שם 4 🖰 3.5 👯 8 🗓 2100 sq.ft







## **Key Features**

- 4 bedrooms
- 3.5 bathrooms
- Sleeps 8
- Balcony
- Communal pool

#### Bedrooms

- Bedroom 1 King-size bed
- Bedroom 2 King-size bed
- Bedroom 3 King-size bed
- Bedroom 4 Queen-size bed

## Living area

- Open-plan living area
- Fully equipped kitchen
- Breakfast bar with seating
- Dining table and chairs
- Tastefully furnished living room with flat-screen TV and comfortable sofas

### Outdoor area

- Balcony with table and chairs
- Communal pool

#### Home entertainment

• Flat-screen TVs in living area and all bedrooms









Seagrove 35 | Page 2 of 8

## General

- Air conditioning throughout
- Complimentary wifi
- Bedding and towels included
- Private parking









Seagrove 35 | Page 3 of 8









Seagrove 35 | Page 4 of 8









Seagrove 35 | Page 5 of