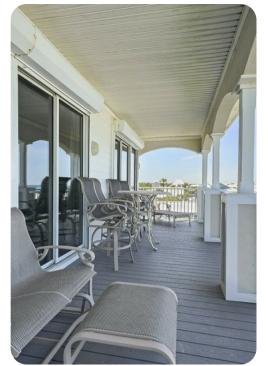

# Seagrove 35

שם 4 🖰 3.5 👯 8 🗓 2100 sq.ft







## **Key Features**

- 4 bedrooms
- 3.5 bathrooms
- Sleeps 8
- Balcony
- Communal pool

#### Bedrooms

- Bedroom 1 King-size bed
- Bedroom 2 King-size bed
- Bedroom 3 King-size bed
- Bedroom 4 Queen-size bed

## Living area

- Open-plan living area
- Fully equipped kitchen
- Breakfast bar with seating
- Dining table and chairs
- Tastefully furnished living room with flat-screen TV and comfortable sofas

### Outdoor area

- Balcony with table and chairs
- Communal pool

#### Home entertainment

• Flat-screen TVs in living area and all bedrooms









Seagrove 35 | Page 2 of 8

## General

- Air conditioning throughout
- Complimentary wifi
- Bedding and towels included
- Private parking









Seagrove 35 | Page 3 of 8









Seagrove 35 | Page 4 of 8









Seagrove 35 | Page 5 of 8









Seagrove 35 | Page 6 of 8









Seagrove 35 | Page 7 of 8









Seagrove 35 | Page 8 of 8