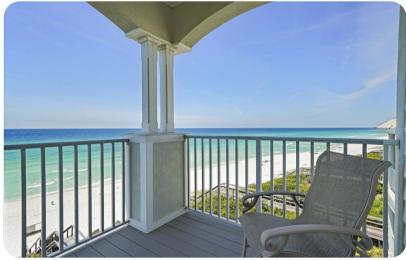

# Seagrove 35

שם 4 🖰 3.5 👯 8 🗓 2100 sq.ft







## **Key Features**

- 4 bedrooms
- 3.5 bathrooms
- Sleeps 8
- Balcony
- Communal pool

#### Bedrooms

- Bedroom 1 King-size bed
- Bedroom 2 King-size bed
- Bedroom 3 King-size bed
- Bedroom 4 Queen-size bed

## Living area

- Open-plan living area
- Fully equipped kitchen
- Breakfast bar with seating
- Dining table and chairs
- Tastefully furnished living room with flat-screen TV and comfortable sofas

### Outdoor area

- Balcony with table and chairs
- Communal pool

#### Home entertainment

• Flat-screen TVs in living area and all bedrooms









Seagrove 35 | Page 2 of 8

## General

- Air conditioning throughout
- Complimentary wifi
- Bedding and towels included
- Private parking









Seagrove 35 | Page 3 of 8









Seagrove 35 | Page 4 of 8









Seagrove 35 | Page 5