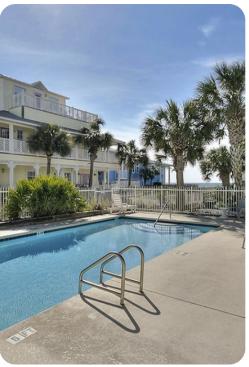

ommunal pool

#### Bedrooms

- Bedroom 1 King-size bed
- Bedroom 2 King-size bed
- Bedroom 3 King-size bed
- Bedroom 4 Queen-size bed

## Living area

- Open-plan living area
- Fully equipped kitchen
- Breakfast bar with seating
- Dining table and chairs
- Tastefully furnished living room with flat-screen TV and comfortable sofas

### Outdoor area

- Balcony with table and chairs
- Communal pool

#### Home entertainment

• Flat-screen TVs in living area and all bedrooms









Seagrove 35 | Page 2 of 8

## General

- Air conditioning throughout
- Complimentary wifi
- Bedding and towels included
- Private parking









Seagrove 35 | Page 3 of 8









Seagrove 35 | Page 4 of 8









Seagrove 35 | Page 5 of 8









Seagrove 35 | Page 6 of 8









Seagrove 35 | Page 7 of 8









Seagrove 35 | Page 8 of 8