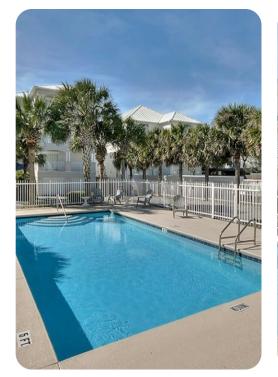

## **Key Features**

- 4 bedrooms
- 3.5 bathrooms
- Sleeps 8
- Balcony
- Communal pool

### Outdoor area

- Balcony with table and chairs
- Communal pool