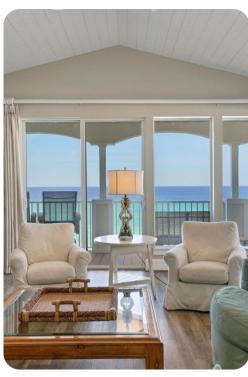

## Living area

- Open-plan living area
- Fully equipped kitchen
- Breakfast bar with seating
- Dining table and chairs
- Tastefully furnished living room with flat-screen TV and comfortable sofas

### Outdoor area

- Balcony with table and chairs
- Communal pool