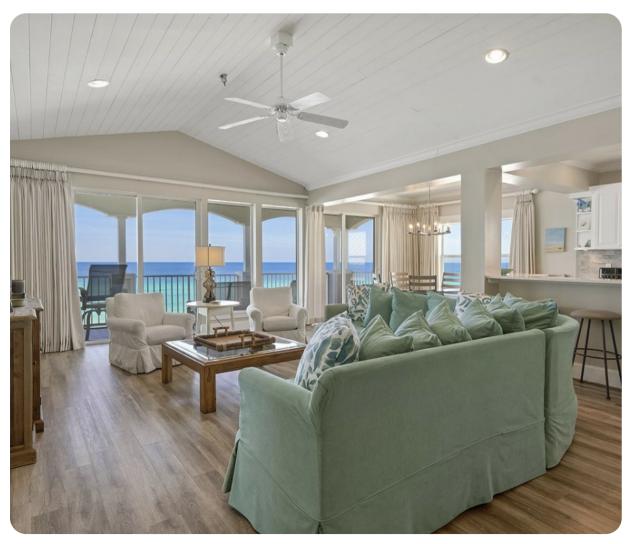

## Living area

- Open-plan living area
- Fully equipped kitchen
- Breakfast bar with seating
- Dining table and chairs
- Tastefully furnished living room with flat-screen TV and comfortable sofas

### Outdoor area

- Balcony with table and chairs
- Communal pool