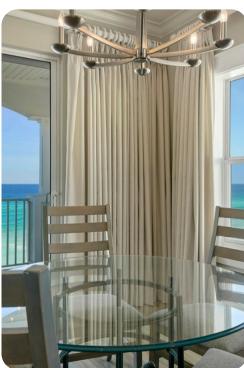

## Living area

- Open-plan living area
- Fully equipped kitchen
- Breakfast bar with seating
- Dining table and chairs
- Tastefully furnished living room with flat-screen TV and comfortable sofas