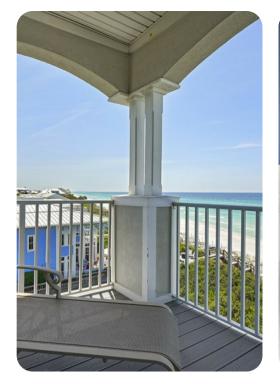

4 🖰 3.5 👯 8 🗓 2100 sq.ft







## **Key Features**

- 4 bedrooms
- 3.5 bathrooms
- Sleeps 8
- Balcony
- Communal pool

#### Bedrooms

- Bedroom 1 King-size bed
- Bedroom 2 King-size bed
- Bedroom 3 King-size bed
- Bedroom 4 Queen-size bed

## Living area

- Open-plan living area
- Fully equipped kitchen
- Breakfast bar with seating
- Dining table and chairs
- Tastefully furnished living room with flat-screen TV and comfortable sofas

### Outdoor area

- Balcony with table and chairs
- Communal pool

#### Home entertainment

• Flat-screen TVs in living area and all bedrooms









Seagrove 35 | Page 2 of 8

## General

- Air conditioning throughout
- Complimentary wifi
- Bedding and towels included
- Private parking









Seagrove 35 | Page 3 of 8









Seagrove 35 | Page 4 of 8









Seagrove 35 | Page 5 of 8









Seagrove 35 | Page 6 of 8









Seagrove 35 | Page 7 of 8









Seagrove 35 | Page 8 of 8