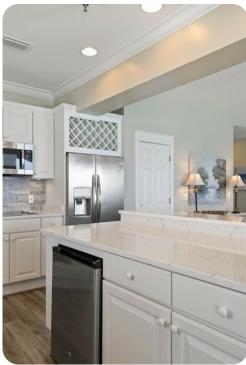

## Living area

- Open-plan living area
- Fully equipped kitchen
- Breakfast bar with seating
- Dining table and chairs
- Tastefully furnished living room with flat-screen TV and comfortable sofas