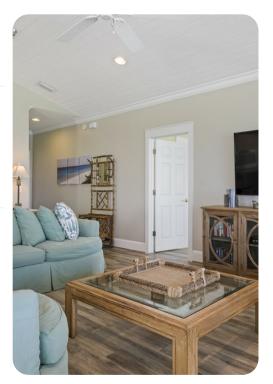

## Living area

- Open-plan living area
- Fully equipped kitchen
- Breakfast bar with seating
- Dining table and chairs
- Tastefully furnished living room with flat-screen TV and comfortable sofas

#### Home entertainment

• Flat-screen TVs in living area and all bedrooms

Seagrove 35 | Page 2 of 8