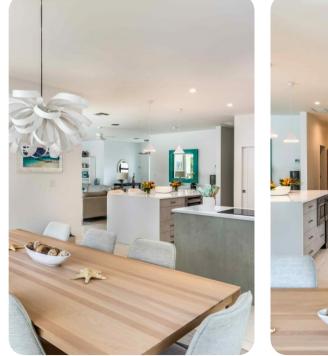

# Living area

- Open-plan living area
- Fully equipped kitchen
- Breakfast bar with seating
- Dining table and chairs
- Tastefully furnished living room with flat-screen TV and comfortable sofas
- Laptop friendly workspace