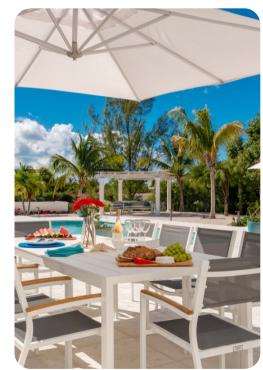

#### Outside area

- Private pool
- Sunloungers
- Terrace
- Gazebo
- Alfresco dining area
- Outdoor lounge area
- Poolside bar and lounge area
- Landscaped gardens
- Fire pit
- Outdoor kitchen
- BBQ grill