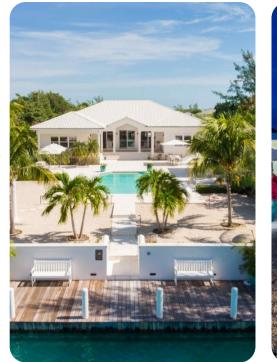

#### Outside area

- Private pool
- Sunloungers
- Terrace
- Gazebo
- Alfresco dining area
- Outdoor lounge area
- Poolside bar and lounge area
- Landscaped gardens
- Fire pit
- Outdoor kitchen
- BBQ grill