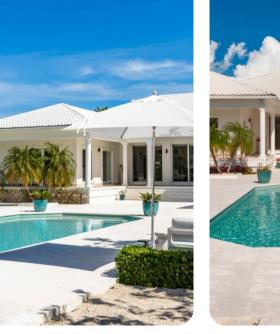

#### Outside area

- Private pool
- Sunloungers
- Terrace
- Gazebo
- Alfresco dining area
- Outdoor lounge area
- Poolside bar and lounge area
- Landscaped gardens
- Fire pit
- Outdoor kitchen
- BBQ grill