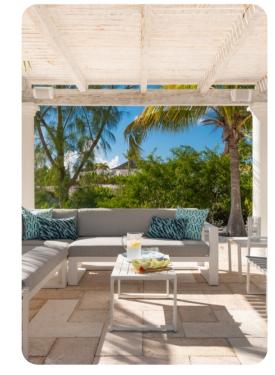

#### Outside area

- Private pool
- Sunloungers
- Terrace
- Gazebo
- Alfresco dining area
- Outdoor lounge area
- Poolside bar and lounge area
- Landscaped gardens
- Fire pit
- Outdoor kitchen
- BBQ grill