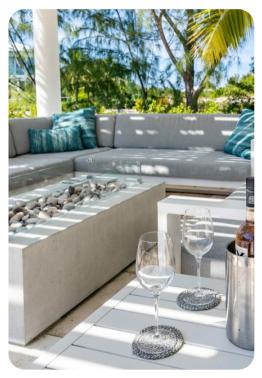

#### Outside area

- Private pool
- Sunloungers
- Terrace
- Gazebo
- Alfresco dining area
- Outdoor lounge area
- Poolside bar and lounge area
- Landscaped gardens
- Fire pit
- Outdoor kitchen
- BBQ grill