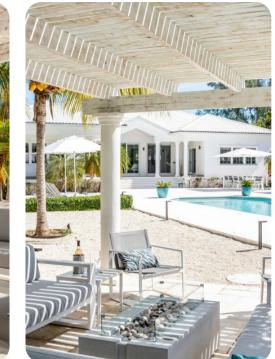

#### Outside area

- Private pool
- Sunloungers
- Terrace
- Gazebo
- Alfresco dining area
- Outdoor lounge area
- Poolside bar and lounge area
- Landscaped gardens
- Fire pit
- Outdoor kitchen
- BBQ grill