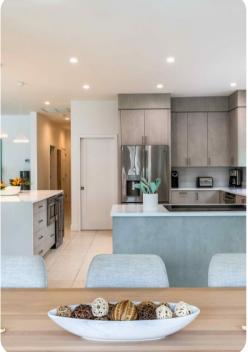

# Living area

- Open-plan living area
- Fully equipped kitchen
- Breakfast bar with seating
- Dining table and chairs
- Tastefully furnished living room with flat-screen TV and comfortable sofas
- Laptop friendly workspace