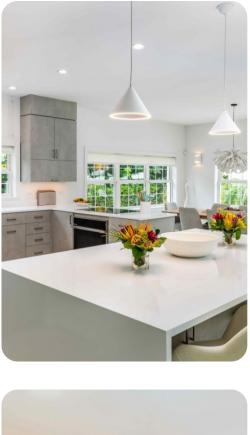

# Living area

- Open-plan living area
- Fully equipped kitchen
- Breakfast bar with seating
- Dining table and chairs
- Tastefully furnished living room with flat-screen TV and comfortable sofas
- Laptop friendly workspace