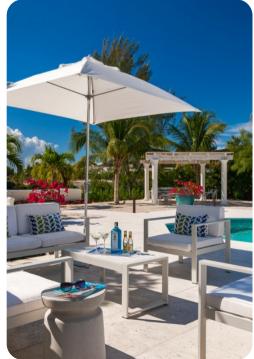

#### Outside area

- Private pool
- Sunloungers
- Terrace
- Gazebo
- Alfresco dining area
- Outdoor lounge area
- Poolside bar and lounge area
- Landscaped gardens
- Fire pit
- Outdoor kitchen
- BBQ grill