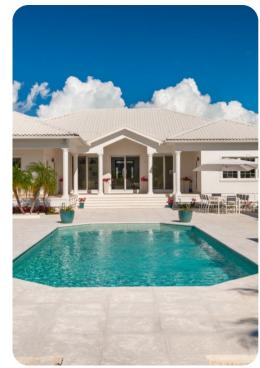

#### Outside area

- Private pool
- Sunloungers
- Terrace
- Gazebo
- Alfresco dining area
- Outdoor lounge area
- Poolside bar and lounge area
- Landscaped gardens
- Fire pit
- Outdoor kitchen
- BBQ grill