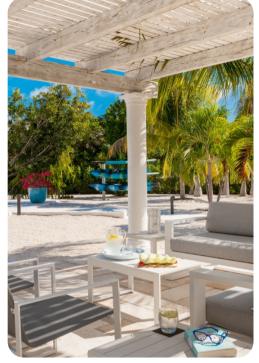

#### Outside area

- Private pool
- Sunloungers
- Terrace
- Gazebo
- Alfresco dining area
- Outdoor lounge area
- Poolside bar and lounge area
- Landscaped gardens
- Fire pit
- Outdoor kitchen
- BBQ grill