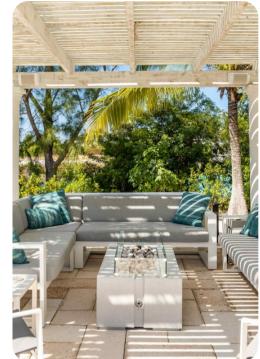

#### Outside area

- Private pool
- Sunloungers
- Terrace
- Gazebo
- Alfresco dining area
- Outdoor lounge area
- Poolside bar and lounge area
- Landscaped gardens
- Fire pit
- Outdoor kitchen
- BBQ grill