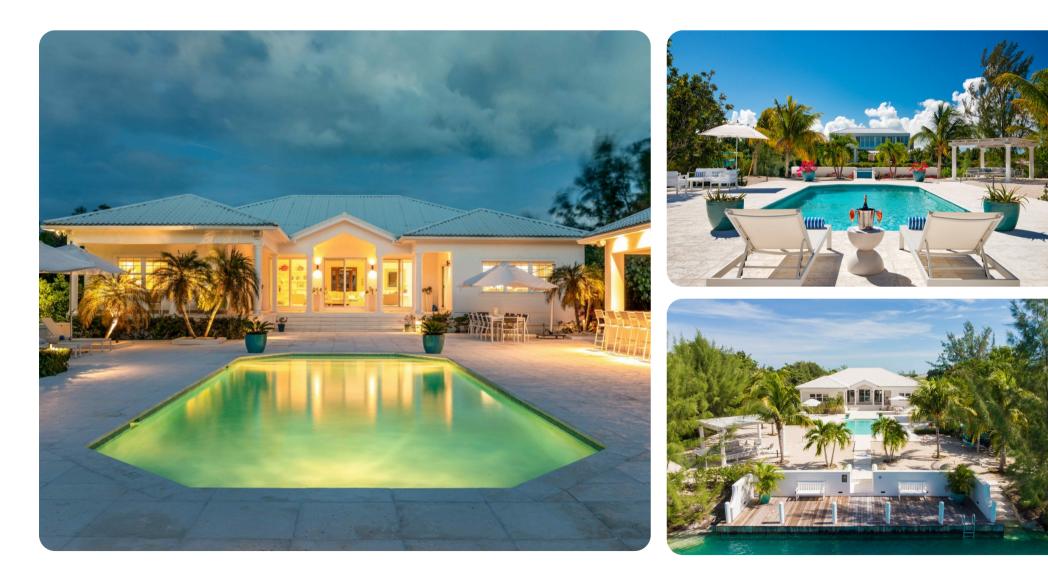

#### Key features

- 5 bedrooms
- 4 bathrooms
- Sleeps 10
- Private pool
- Outdoor kitchen
- Waterfront

#### Outside area

- Private pool
- Sunloungers
- Terrace
- Gazebo
- Alfresco dining area
- Outdoor lounge area
- Poolside bar and lounge area
- Landscaped gardens
- Fire pit
- Outdoor kitchen
- BBQ grill