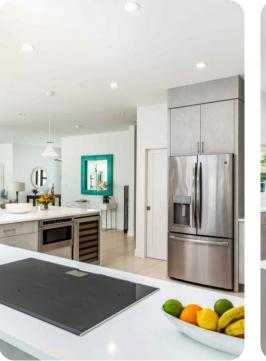

# Living area

- Open-plan living area
- Fully equipped kitchen
- Breakfast bar with seating
- Dining table and chairs
- Tastefully furnished living room with flat-screen TV and comfortable sofas
- Laptop friendly workspace