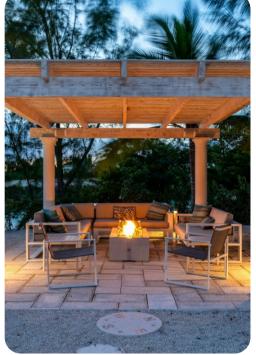

#### Outside area

- Private pool
- Sunloungers
- Terrace
- Gazebo
- Alfresco dining area
- Outdoor lounge area
- Poolside bar and lounge area
- Landscaped gardens
- Fire pit
- Outdoor kitchen
- BBQ grill