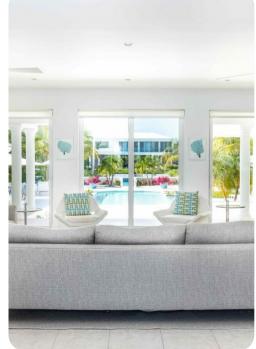

# Living area

- Open-plan living area
- Fully equipped kitchen
- Breakfast bar with seating
- Dining table and chairs
- Tastefully furnished living room with flat-screen TV and comfortable sofas
- Laptop friendly workspace

#### Outside area

- Private pool
- Sunloungers
- Terrace
- Gazebo
- Alfresco dining area
- Outdoor lounge area
- Poolside bar and lounge area
- Landscaped gardens
- Fire pit
- Outdoor kitchen
- BBQ grill