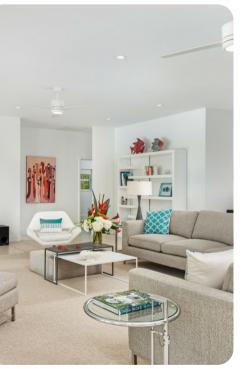

# Living area

- Open-plan living area
- Fully equipped kitchen
- Breakfast bar with seating
- Dining table and chairs
- Tastefully furnished living room with flat-screen TV and comfortable sofas
- Laptop friendly workspace