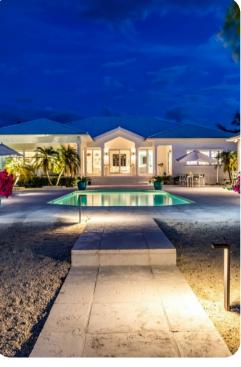

#### Outside area

- Private pool
- Sunloungers
- Terrace
- Gazebo
- Alfresco dining area
- Outdoor lounge area
- Poolside bar and lounge area
- Landscaped gardens
- Fire pit
- Outdoor kitchen
- BBQ grill