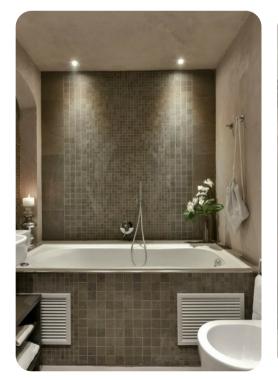

#### **Bedrooms**

- Bedroom 1 King/twin bedroom with A/C, fireplace and en-suite bathroom with shower
- Bedroom 2 Queen/twin bedroom, with A/C and en-suite bathroom with shower
- Bedroom 3 Queen bedroom with A/C, and en-suite bathroom with tub and wall mounted shower
- Bedroom 4 Queen bedroom with A/C, and private bathroom with whirlpool tub and separate shower stall