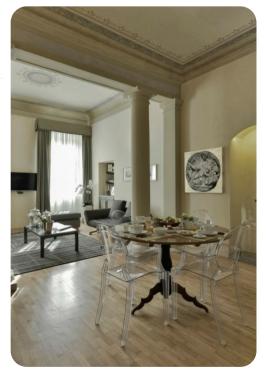

#### Living area

- Bright and open living room with flat-screen TV
- Fully-equipped, eat-in kitchen
- Dining table and chairs
- Private sauna room