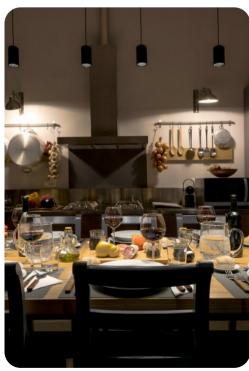

#### Living area

- Bright and open living room with flat-screen TV
- Fully-equipped, eat-in kitchen
- Dining table and chairs
- Private sauna room