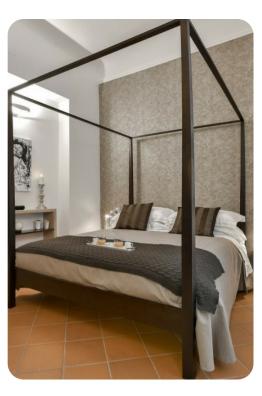

#### **Bedrooms**

- Bedroom 1 King/twin bedroom with A/C, fireplace and en-suite bathroom with shower
- Bedroom 2 Queen/twin bedroom, with A/C and en-suite bathroom with shower
- Bedroom 3 Queen bedroom with A/C, and en-suite bathroom with tub and wall mounted shower
- Bedroom 4 Queen bedroom with A/C, and private bathroom with whirlpool tub and separate shower stall