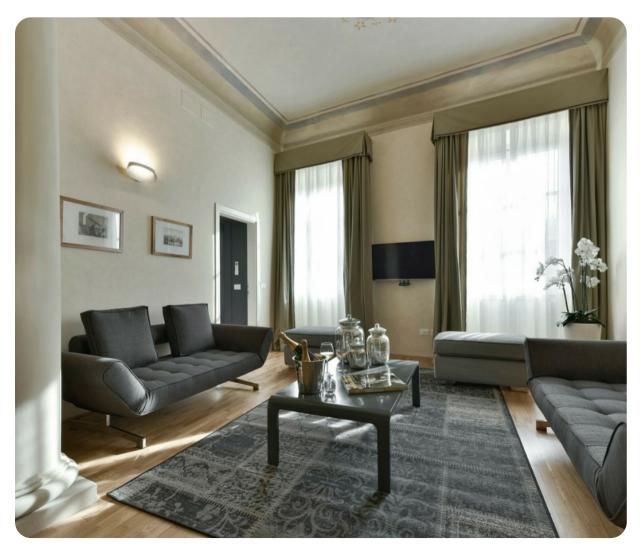

#### Living area

- Bright and open living room with flat-screen TV
- Fully-equipped, eat-in kitchen
- Dining table and chairs
- Private sauna room