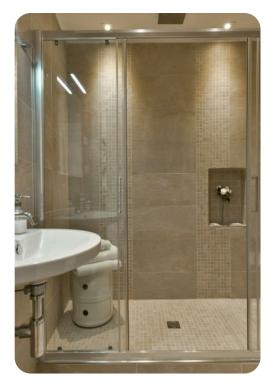

#### **Bedrooms**

- Bedroom 1 King/twin bedroom with A/C, fireplace and en-suite bathroom with shower
- Bedroom 2 Queen/twin bedroom, with A/C and en-suite bathroom with shower
- Bedroom 3 Queen bedroom with A/C, and en-suite bathroom with tub and wall mounted shower
- Bedroom 4 Queen bedroom with A/C, and private bathroom with whirlpool tub and separate shower stall