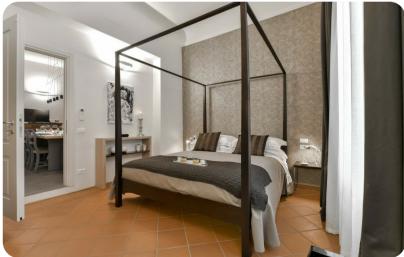

#### **Bedrooms**

- Bedroom 1 King/twin bedroom with A/C, fireplace and en-suite bathroom with shower
- Bedroom 2 Queen/twin bedroom, with A/C and en-suite bathroom with shower
- Bedroom 3 Queen bedroom with A/C, and en-suite bathroom with tub and wall mounted shower
- Bedroom 4 Queen bedroom with A/C, and private bathroom with whirlpool tub and separate shower stall