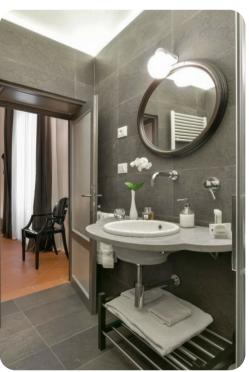

#### **Bedrooms**

- Bedroom 1 King/twin bedroom with A/C, fireplace and en-suite bathroom with shower
- Bedroom 2 Queen/twin bedroom, with A/C and en-suite bathroom with shower
- Bedroom 3 Queen bedroom with A/C, and en-suite bathroom with tub and wall mounted shower
- Bedroom 4 Queen bedroom with A/C, and private bathroom with whirlpool tub and separate shower stall