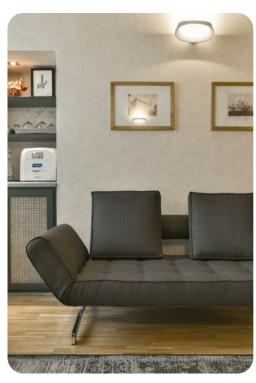

#### Living area

- Bright and open living room with flat-screen TV
- Fully-equipped, eat-in kitchen
- Dining table and chairs
- Private sauna room